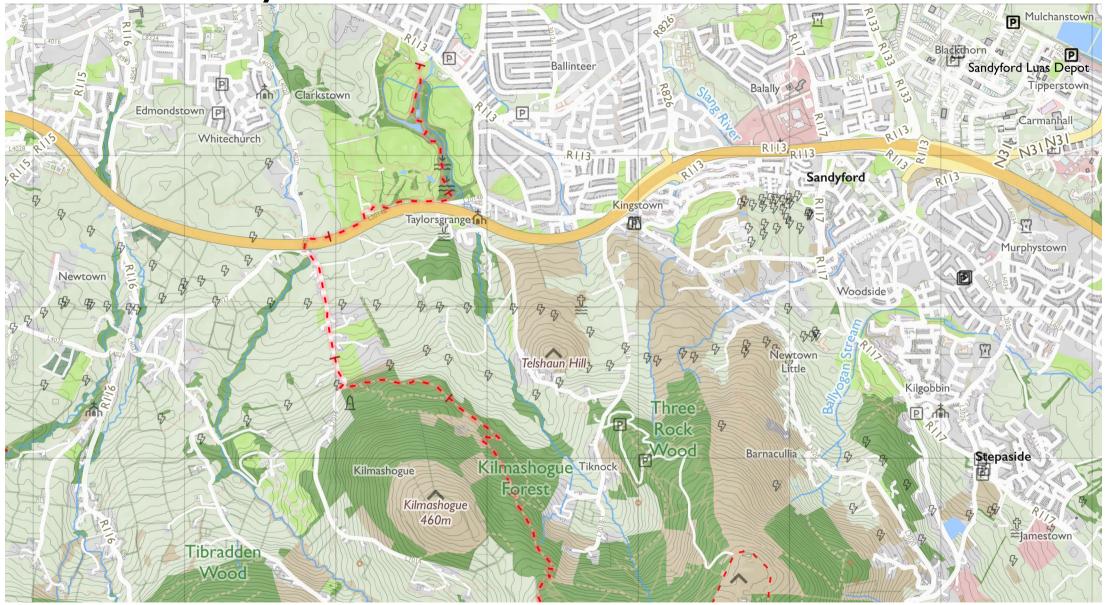

Map by Tough Soles. All data licensed under CC-BY 4.0.

Wicklow Way I

Maps © Tough Soles under CC-BY 4.0. https://toughsoles.ie

Please don't use these maps to put yourself into any danger. Information portrayed on these maps does not give you a right of way. Always follow instructions by landowners and always leave no trace.

Find these maps useful? Consider supporting their development on https://patreon.com/toughsoles.

Trails data from Sport Ireland. National Monuments © DCHLG. Map data © OpenStreetMaps Contributors. Height data © NASA SRTM. Townland names © Ordnance Survey Ireland.

Map by Tough Soles. All data licensed under CC-BY 4.0.