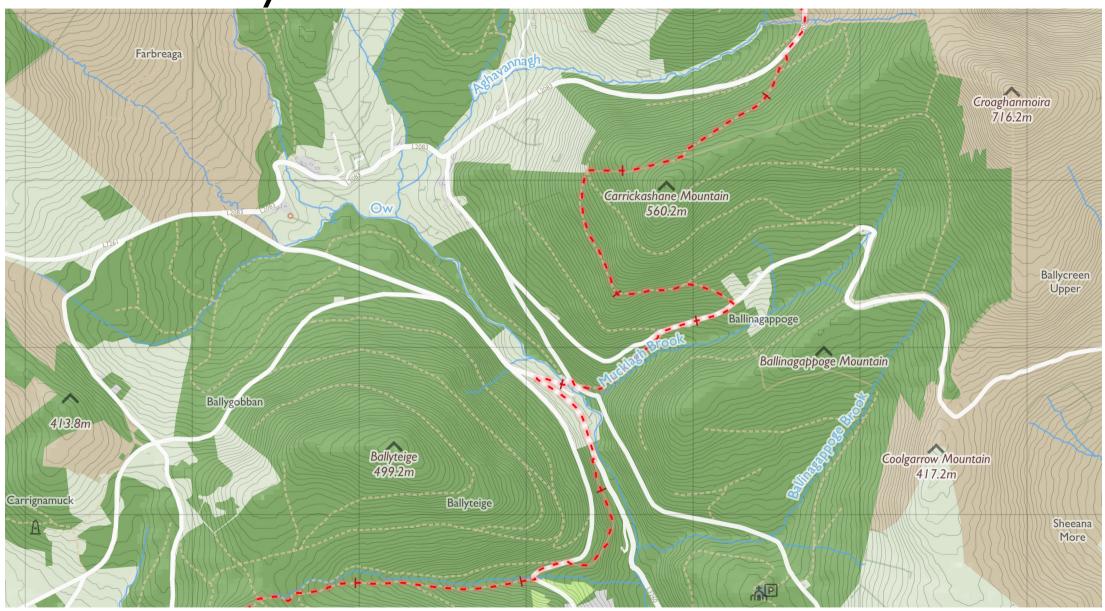

# Wicklow Way 2

Maps © Tough Soles under CC-BY 4.0. https://toughsoles.ie

Please don't use these maps to put yourself into any danger. Information portrayed on these maps does not give you a right of way. Always follow instructions by landowners and always leave no trace.

Find these maps useful? Consider supporting their development on https://patreon.com/toughsoles.

Trails data from Sport Ireland. National Monuments © DCHLG. Map data © OpenStreetMaps Contributors. Height data © NASA SRTM. Townland names © Ordnance Survey Ireland.

Map by Tough Soles. All data licensed under CC-BY 4.0.

Wicklow Way 3

Maps © Tough Soles under CC-BY 4.0. https://toughsoles.ie

Please don't use these maps to put yourself into any danger. Information portrayed on these maps does not give you a right of way. Always follow instructions by landowners and always leave no trace.