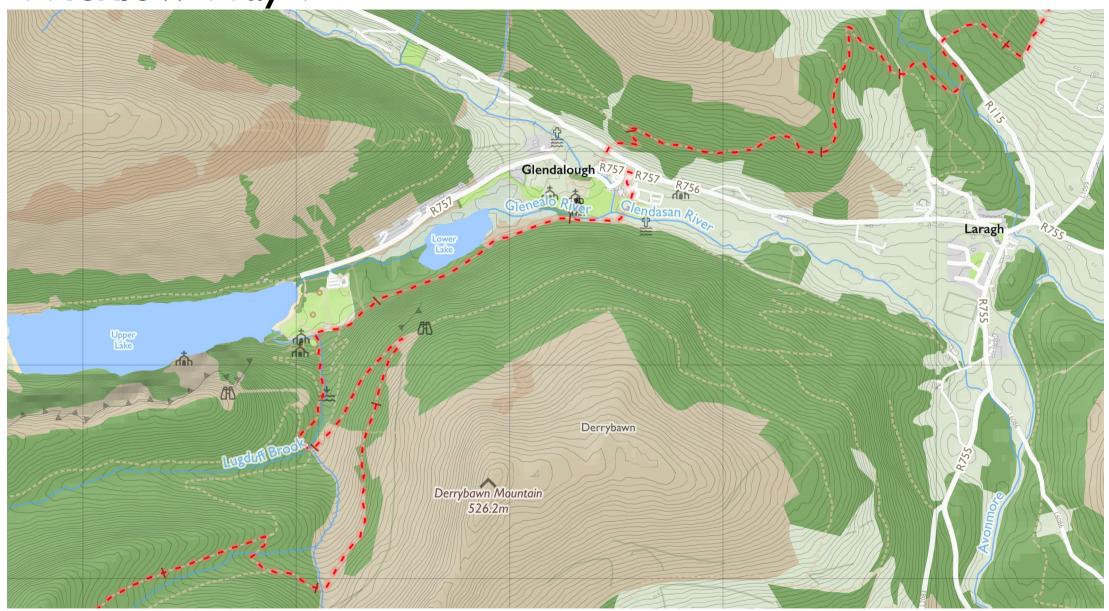

## Wicklow Way 6

Maps © Tough Soles under CC-BY 4.0. https://toughsoles.ie

Please don't use these maps to put yourself into any danger. Information portrayed on these maps does not give you a right of way. Always follow instructions by landowners and always leave no trace.

Find these maps useful? Consider supporting their development on https://patreon.com/toughsoles.

Trails data from Sport Ireland. National Monuments © DCHLG. Map data © OpenStreetMaps Contributors. Height data © NASA SRTM. Townland names © Ordnance Survey Ireland.

Map by Tough Soles. All data licensed under CC-BY 4.0.