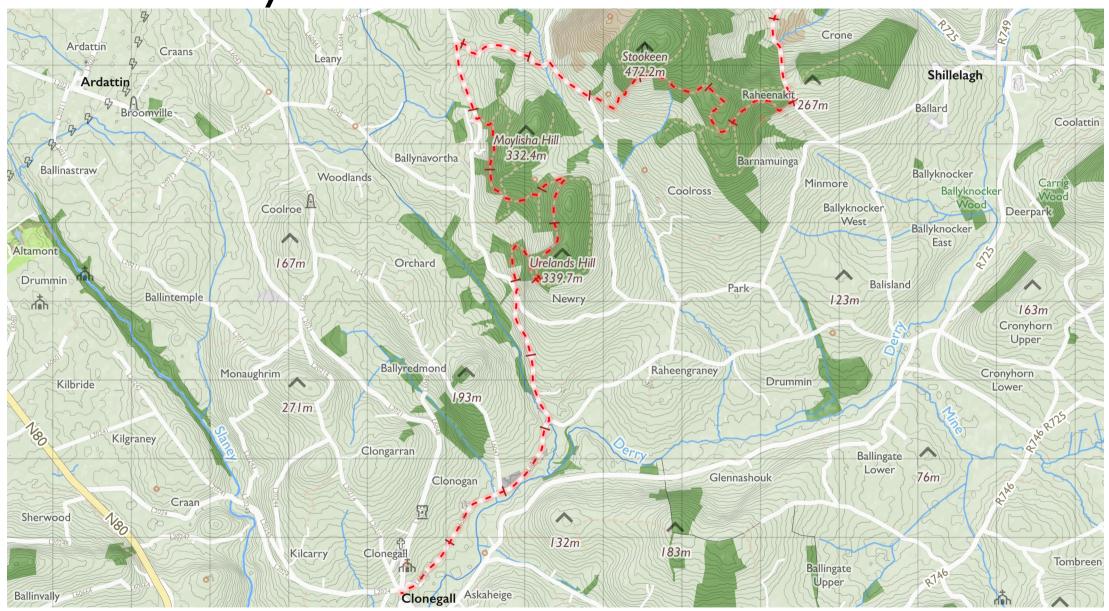

# Wicklow Way 2

Maps © Tough Soles under CC-BY 4.0. https://toughsoles.ie

Please don't use these maps to put yourself into any danger. Information portrayed on these maps does not give you a right of way. Always follow instructions by landowners and always leave no trace.

Find these maps useful? Consider supporting their development on https://patreon.com/toughsoles.

Trails data from Sport Ireland. National Monuments © DCHLG. Map data © OpenStreetMaps Contributors. Height data © NASA SRTM. Townland names © Ordnance Survey Ireland.

Map by Tough Soles. All data licensed under CC-BY 4.0.

Wicklow Way 3

Maps © Tough Soles under CC-BY 4.0. https://toughsoles.ie

Please don't use these maps to put yourself into any danger. Information portrayed on these maps does not give you a right of way. Always follow instructions by landowners and always leave no trace.