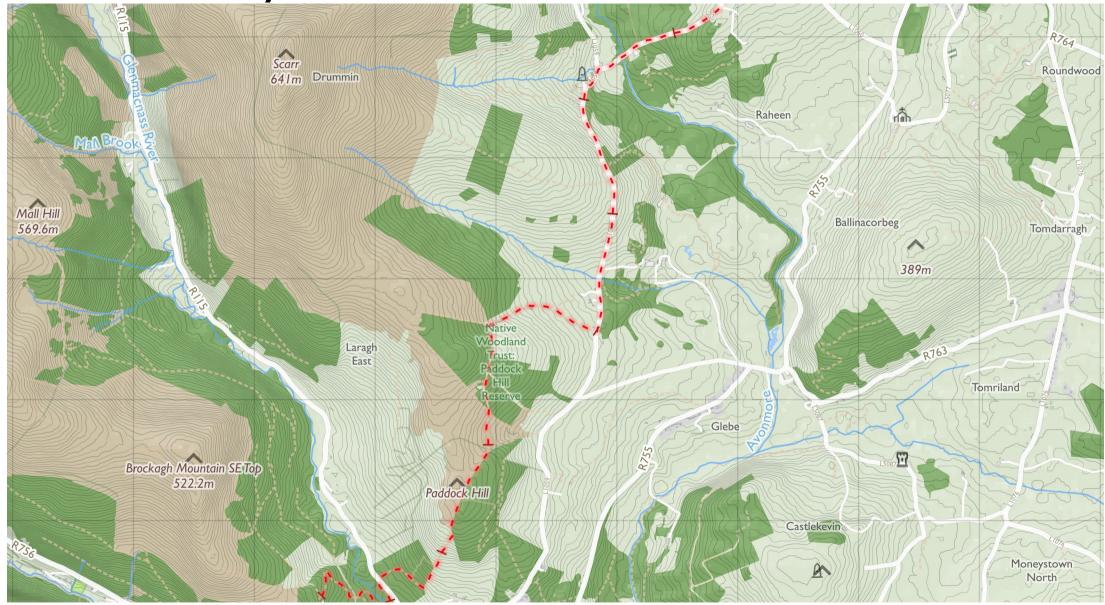

# Wicklow Way 2

Maps © Tough Soles under CC-BY 4.0. https://toughsoles.ie

Please don't use these maps to put yourself into any danger. Information portrayed on these maps does not give you a right of way. Always follow instructions by landowners and always leave no trace.

Find these maps useful? Consider supporting their development on https://patreon.com/toughsoles.

Trails data from Sport Ireland. National Monuments © DCHLG. Map data © OpenStreetMaps Contributors. Height data © NASA SRTM. Townland names © Ordnance Survey Ireland.

Map by Tough Soles. All data licensed under CC-BY 4.0.

Wicklow Way 3

Maps © Tough Soles under CC-BY 4.0. https://toughsoles.ie

Please don't use these maps to put yourself into any danger. Information portrayed on these maps does not give you a right of way. Always follow instructions by landowners and always leave no trace.