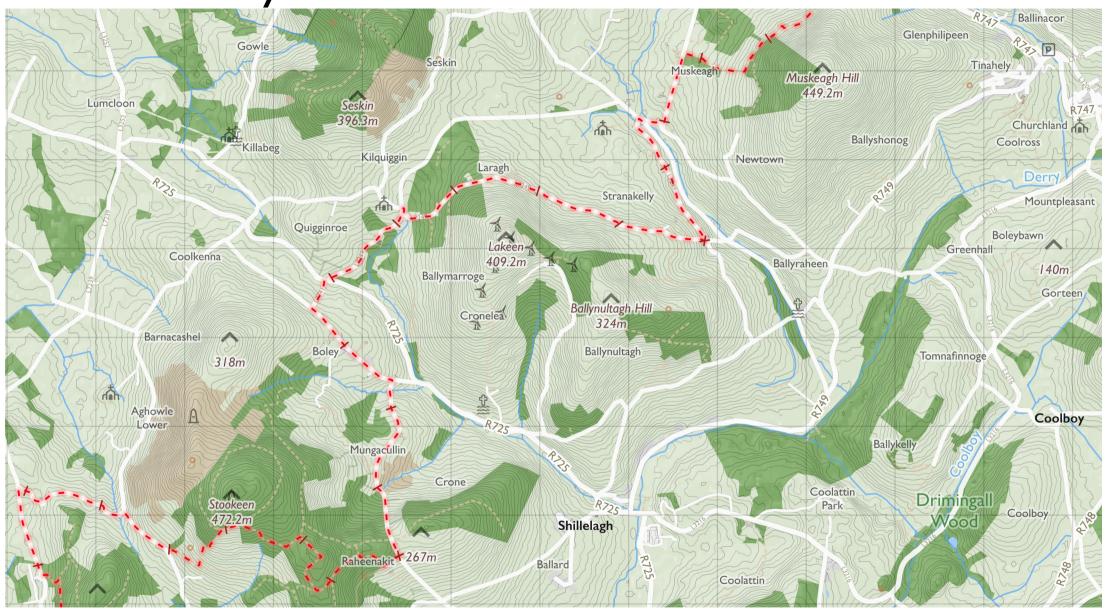

Map by Tough Soles. All data licensed under CC-BY 4.0.

Wicklow Way 3

Maps © Tough Soles under CC-BY 4.0. https://toughsoles.ie

Please don't use these maps to put yourself into any danger. Information portrayed on these maps does not give you a right of way. Always follow instructions by landowners and always leave no trace.

Find these maps useful? Consider supporting their development on https://patreon.com/toughsoles.

Trails data from Sport Ireland. National Monuments © DCHLG. Map data © OpenStreetMaps Contributors. Height data © NASA SRTM. Townland names © Ordnance Survey Ireland.

Map by Tough Soles. All data licensed under CC-BY 4.0.

Wicklow Way 4

Maps © Tough Soles under CC-BY 4.0. https://toughsoles.ie

Please don't use these maps to put yourself into any danger. Information portrayed on these maps does not give you a right of way. Always follow instructions by landowners and always leave no trace.