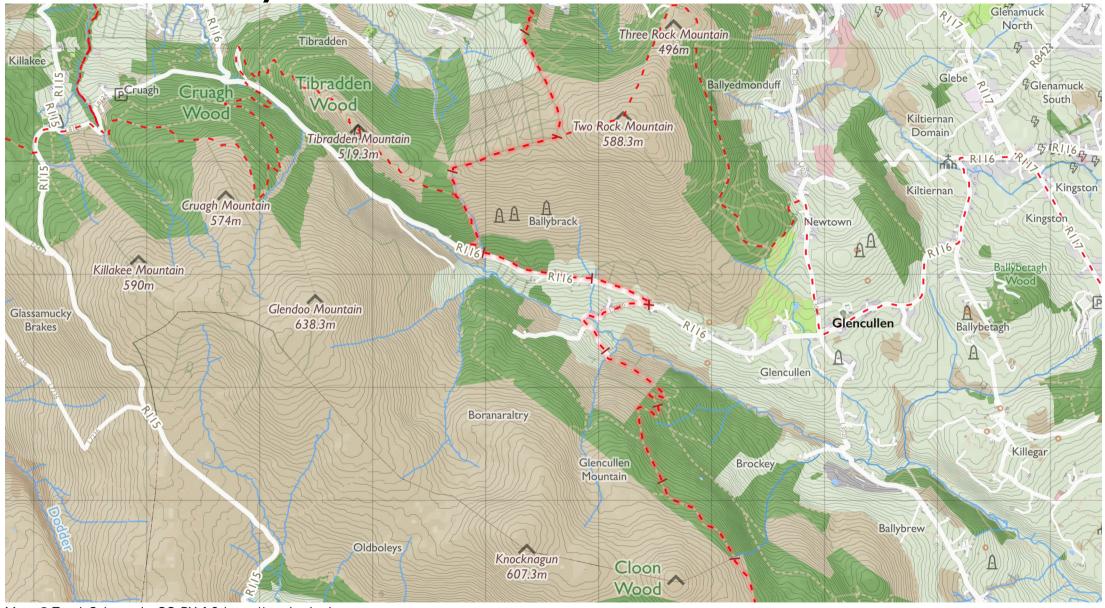

# Wicklow Way

Maps © Tough Soles under CC-BY 4.0. https://toughsoles.ie

Please don't use these maps to put yourself into any danger. Information portrayed on these maps does not give you a right of way. Always follow instructions by landowners and always leave no trace.

Find these maps useful? Consider supporting their development on https://patreon.com/toughsoles.

Trails data from Sport Ireland. National Monuments © DCHLG. Map data © OpenStreetMaps Contributors. Height data © NASA SRTM. Townland names © Ordnance Survey Ireland.

Map by Tough Soles. All data licensed under CC-BY 4.0.

Wicklow Way I

Maps © Tough Soles under CC-BY 4.0. https://toughsoles.ie

Please don't use these maps to put yourself into any danger. Information portrayed on these maps does not give you a right of way. Always follow instructions by landowners and always leave no trace.