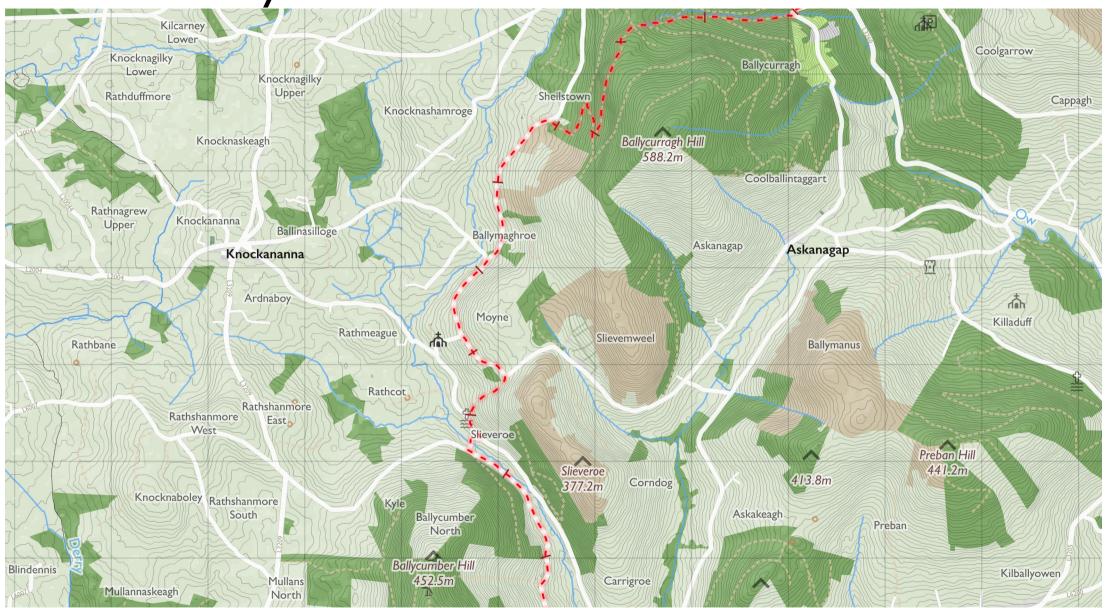

# Wicklow Way

Maps © Tough Soles under CC-BY 4.0. https://toughsoles.ie

Please don't use these maps to put yourself into any danger. Information portrayed on these maps does not give you a right of way. Always follow instructions by landowners and always leave no trace.

Find these maps useful? Consider supporting their development on https://patreon.com/toughsoles.

Trails data from Sport Ireland. National Monuments © DCHLG. Map data © OpenStreetMaps Contributors. Height data © NASA SRTM. Townland names © Ordnance Survey Ireland.

Map by Tough Soles. All data licensed under CC-BY 4.0.

Wicklow Way I

Maps © Tough Soles under CC-BY 4.0. https://toughsoles.ie

Please don't use these maps to put yourself into any danger. Information portrayed on these maps does not give you a right of way. Always follow instructions by landowners and always leave no trace.