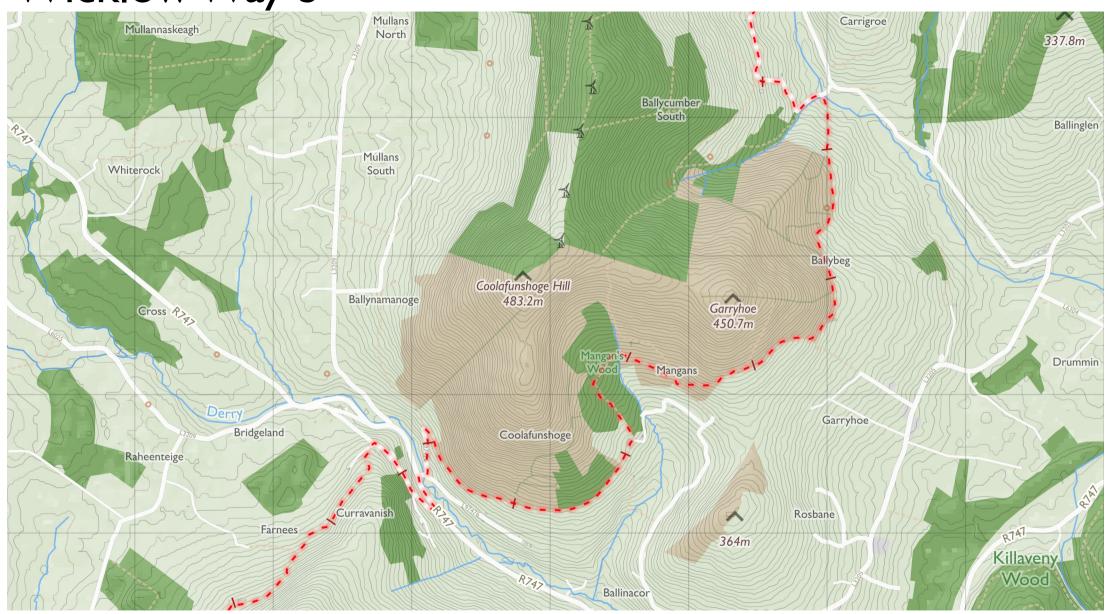

# Wicklow Way 5

Maps © Tough Soles under CC-BY 4.0. https://toughsoles.ie

Please don't use these maps to put yourself into any danger. Information portrayed on these maps does not give you a right of way. Always follow instructions by landowners and always leave no trace.

Find these maps useful? Consider supporting their development on https://patreon.com/toughsoles.

Trails data from Sport Ireland. National Monuments © DCHLG. Map data © OpenStreetMaps Contributors. Height data © NASA SRTM. Townland names © Ordnance Survey Ireland.

Map by Tough Soles. All data licensed under CC-BY 4.0.