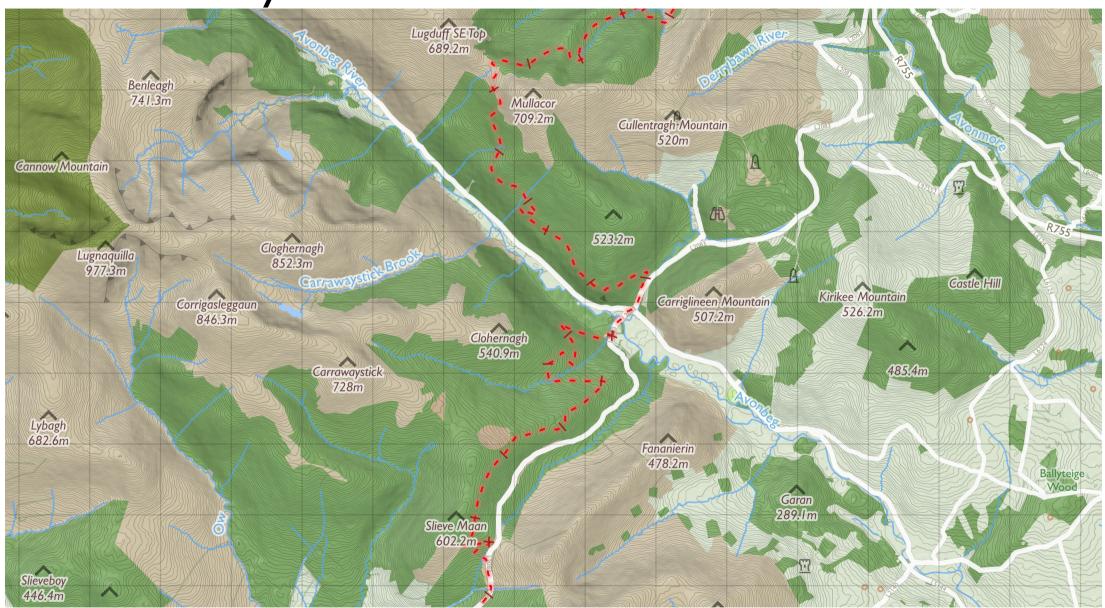

# Wicklow Way 5

Maps © Tough Soles under CC-BY 4.0. https://toughsoles.ie

Please don't use these maps to put yourself into any danger. Information portrayed on these maps does not give you a right of way. Always follow instructions by landowners and always leave no trace.

Find these maps useful? Consider supporting their development on https://patreon.com/toughsoles.

Trails data from Sport Ireland. National Monuments © DCHLG. Map data © OpenStreetMaps Contributors. Height data © NASA SRTM. Townland names © Ordnance Survey Ireland.

Map by Tough Soles. All data licensed under CC-BY 4.0.