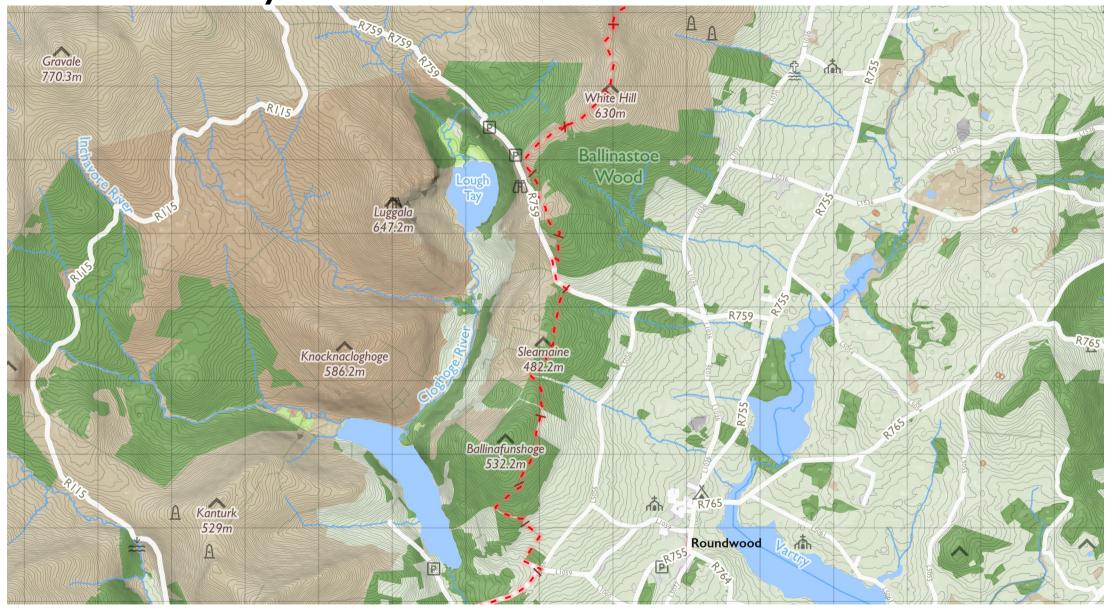

Map by Tough Soles. All data licensed under CC-BY 4.0.

Wicklow Way 3

Maps © Tough Soles under CC-BY 4.0. https://toughsoles.ie

Please don't use these maps to put yourself into any danger. Information portrayed on these maps does not give you a right of way. Always follow instructions by landowners and always leave no trace.

Find these maps useful? Consider supporting their development on https://patreon.com/toughsoles.

Trails data from Sport Ireland. National Monuments © DCHLG. Map data © OpenStreetMaps Contributors. Height data © NASA SRTM. Townland names © Ordnance Survey Ireland.

Map by Tough Soles. All data licensed under CC-BY 4.0.

Wicklow Way 4

Maps © Tough Soles under CC-BY 4.0. https://toughsoles.ie

Please don't use these maps to put yourself into any danger. Information portrayed on these maps does not give you a right of way. Always follow instructions by landowners and always leave no trace.