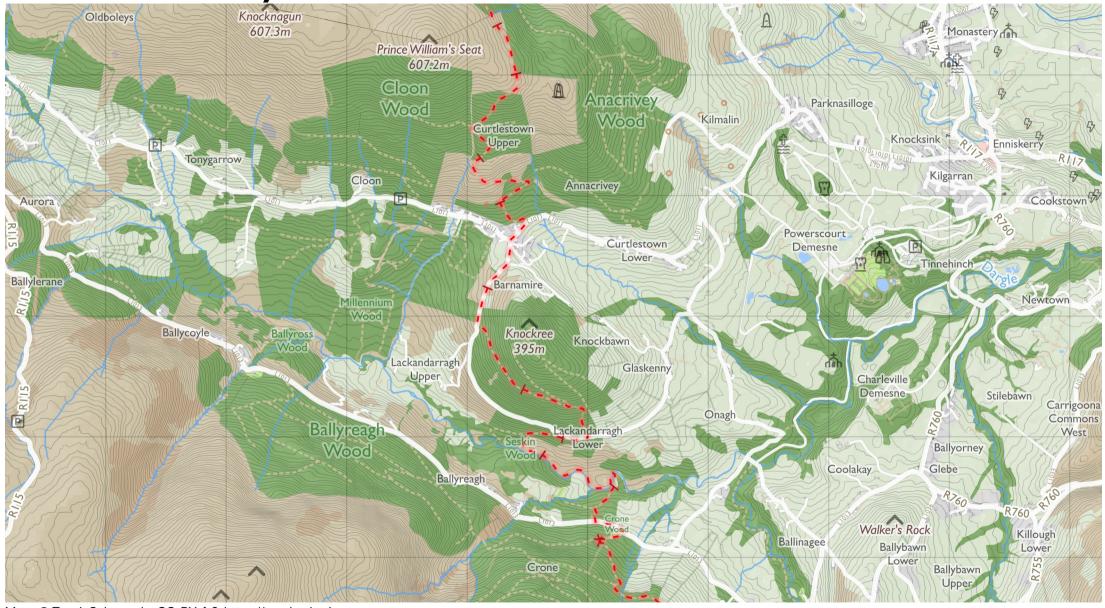

## Wicklow Way 6

Maps © Tough Soles under CC-BY 4.0. https://toughsoles.ie

Please don't use these maps to put yourself into any danger. Information portrayed on these maps does not give you a right of way. Always follow instructions by landowners and always leave no trace.

Find these maps useful? Consider supporting their development on https://patreon.com/toughsoles.

Trails data from Sport Ireland. National Monuments © DCHLG. Map data © OpenStreetMaps Contributors. Height data © NASA SRTM. Townland names © Ordnance Survey Ireland.

Map by Tough Soles. All data licensed under CC-BY 4.0.