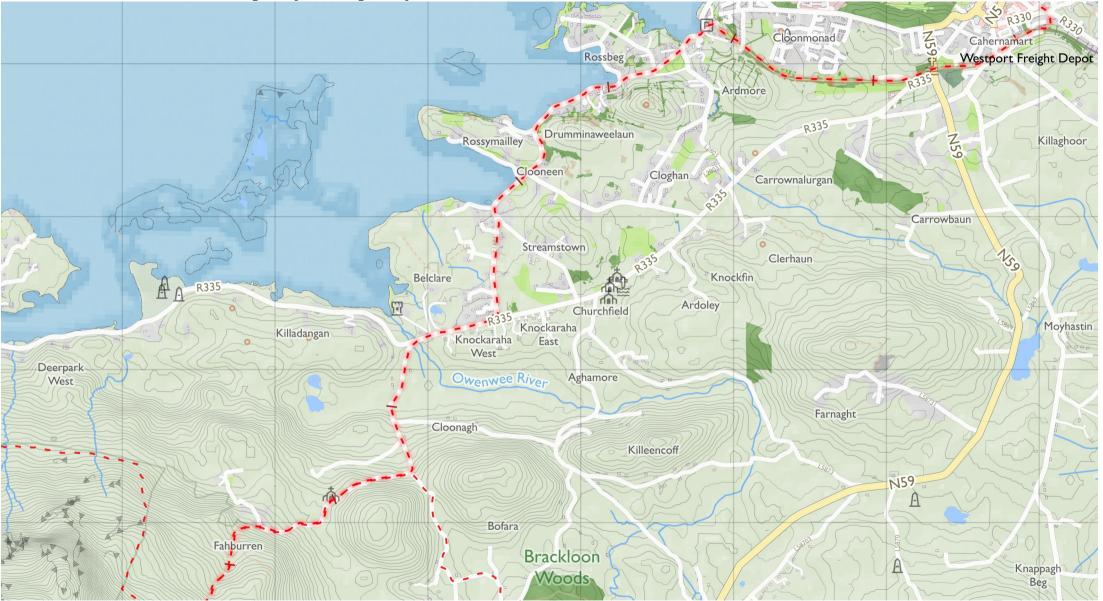

## Western Way (Mayo)

Maps © Tough Soles under CC-BY 4.0. https://toughsoles.ie

Please don't use these maps to put yourself into any danger. Information portrayed on these maps does not give you a right of way.