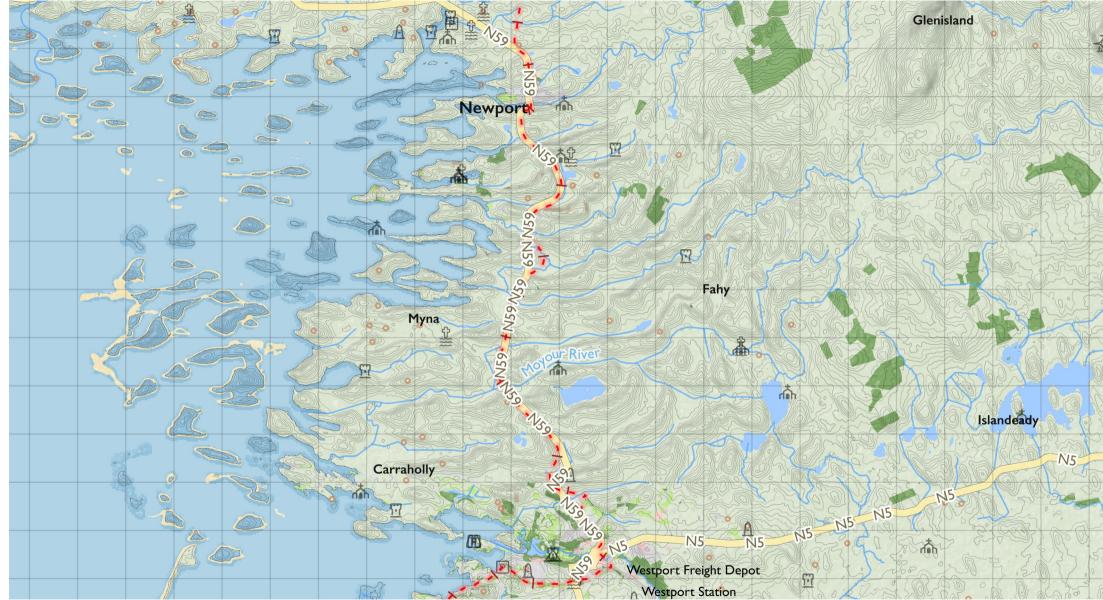

## Western Way (Mayo)

Maps © Tough Soles under CC-BY 4.0. https://toughsoles.ie

Please don't use these maps to put yourself into any danger. Information portrayed on these maps does not give you a right of way.