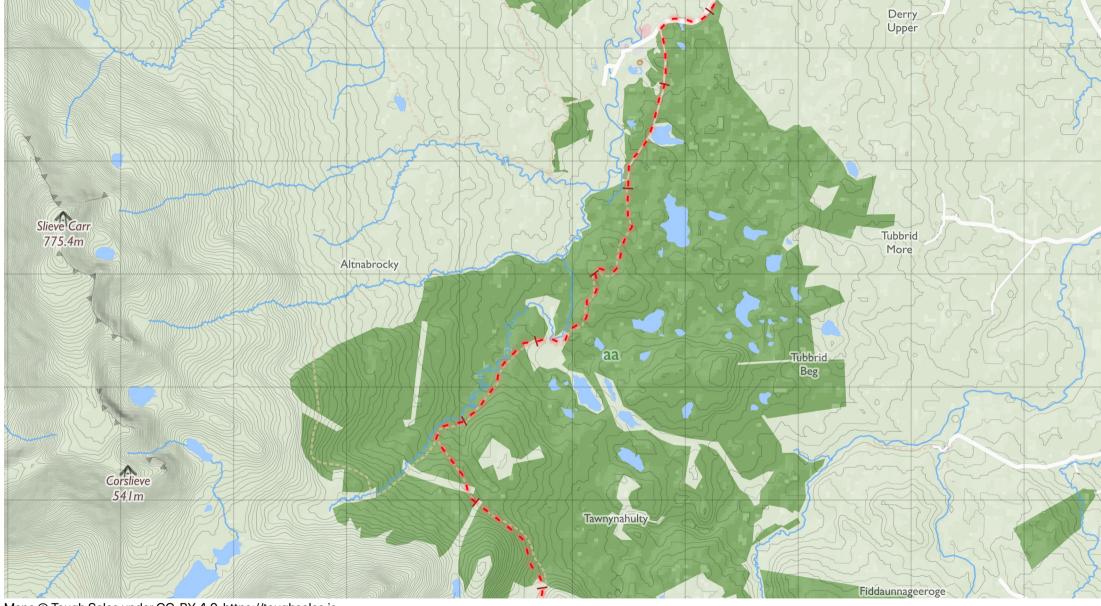

## Western Way (Mayo)

Maps © Tough Soles under CC-BY 4.0. https://toughsoles.ie

Please don't use these maps to put yourself into any danger. Information portrayed on these maps does not give you a right of way.

Always follow instructions by landowners and always leave no trace.

Find these maps useful? Consider supporting their development on https://patreon.com/toughsoles.

Trails data from Sport Ireland. National Monuments © DCHLG. Map data © OpenStreetMaps Contributors. Height data © NASA

SRTM. Townland names © Ordnance Survey Ireland.

Map by Tough Soles. All data licensed under CC-BY 4.0.

Maps © Tough Soles under CC-BY 4.0. https://toughsoles.ie Please don't use these maps to put yourself into any danger. Information portrayed on these maps does not give you a right of way. Always follow instructions by landowners and always leave no trace. Find these maps useful? Consider supporting their development on https://patreon.com/toughsoles.