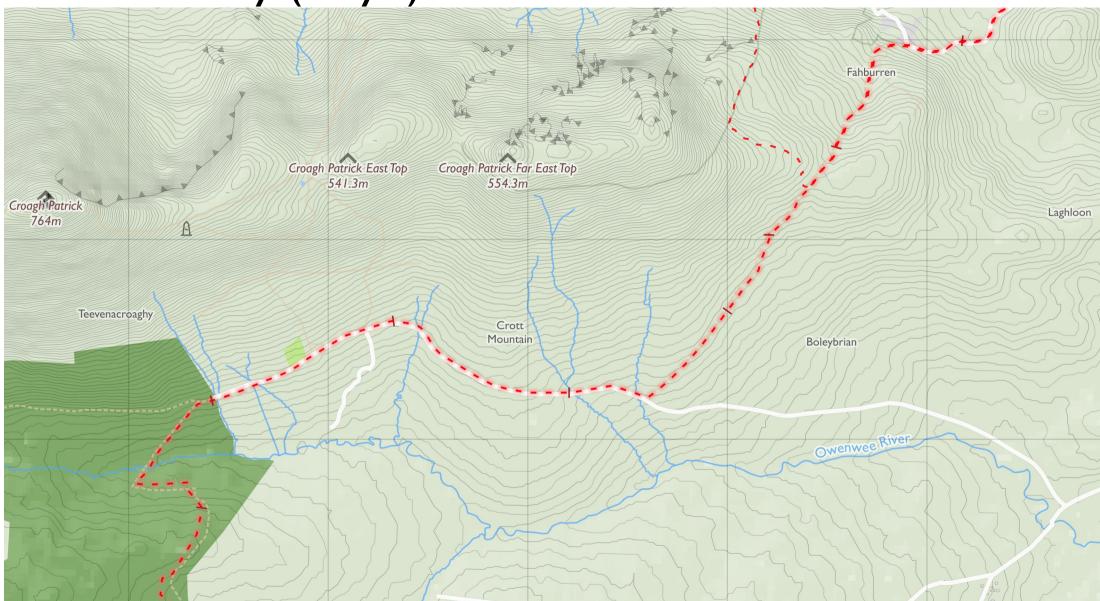

## Western Way (Mayo)

Maps © Tough Soles under CC-BY 4.0. https://toughsoles.ie

Please don't use these maps to put yourself into any danger. Information portrayed on these maps does not give you a right of way.