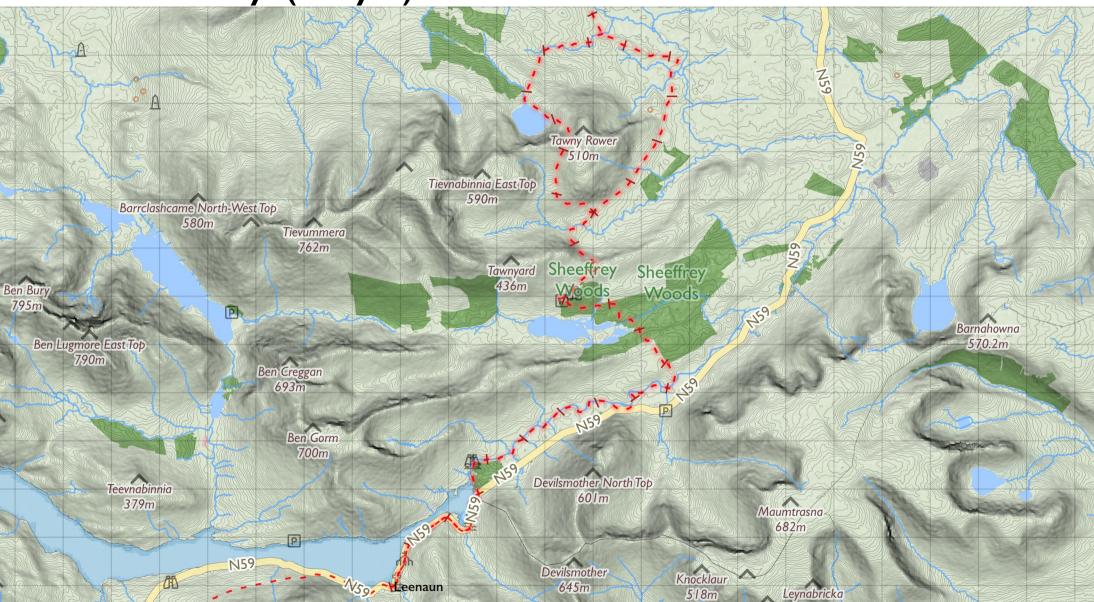

## Western Way (Mayo) 16

Maps © Tough Soles under CC-BY 4.0. https://toughsoles.ie

Please don't use these maps to put yourself into any danger. Information portrayed on these maps does not give you a right of way.