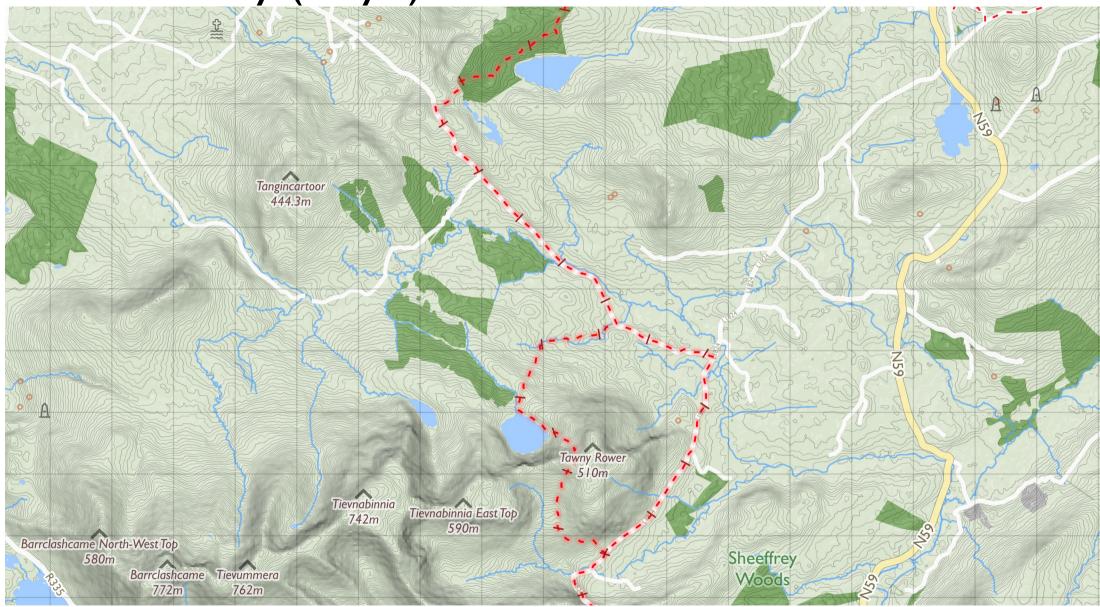

## Western Way (Mayo)

Maps © Tough Soles under CC-BY 4.0. https://toughsoles.ie

Please don't use these maps to put yourself into any danger. Information portrayed on these maps does not give you a right of way.