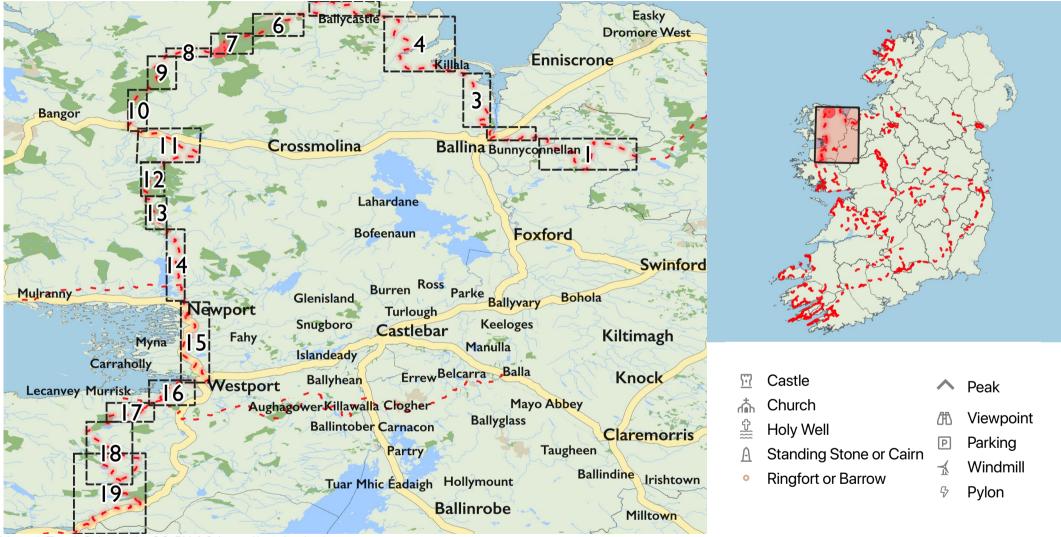

## Western Way (Mayo)

Maps © Tough Soles under CC-BY 4.0. https://toughsoles.ie

Please don't use these maps to put yourself into any danger. Information portrayed on these maps does not give you a right of way.