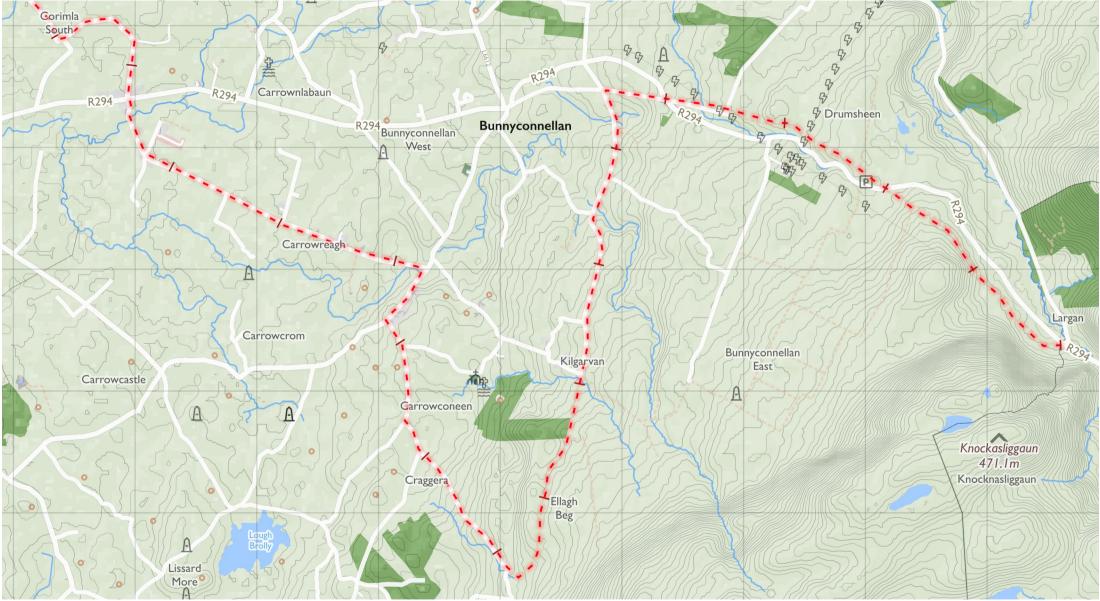

## Western Way (Mayo) 16

Maps © Tough Soles under CC-BY 4.0. https://toughsoles.ie

Please don't use these maps to put yourself into any danger. Information portrayed on these maps does not give you a right of way.