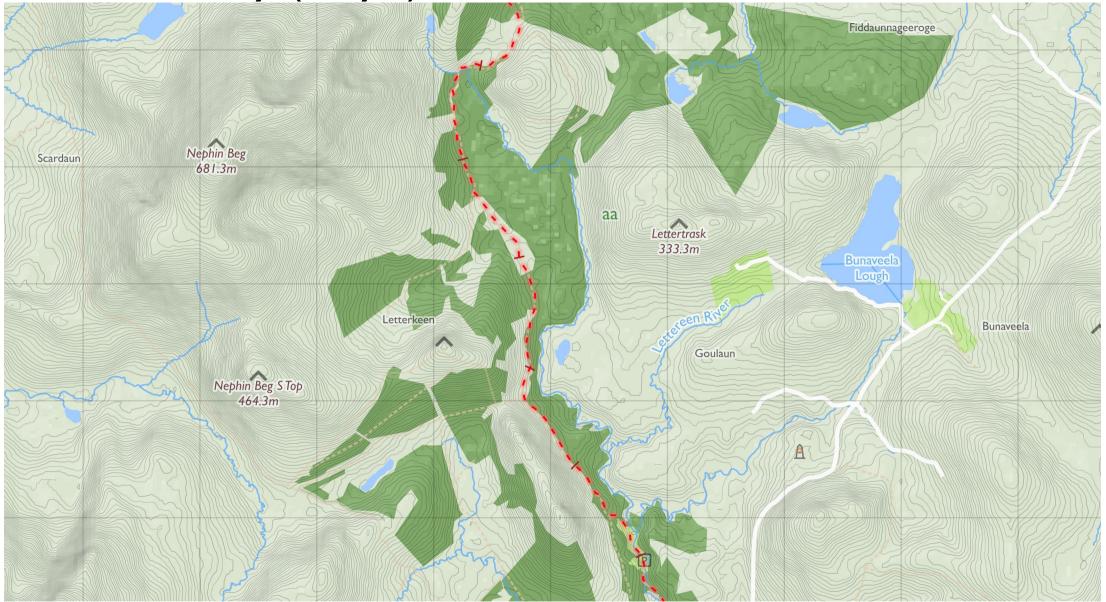

## Western Way (Mayo) 16

Maps © Tough Soles under CC-BY 4.0. https://toughsoles.ie

Please don't use these maps to put yourself into any danger. Information portrayed on these maps does not give you a right of way.

Always follow instructions by landowners and always leave no trace.

Find these maps useful? Consider supporting their development on https://patreon.com/toughsoles.

Trails data from Sport Ireland. National Monuments © DCHLG. Map data © OpenStreetMaps Contributors. Height data © NASA SRTM. Townland names © Ordnance Survey Ireland.

Map by Tough Soles. All data licensed under CC-BY 4.0.

Maps © Tough Soles under CC-BY 4.0. https://toughsoles.ie Please don't use these maps to put yourself into any danger. Information portrayed on these maps does not give you a right of way. Always follow instructions by landowners and always leave no trace. Find these maps useful? Consider supporting their development on https://patreon.com/toughsoles. Trails data from Sport Ireland. National Monuments © DCHLG. Map data © OpenStreetMaps Contributors. Height data © NASA SRTM. Townland names © Ordnance Survey Ireland.