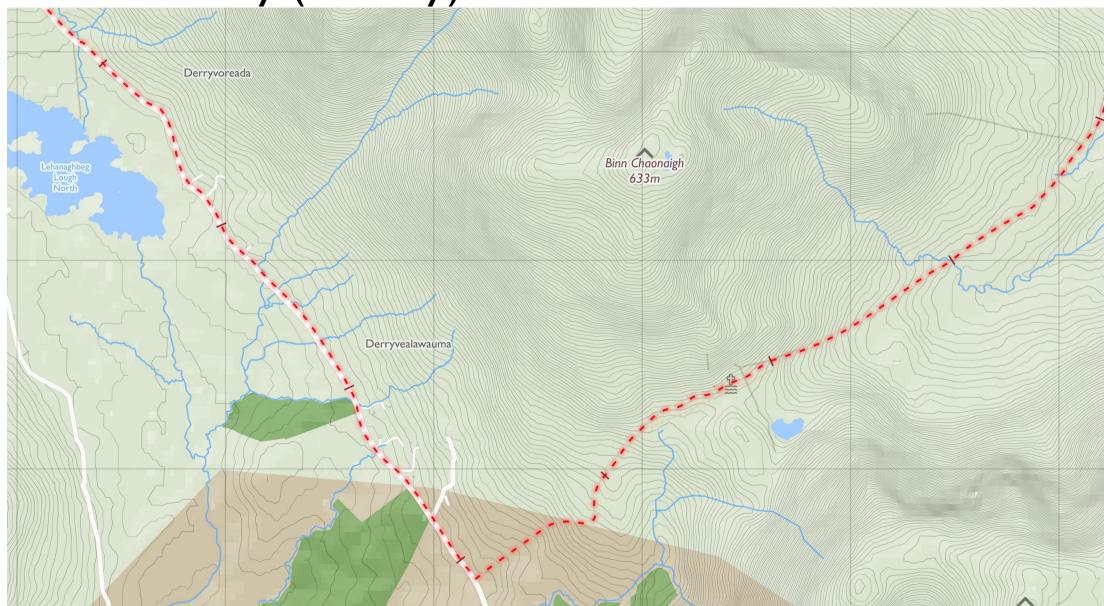

# Western Way (Galway) 7

Maps © Tough Soles under CC-BY 4.0. https://toughsoles.ie

Please don't use these maps to put yourself into any danger. Information portrayed on these maps does not give you a right of way.

Always follow instructions by landowners and always leave no trace.

Find these maps useful? Consider supporting their development on https://patreon.com/toughsoles.

Trails data from Sport Ireland. National Monuments © DCHLG. Map data © OpenStreetMaps Contributors. Height data © NASA