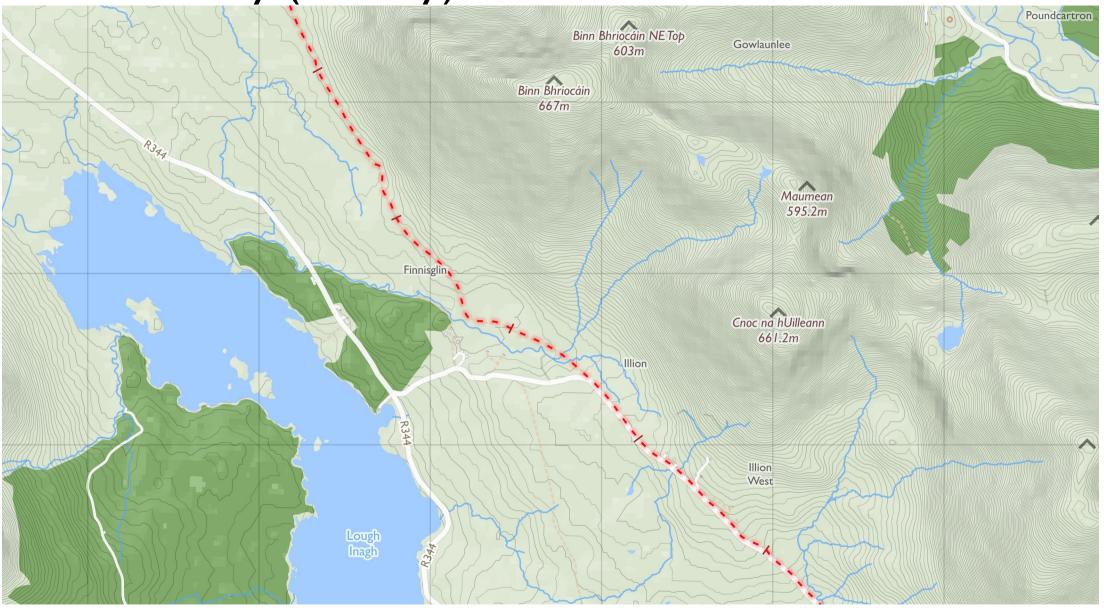

### Western Way (Galway) I

Maps © Tough Soles under CC-BY 4.0. https://toughsoles.ie Please don't use these maps to put yourself into any danger. Information portrayed on these maps does not give you a right of way. Always follow instructions by landowners and always leave no trace. Find these maps useful? Consider supporting their development on https://patreon.com/toughsoles.

Trails data from Sport Ireland. National Monuments © DCHLG. Map data © OpenStreetMaps Contributors. Height data © NASA

SRTM. Townland names © Ordnance Survey Ireland.

Map by Tough Soles. All data licensed under CC-BY 4.0.