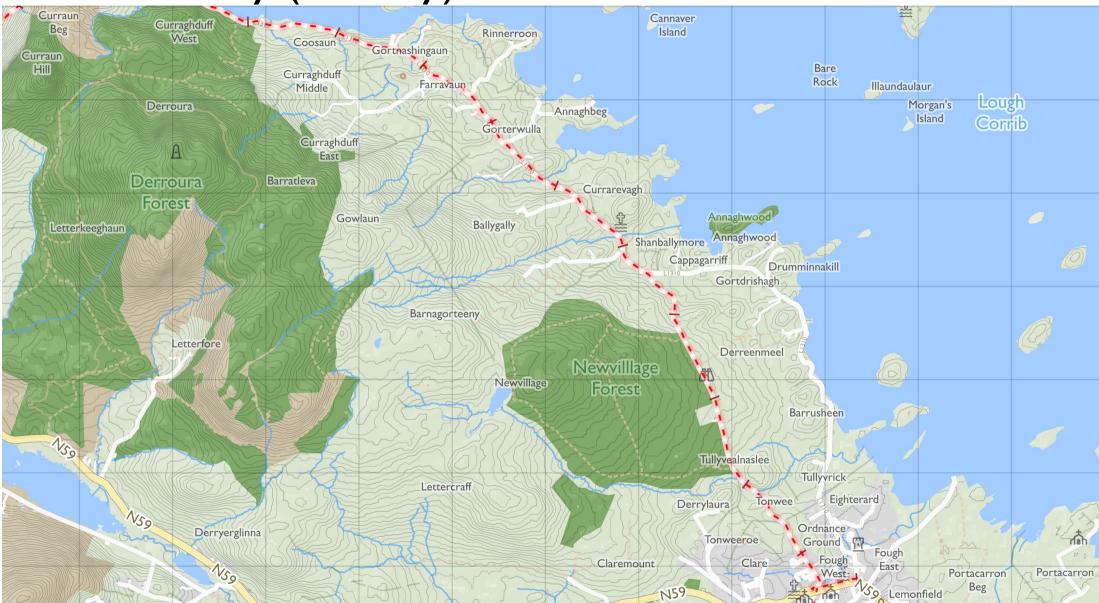

# Western Way (Galway) 7

Maps © Tough Soles under CC-BY 4.0. https://toughsoles.ie

Please don't use these maps to put yourself into any danger. Information portrayed on these maps does not give you a right of way.