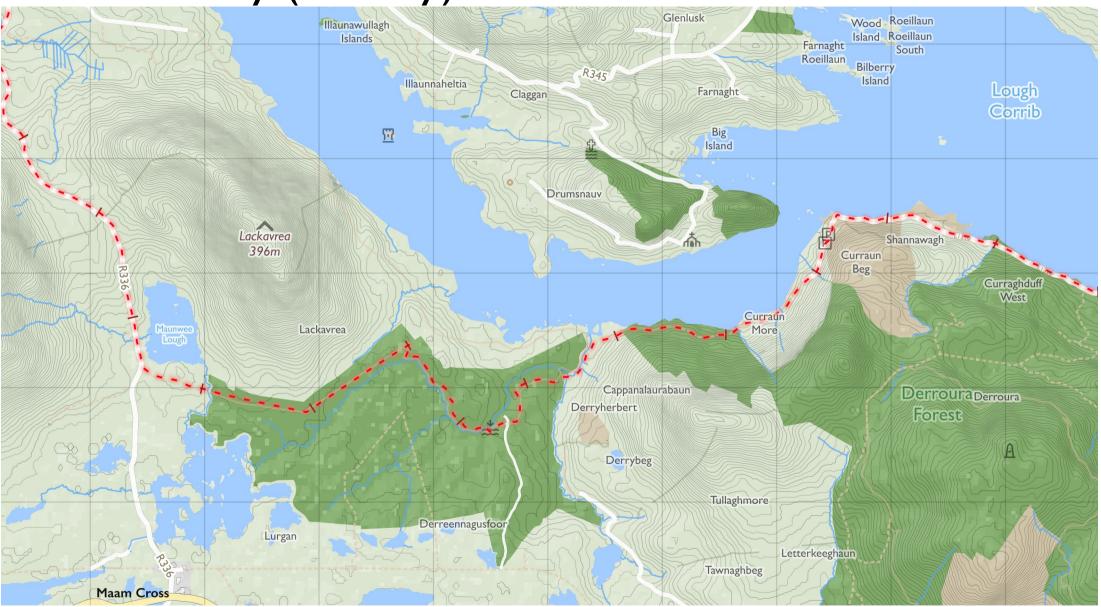

### Western Way (Galway) I

Maps © Tough Soles under CC-BY 4.0. https://toughsoles.ie Please don't use these maps to put yourself into any danger. Information portrayed on these maps does not give you a right of way. Always follow instructions by landowners and always leave no trace. Find these maps useful? Consider supporting their development on https://patreon.com/toughsoles.