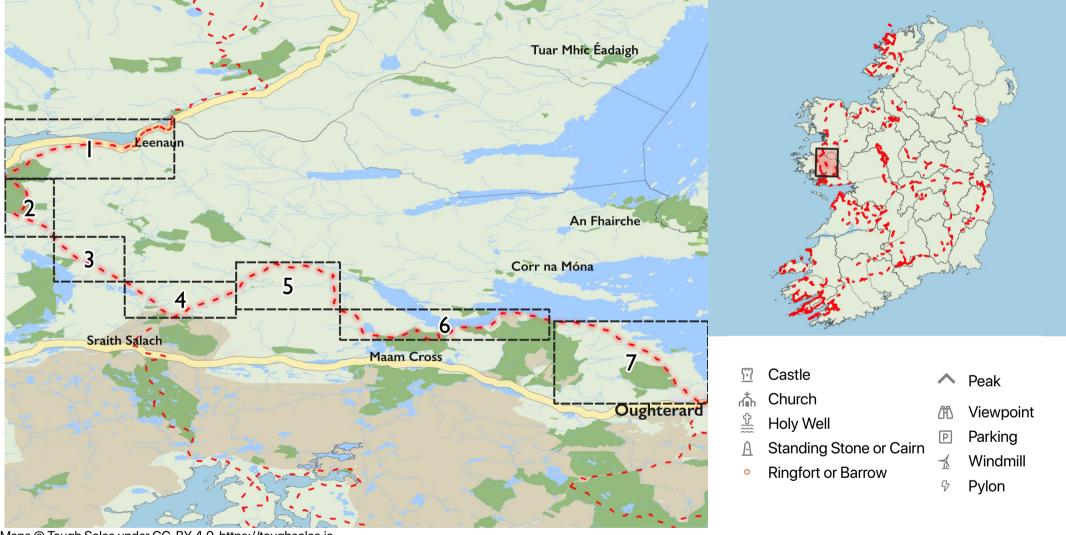

### Western Way (Galway) I

Maps © Tough Soles under CC-BY 4.0. https://toughsoles.ie Please don't use these maps to put yourself into any danger. Information portrayed on these maps does not give you a right of way. Always follow instructions by landowners and always leave no trace. Find these maps useful? Consider supporting their development on https://patreon.com/toughsoles.