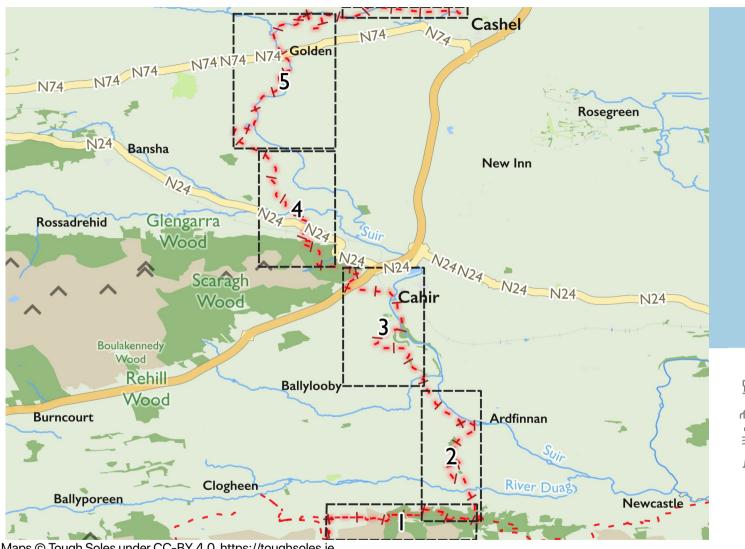

Map by Tough Soles. All data licensed under CC-BY 4.0.

OF Z

Tipperary Heritage Way 3

Maps © Tough Soles under CC-BY 4.0. https://toughsoles.ie

Please don't use these maps to put yourself into any danger. Information portrayed on these maps does not give you a right of way. Always follow instructions by landowners and always leave no trace.