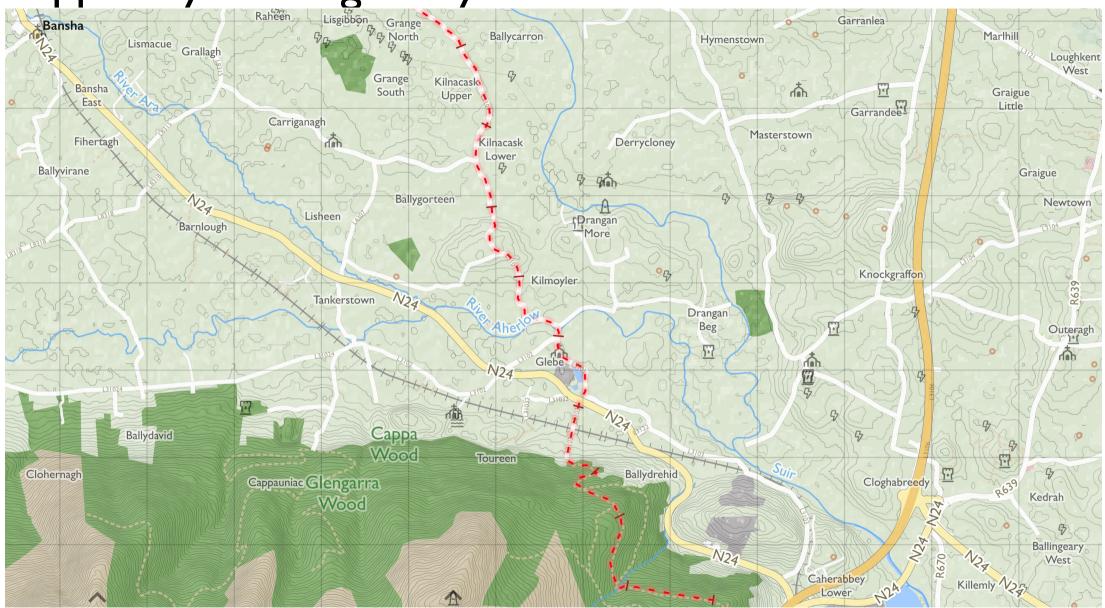

Map by Tough Soles. All data licensed under CC-BY 4.0.

OF Z

Tipperary Heritage Way 3

Maps © Tough Soles under CC-BY 4.0. https://toughsoles.ie

Please don't use these maps to put yourself into any danger. Information portrayed on these maps does not give you a right of way. Always follow instructions by landowners and always leave no trace.

Find these maps useful? Consider supporting their development on https://patreon.com/toughsoles.

Trails data from Sport Ireland. National Monuments © DCHLG. Map data © OpenStreetMaps Contributors. Height data © NASA SRTM. Townland names © Ordnance Survey Ireland.

Map by Tough Soles. All data licensed under CC-BY 4.0.

OF Z

Tipperary Heritage Way 4

Maps © Tough Soles under CC-BY 4.0. https://toughsoles.ie

Please don't use these maps to put yourself into any danger. Information portrayed on these maps does not give you a right of way. Always follow instructions by landowners and always leave no trace.