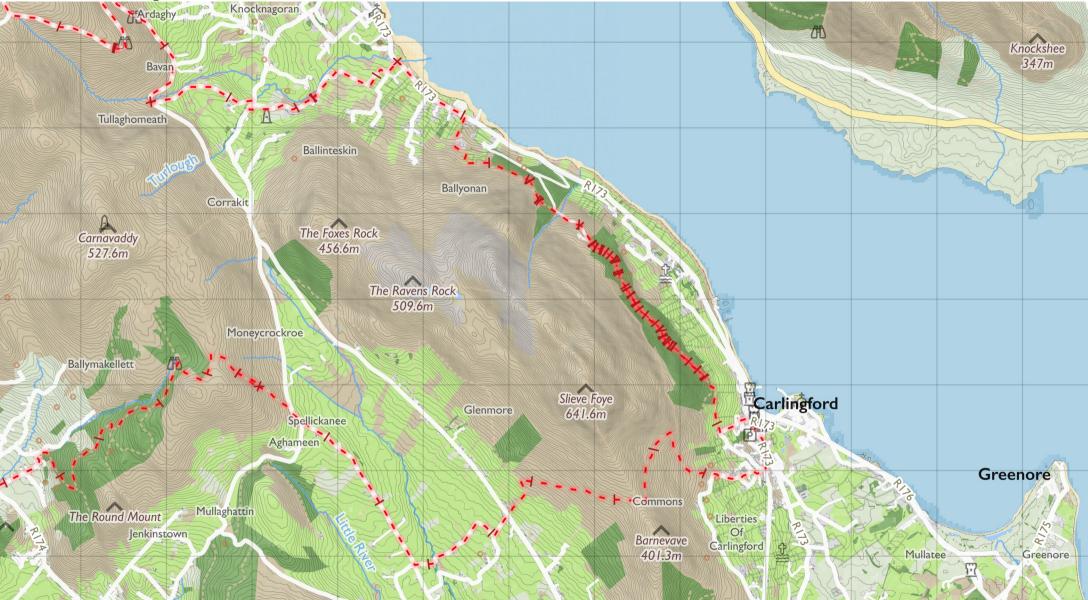

## Tain Way

Maps © Tough Soles under CC-BY 4.0. https://toughsoles.ie Please don't use these maps to put yourself into any danger. Information portrayed on these maps does not give you a right of way.

Always follow instructions by landowners and always leave no trace.

Find these maps useful? Consider supporting their development on https://patreon.com/toughsoles.

Trails data from Sport Ireland. National Monuments © DCHLG. Map data © OpenStreetMaps Contributors. Height data © NASA

SRTM. Townland names © Ordnance Survey Ireland.

Map by Tough Soles. All data licensed under CC-BY 4.0.

Map Last Updated: 2019-07-22

Tough Soles toughsoles.ie