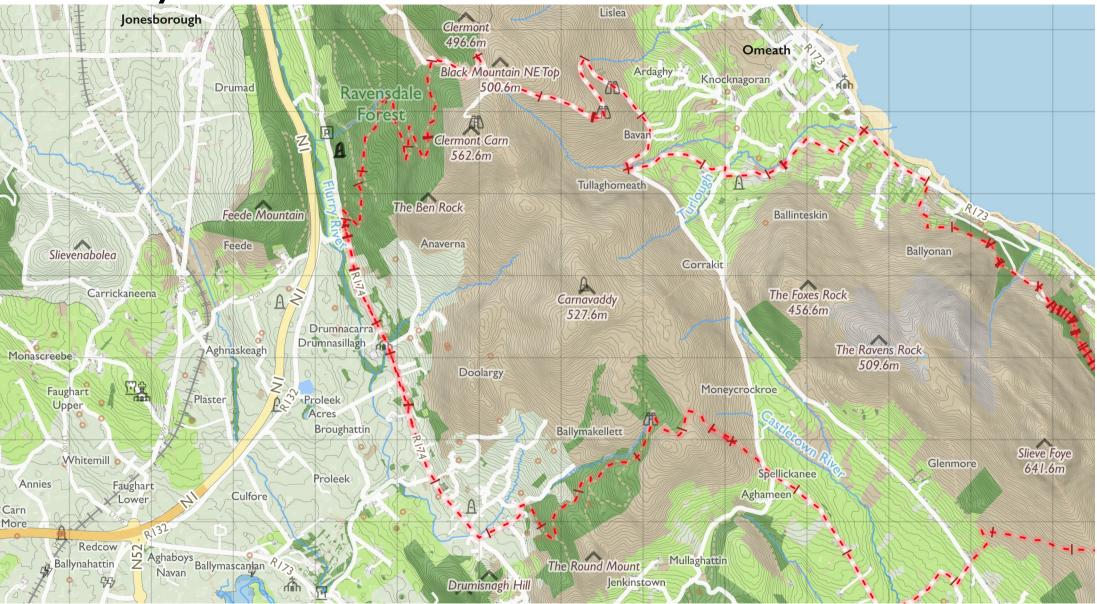

## Tain Way 2

Maps © Tough Soles under CC-BY 4.0. https://toughsoles.ie

Please don't use these maps to put yourself into any danger. Information portrayed on these maps does not give you a right of way.

Always follow instructions by landowners and always leave no trace.

Find these maps useful? Consider supporting their development on https://patreon.com/toughsoles.

Trails data from Sport Ireland. National Monuments © DCHLG. Map data © OpenStreetMaps Contributors. Height data © NASA

SRTM. Townland names © Ordnance Survey Ireland.

Map by Tough Soles. All data licensed under CC-BY 4.0.

Map Last Updated: 2019-07-22