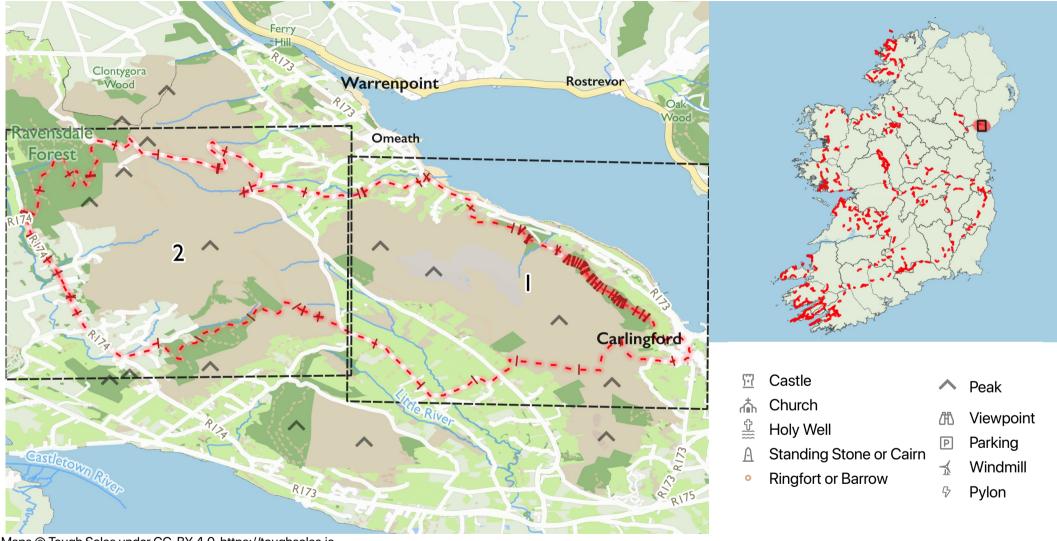

## Tain Way

Maps © Tough Soles under CC-BY 4.0. https://toughsoles.ie

Please don't use these maps to put yourself into any danger. Information portrayed on these maps does not give you a right of way. Always follow instructions by landowners and always leave no trace.

Find these maps useful? Consider supporting their development on https://patreon.com/toughsoles.

Trails data from Sport Ireland. National Monuments © DCHLG. Map data © OpenStreetMaps Contributors. Height data © NASA

SRTM. Townland names © Ordnance Survey Ireland.

Map by Tough Soles. All data licensed under CC-BY 4.0.

toughsoles.ie