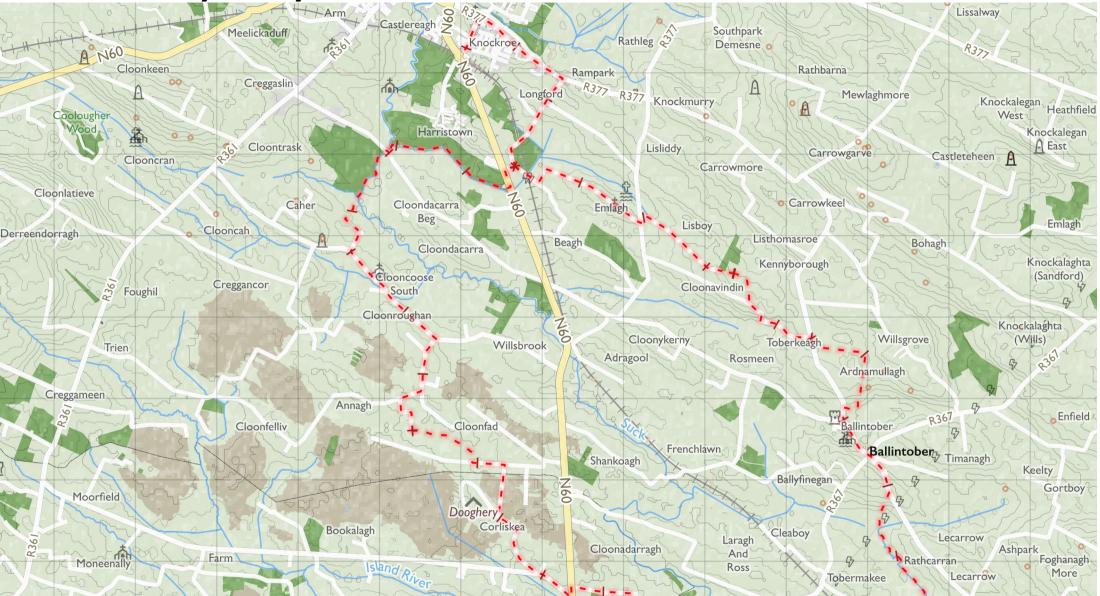

# Suck Valley Way

Maps © Tough Soles under CC-BY 4.0. https://toughsoles.ie

Please don't use these maps to put yourself into any danger. Information portrayed on these maps does not give you a right of way.

Always follow instructions by landowners and always leave no trace.

Find these maps useful? Consider supporting their development on https://patreon.com/toughsoles.

Trails data from Sport Ireland. National Monuments © DCHLG. Map data © OpenStreetMaps Contributors. Height data © NASA

SRTM. Townland names © Ordnance Survey Ireland.

Map by Tough Soles. All data licensed under CC-BY 4.0.

Map Last Updated: 2019-07-22

Tough<sup>™</sup> Soles

Maps © Tough Soles under CC-BY 4.0. https://toughsoles.ie