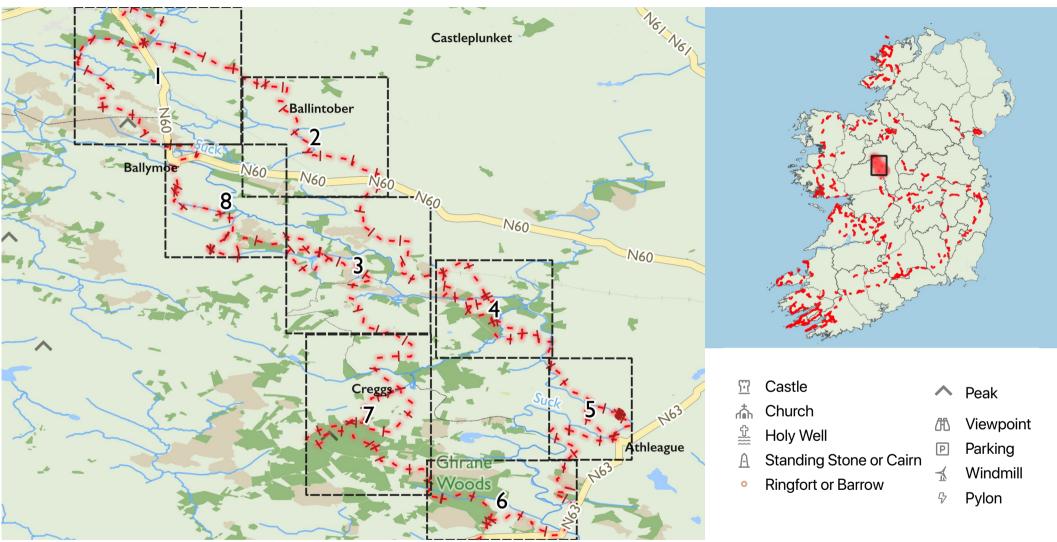

Maps © Tough Soles under CC-BY 4.0. https://toughsoles.ie

Please don't use these maps to put yourself into any danger. Information portrayed on these maps does not give you a right of way. Always follow instructions by landowners and always leave no trace.

Find these maps useful? Consider supporting their development on https://patreon.com/toughsoles.

Trails data from Sport Ireland. National Monuments © DCHLG. Map data © OpenStreetMaps Contributors. Height data © NASA

SRTM. Townland names © Ordnance Survey Ireland.

Map by Tough Soles. All data licensed under CC-BY 4.0.

toughsoles.ie