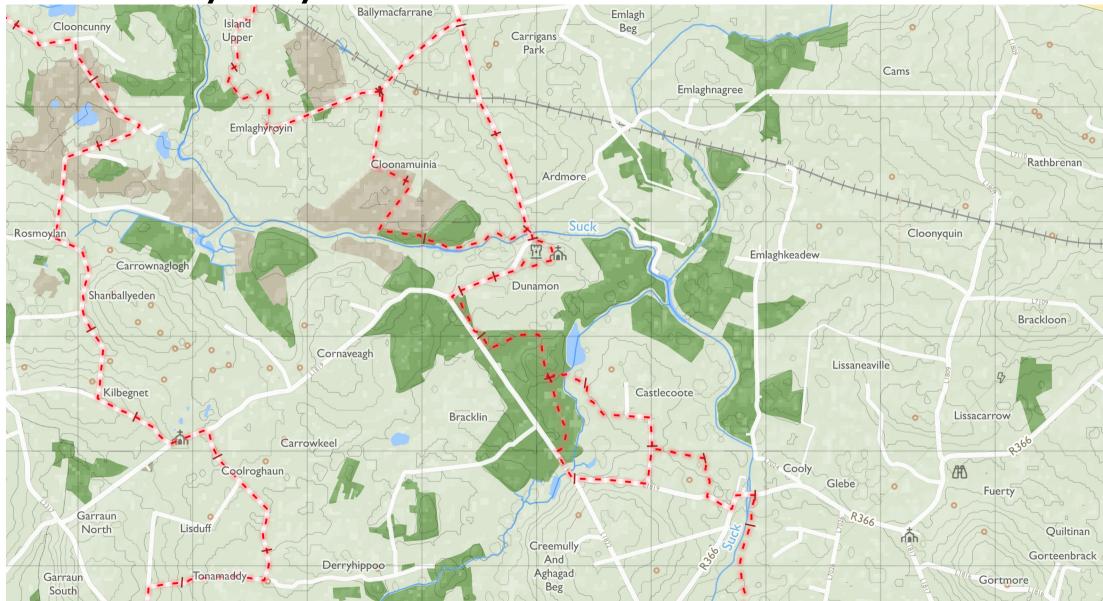

# Suck Valley Way

Maps © Tough Soles under CC-BY 4.0. https://toughsoles.ie

Please don't use these maps to put yourself into any danger. Information portrayed on these maps does not give you a right of way.

Always follow instructions by landowners and always leave no trace.

Find these maps useful? Consider supporting their development on https://patreon.com/toughsoles.

Trails data from Sport Ireland. National Monuments © DCHLG. Map data © OpenStreetMaps Contributors. Height data © NASA

SRTM. Townland names © Ordnance Survey Ireland.

Map by Tough Soles. All data licensed under CC-BY 4.0.

Map Last Updated: 2019-07-22

Tough<sup>™</sup> Soles

Maps © Tough Soles under CC-BY 4.0. https://toughsoles.ie