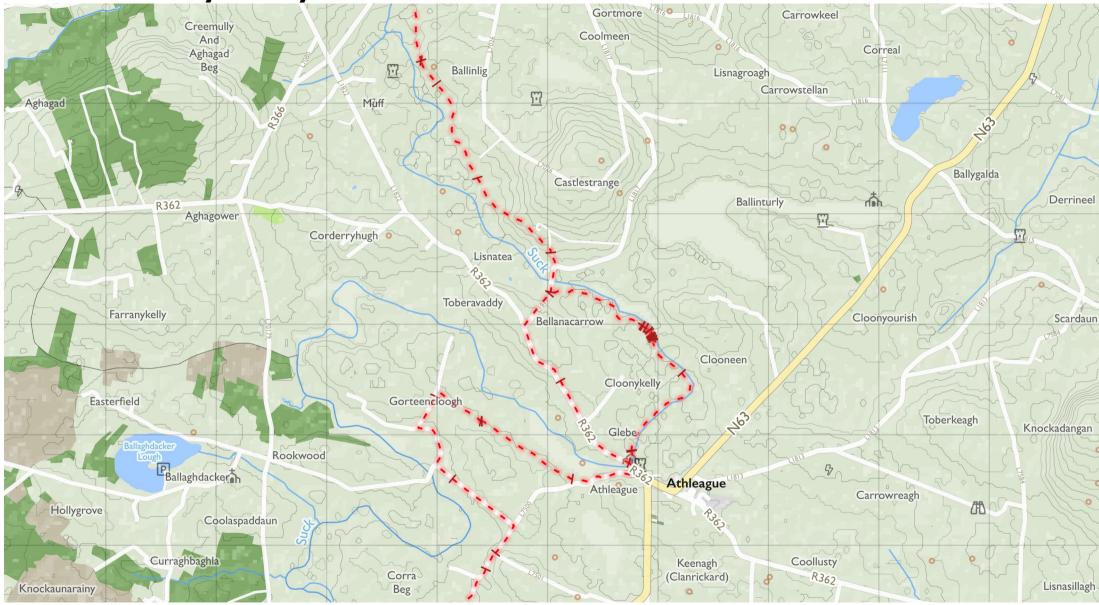

# Suck Valley Way 4

Maps © Tough Soles under CC-BY 4.0. https://toughsoles.ie

Please don't use these maps to put yourself into any danger. Information portrayed on these maps does not give you a right of way.

Always follow instructions by landowners and always leave no trace.

Find these maps useful? Consider supporting their development on https://patreon.com/toughsoles.

Trails data from Sport Ireland. National Monuments © DCHLG. Map data © OpenStreetMaps Contributors. Height data © NASA

SRTM. Townland names © Ordnance Survey Ireland.

Map by Tough Soles. All data licensed under CC-BY 4.0.

Maps © Tough Soles under CC-BY 4.0. https://toughsoles.ie

Please don't use these maps to put yourself into any danger. Information portrayed on these maps does not give you a right of way.