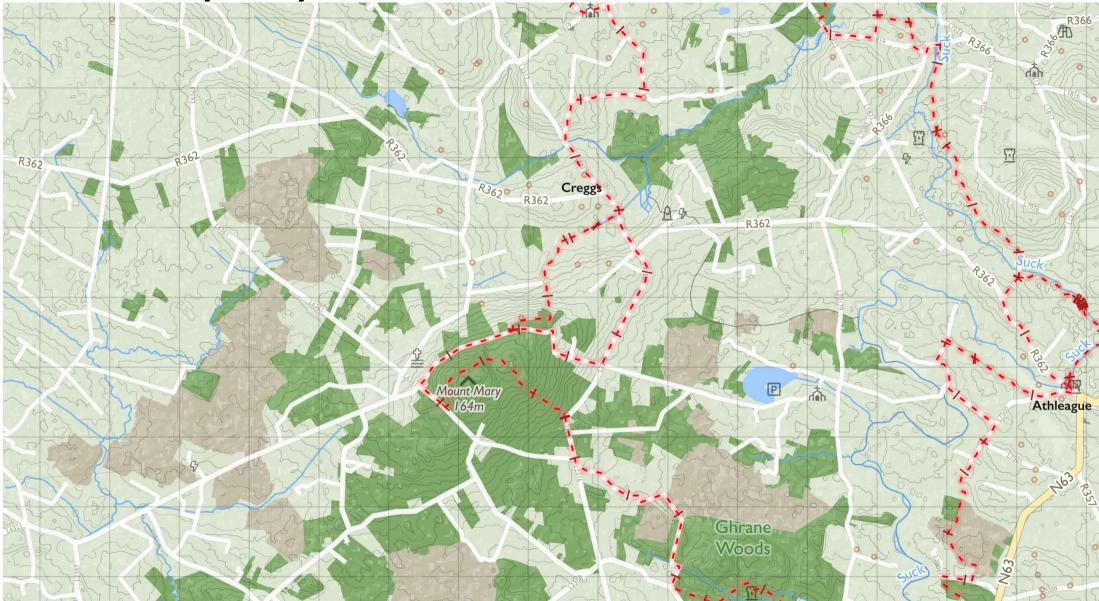

### Suck Valley Way 7

Maps © Tough Soles under CC-BY 4.0. https://toughsoles.ie Please don't use these maps to put yourself into any danger. Information portrayed on these maps does not give you a right of way. Always follow instructions by landowners and always leave no trace. Find these maps useful? Consider supporting their development on https://patreon.com/toughsoles. Trails data from Sport Ireland. National Monuments © DCHLG. Map data © OpenStreetMaps Contributors. Height data © NASA SRTM. Townland names © Ordnance Survey Ireland.

Map by Tough Soles. All data licensed under CC-BY 4.0.

Maps © Tough Soles under CC-BY 4.0. https://toughsoles.ie

Please don't use these maps to put yourself into any danger. Information portrayed on these maps does not give you a right of way.