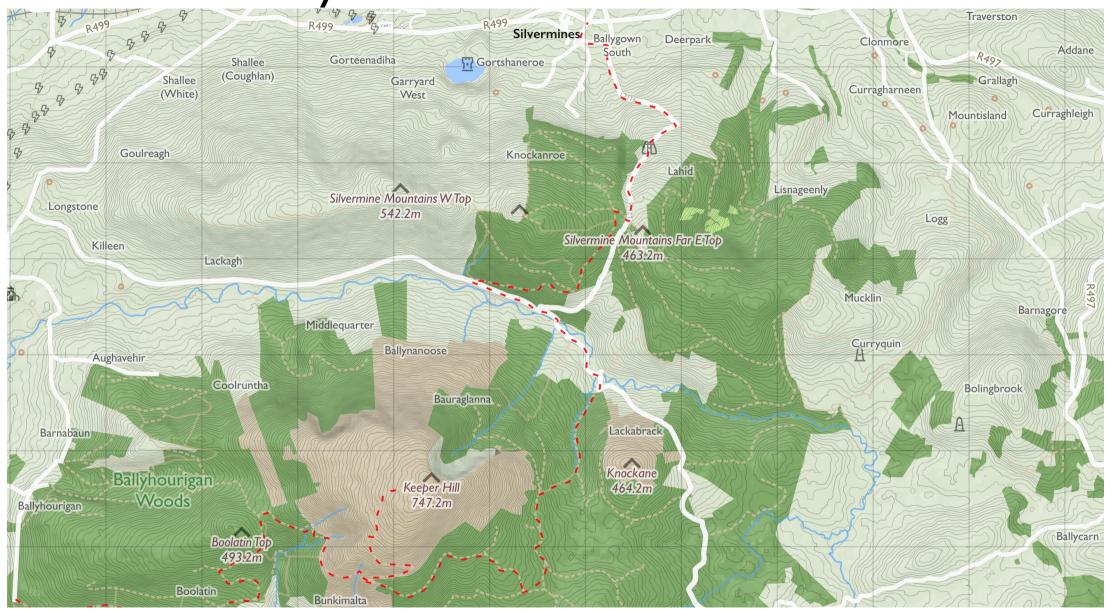

# Slieve Felim Way 2

Maps © Tough Soles under CC-BY 4.0. https://toughsoles.ie

Please don't use these maps to put yourself into any danger. Information portrayed on these maps does not give you a right of way. Always follow instructions by landowners and always leave no trace.

Find these maps useful? Consider supporting their development on https://patreon.com/toughsoles.

Trails data from Sport Ireland. National Monuments © DCHLG. Map data © OpenStreetMaps Contributors. Height data © NASA SRTM. Townland names © Ordnance Survey Ireland.

Map by Tough Soles. All data licensed under CC-BY 4.0.