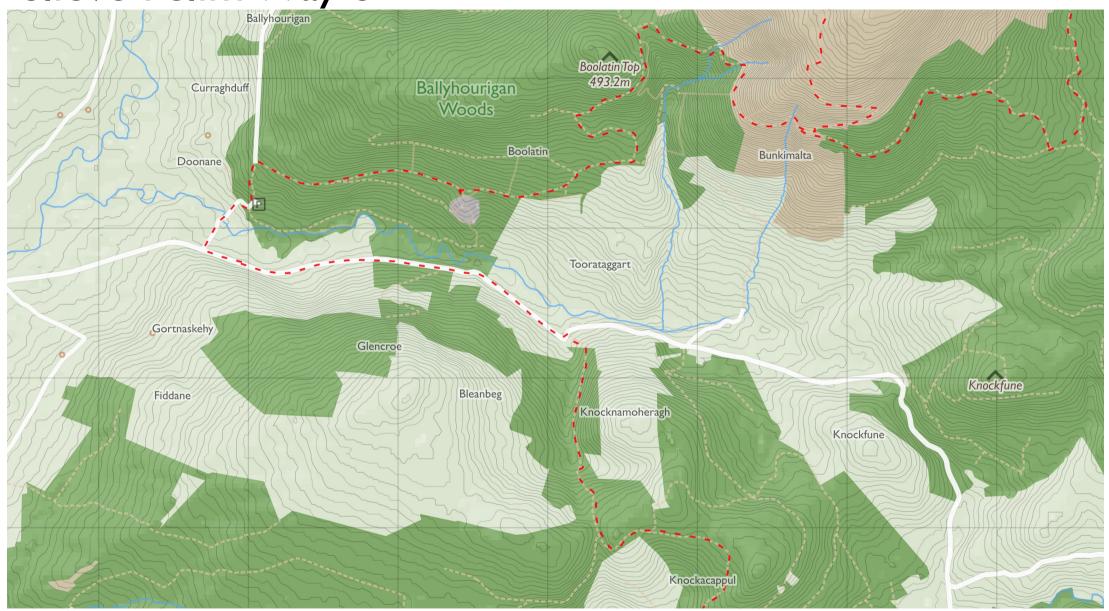

Map by Tough Soles. All data licensed under CC-BY 4.0.

80)

Slieve Felim Way 4

Maps © Tough Soles under CC-BY 4.0. https://toughsoles.ie

Please don't use these maps to put yourself into any danger. Information portrayed on these maps does not give you a right of way. Always follow instructions by landowners and always leave no trace.

Find these maps useful? Consider supporting their development on https://patreon.com/toughsoles.

Trails data from Sport Ireland. National Monuments © DCHLG. Map data © OpenStreetMaps Contributors. Height data © NASA SRTM. Townland names © Ordnance Survey Ireland.

Map by Tough Soles. All data licensed under CC-BY 4.0.