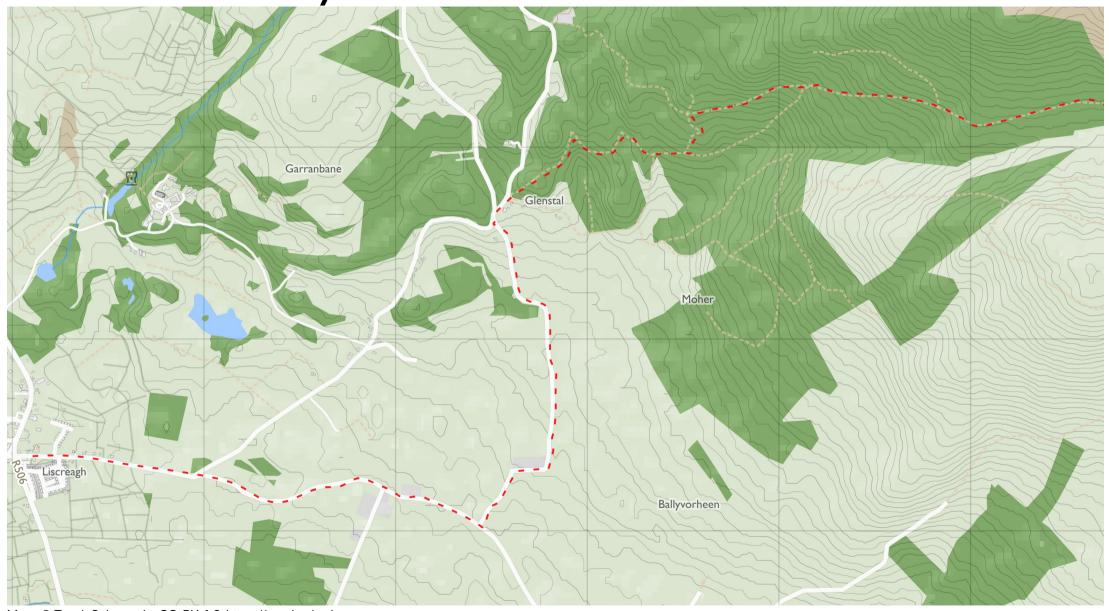

# Slieve Felim Way 2

Maps © Tough Soles under CC-BY 4.0. https://toughsoles.ie

Please don't use these maps to put yourself into any danger. Information portrayed on these maps does not give you a right of way. Always follow instructions by landowners and always leave no trace.

Find these maps useful? Consider supporting their development on https://patreon.com/toughsoles.

Trails data from Sport Ireland. National Monuments © DCHLG. Map data © OpenStreetMaps Contributors. Height data © NASA SRTM. Townland names © Ordnance Survey Ireland.

Map by Tough Soles. All data licensed under CC-BY 4.0.