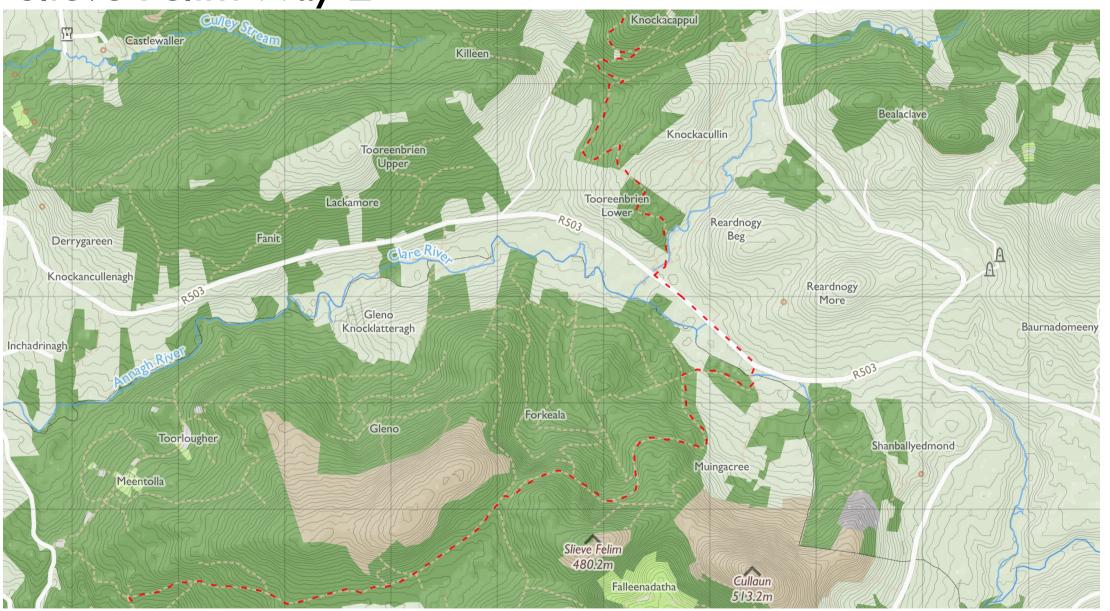

### 80

Slieve Felim Way 3

Maps © Tough Soles under CC-BY 4.0. https://toughsoles.ie

Please don't use these maps to put yourself into any danger. Information portrayed on these maps does not give you a right of way. Always follow instructions by landowners and always leave no trace.

Find these maps useful? Consider supporting their development on https://patreon.com/toughsoles.

Trails data from Sport Ireland. National Monuments © DCHLG. Map data © OpenStreetMaps Contributors. Height data © NASA SRTM. Townland names © Ordnance Survey Ireland.

Map by Tough Soles. All data licensed under CC-BY 4.0.

80)

Slieve Felim Way 4

Maps © Tough Soles under CC-BY 4.0. https://toughsoles.ie

Please don't use these maps to put yourself into any danger. Information portrayed on these maps does not give you a right of way. Always follow instructions by landowners and always leave no trace.