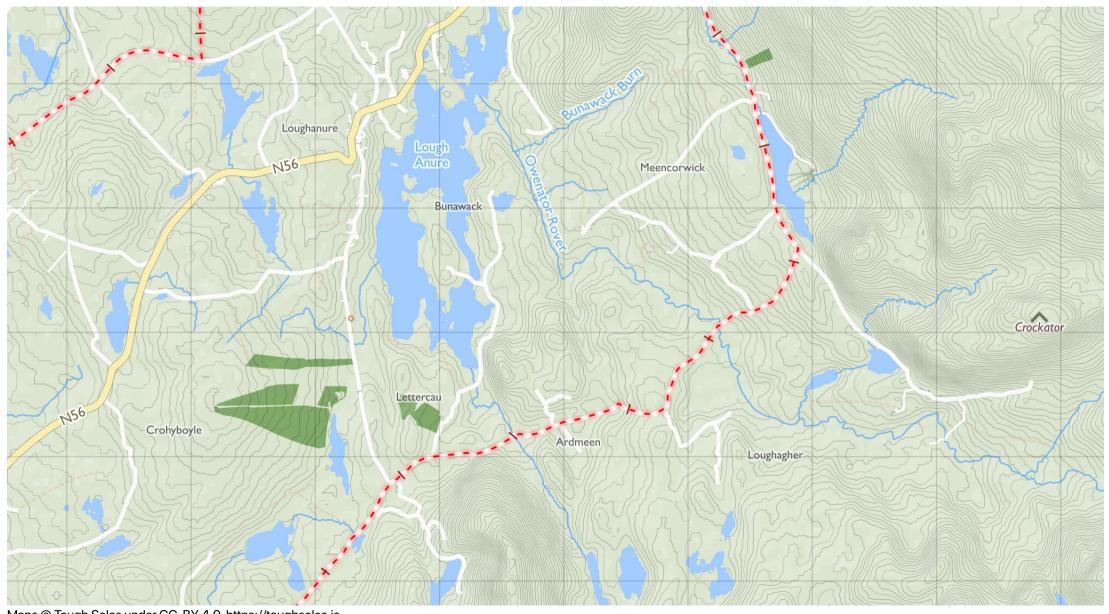

# Slí Dhún na nGall - Sli na Rosann I

Maps © Tough Soles under CC-BY 4.0. https://toughsoles.ie

Please don't use these maps to put yourself into any danger. Information portrayed on these maps does not give you a right of way. Always follow instructions by landowners and always leave no trace.

Find these maps useful? Consider supporting their development on https://patreon.com/toughsoles.

Trails data from Sport Ireland. National Monuments © DCHLG. Map data © OpenStreetMaps Contributors. Height data © NASA SRTM. Townland names © Ordnance Survey Ireland.

Map by Tough Soles. All data licensed under CC-BY 4.0.