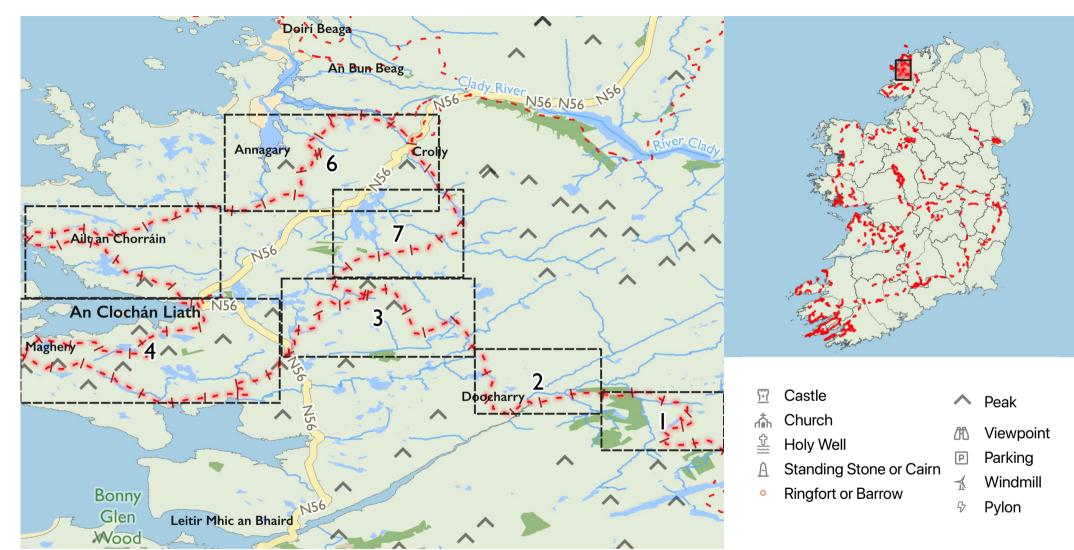

# Slí Dhún na nGall - Sli na Rosann

Maps © Tough Soles under CC-BY 4.0. https://toughsoles.ie

Please don't use these maps to put yourself into any danger. Information portrayed on these maps does not give you a right of way. Always follow instructions by landowners and always leave no trace.

Find these maps useful? Consider supporting their development on https://patreon.com/toughsoles.

Trails data from Sport Ireland. National Monuments © DCHLG. Map data © OpenStreetMaps Contributors. Height data © NASA SRTM. Townland names © Ordnance Survey Ireland.

Map by Tough Soles. All data licensed under CC-BY 4.0.