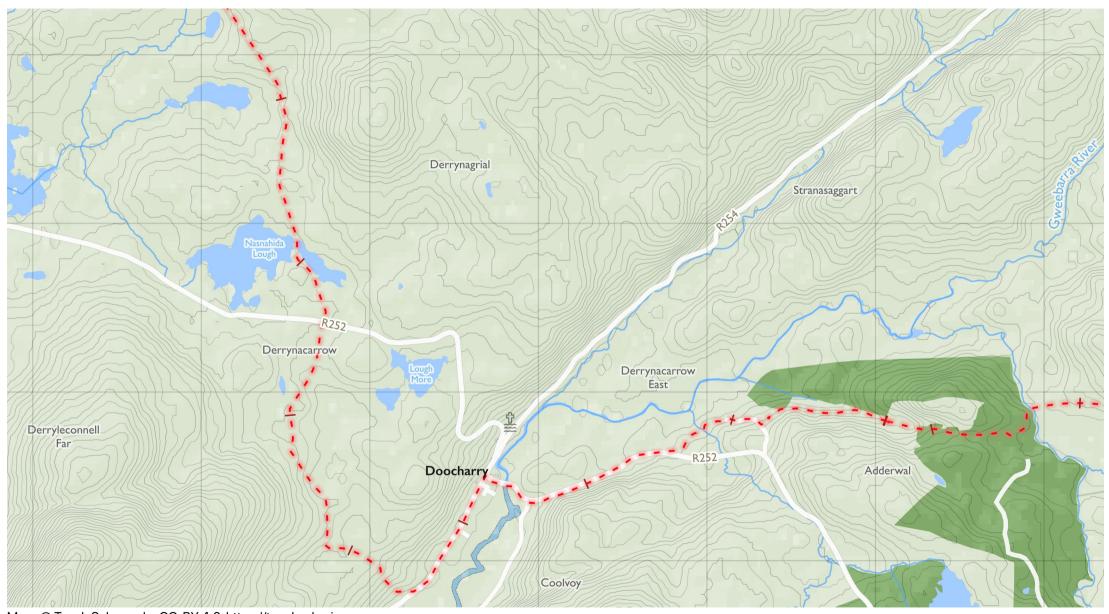

## Slí Dhún na nGall - Sli na Rosann 2

Maps © Tough Soles under CC-BY 4.0. https://toughsoles.ie

Please don't use these maps to put yourself into any danger. Information portrayed on these maps does not give you a right of way. Always follow instructions by landowners and always leave no trace.

Find these maps useful? Consider supporting their development on https://patreon.com/toughsoles.

Trails data from Sport Ireland. National Monuments © DCHLG. Map data © OpenStreetMaps Contributors. Height data © NASA SRTM. Townland names © Ordnance Survey Ireland.

Map by Tough Soles. All data licensed under CC-BY 4.0.