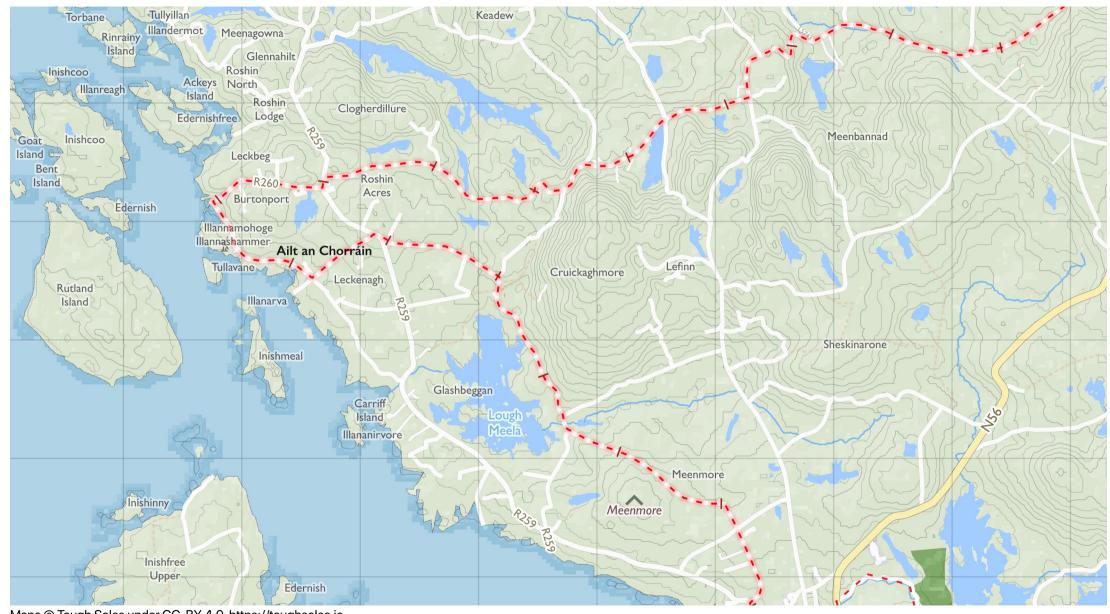

## Slí Dhún na nGall - Sli na Rosann 3

Maps © Tough Soles under CC-BY 4.0. https://toughsoles.ie

Please don't use these maps to put yourself into any danger. Information portrayed on these maps does not give you a right of way. Always follow instructions by landowners and always leave no trace.

Find these maps useful? Consider supporting their development on https://patreon.com/toughsoles.

Trails data from Sport Ireland. National Monuments @ DCHLG. Map data @ OpenStreetMaps Contributors. Height data @ NASA SRTM. Townland names © Ordnance Survey Ireland.

Map by Tough Soles. All data licensed under CC-BY 4.0.