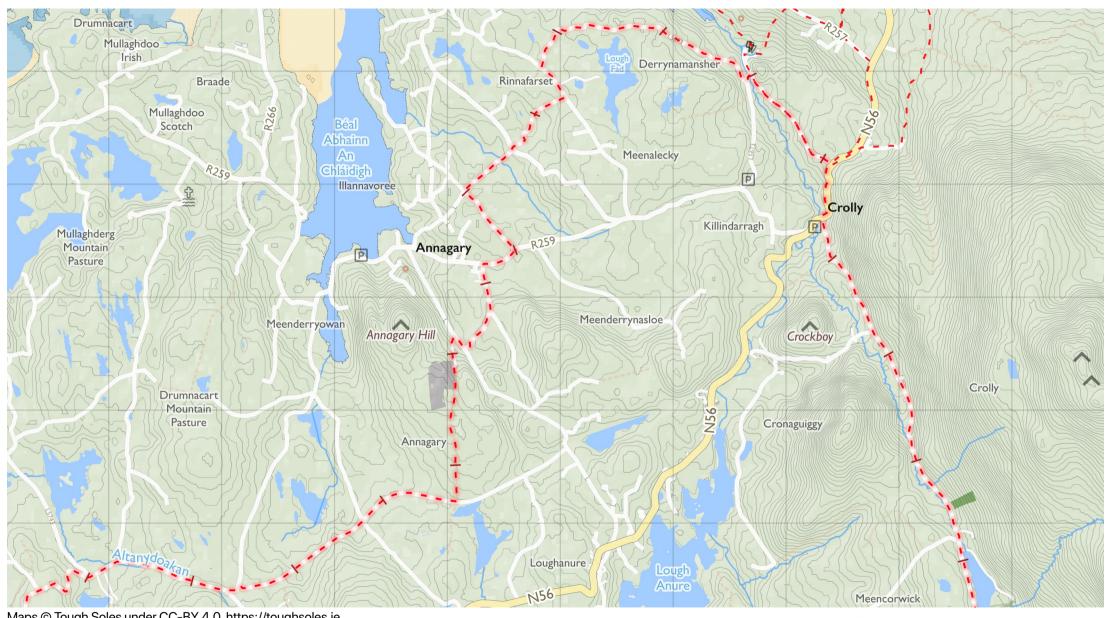

## Slí Dhún na nGall - Sli na Rosann 4

Maps © Tough Soles under CC-BY 4.0. https://toughsoles.ie

Please don't use these maps to put yourself into any danger. Information portrayed on these maps does not give you a right of way. Always follow instructions by landowners and always leave no trace.

 $Find these \ maps \ useful? \ Consider \ supporting \ their \ development \ on \ https://patreon.com/toughsoles.$ 

Trails data from Sport Ireland. National Monuments © DCHLG. Map data © OpenStreetMaps Contributors. Height data © NASA SRTM. Townland names © Ordnance Survey Ireland.

Map by Tough Soles. All data licensed under CC-BY 4.0.