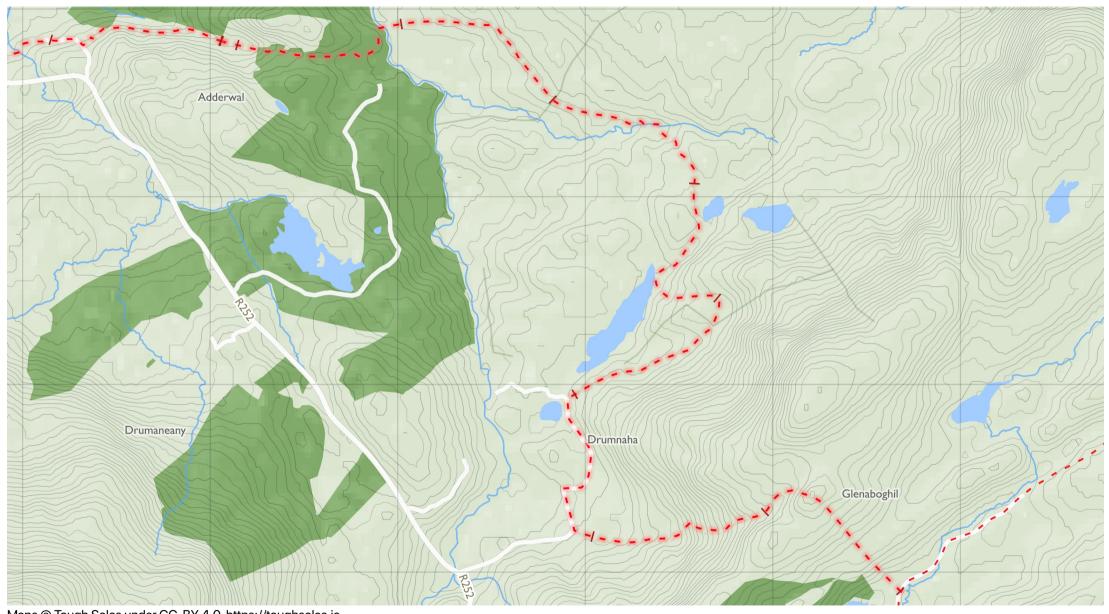

## Slí Dhún na nGall - Sli na Rosann 2

Maps © Tough Soles under CC-BY 4.0. https://toughsoles.ie

Please don't use these maps to put yourself into any danger. Information portrayed on these maps does not give you a right of way. Always follow instructions by landowners and always leave no trace.

Find these maps useful? Consider supporting their development on https://patreon.com/toughsoles.

Trails data from Sport Ireland. National Monuments © DCHLG. Map data © OpenStreetMaps Contributors. Height data © NASA SRTM. Townland names © Ordnance Survey Ireland.

Map by Tough Soles. All data licensed under CC-BY 4.0.