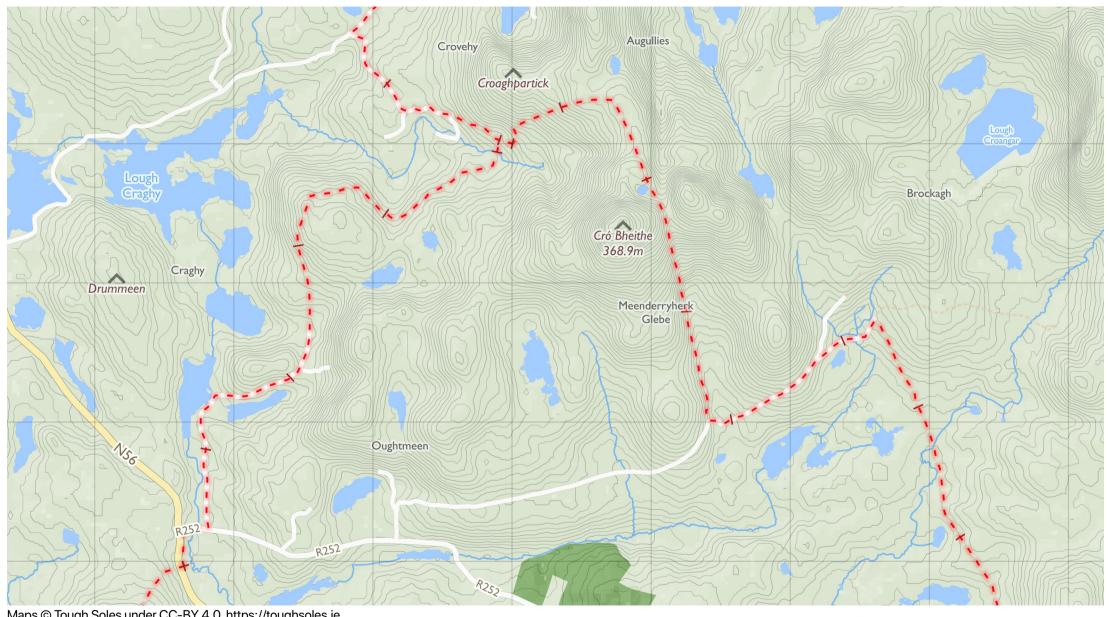

# Slí Dhún na nGall - Sli na Rosann I

Maps © Tough Soles under CC-BY 4.0. https://toughsoles.ie

Please don't use these maps to put yourself into any danger. Information portrayed on these maps does not give you a right of way. Always follow instructions by landowners and always leave no trace.

Find these maps useful? Consider supporting their development on https://patreon.com/toughsoles.

Trails data from Sport Ireland. National Monuments © DCHLG. Map data © OpenStreetMaps Contributors. Height data © NASA SRTM. Townland names © Ordnance Survey Ireland.

Map by Tough Soles. All data licensed under CC-BY 4.0.