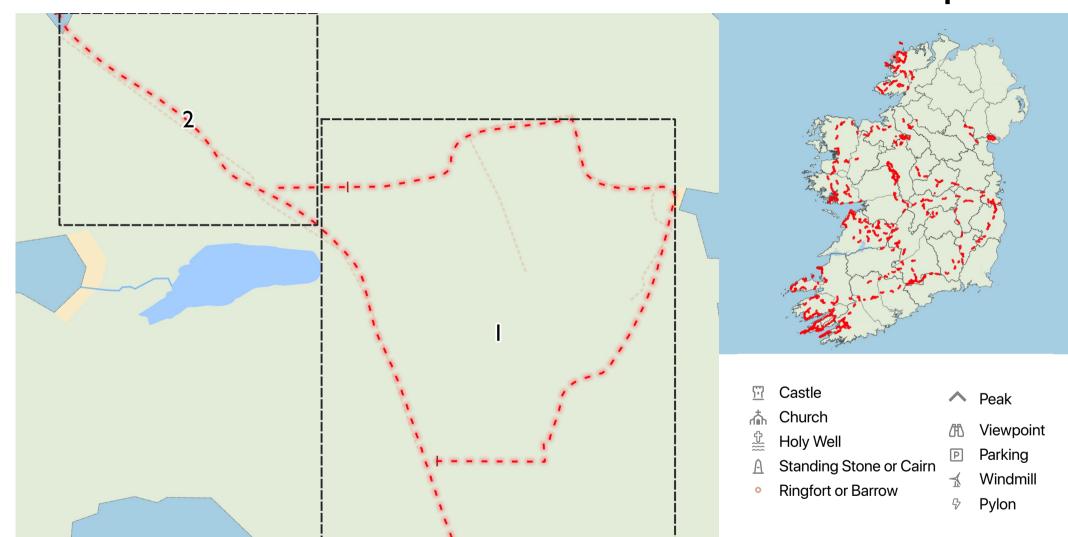

## Slí Dhún na nGall - Sli Ghabla - Gola Island Loop I

Maps © Tough Soles under CC-BY 4.0. https://toughsoles.ie

Please don't use these maps to put yourself into any danger. Information portrayed on these maps does not give you a right of way. Always follow instructions by landowners and always leave no trace.

Find these maps useful? Consider supporting their development on https://patreon.com/toughsoles.

Trails data from Sport Ireland. National Monuments © DCHLG. Map data © OpenStreetMaps Contributors. Height data © NASA SRTM. Townland names © Ordnance Survey Ireland.

Map by Tough Soles. All data licensed under CC-BY 4.0.

Map Last Updated: 2019-07-22

## Slí Dhún na nGall - Sli Ghabla - Gola Island Loop 2

Maps © Tough Soles under CC-BY 4.0. https://toughsoles.ie

Please don't use these maps to put yourself into any danger. Information portrayed on these maps does not give you a right of way. Always follow instructions by landowners and always leave no trace.