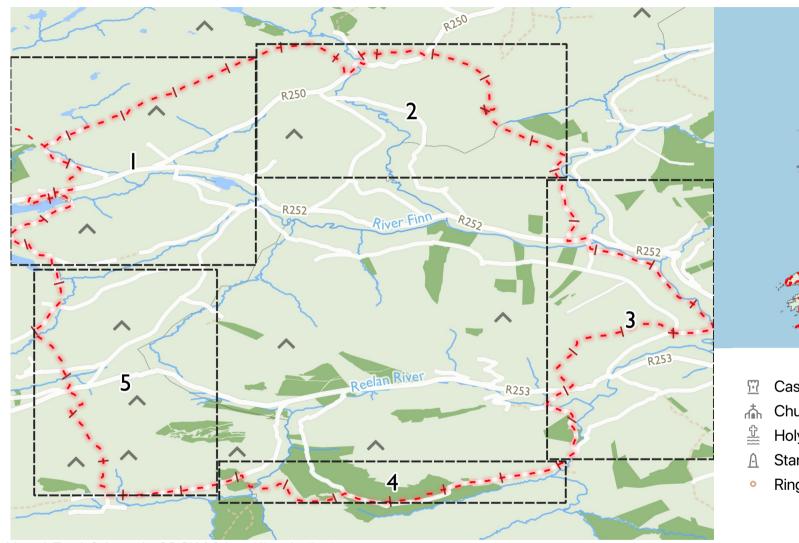

# Sli Dhun na nGall - Slí Na Finne

Church

Holy Well

Standing Stone or Cairn

Ringfort or Barrow

Pylon

Maps © Tough Soles under CC-BY 4.0. https://toughsoles.ie

Please don't use these maps to put yourself into any danger. Information portrayed on these maps does not give you a right of way. Always follow instructions by landowners and always leave no trace.

## Sli Dhun na nGall - Slí Na Finne I

Maps © Tough Soles under CC-BY 4.0. https://toughsoles.ie

Please don't use these maps to put yourself into any danger. Information portrayed on these maps does not give you a right of way. Always follow instructions by landowners and always leave no trace.

# Sli Dhun na nGall - Slí Na Finne 2

Maps © Tough Soles under CC-BY 4.0. https://toughsoles.ie

Please don't use these maps to put yourself into any danger. Information portrayed on these maps does not give you a right of way. Always follow instructions by landowners and always leave no trace.

# Sli Dhun na nGall - Slí Na Finne 3

Maps © Tough Soles under CC-BY 4.0. https://toughsoles.ie

Please don't use these maps to put yourself into any danger. Information portrayed on these maps does not give you a right of way. Always follow instructions by landowners and always leave no trace.

## Sli Dhun na nGall - Slí Na Finne 4

Maps © Tough Soles under CC-BY 4.0. https://toughsoles.ie

Please don't use these maps to put yourself into any danger. Information portrayed on these maps does not give you a right of way. Always follow instructions by landowners and always leave no trace.

## Sli Dhun na nGall - Slí Na Finne 5

Maps © Tough Soles under CC-BY 4.0. https://toughsoles.ie

Please don't use these maps to put yourself into any danger. Information portrayed on these maps does not give you a right of way. Always follow instructions by landowners and always leave no trace.