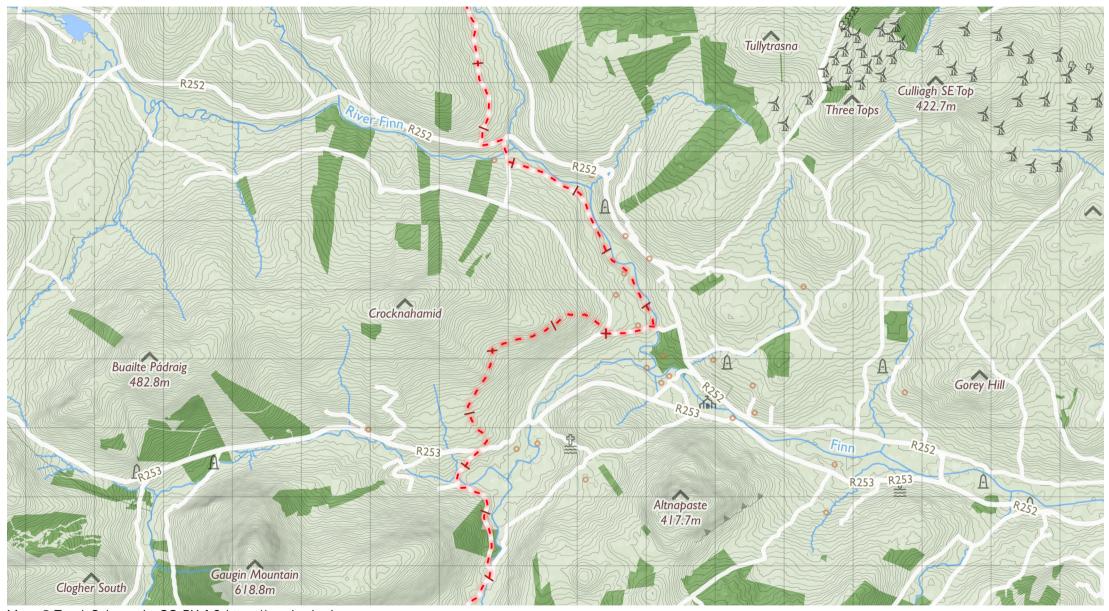

## Sli Dhun na nGall - Slí Na Finne I

Maps © Tough Soles under CC-BY 4.0. https://toughsoles.ie

Please don't use these maps to put yourself into any danger. Information portrayed on these maps does not give you a right of way. Always follow instructions by landowners and always leave no trace.

Find these maps useful? Consider supporting their development on https://patreon.com/toughsoles.

Trails data from Sport Ireland. National Monuments © DCHLG. Map data © OpenStreetMaps Contributors. Height data © NASA SRTM. Townland names © Ordnance Survey Ireland.

Map by Tough Soles. All data licensed under CC-BY 4.0.