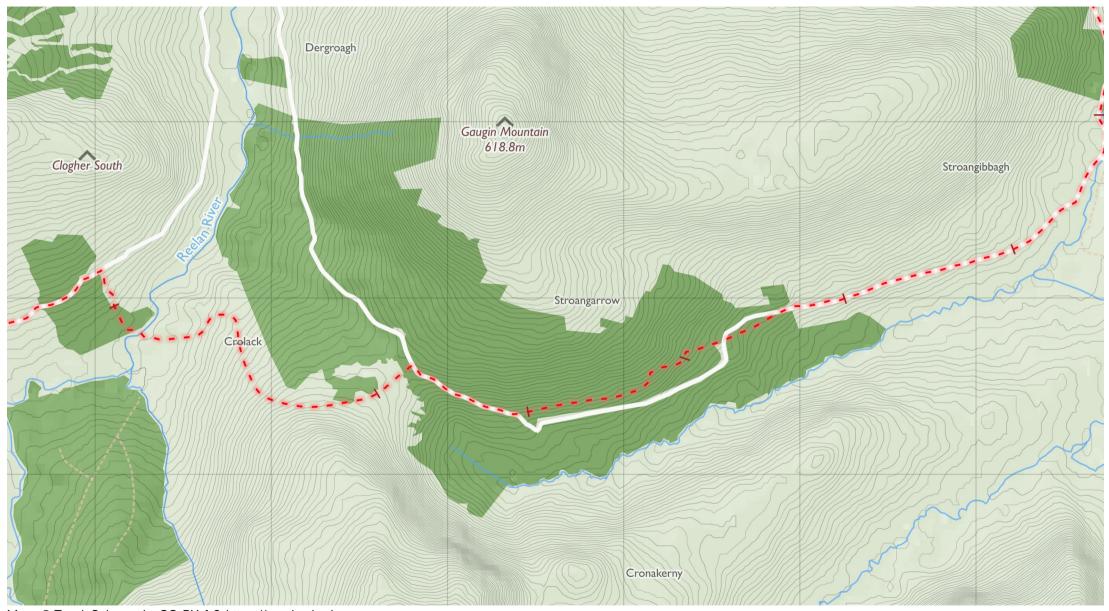

# Sli Dhun na nGall - Slí Na Finne 2

Maps © Tough Soles under CC-BY 4.0. https://toughsoles.ie

Please don't use these maps to put yourself into any danger. Information portrayed on these maps does not give you a right of way. Always follow instructions by landowners and always leave no trace.

Find these maps useful? Consider supporting their development on https://patreon.com/toughsoles.

Trails data from Sport Ireland. National Monuments © DCHLG. Map data © OpenStreetMaps Contributors. Height data © NASA SRTM. Townland names © Ordnance Survey Ireland.

Map by Tough Soles. All data licensed under CC-BY 4.0.