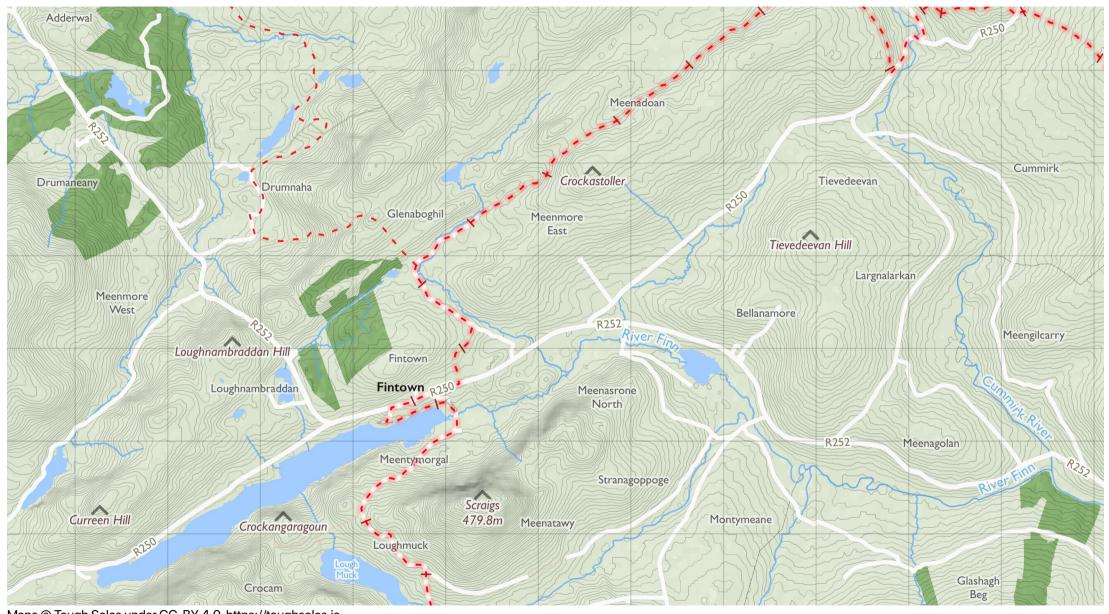

# Sli Dhun na nGall - Slí Na Finne

Church

Holy Well

Standing Stone or Cairn

Ringfort or Barrow

Pylon

Maps © Tough Soles under CC-BY 4.0. https://toughsoles.ie

Please don't use these maps to put yourself into any danger. Information portrayed on these maps does not give you a right of way. Always follow instructions by landowners and always leave no trace.