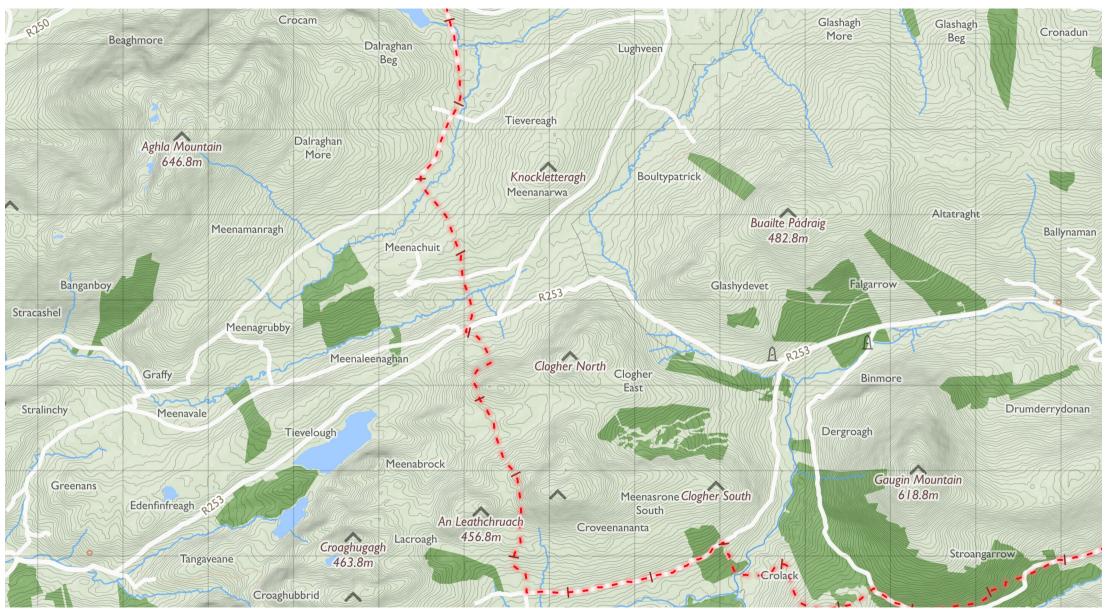

# Sli Dhun na nGall - Slí Na Finne 3

Maps © Tough Soles under CC-BY 4.0. https://toughsoles.ie

Please don't use these maps to put yourself into any danger. Information portrayed on these maps does not give you a right of way. Always follow instructions by landowners and always leave no trace.

Find these maps useful? Consider supporting their development on https://patreon.com/toughsoles.

Trails data from Sport Ireland. National Monuments © DCHLG. Map data © OpenStreetMaps Contributors. Height data © NASA SRTM. Townland names © Ordnance Survey Ireland.

Map by Tough Soles. All data licensed under CC-BY 4.0.