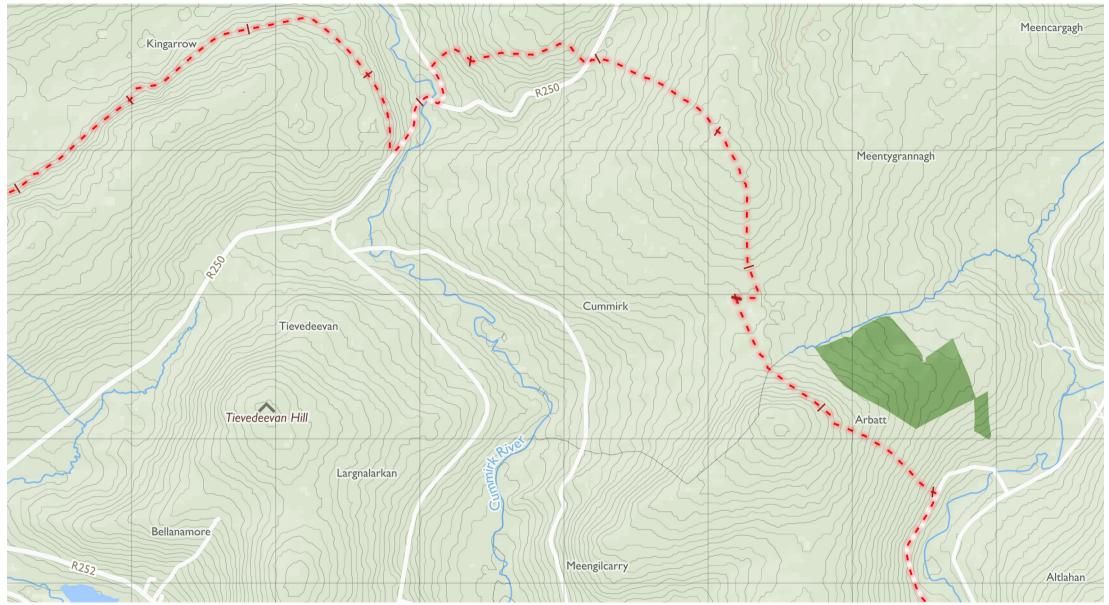

# Sli Dhun na nGall - Slí Na Finne

Church

Holy Well

Standing Stone or Cairn

Ringfort or Barrow

Pylon

Maps © Tough Soles under CC-BY 4.0. https://toughsoles.ie

Please don't use these maps to put yourself into any danger. Information portrayed on these maps does not give you a right of way. Always follow instructions by landowners and always leave no trace.

Find these maps useful? Consider supporting their development on https://patreon.com/toughsoles.

Trails data from Sport Ireland. National Monuments @ DCHLG. Map data @ OpenStreetMaps Contributors. Height data @ NASA SRTM. Townland names @ Ordnance Survey Ireland.

Map by Tough Soles. All data licensed under CC-BY 4.0.