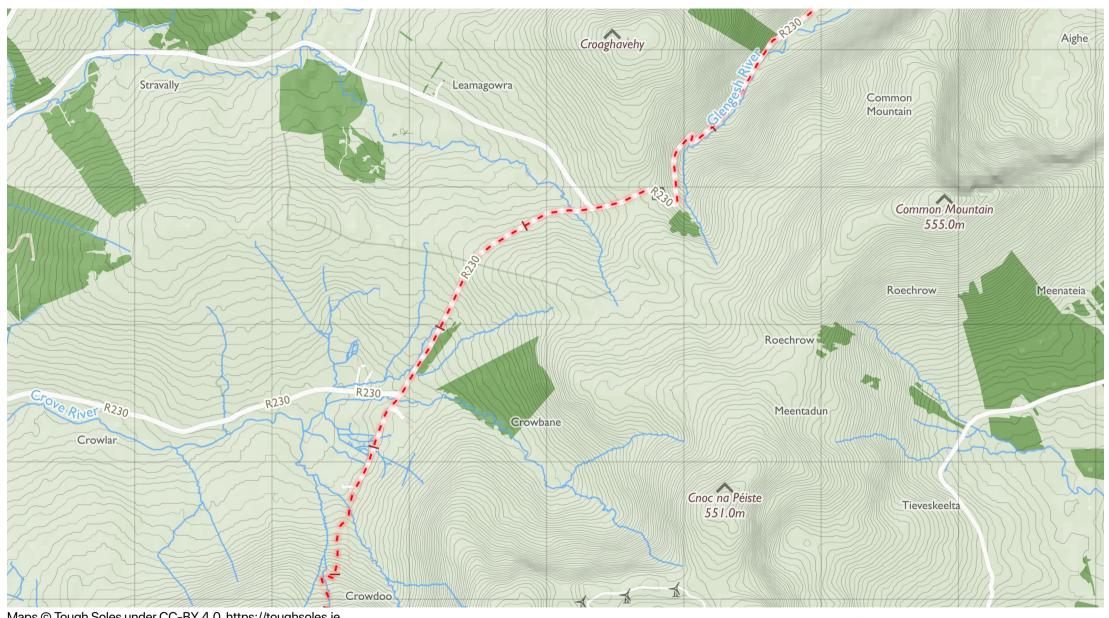

### OK)

# Sli Dhun na nGall - Sli Cholmcille 4

Maps © Tough Soles under CC-BY 4.0. https://toughsoles.ie

Please don't use these maps to put yourself into any danger. Information portrayed on these maps does not give you a right of way. Always follow instructions by landowners and always leave no trace.

Find these maps useful? Consider supporting their development on https://patreon.com/toughsoles.

Trails data from Sport Ireland. National Monuments © DCHLG. Map data © OpenStreetMaps Contributors. Height data © NASA SRTM. Townland names © Ordnance Survey Ireland.

Map by Tough Soles. All data licensed under CC-BY 4.0.

Maps © Tough Soles under CC-BY 4.0. https://toughsoles.ie

Please don't use these maps to put yourself into any danger. Information portrayed on these maps does not give you a right of way. Always follow instructions by landowners and always leave no trace.