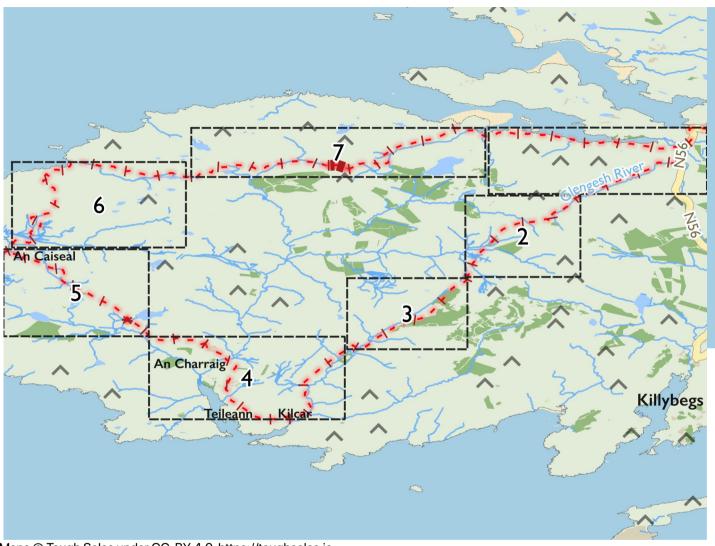

# Sli Dhun na nGall - Sli Cholmcille I

Maps © Tough Soles under CC-BY 4.0. https://toughsoles.ie

Please don't use these maps to put yourself into any danger. Information portrayed on these maps does not give you a right of way. Always follow instructions by landowners and always leave no trace.