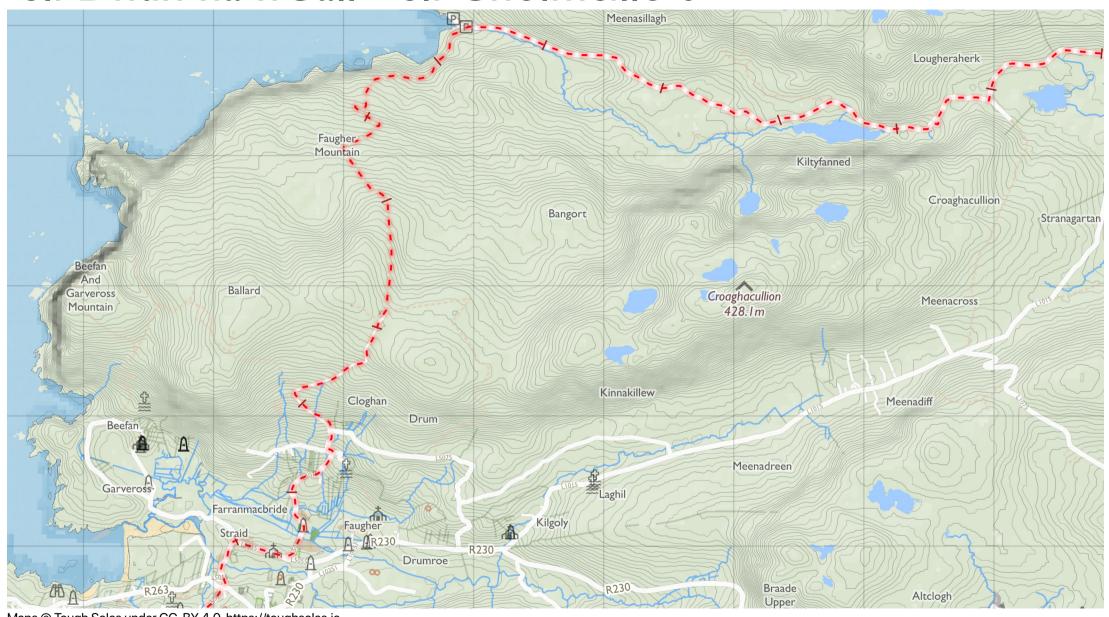

# Sli Dhun na nGall - Sli Cholmcille 4

Maps © Tough Soles under CC-BY 4.0. https://toughsoles.ie

Please don't use these maps to put yourself into any danger. Information portrayed on these maps does not give you a right of way. Always follow instructions by landowners and always leave no trace.

Find these maps useful? Consider supporting their development on https://patreon.com/toughsoles.

Trails data from Sport Ireland. National Monuments © DCHLG. Map data © OpenStreetMaps Contributors. Height data © NASA SRTM. Townland names © Ordnance Survey Ireland.

Map by Tough Soles. All data licensed under CC-BY 4.0.

Maps © Tough Soles under CC-BY 4.0. https://toughsoles.ie

Please don't use these maps to put yourself into any danger. Information portrayed on these maps does not give you a right of way. Always follow instructions by landowners and always leave no trace.