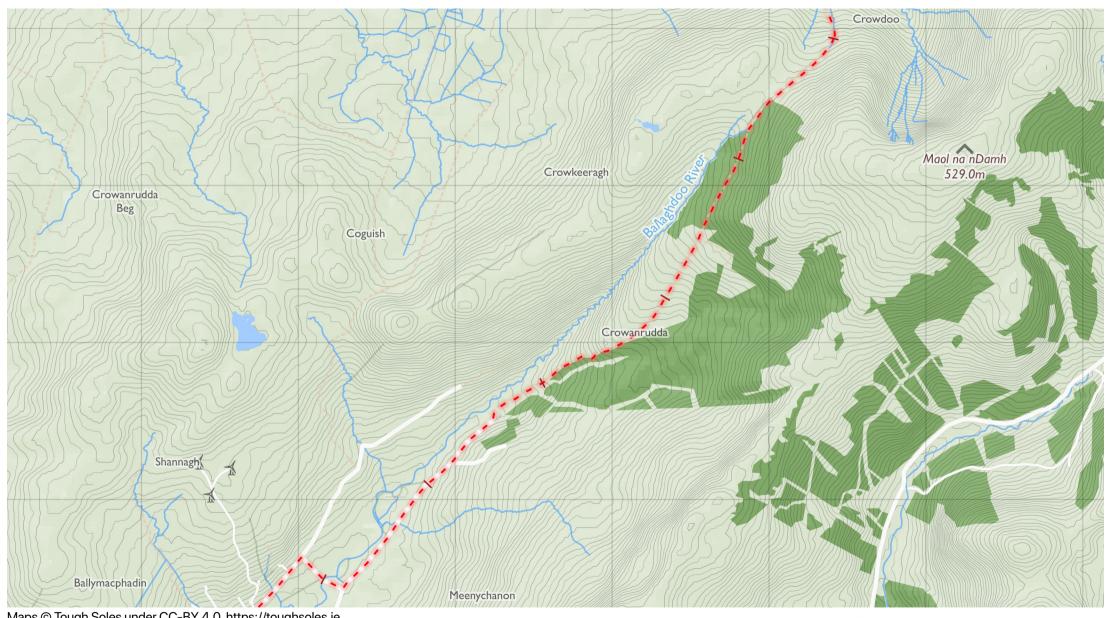

### &

## Sli Dhun na nGall - Sli Cholmcille 6

Maps © Tough Soles under CC-BY 4.0. https://toughsoles.ie

Please don't use these maps to put yourself into any danger. Information portrayed on these maps does not give you a right of way. Always follow instructions by landowners and always leave no trace.

Find these maps useful? Consider supporting their development on https://patreon.com/toughsoles.

Trails data from Sport Ireland. National Monuments © DCHLG. Map data © OpenStreetMaps Contributors. Height data © NASA SRTM. Townland names © Ordnance Survey Ireland.

Map by Tough Soles. All data licensed under CC-BY 4.0.