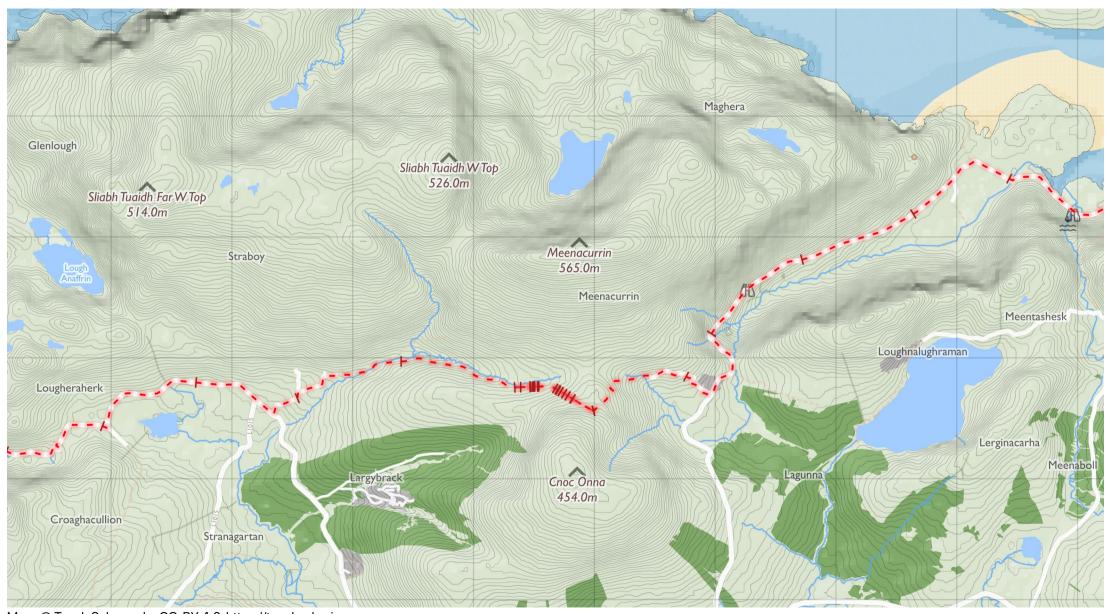

## Sli Dhun na nGall - Sli Cholmcille 6

Maps © Tough Soles under CC-BY 4.0. https://toughsoles.ie

Please don't use these maps to put yourself into any danger. Information portrayed on these maps does not give you a right of way. Always follow instructions by landowners and always leave no trace.

Find these maps useful? Consider supporting their development on https://patreon.com/toughsoles.

Trails data from Sport Ireland. National Monuments © DCHLG. Map data © OpenStreetMaps Contributors. Height data © NASA SRTM. Townland names © Ordnance Survey Ireland.

Map by Tough Soles. All data licensed under CC-BY 4.0.