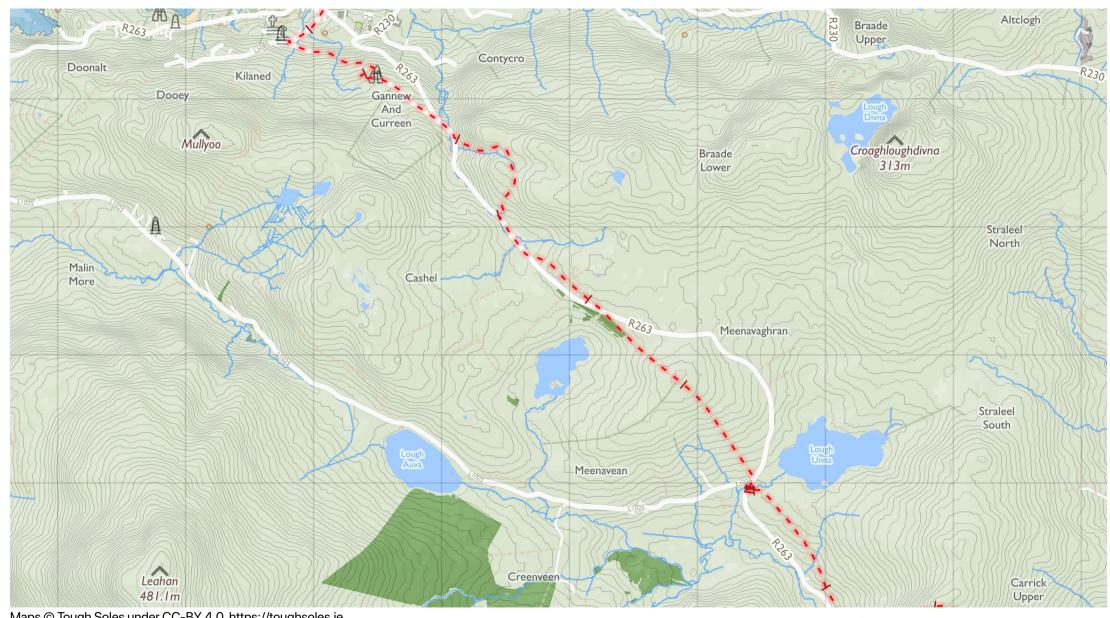

# Sli Dhun na nGall - Sli Cholmcille I

Maps © Tough Soles under CC-BY 4.0. https://toughsoles.ie

Please don't use these maps to put yourself into any danger. Information portrayed on these maps does not give you a right of way. Always follow instructions by landowners and always leave no trace.

Find these maps useful? Consider supporting their development on https://patreon.com/toughsoles.

Trails data from Sport Ireland. National Monuments © DCHLG. Map data © OpenStreetMaps Contributors. Height data © NASA SRTM. Townland names © Ordnance Survey Ireland.

Map by Tough Soles. All data licensed under CC-BY 4.0.

Maps © Tough Soles under CC-BY 4.0. https://toughsoles.ie

Please don't use these maps to put yourself into any danger. Information portrayed on these maps does not give you a right of way. Always follow instructions by landowners and always leave no trace.