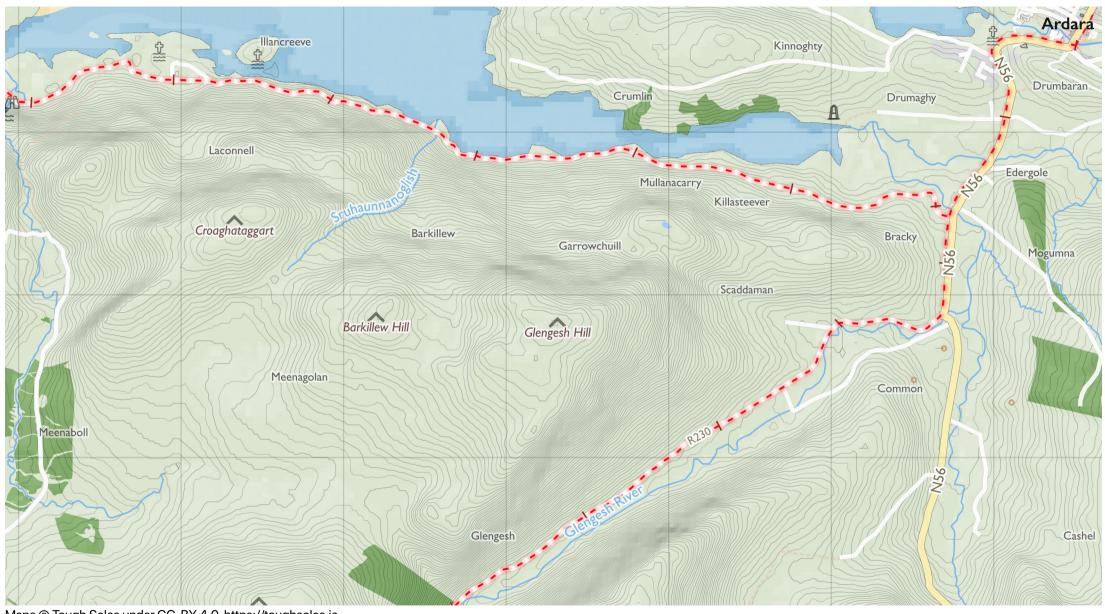

### &

# Sli Dhun na nGall - Sli Cholmcille I

Maps © Tough Soles under CC-BY 4.0. https://toughsoles.ie

Please don't use these maps to put yourself into any danger. Information portrayed on these maps does not give you a right of way. Always follow instructions by landowners and always leave no trace.

Find these maps useful? Consider supporting their development on https://patreon.com/toughsoles.

Trails data from Sport Ireland. National Monuments © DCHLG. Map data © OpenStreetMaps Contributors. Height data © NASA SRTM. Townland names © Ordnance Survey Ireland.

Map by Tough Soles. All data licensed under CC-BY 4.0.

Maps © Tough Soles under CC-BY 4.0. https://toughsoles.ie

Please don't use these maps to put yourself into any danger. Information portrayed on these maps does not give you a right of way. Always follow instructions by landowners and always leave no trace.