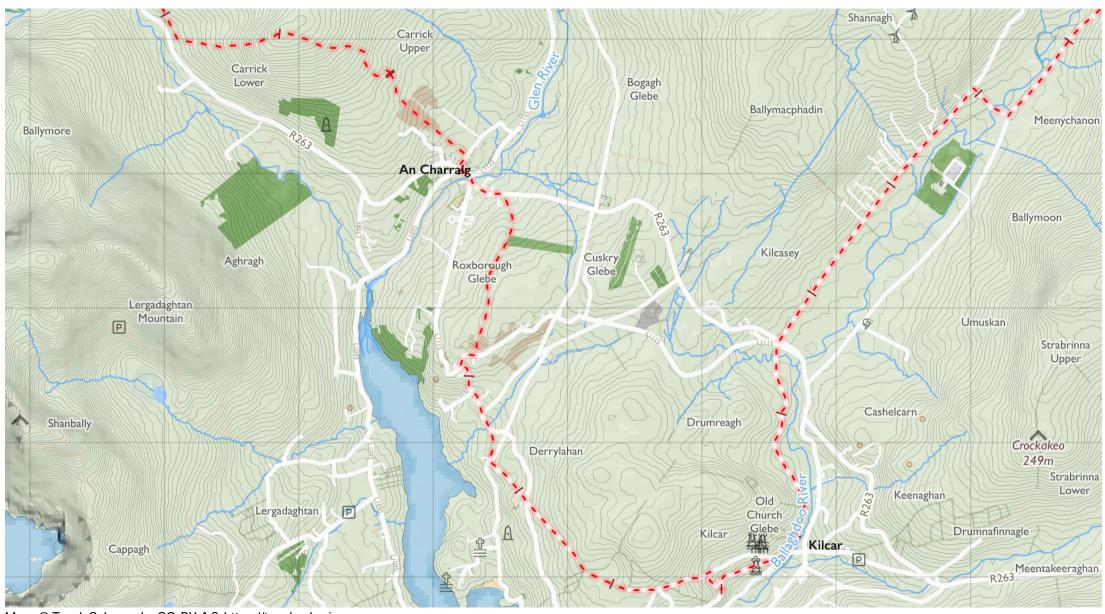

### SK)

# Sli Dhun na nGall - Sli Cholmcille 7

Maps © Tough Soles under CC-BY 4.0. https://toughsoles.ie

Please don't use these maps to put yourself into any danger. Information portrayed on these maps does not give you a right of way. Always follow instructions by landowners and always leave no trace.

Find these maps useful? Consider supporting their development on https://patreon.com/toughsoles.

Trails data from Sport Ireland. National Monuments © DCHLG. Map data © OpenStreetMaps Contributors. Height data © NASA SRTM. Townland names © Ordnance Survey Ireland.

Map by Tough Soles. All data licensed under CC-BY 4.0.