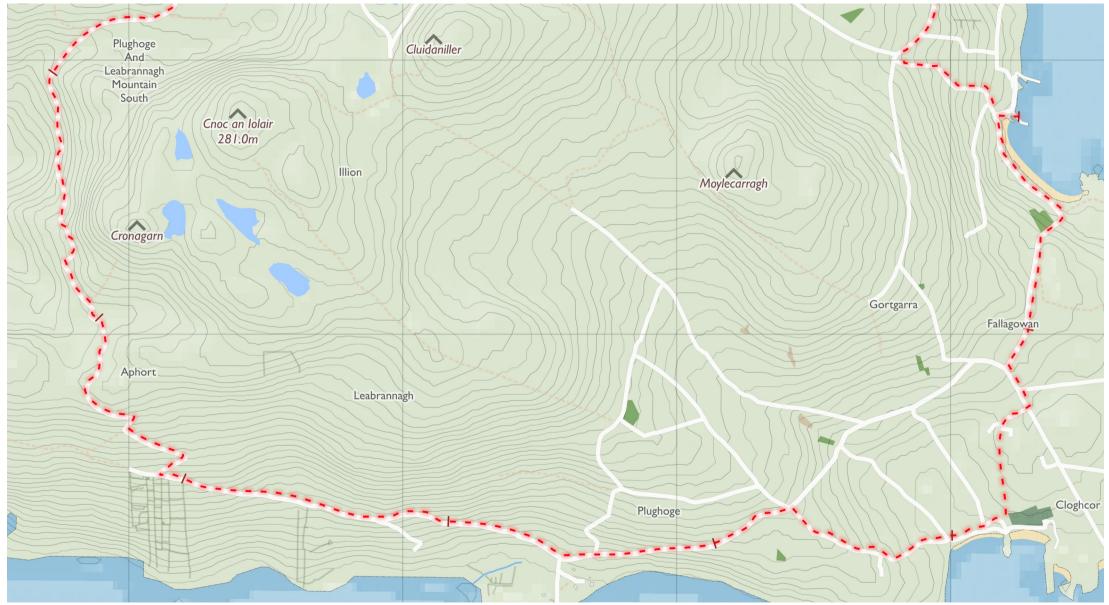

## Sli Dhun na nGall - Sli Arann Mhor - Arranmore 2

Maps © Tough Soles under CC-BY 4.0. https://toughsoles.ie

Please don't use these maps to put yourself into any danger. Information portrayed on these maps does not give you a right of way. Always follow instructions by landowners and always leave no trace.

Find these maps useful? Consider supporting their development on https://patreon.com/toughsoles.

Trails data from Sport Ireland. National Monuments © DCHLG. Map data © OpenStreetMaps Contributors. Height data © NASA SRTM. Townland names © Ordnance Survey Ireland.

Map by Tough Soles. All data licensed under CC-BY 4.0.

Map Last Updated: 2019-07-22