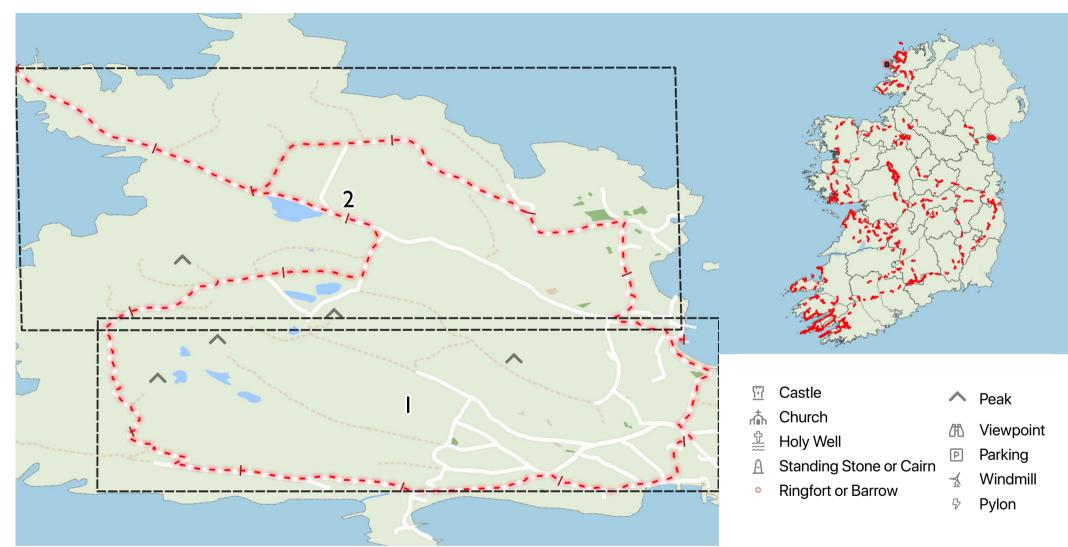

# Sli Dhun na nGall - Sli Arann Mhor - Arranmore

Maps © Tough Soles under CC-BY 4.0. https://toughsoles.ie

Please don't use these maps to put yourself into any danger. Information portrayed on these maps does not give you a right of way. Always follow instructions by landowners and always leave no trace.

Find these maps useful? Consider supporting their development on https://patreon.com/toughsoles.

Trails data from Sport Ireland. National Monuments © DCHLG. Map data © OpenStreetMaps Contributors. Height data © NASA SRTM. Townland names © Ordnance Survey Ireland.

Map by Tough Soles. All data licensed under CC-BY 4.0.

Map Last Updated: 2019-07-22