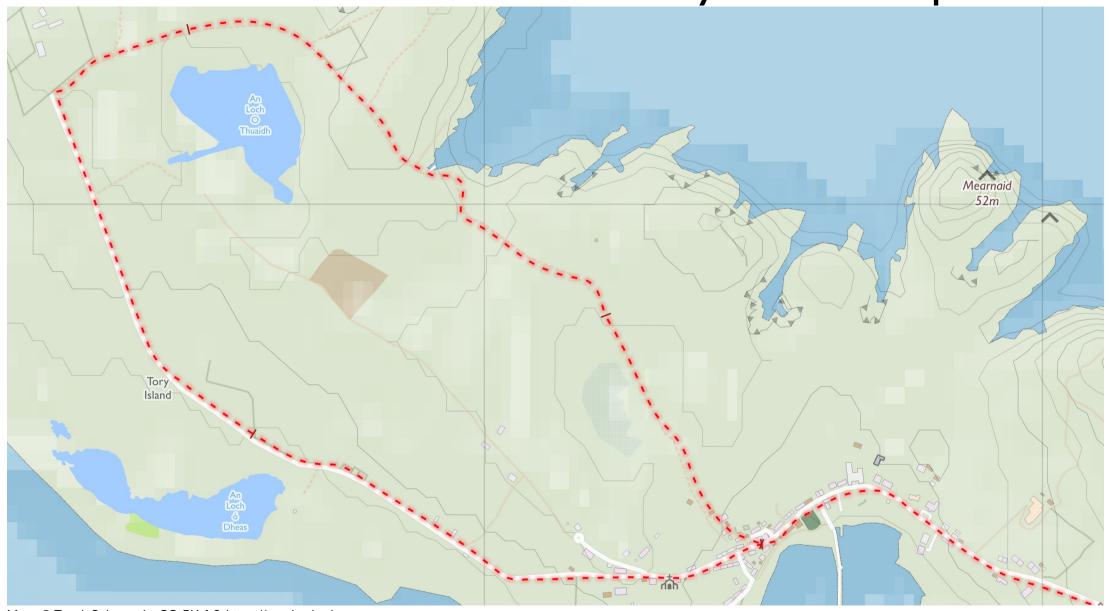

## Sli Dhun na NGall - Sli Thoari - Tory Island Loop I

Maps © Tough Soles under CC-BY 4.0. https://toughsoles.ie

Please don't use these maps to put yourself into any danger. Information portrayed on these maps does not give you a right of way. Always follow instructions by landowners and always leave no trace.

Find these maps useful? Consider supporting their development on https://patreon.com/toughsoles.

Trails data from Sport Ireland. National Monuments © DCHLG. Map data © OpenStreetMaps Contributors. Height data © NASA SRTM. Townland names © Ordnance Survey Ireland.

Map by Tough Soles. All data licensed under CC-BY 4.0.

Map Last Updated: 2019-07-22