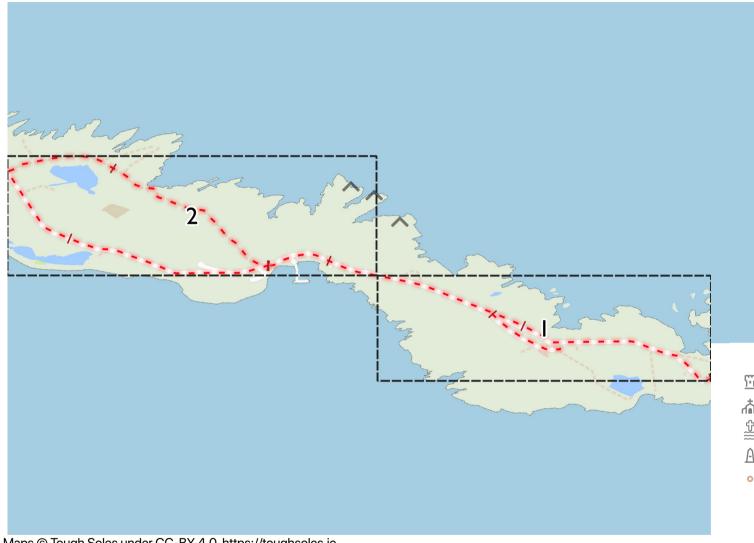

## Sli Dhun na NGall - Sli Thoari - Tory Island Loop I

Maps © Tough Soles under CC-BY 4.0. https://toughsoles.ie

Please don't use these maps to put yourself into any danger. Information portrayed on these maps does not give you a right of way. Always follow instructions by landowners and always leave no trace.

Find these maps useful? Consider supporting their development on https://patreon.com/toughsoles.

Trails data from Sport Ireland. National Monuments © DCHLG. Map data © OpenStreetMaps Contributors. Height data © NASA SRTM. Townland names © Ordnance Survey Ireland.

Map by Tough Soles. All data licensed under CC-BY 4.0.

Map Last Updated: 2019-07-22