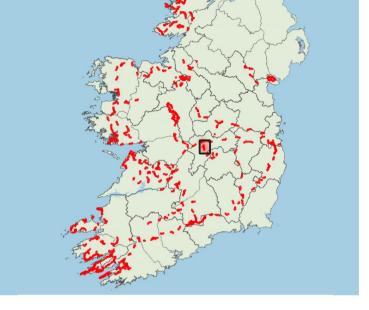

## OF /S

Offaly Way I

Maps © Tough Soles under CC-BY 4.0. https://toughsoles.ie

Please don't use these maps to put yourself into any danger. Information portrayed on these maps does not give you a right of way. Always follow instructions by landowners and always leave no trace.

Find these maps useful? Consider supporting their development on https://patreon.com/toughsoles.

Trails data from Sport Ireland. National Monuments © DCHLG. Map data © OpenStreetMaps Contributors. Height data © NASA SRTM. Townland names © Ordnance Survey Ireland.

Map by Tough Soles. All data licensed under CC-BY 4.0.

Map Last Updated: 2019-07-23

OK)

Offaly Way 2

Maps © Tough Soles under CC-BY 4.0. https://toughsoles.ie

Please don't use these maps to put yourself into any danger. Information portrayed on these maps does not give you a right of way. Always follow instructions by landowners and always leave no trace.