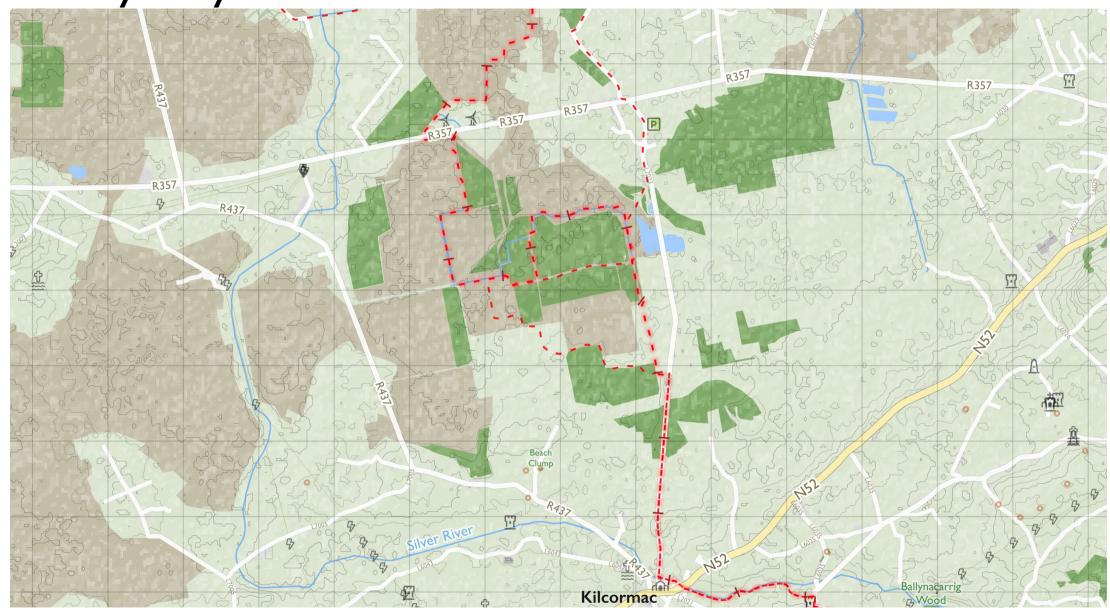

## OF /S

Offaly Way I

Maps © Tough Soles under CC-BY 4.0. https://toughsoles.ie

Please don't use these maps to put yourself into any danger. Information portrayed on these maps does not give you a right of way. Always follow instructions by landowners and always leave no trace.

Find these maps useful? Consider supporting their development on https://patreon.com/toughsoles.

Trails data from Sport Ireland. National Monuments © DCHLG. Map data © OpenStreetMaps Contributors. Height data © NASA SRTM. Townland names © Ordnance Survey Ireland.

Map by Tough Soles. All data licensed under CC-BY 4.0.

Map Last Updated: 2019-07-23

OK)

Offaly Way 2

Maps © Tough Soles under CC-BY 4.0. https://toughsoles.ie

Please don't use these maps to put yourself into any danger. Information portrayed on these maps does not give you a right of way. Always follow instructions by landowners and always leave no trace.