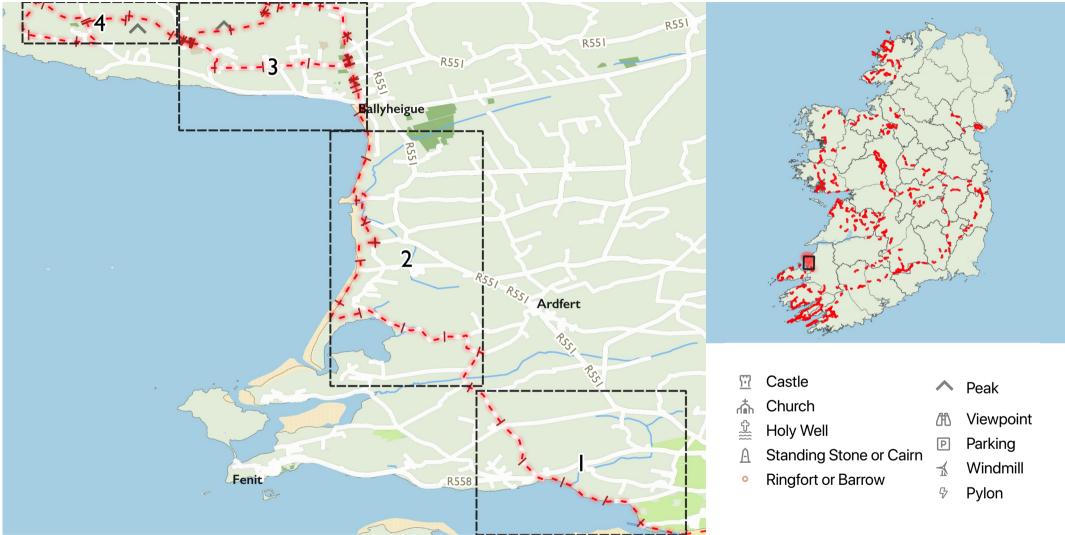

Maps © Tough Soles under CC-BY 4.0. https://toughsoles.ie

Please don't use these maps to put yourself into any danger. Information portrayed on these maps does not give you a right of way. Always follow instructions by landowners and always leave no trace.

Find these maps useful? Consider supporting their development on https://patreon.com/toughsoles.

Trails data from Sport Ireland. National Monuments © DCHLG. Map data © OpenStreetMaps Contributors. Height data © NASA

SRTM. Townland names © Ordnance Survey Ireland.

Map by Tough Soles. All data licensed under CC-BY 4.0.