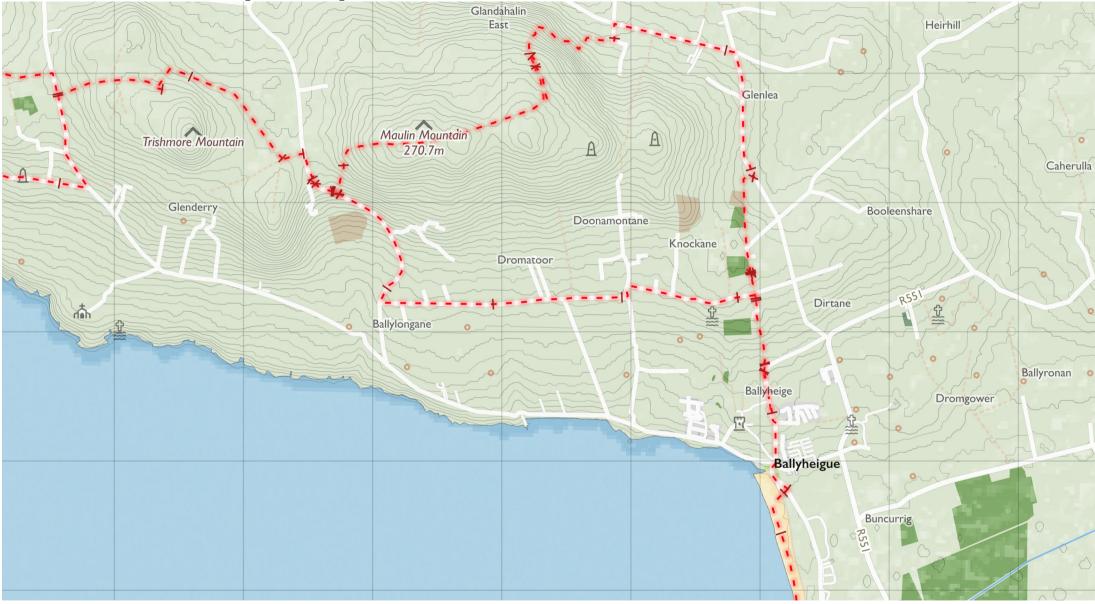

# North Kerry Way I

Maps © Tough Soles under CC-BY 4.0. https://toughsoles.ie

Please don't use these maps to put yourself into any danger. Information portrayed on these maps does not give you a right of way. Always follow instructions by landowners and always leave no trace.

Find these maps useful? Consider supporting their development on https://patreon.com/toughsoles.

Trails data from Sport Ireland. National Monuments © DCHLG. Map data © OpenStreetMaps Contributors. Height data © NASA

SRTM. Townland names © Ordnance Survey Ireland.

Map by Tough Soles. All data licensed under CC-BY 4.0.

Maps © Tough Soles under CC-BY 4.0. https://toughsoles.ie

Please don't use these maps to put yourself into any danger. Information portrayed on these maps does not give you a right of way.