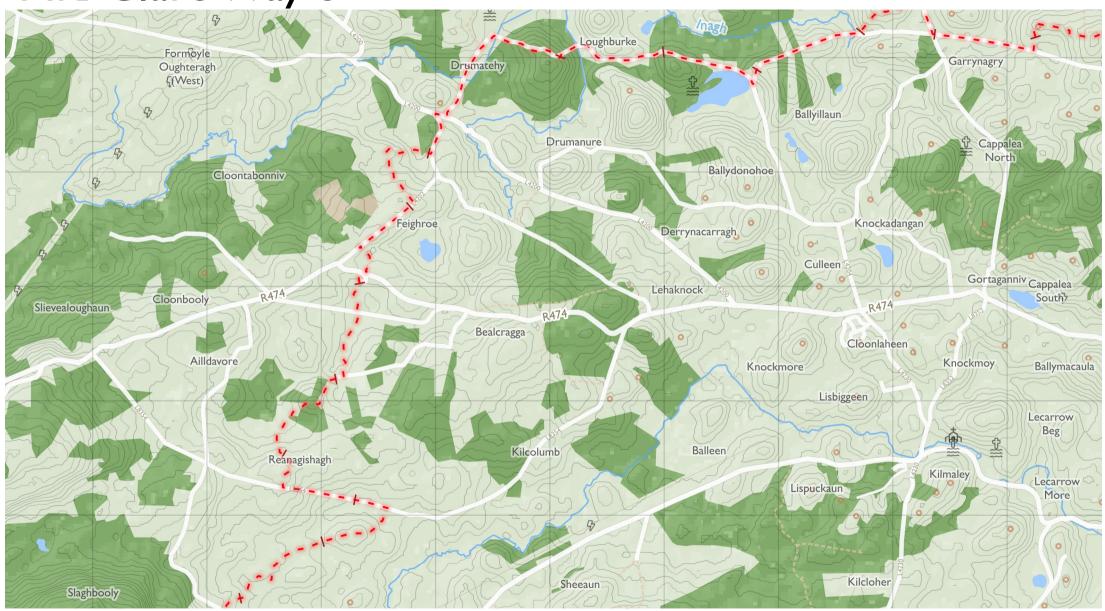

Map by Tough Soles. All data licensed under CC-BY 4.0.

Mid Clare Way 9

Maps © Tough Soles under CC-BY 4.0. https://toughsoles.ie

Please don't use these maps to put yourself into any danger. Information portrayed on these maps does not give you a right of way. Always follow instructions by landowners and always leave no trace.

Find these maps useful? Consider supporting their development on https://patreon.com/toughsoles.

Trails data from Sport Ireland. National Monuments © DCHLG. Map data © OpenStreetMaps Contributors. Height data © NASA SRTM. Townland names © Ordnance Survey Ireland.

Map by Tough Soles. All data licensed under CC-BY 4.0.