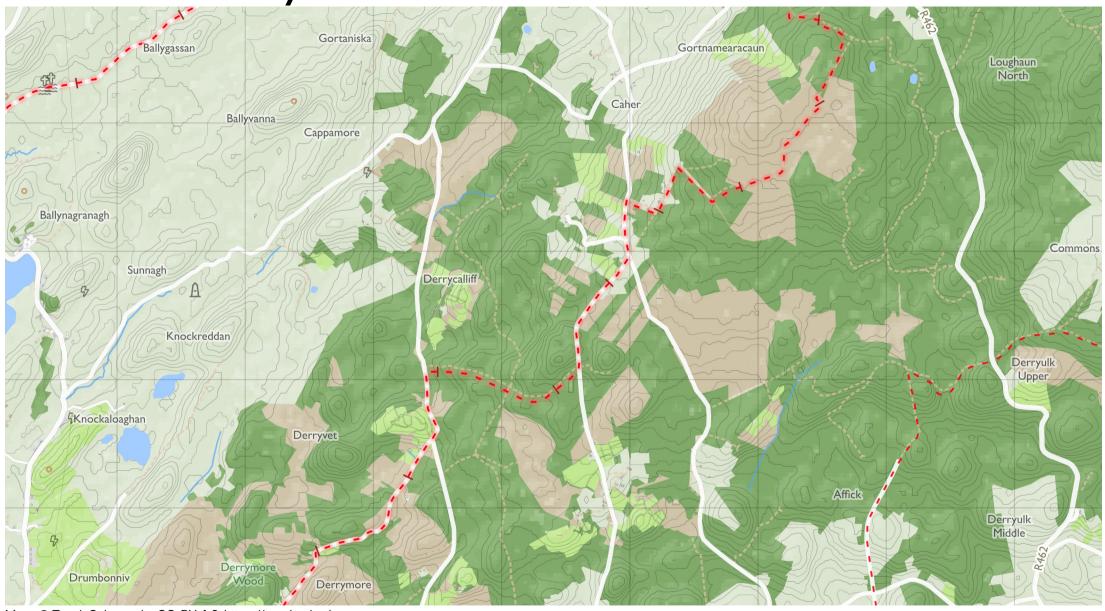

Map by Tough Soles. All data licensed under CC-BY 4.0.

OK)

Mid Clare Way 4

Maps © Tough Soles under CC-BY 4.0. https://toughsoles.ie

Please don't use these maps to put yourself into any danger. Information portrayed on these maps does not give you a right of way. Always follow instructions by landowners and always leave no trace.

Find these maps useful? Consider supporting their development on https://patreon.com/toughsoles.

Trails data from Sport Ireland. National Monuments © DCHLG. Map data © OpenStreetMaps Contributors. Height data © NASA SRTM. Townland names © Ordnance Survey Ireland.

Map by Tough Soles. All data licensed under CC-BY 4.0.

Mid Clare Way 5

Maps © Tough Soles under CC-BY 4.0. https://toughsoles.ie

Please don't use these maps to put yourself into any danger. Information portrayed on these maps does not give you a right of way. Always follow instructions by landowners and always leave no trace.