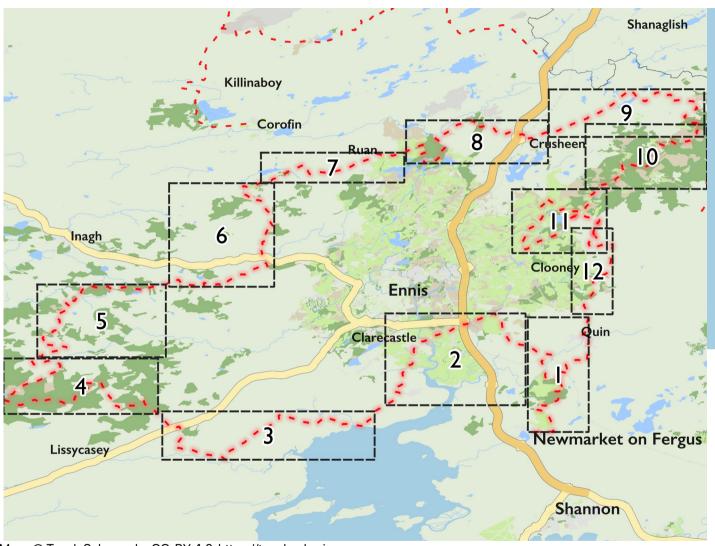

# Mid Clare Way

? Castle

h Church

Holy Well

A Standing Stone or Cairn

Ringfort or Barrow

Peak

Parking

Windmill

Pylon

Maps © Tough Soles under CC-BY 4.0. https://toughsoles.ie

Please don't use these maps to put yourself into any danger. Information portrayed on these maps does not give you a right of way. Always follow instructions by landowners and always leave no trace.

Find these maps useful? Consider supporting their development on https://patreon.com/toughsoles.

Trails data from Sport Ireland. National Monuments © DCHLG. Map data © OpenStreetMaps Contributors. Height data © NASA SRTM. Townland names © Ordnance Survey Ireland.

Map by Tough Soles. All data licensed under CC-BY 4.0.

Mid Clare Way I

Maps © Tough Soles under CC-BY 4.0. https://toughsoles.ie

Please don't use these maps to put yourself into any danger. Information portrayed on these maps does not give you a right of way. Always follow instructions by landowners and always leave no trace.