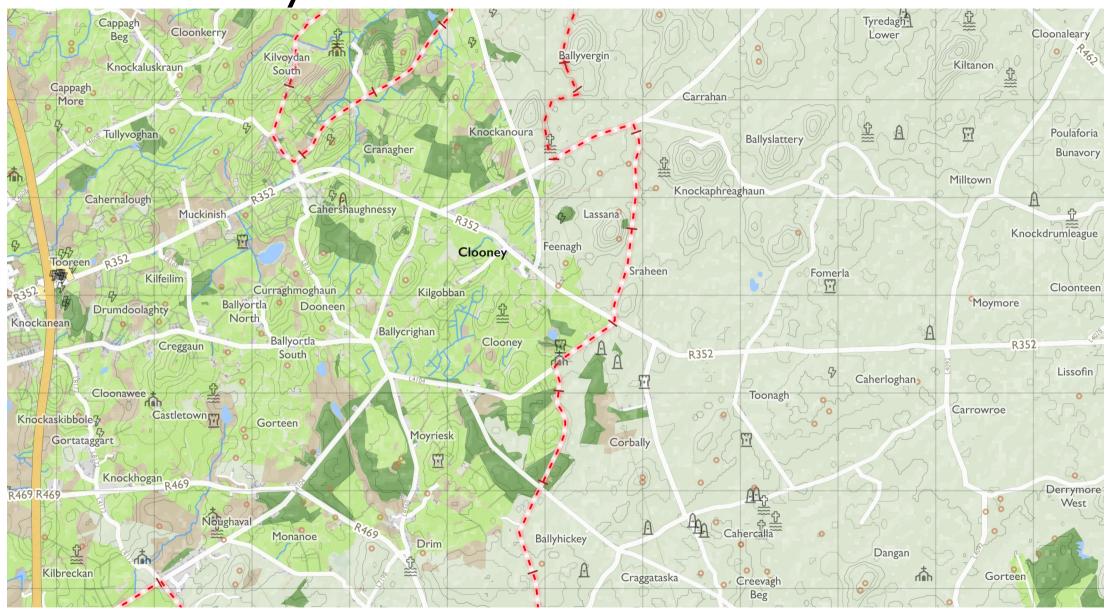

Map by Tough Soles. All data licensed under CC-BY 4.0.

Mid Clare Way 2

Maps © Tough Soles under CC-BY 4.0. https://toughsoles.ie

Please don't use these maps to put yourself into any danger. Information portrayed on these maps does not give you a right of way. Always follow instructions by landowners and always leave no trace.

Find these maps useful? Consider supporting their development on https://patreon.com/toughsoles.

Trails data from Sport Ireland. National Monuments © DCHLG. Map data © OpenStreetMaps Contributors. Height data © NASA SRTM. Townland names © Ordnance Survey Ireland.

Map by Tough Soles. All data licensed under CC-BY 4.0.

OF Z

Mid Clare Way 3

Maps © Tough Soles under CC-BY 4.0. https://toughsoles.ie

Please don't use these maps to put yourself into any danger. Information portrayed on these maps does not give you a right of way. Always follow instructions by landowners and always leave no trace.