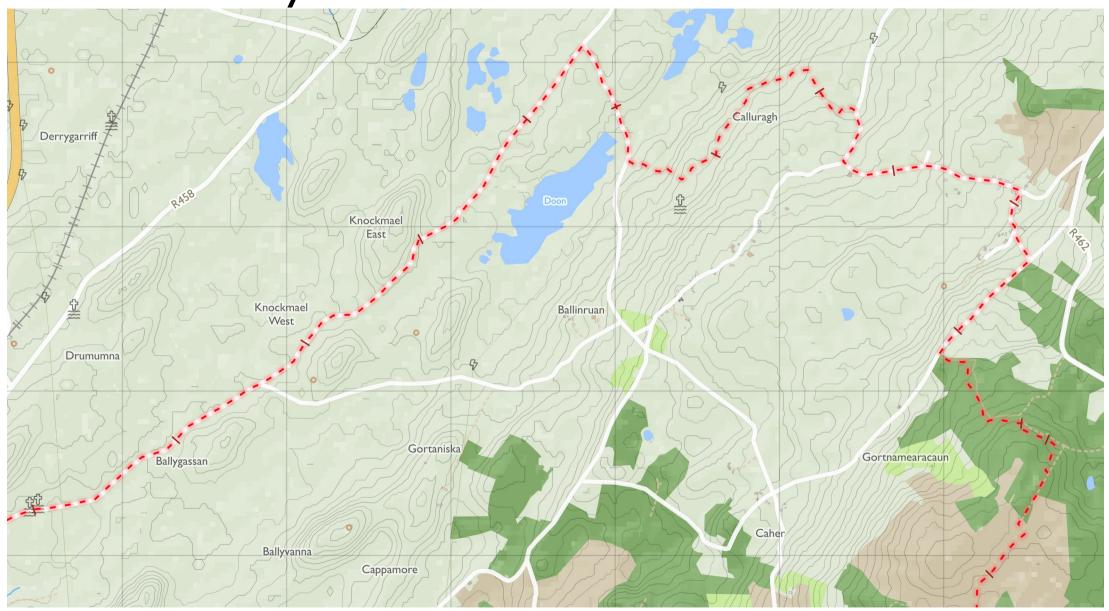

Map by Tough Soles. All data licensed under CC-BY 4.0.

OF Z

Mid Clare Way 3

Maps © Tough Soles under CC-BY 4.0. https://toughsoles.ie

Please don't use these maps to put yourself into any danger. Information portrayed on these maps does not give you a right of way. Always follow instructions by landowners and always leave no trace.

Find these maps useful? Consider supporting their development on https://patreon.com/toughsoles.

Trails data from Sport Ireland. National Monuments © DCHLG. Map data © OpenStreetMaps Contributors. Height data © NASA SRTM. Townland names © Ordnance Survey Ireland.

Map by Tough Soles. All data licensed under CC-BY 4.0.

OK)

Mid Clare Way 4

Maps © Tough Soles under CC-BY 4.0. https://toughsoles.ie

Please don't use these maps to put yourself into any danger. Information portrayed on these maps does not give you a right of way. Always follow instructions by landowners and always leave no trace.