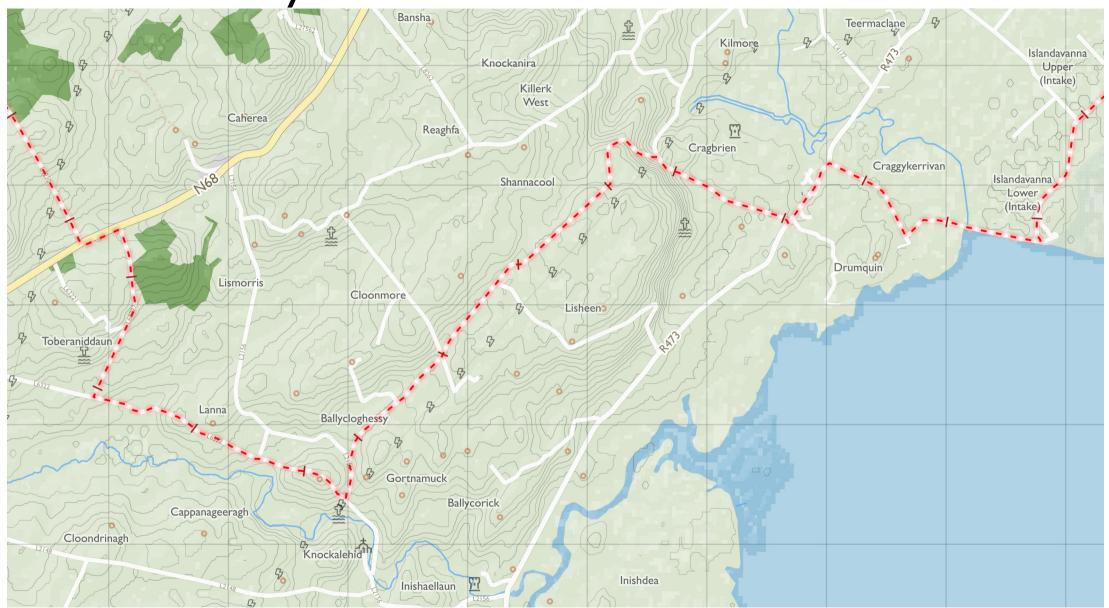

Map by Tough Soles. All data licensed under CC-BY 4.0.

Mid Clare Way I

Maps © Tough Soles under CC-BY 4.0. https://toughsoles.ie

Please don't use these maps to put yourself into any danger. Information portrayed on these maps does not give you a right of way. Always follow instructions by landowners and always leave no trace.

Find these maps useful? Consider supporting their development on https://patreon.com/toughsoles.

Trails data from Sport Ireland. National Monuments © DCHLG. Map data © OpenStreetMaps Contributors. Height data © NASA SRTM. Townland names © Ordnance Survey Ireland.

Map by Tough Soles. All data licensed under CC-BY 4.0.

Mid Clare Way 2

Maps © Tough Soles under CC-BY 4.0. https://toughsoles.ie

Please don't use these maps to put yourself into any danger. Information portrayed on these maps does not give you a right of way. Always follow instructions by landowners and always leave no trace.