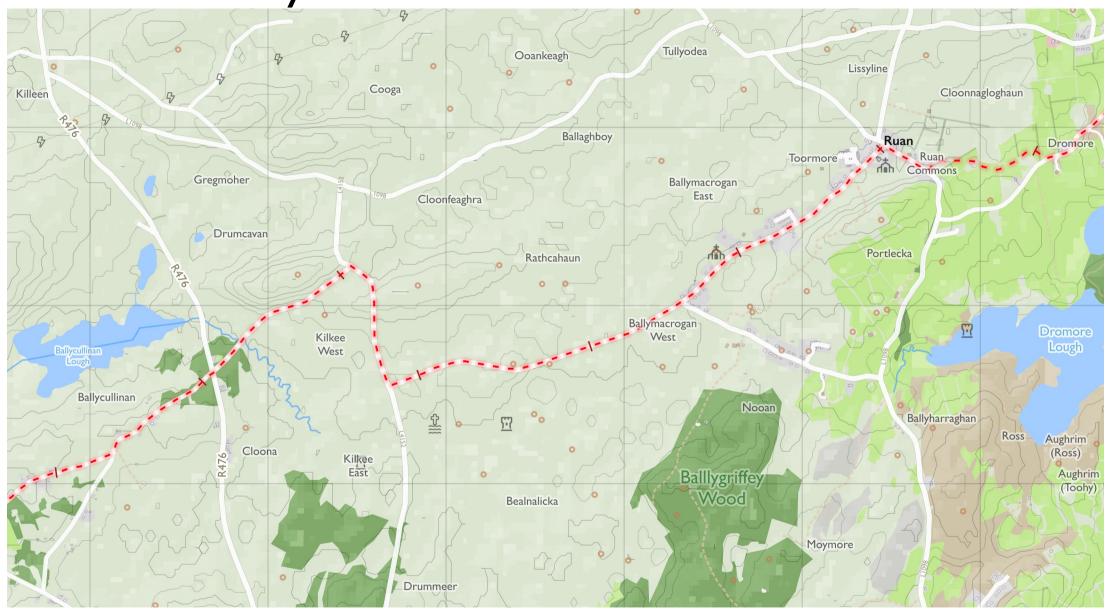

Map by Tough Soles. All data licensed under CC-BY 4.0.

Mid Clare Way I

Maps © Tough Soles under CC-BY 4.0. https://toughsoles.ie

Please don't use these maps to put yourself into any danger. Information portrayed on these maps does not give you a right of way. Always follow instructions by landowners and always leave no trace.

Find these maps useful? Consider supporting their development on https://patreon.com/toughsoles.

Trails data from Sport Ireland. National Monuments © DCHLG. Map data © OpenStreetMaps Contributors. Height data © NASA SRTM. Townland names © Ordnance Survey Ireland.

Map by Tough Soles. All data licensed under CC-BY 4.0.

Mid Clare Way 2

Maps © Tough Soles under CC-BY 4.0. https://toughsoles.ie

Please don't use these maps to put yourself into any danger. Information portrayed on these maps does not give you a right of way. Always follow instructions by landowners and always leave no trace.