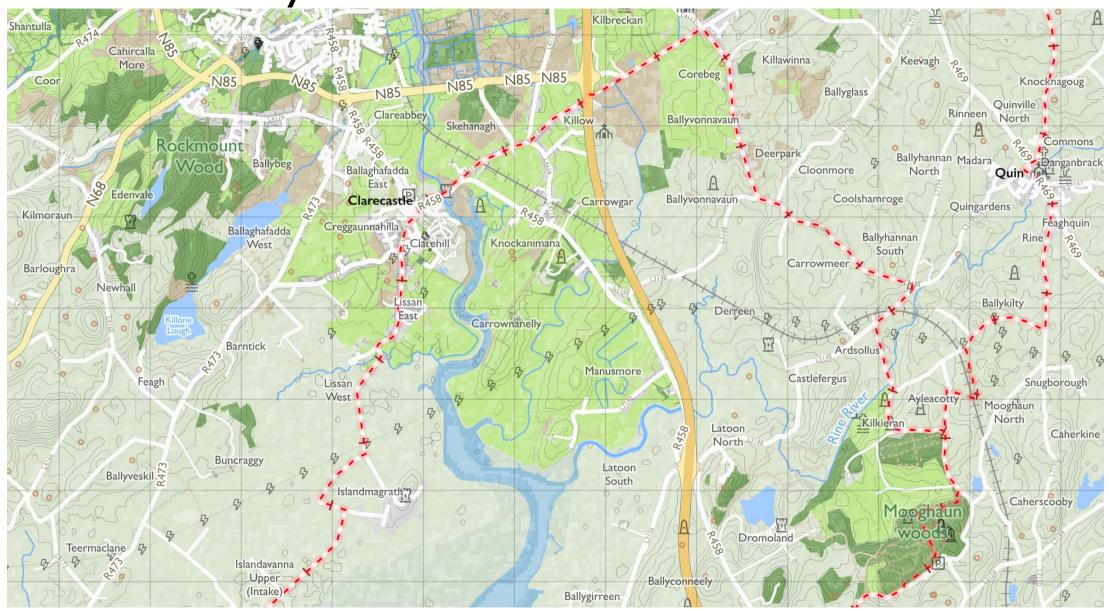

# Mid Clare Way

? Castle

h Church

Holy Well

A Standing Stone or Cairn

Ringfort or Barrow

Peak

Parking

Windmill

Pylon

Maps © Tough Soles under CC-BY 4.0. https://toughsoles.ie

Please don't use these maps to put yourself into any danger. Information portrayed on these maps does not give you a right of way. Always follow instructions by landowners and always leave no trace.

Find these maps useful? Consider supporting their development on https://patreon.com/toughsoles.

Trails data from Sport Ireland. National Monuments © DCHLG. Map data © OpenStreetMaps Contributors. Height data © NASA SRTM. Townland names © Ordnance Survey Ireland.

Map by Tough Soles. All data licensed under CC-BY 4.0.

Mid Clare Way I

Maps © Tough Soles under CC-BY 4.0. https://toughsoles.ie

Please don't use these maps to put yourself into any danger. Information portrayed on these maps does not give you a right of way. Always follow instructions by landowners and always leave no trace.