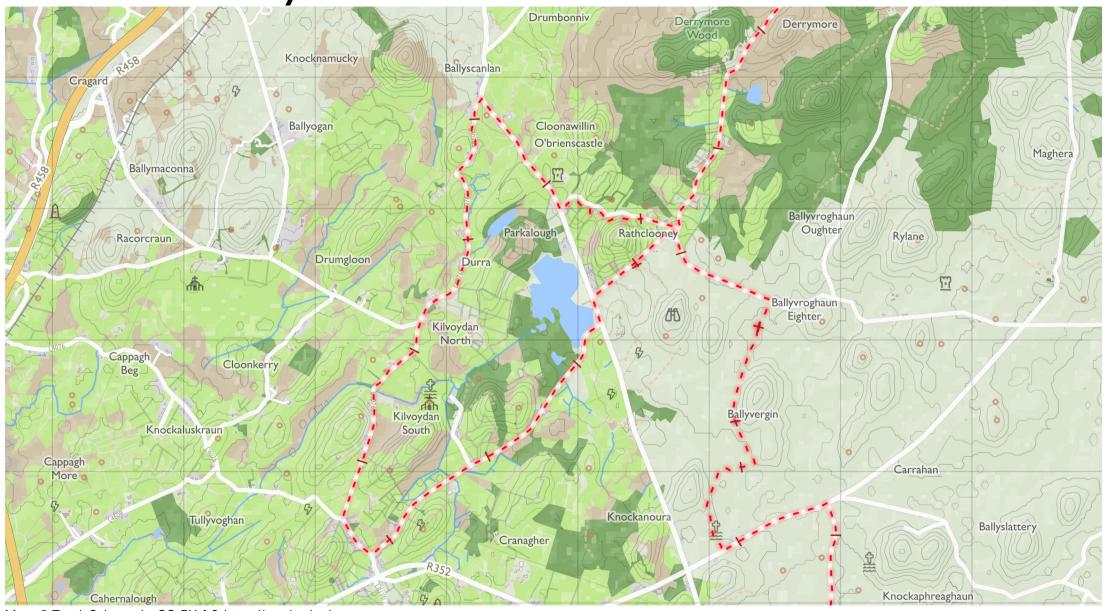

Map by Tough Soles. All data licensed under CC-BY 4.0.

Mid Clare Way I

Maps © Tough Soles under CC-BY 4.0. https://toughsoles.ie

Please don't use these maps to put yourself into any danger. Information portrayed on these maps does not give you a right of way. Always follow instructions by landowners and always leave no trace.

Find these maps useful? Consider supporting their development on https://patreon.com/toughsoles.

Trails data from Sport Ireland. National Monuments © DCHLG. Map data © OpenStreetMaps Contributors. Height data © NASA SRTM. Townland names © Ordnance Survey Ireland.

Map by Tough Soles. All data licensed under CC-BY 4.0.

Mid Clare Way 2

Maps © Tough Soles under CC-BY 4.0. https://toughsoles.ie

Please don't use these maps to put yourself into any danger. Information portrayed on these maps does not give you a right of way. Always follow instructions by landowners and always leave no trace.