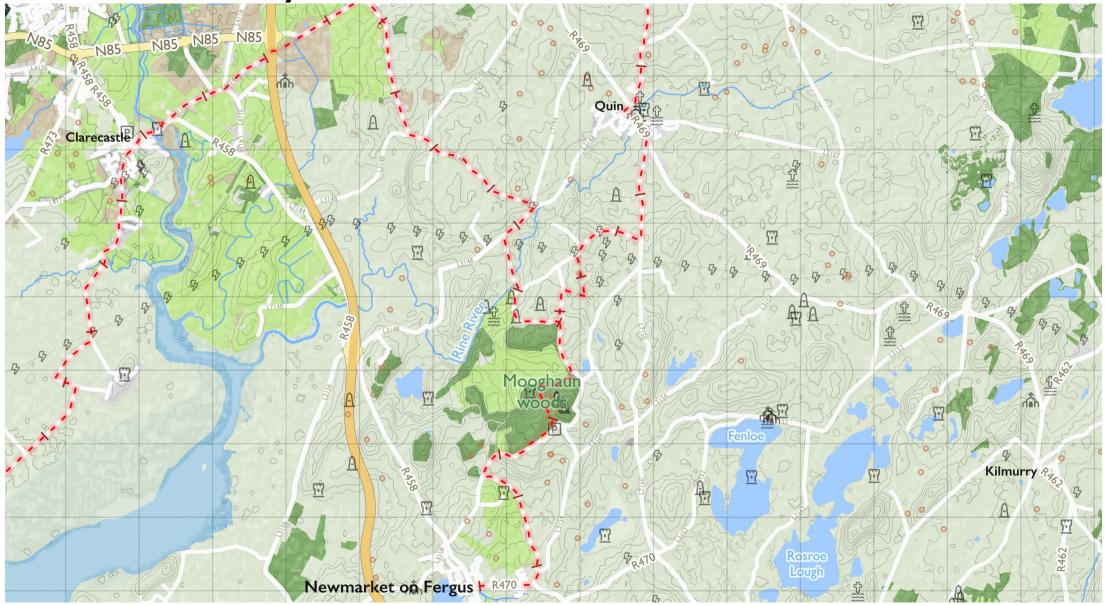

# Mid Clare Way

? Castle

h Church

Holy Well

A Standing Stone or Cairn

Ringfort or Barrow

Peak

Parking

Windmill

Pylon

Maps © Tough Soles under CC-BY 4.0. https://toughsoles.ie

Please don't use these maps to put yourself into any danger. Information portrayed on these maps does not give you a right of way. Always follow instructions by landowners and always leave no trace.

Find these maps useful? Consider supporting their development on https://patreon.com/toughsoles.

Trails data from Sport Ireland. National Monuments © DCHLG. Map data © OpenStreetMaps Contributors. Height data © NASA SRTM. Townland names © Ordnance Survey Ireland.

Map by Tough Soles. All data licensed under CC-BY 4.0.

Mid Clare Way I

Maps © Tough Soles under CC-BY 4.0. https://toughsoles.ie

Please don't use these maps to put yourself into any danger. Information portrayed on these maps does not give you a right of way. Always follow instructions by landowners and always leave no trace.