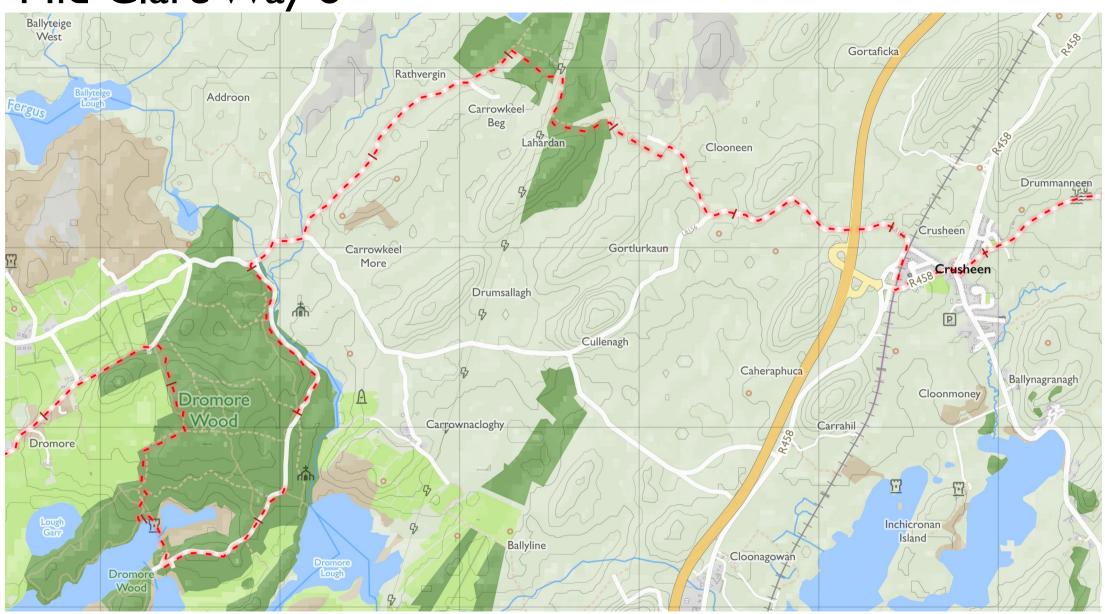

Map by Tough Soles. All data licensed under CC-BY 4.0.

Mid Clare Way 2

Maps © Tough Soles under CC-BY 4.0. https://toughsoles.ie

Please don't use these maps to put yourself into any danger. Information portrayed on these maps does not give you a right of way. Always follow instructions by landowners and always leave no trace.

Find these maps useful? Consider supporting their development on https://patreon.com/toughsoles.

Trails data from Sport Ireland. National Monuments © DCHLG. Map data © OpenStreetMaps Contributors. Height data © NASA SRTM. Townland names © Ordnance Survey Ireland.

Map by Tough Soles. All data licensed under CC-BY 4.0.

OF Z

Mid Clare Way 3

Maps © Tough Soles under CC-BY 4.0. https://toughsoles.ie

Please don't use these maps to put yourself into any danger. Information portrayed on these maps does not give you a right of way. Always follow instructions by landowners and always leave no trace.