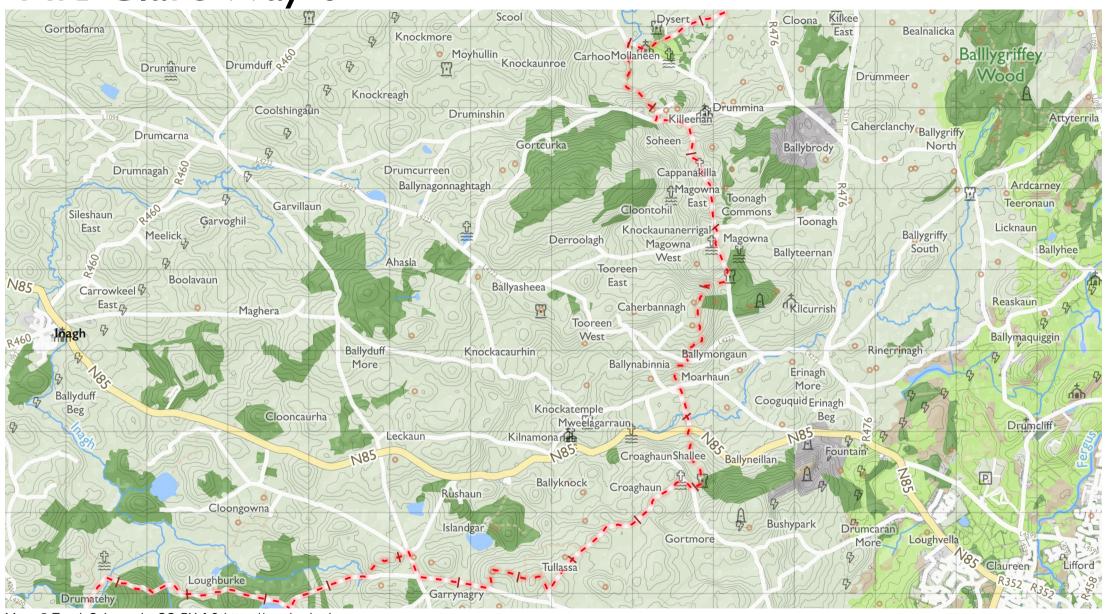

#### OF Z

## Mid Clare Way 10

Maps © Tough Soles under CC-BY 4.0. https://toughsoles.ie

Please don't use these maps to put yourself into any danger. Information portrayed on these maps does not give you a right of way. Always follow instructions by landowners and always leave no trace.

Find these maps useful? Consider supporting their development on https://patreon.com/toughsoles.

Trails data from Sport Ireland. National Monuments © DCHLG. Map data © OpenStreetMaps Contributors. Height data © NASA SRTM. Townland names © Ordnance Survey Ireland.