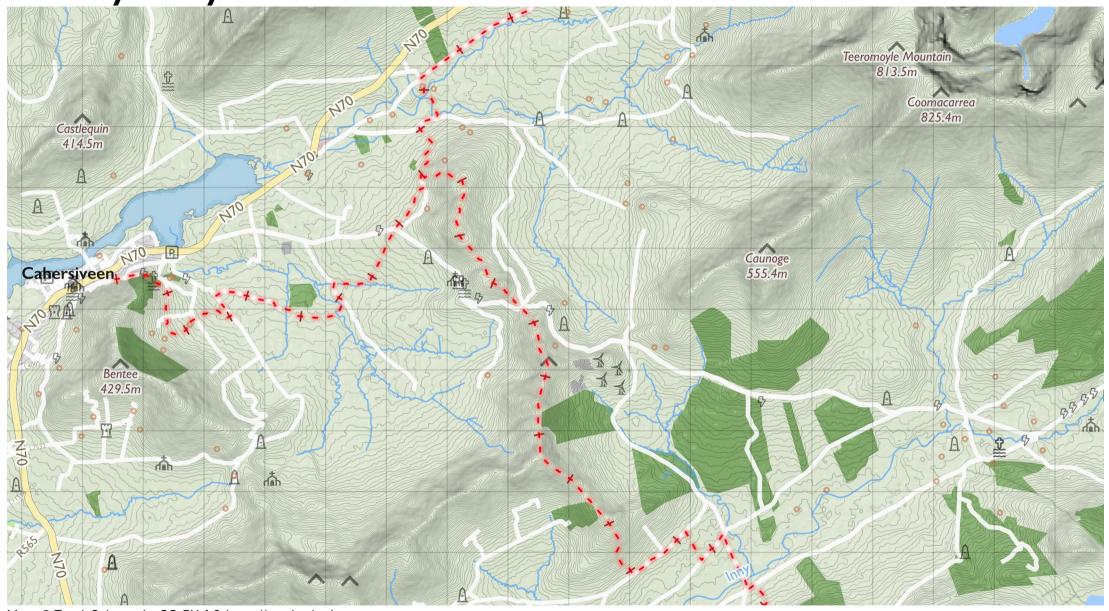

### Kerry Way 2

Maps © Tough Soles under CC-BY 4.0. https://toughsoles.ie

Please don't use these maps to put yourself into any danger. Information portrayed on these maps does not give you a right of way. Always follow instructions by landowners and always leave no trace.

Find these maps useful? Consider supporting their development on https://patreon.com/toughsoles.

Trails data from Sport Ireland. National Monuments © DCHLG. Map data © OpenStreetMaps Contributors. Height data © NASA SRTM. Townland names © Ordnance Survey Ireland.

Map by Tough Soles. All data licensed under CC-BY 4.0.

OK)

Kerry Way 3

Maps © Tough Soles under CC-BY 4.0. https://toughsoles.ie

Please don't use these maps to put yourself into any danger. Information portrayed on these maps does not give you a right of way. Always follow instructions by landowners and always leave no trace.