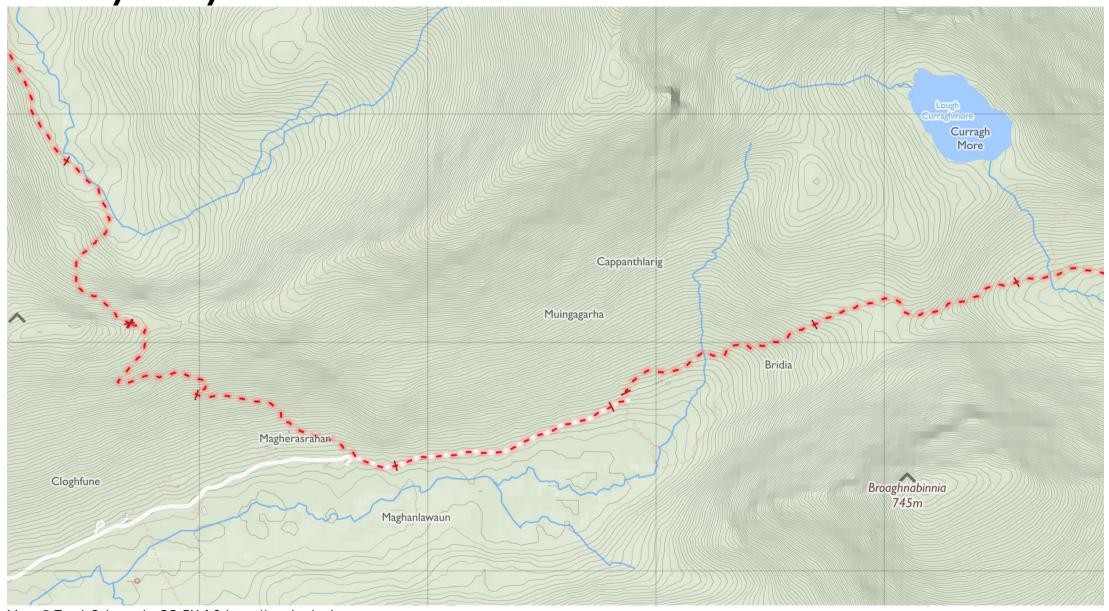

Find these maps useful? Consider supporting their development on https://patreon.com/toughsoles.

Trails data from Sport Ireland. National Monuments © DCHLG. Map data © OpenStreetMaps Contributors. Height data © NASA SRTM. Townland names © Ordnance Survey Ireland.

Map by Tough Soles. All data licensed under CC-BY 4.0.

OK)

Kerry Way 4

Maps © Tough Soles under CC-BY 4.0. https://toughsoles.ie

Please don't use these maps to put yourself into any danger. Information portrayed on these maps does not give you a right of way. Always follow instructions by landowners and always leave no trace.