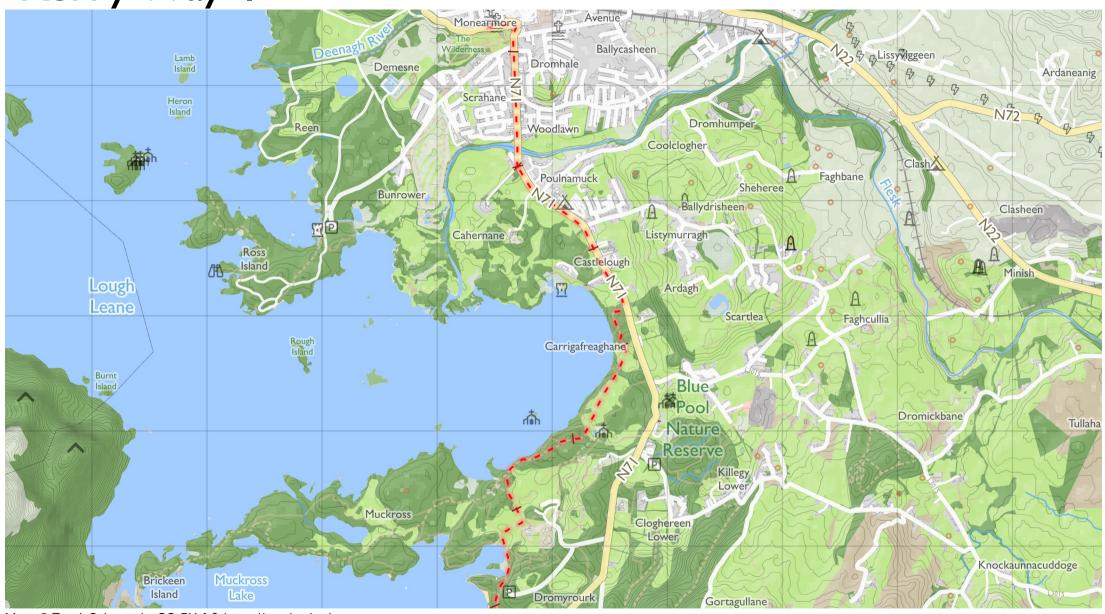

# Kerry Way

Please don't use these maps to put yourself into any danger. Information portrayed on these maps does not give you a right of way. Always follow instructions by landowners and always leave no trace.

Find these maps useful? Consider supporting their development on https://patreon.com/toughsoles.

Trails data from Sport Ireland. National Monuments @ DCHLG. Map data @ OpenStreetMaps Contributors. Height data @ NASA SRTM. Townland names @ Ordnance Survey Ireland.

Map by Tough Soles. All data licensed under CC-BY 4.0.

Church

Holy Well

Standing Stone or Cairn

Ringfort or Barrow

Pylon

Kerry Way I

Maps © Tough Soles under CC-BY 4.0. https://toughsoles.ie