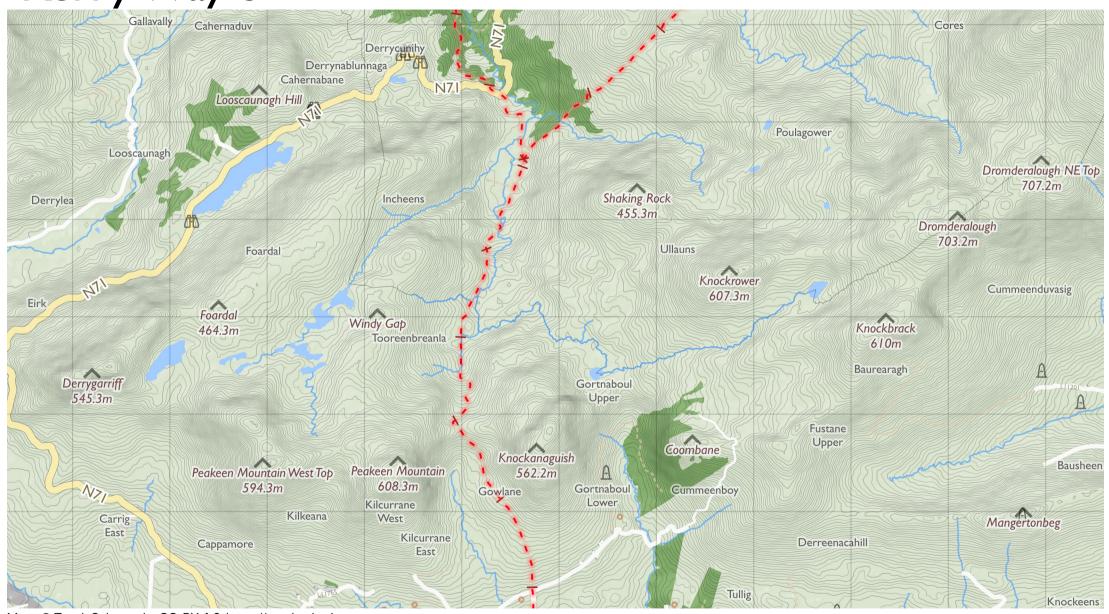

Map by Tough Soles. All data licensed under CC-BY 4.0.

OK)

Kerry Way 3

Maps © Tough Soles under CC-BY 4.0. https://toughsoles.ie

Please don't use these maps to put yourself into any danger. Information portrayed on these maps does not give you a right of way. Always follow instructions by landowners and always leave no trace.

Find these maps useful? Consider supporting their development on https://patreon.com/toughsoles.

Trails data from Sport Ireland. National Monuments © DCHLG. Map data © OpenStreetMaps Contributors. Height data © NASA SRTM. Townland names © Ordnance Survey Ireland.

Map by Tough Soles. All data licensed under CC-BY 4.0.

OK)

Kerry Way 4

Maps © Tough Soles under CC-BY 4.0. https://toughsoles.ie

Please don't use these maps to put yourself into any danger. Information portrayed on these maps does not give you a right of way. Always follow instructions by landowners and always leave no trace.