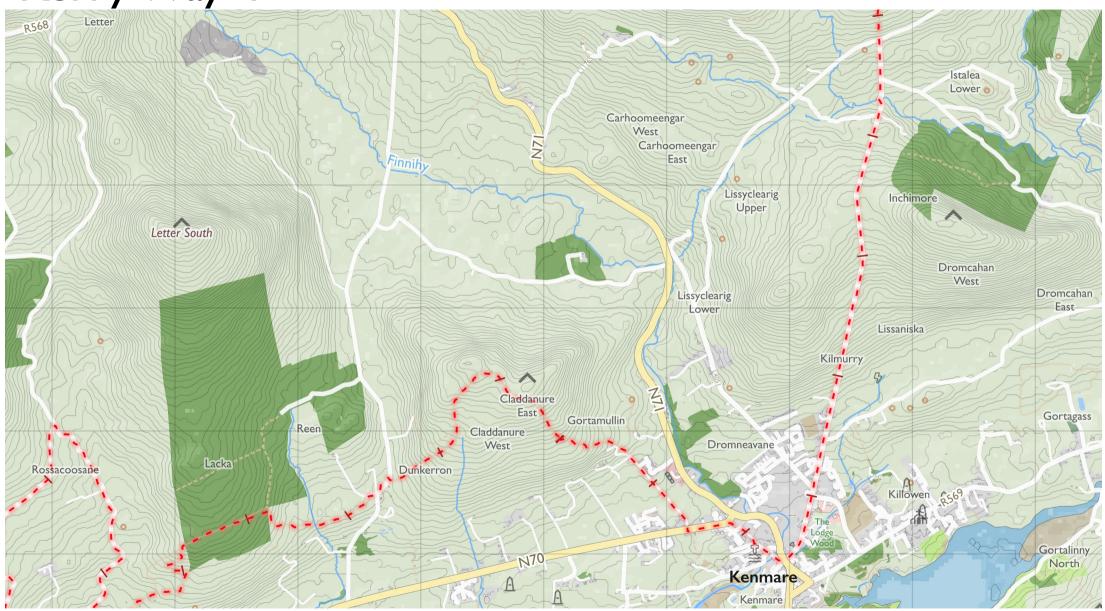

Map by Tough Soles. All data licensed under CC-BY 4.0.

OK)

Kerry Way 4

Maps © Tough Soles under CC-BY 4.0. https://toughsoles.ie

Please don't use these maps to put yourself into any danger. Information portrayed on these maps does not give you a right of way. Always follow instructions by landowners and always leave no trace.

Find these maps useful? Consider supporting their development on https://patreon.com/toughsoles.

Trails data from Sport Ireland. National Monuments © DCHLG. Map data © OpenStreetMaps Contributors. Height data © NASA SRTM. Townland names © Ordnance Survey Ireland.

Map by Tough Soles. All data licensed under CC-BY 4.0.

Kerry Way 5

Maps © Tough Soles under CC-BY 4.0. https://toughsoles.ie

Please don't use these maps to put yourself into any danger. Information portrayed on these maps does not give you a right of way. Always follow instructions by landowners and always leave no trace.