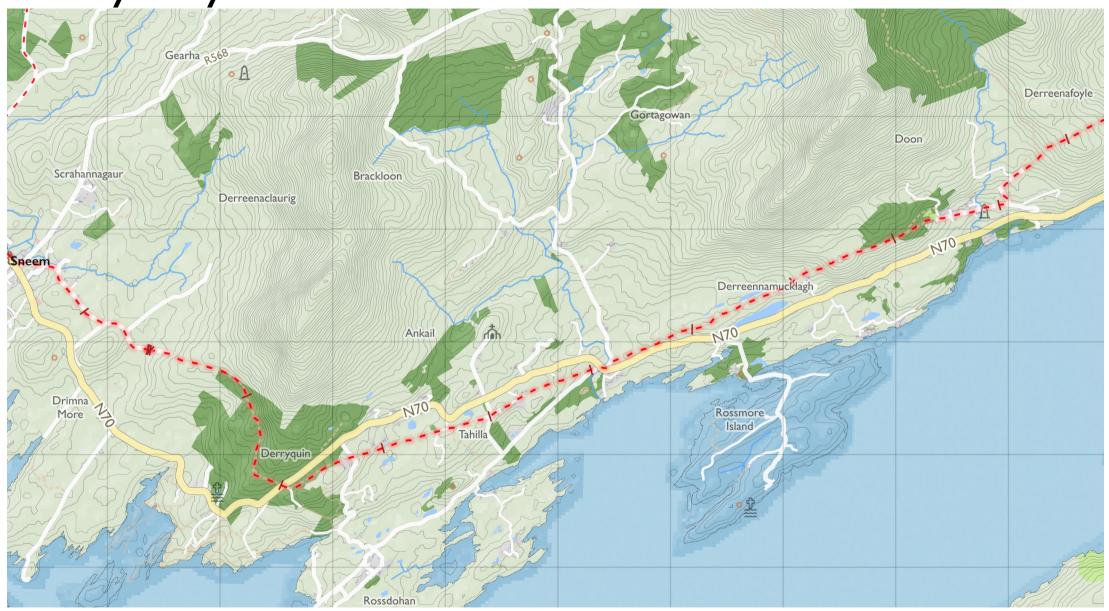

### Kerry Way 2

Maps © Tough Soles under CC-BY 4.0. https://toughsoles.ie

Please don't use these maps to put yourself into any danger. Information portrayed on these maps does not give you a right of way. Always follow instructions by landowners and always leave no trace.

Find these maps useful? Consider supporting their development on https://patreon.com/toughsoles.

Trails data from Sport Ireland. National Monuments © DCHLG. Map data © OpenStreetMaps Contributors. Height data © NASA SRTM. Townland names © Ordnance Survey Ireland.

Map by Tough Soles. All data licensed under CC-BY 4.0.

OK)

Kerry Way 3

Maps © Tough Soles under CC-BY 4.0. https://toughsoles.ie

Please don't use these maps to put yourself into any danger. Information portrayed on these maps does not give you a right of way. Always follow instructions by landowners and always leave no trace.