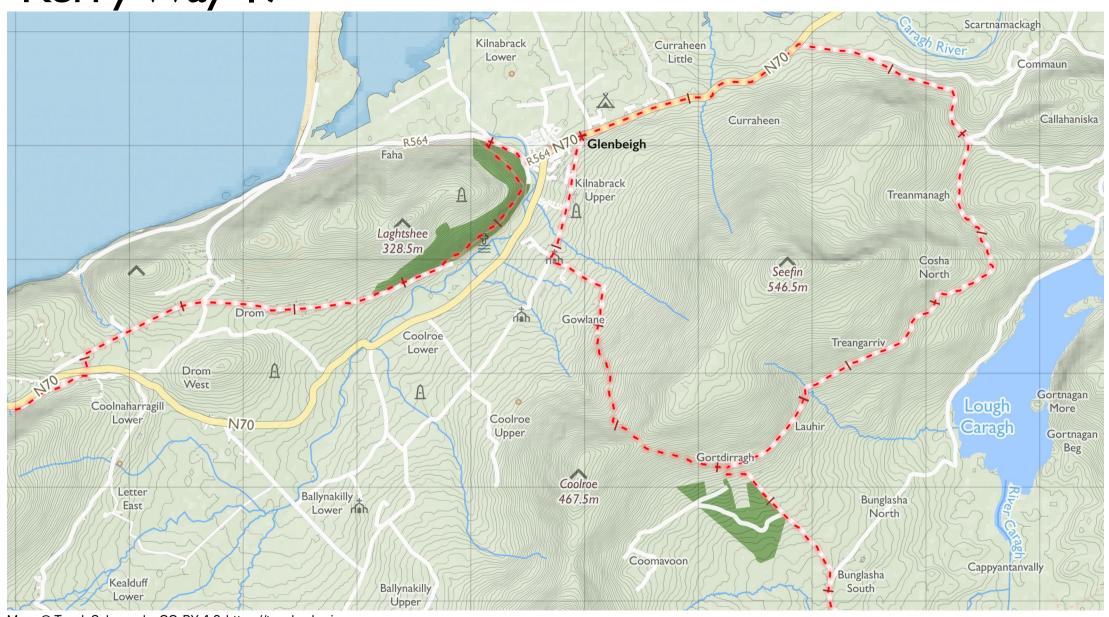

# Kerry Way

Please don't use these maps to put yourself into any danger. Information portrayed on these maps does not give you a right of way. Always follow instructions by landowners and always leave no trace.

Find these maps useful? Consider supporting their development on https://patreon.com/toughsoles.

Trails data from Sport Ireland. National Monuments @ DCHLG. Map data @ OpenStreetMaps Contributors. Height data @ NASA SRTM. Townland names @ Ordnance Survey Ireland.

Map by Tough Soles. All data licensed under CC-BY 4.0.

Church

Holy Well

Standing Stone or Cairn

Ringfort or Barrow

Pylon

Kerry Way I

Maps © Tough Soles under CC-BY 4.0. https://toughsoles.ie