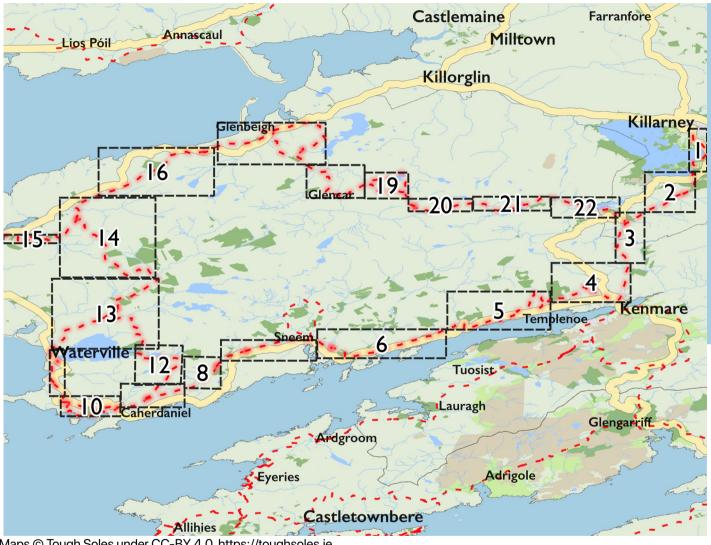

# Kerry Way

Please don't use these maps to put yourself into any danger. Information portrayed on these maps does not give you a right of way. Always follow instructions by landowners and always leave no trace.

Find these maps useful? Consider supporting their development on https://patreon.com/toughsoles.

Trails data from Sport Ireland. National Monuments @ DCHLG. Map data @ OpenStreetMaps Contributors. Height data @ NASA SRTM. Townland names @ Ordnance Survey Ireland.

Map by Tough Soles. All data licensed under CC-BY 4.0.

Church

Holy Well

Standing Stone or Cairn

Ringfort or Barrow

Pylon

Kerry Way I

Maps © Tough Soles under CC-BY 4.0. https://toughsoles.ie