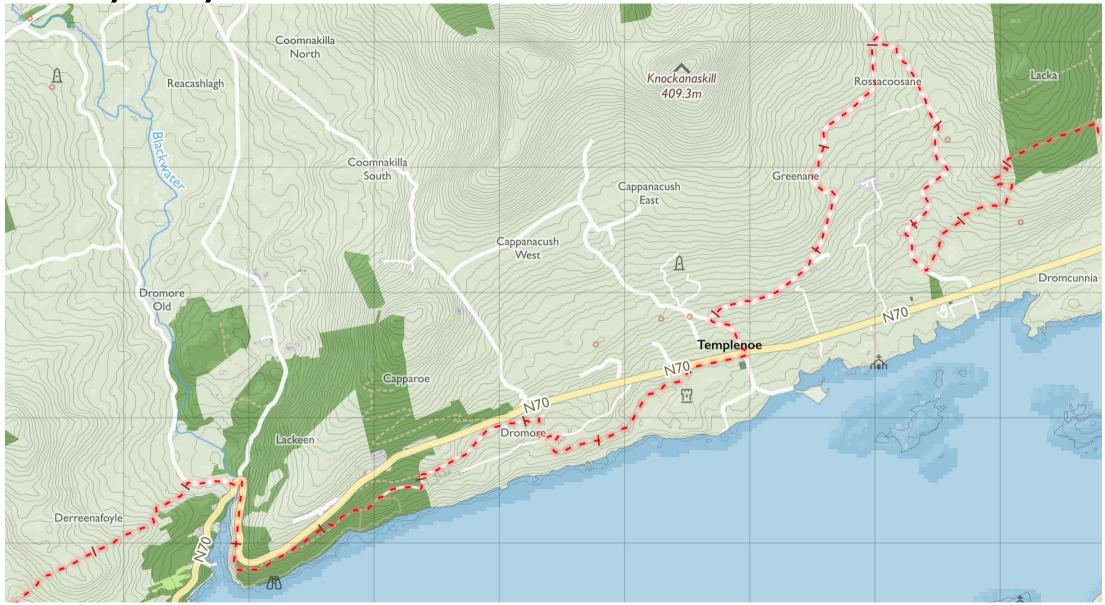

# Kerry Way

Please don't use these maps to put yourself into any danger. Information portrayed on these maps does not give you a right of way. Always follow instructions by landowners and always leave no trace.

Find these maps useful? Consider supporting their development on https://patreon.com/toughsoles.

Trails data from Sport Ireland. National Monuments @ DCHLG. Map data @ OpenStreetMaps Contributors. Height data @ NASA SRTM. Townland names @ Ordnance Survey Ireland.

Map by Tough Soles. All data licensed under CC-BY 4.0.

Church

Holy Well

Standing Stone or Cairn

Ringfort or Barrow

Pylon

Kerry Way I

Maps © Tough Soles under CC-BY 4.0. https://toughsoles.ie