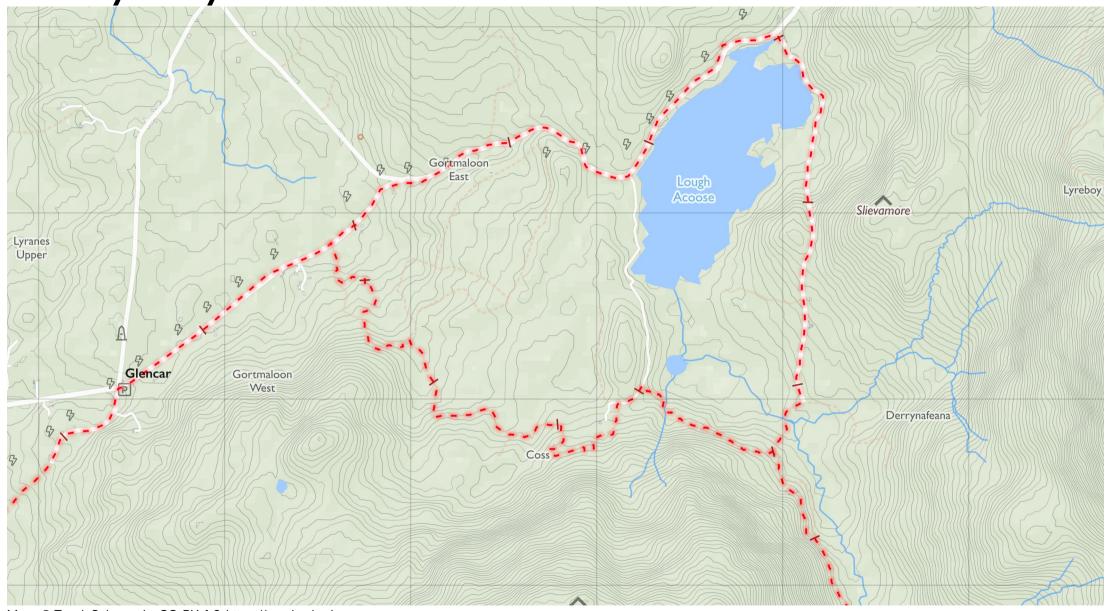

Find these maps useful? Consider supporting their development on https://patreon.com/toughsoles.

Trails data from Sport Ireland. National Monuments © DCHLG. Map data © OpenStreetMaps Contributors. Height data © NASA SRTM. Townland names © Ordnance Survey Ireland.

Map by Tough Soles. All data licensed under CC-BY 4.0.

OK)

Kerry Way 3

Maps © Tough Soles under CC-BY 4.0. https://toughsoles.ie

Please don't use these maps to put yourself into any danger. Information portrayed on these maps does not give you a right of way. Always follow instructions by landowners and always leave no trace.