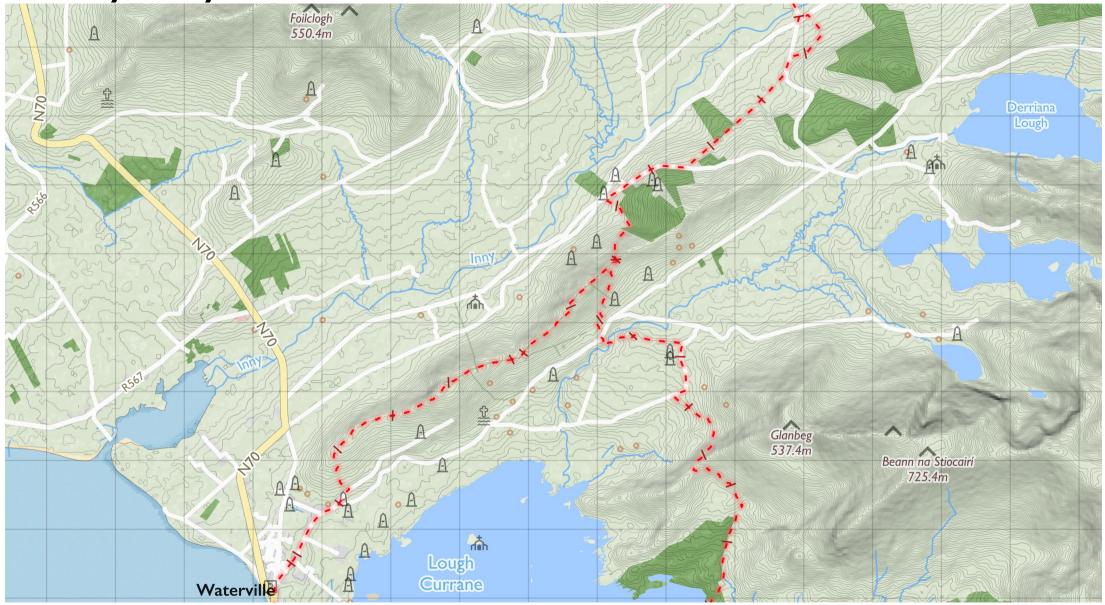

# Kerry Way

Please don't use these maps to put yourself into any danger. Information portrayed on these maps does not give you a right of way. Always follow instructions by landowners and always leave no trace.

Find these maps useful? Consider supporting their development on https://patreon.com/toughsoles.

Trails data from Sport Ireland. National Monuments @ DCHLG. Map data @ OpenStreetMaps Contributors. Height data @ NASA SRTM. Townland names @ Ordnance Survey Ireland.

Map by Tough Soles. All data licensed under CC-BY 4.0.

Church

Holy Well

Standing Stone or Cairn

Ringfort or Barrow

Pylon

Kerry Way I

Maps © Tough Soles under CC-BY 4.0. https://toughsoles.ie