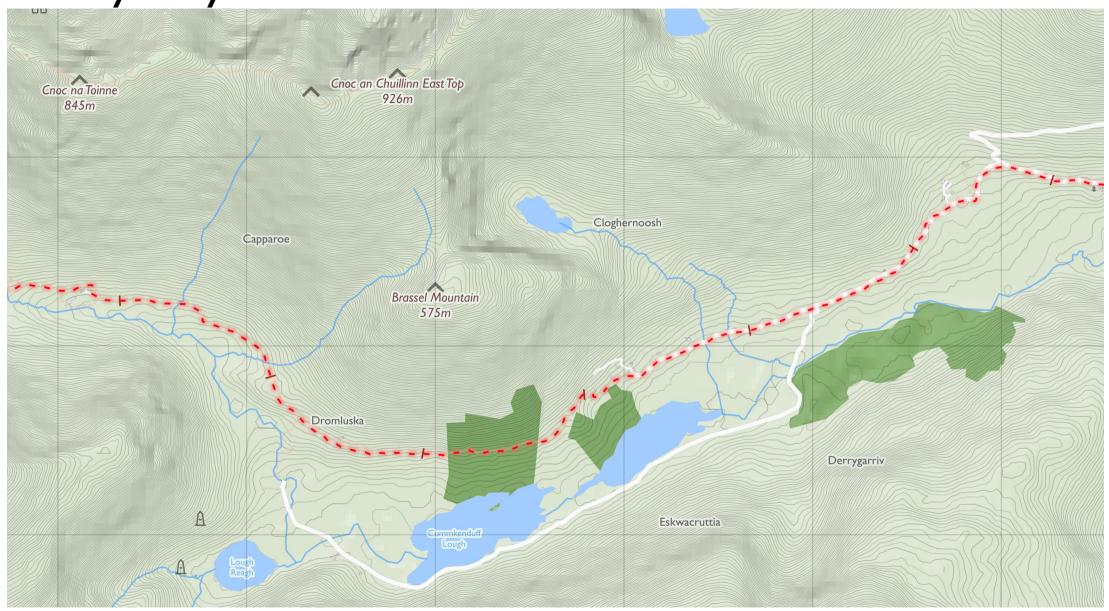

# Kerry Way

Please don't use these maps to put yourself into any danger. Information portrayed on these maps does not give you a right of way. Always follow instructions by landowners and always leave no trace.

Find these maps useful? Consider supporting their development on https://patreon.com/toughsoles.

Trails data from Sport Ireland. National Monuments @ DCHLG. Map data @ OpenStreetMaps Contributors. Height data @ NASA SRTM. Townland names @ Ordnance Survey Ireland.

Map by Tough Soles. All data licensed under CC-BY 4.0.

Church

Holy Well

Standing Stone or Cairn

Ringfort or Barrow

Pylon

Kerry Way I

Maps © Tough Soles under CC-BY 4.0. https://toughsoles.ie