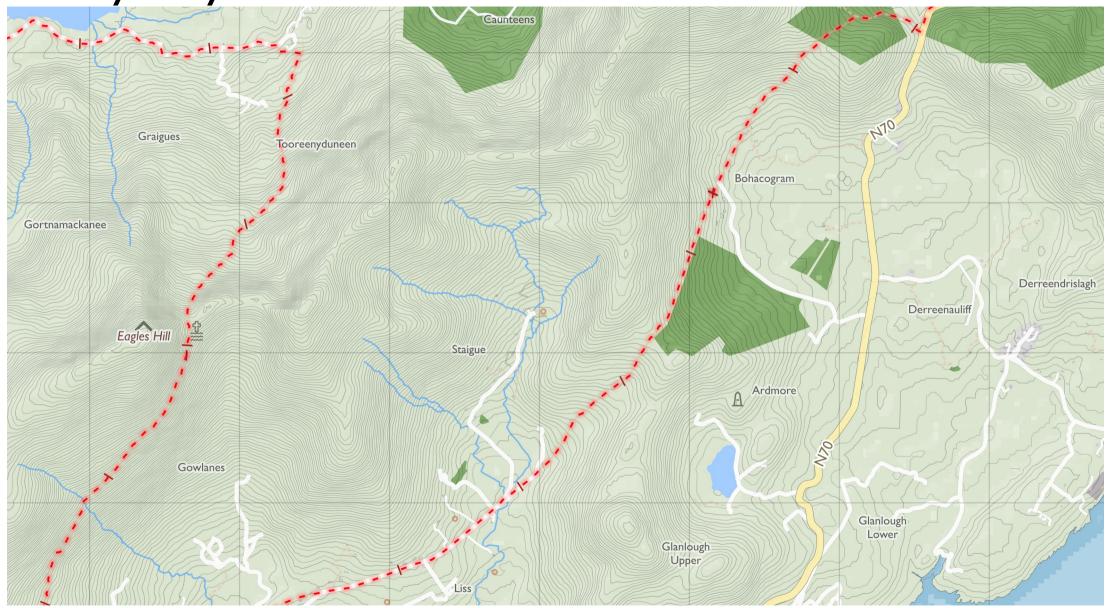

Map by Tough Soles. All data licensed under CC-BY 4.0.

OK)

Kerry Way 4

Maps © Tough Soles under CC-BY 4.0. https://toughsoles.ie

Please don't use these maps to put yourself into any danger. Information portrayed on these maps does not give you a right of way. Always follow instructions by landowners and always leave no trace.

Find these maps useful? Consider supporting their development on https://patreon.com/toughsoles.

Trails data from Sport Ireland. National Monuments © DCHLG. Map data © OpenStreetMaps Contributors. Height data © NASA SRTM. Townland names © Ordnance Survey Ireland.

Map by Tough Soles. All data licensed under CC-BY 4.0.

Kerry Way 5

Maps © Tough Soles under CC-BY 4.0. https://toughsoles.ie

Please don't use these maps to put yourself into any danger. Information portrayed on these maps does not give you a right of way. Always follow instructions by landowners and always leave no trace.