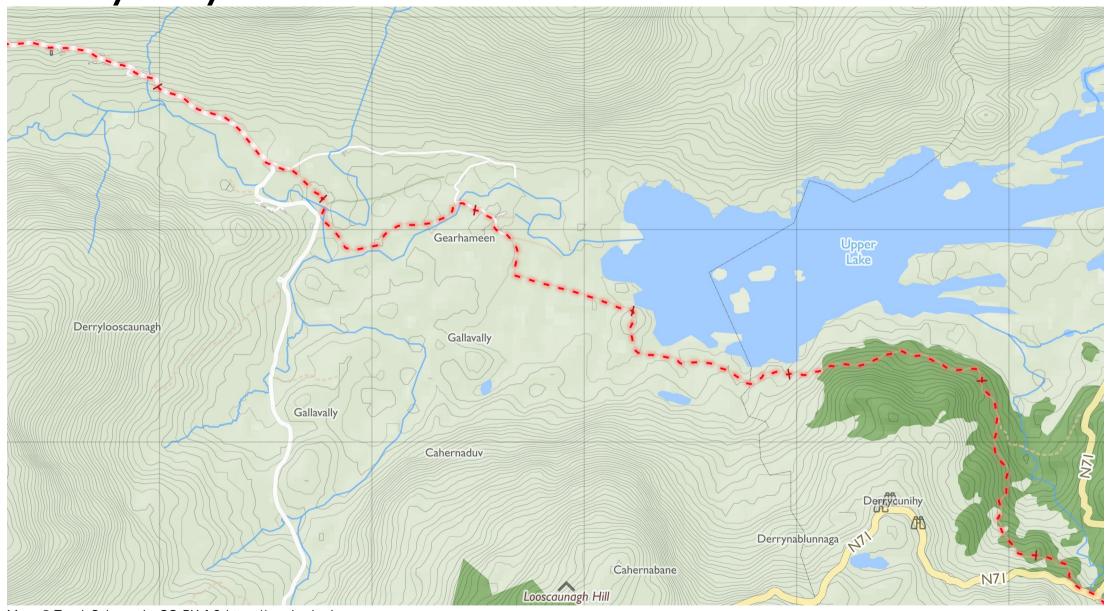

Please don't use these maps to put yourself into any danger. Information portrayed on these maps does not give you a right of way. Always follow instructions by landowners and always leave no trace.

Find these maps useful? Consider supporting their development on https://patreon.com/toughsoles.

Trails data from Sport Ireland. National Monuments © DCHLG. Map data © OpenStreetMaps Contributors. Height data © NASA SRTM. Townland names © Ordnance Survey Ireland.

Map by Tough Soles. All data licensed under CC-BY 4.0.

### Kerry Way 2

Maps © Tough Soles under CC-BY 4.0. https://toughsoles.ie

Please don't use these maps to put yourself into any danger. Information portrayed on these maps does not give you a right of way. Always follow instructions by landowners and always leave no trace.