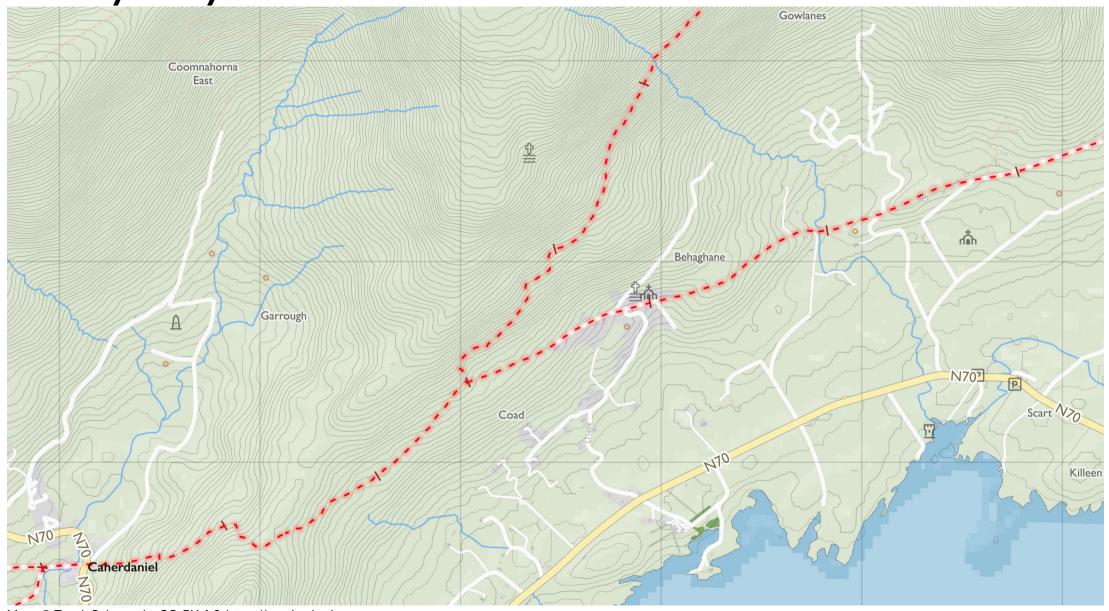

# Kerry Way

Please don't use these maps to put yourself into any danger. Information portrayed on these maps does not give you a right of way. Always follow instructions by landowners and always leave no trace.

Find these maps useful? Consider supporting their development on https://patreon.com/toughsoles.

Trails data from Sport Ireland. National Monuments @ DCHLG. Map data @ OpenStreetMaps Contributors. Height data @ NASA SRTM. Townland names @ Ordnance Survey Ireland.

Map by Tough Soles. All data licensed under CC-BY 4.0.

Church

Holy Well

Standing Stone or Cairn

Ringfort or Barrow

Pylon

Kerry Way I

Maps © Tough Soles under CC-BY 4.0. https://toughsoles.ie