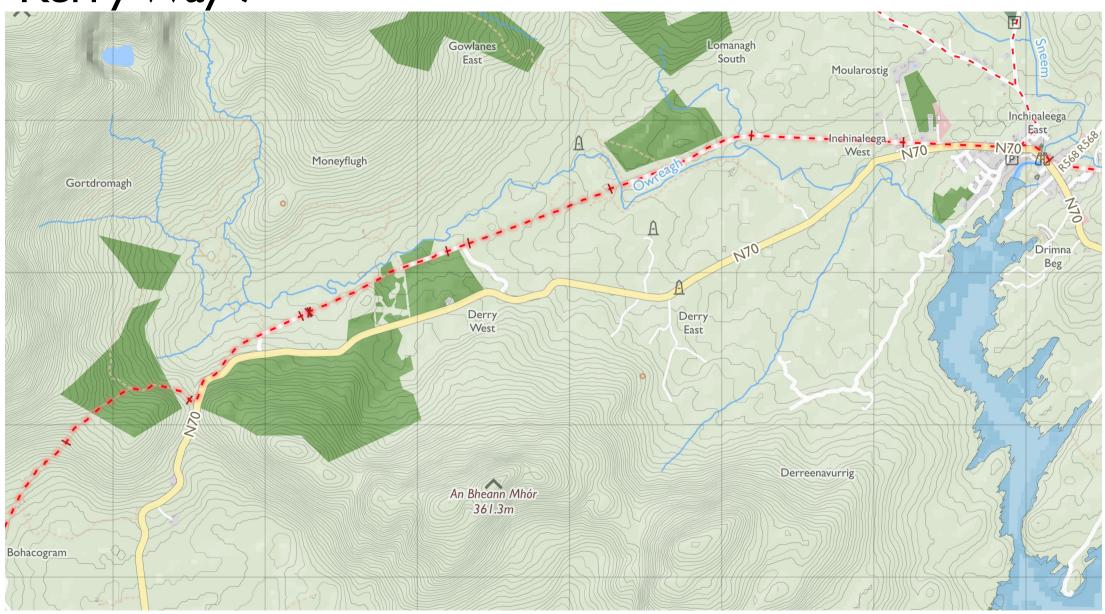

Map by Tough Soles. All data licensed under CC-BY 4.0.

OK)

Kerry Way 3

Maps © Tough Soles under CC-BY 4.0. https://toughsoles.ie

Please don't use these maps to put yourself into any danger. Information portrayed on these maps does not give you a right of way. Always follow instructions by landowners and always leave no trace.

Find these maps useful? Consider supporting their development on https://patreon.com/toughsoles.

Trails data from Sport Ireland. National Monuments © DCHLG. Map data © OpenStreetMaps Contributors. Height data © NASA SRTM. Townland names © Ordnance Survey Ireland.

Map by Tough Soles. All data licensed under CC-BY 4.0.

OK)

Kerry Way 4

Maps © Tough Soles under CC-BY 4.0. https://toughsoles.ie

Please don't use these maps to put yourself into any danger. Information portrayed on these maps does not give you a right of way. Always follow instructions by landowners and always leave no trace.