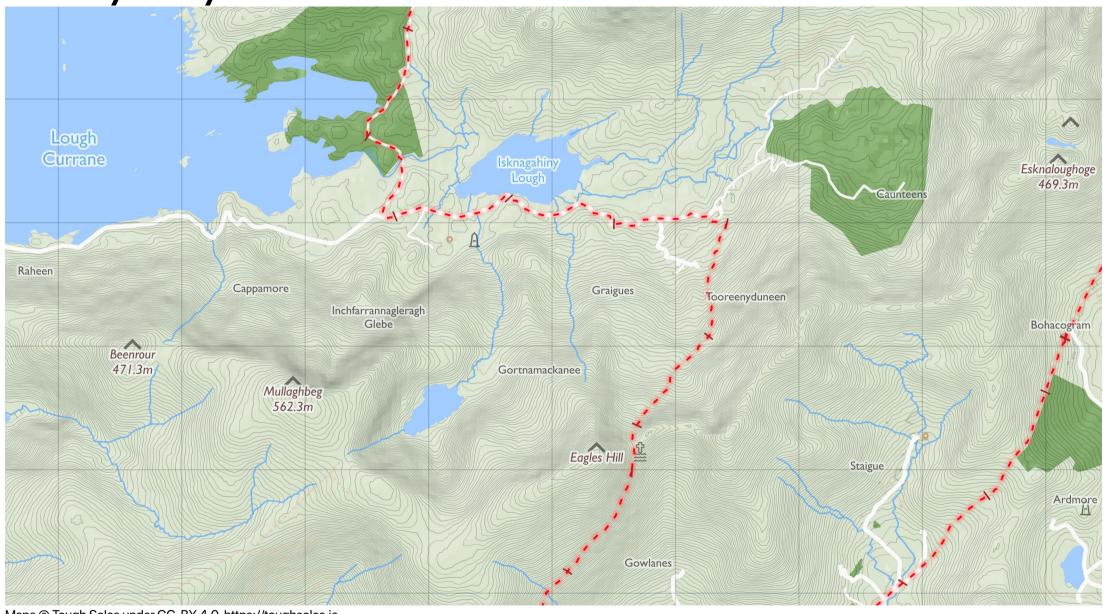

Find these maps useful? Consider supporting their development on https://patreon.com/toughsoles.

Trails data from Sport Ireland. National Monuments © DCHLG. Map data © OpenStreetMaps Contributors. Height data © NASA SRTM. Townland names © Ordnance Survey Ireland.

Map by Tough Soles. All data licensed under CC-BY 4.0.

OK)

Kerry Way 4

Maps © Tough Soles under CC-BY 4.0. https://toughsoles.ie

Please don't use these maps to put yourself into any danger. Information portrayed on these maps does not give you a right of way. Always follow instructions by landowners and always leave no trace.