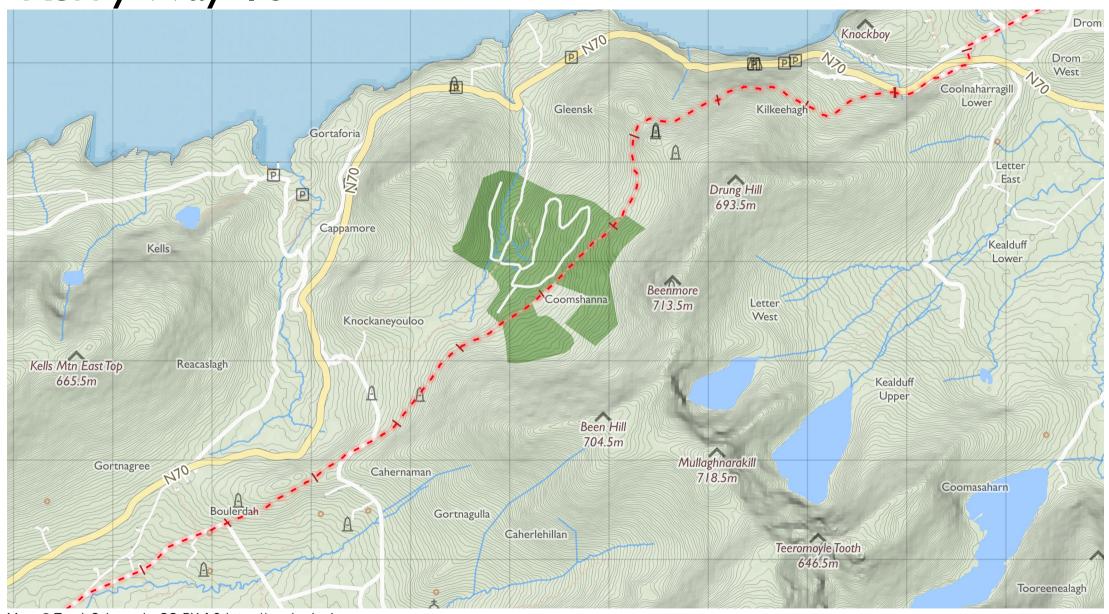

Map by Tough Soles. All data licensed under CC-BY 4.0.

OK)

Kerry Way 4

Maps © Tough Soles under CC-BY 4.0. https://toughsoles.ie

Please don't use these maps to put yourself into any danger. Information portrayed on these maps does not give you a right of way. Always follow instructions by landowners and always leave no trace.

Find these maps useful? Consider supporting their development on https://patreon.com/toughsoles.

Trails data from Sport Ireland. National Monuments © DCHLG. Map data © OpenStreetMaps Contributors. Height data © NASA SRTM. Townland names © Ordnance Survey Ireland.

Map by Tough Soles. All data licensed under CC-BY 4.0.

Kerry Way 5

Maps © Tough Soles under CC-BY 4.0. https://toughsoles.ie

Please don't use these maps to put yourself into any danger. Information portrayed on these maps does not give you a right of way. Always follow instructions by landowners and always leave no trace.