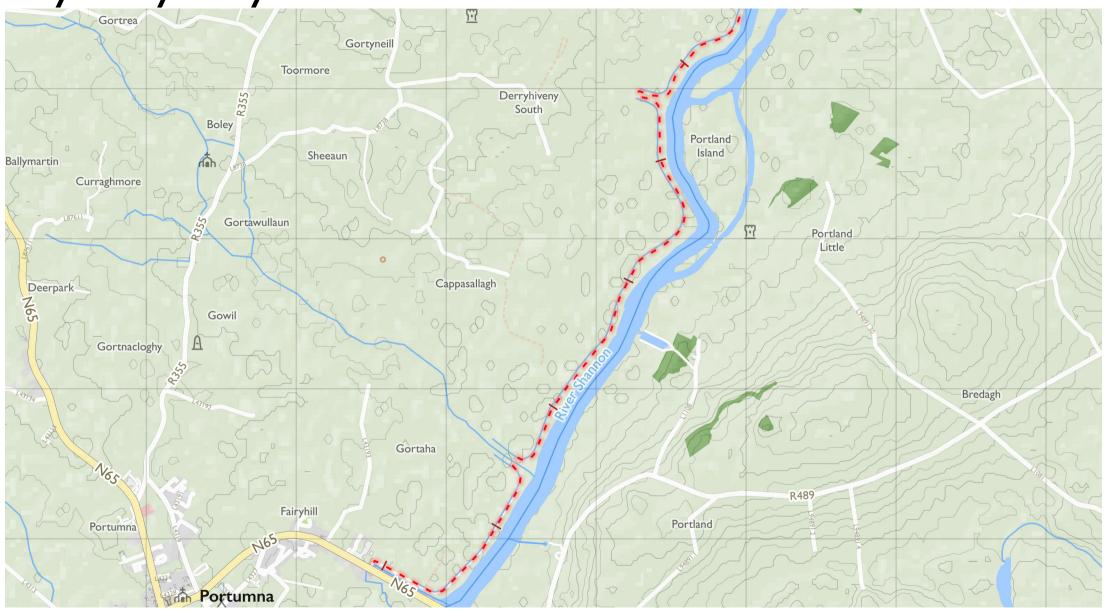

Map by Tough Soles. All data licensed under CC-BY 4.0.

Hymany Way 2

Maps © Tough Soles under CC-BY 4.0. https://toughsoles.ie

Please don't use these maps to put yourself into any danger. Information portrayed on these maps does not give you a right of way. Always follow instructions by landowners and always leave no trace.

Find these maps useful? Consider supporting their development on https://patreon.com/toughsoles.

Trails data from Sport Ireland. National Monuments © DCHLG. Map data © OpenStreetMaps Contributors. Height data © NASA SRTM. Townland names © Ordnance Survey Ireland.

Map by Tough Soles. All data licensed under CC-BY 4.0.

80

Hymany Way 3

Maps © Tough Soles under CC-BY 4.0. https://toughsoles.ie

Please don't use these maps to put yourself into any danger. Information portrayed on these maps does not give you a right of way. Always follow instructions by landowners and always leave no trace.