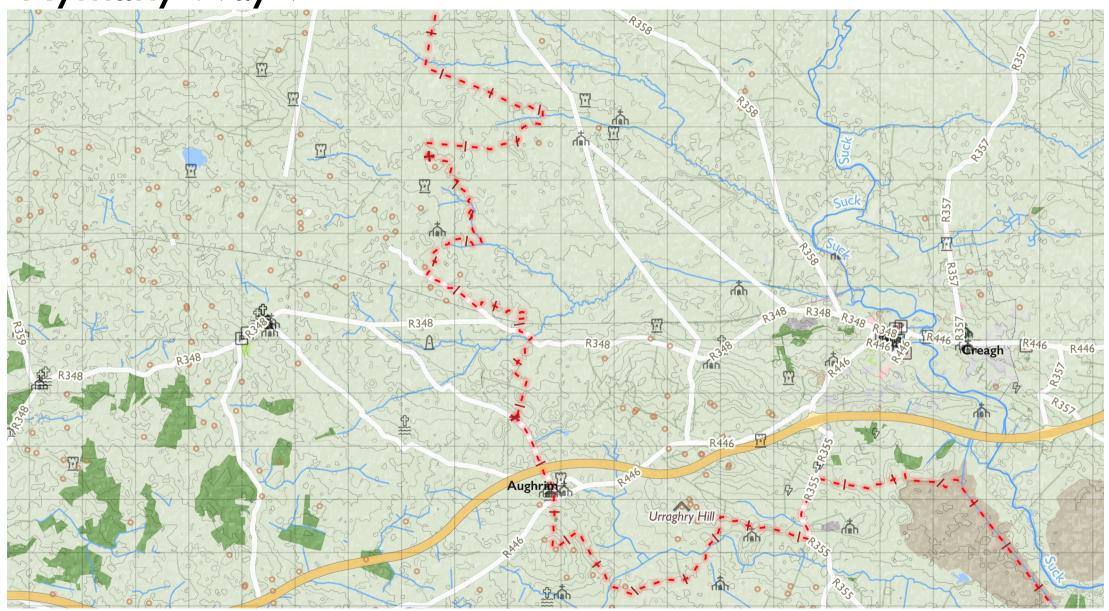

Map by Tough Soles. All data licensed under CC-BY 4.0.

Hymany Way I

Maps © Tough Soles under CC-BY 4.0. https://toughsoles.ie

Please don't use these maps to put yourself into any danger. Information portrayed on these maps does not give you a right of way. Always follow instructions by landowners and always leave no trace.

Find these maps useful? Consider supporting their development on https://patreon.com/toughsoles.

Trails data from Sport Ireland. National Monuments © DCHLG. Map data © OpenStreetMaps Contributors. Height data © NASA SRTM. Townland names © Ordnance Survey Ireland.

Map by Tough Soles. All data licensed under CC-BY 4.0.

Hymany Way 2

Maps © Tough Soles under CC-BY 4.0. https://toughsoles.ie

Please don't use these maps to put yourself into any danger. Information portrayed on these maps does not give you a right of way. Always follow instructions by landowners and always leave no trace.