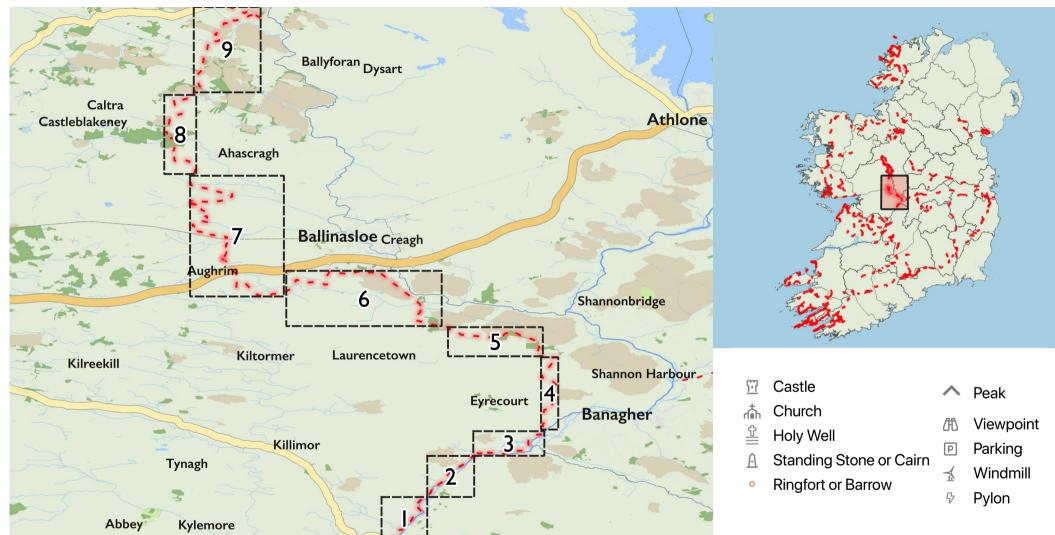

Map by Tough Soles. All data licensed under CC-BY 4.0.

Hymany Way I

Maps © Tough Soles under CC-BY 4.0. https://toughsoles.ie

Please don't use these maps to put yourself into any danger. Information portrayed on these maps does not give you a right of way. Always follow instructions by landowners and always leave no trace.

Find these maps useful? Consider supporting their development on https://patreon.com/toughsoles.

Trails data from Sport Ireland. National Monuments © DCHLG. Map data © OpenStreetMaps Contributors. Height data © NASA SRTM. Townland names © Ordnance Survey Ireland.

Map by Tough Soles. All data licensed under CC-BY 4.0.

Hymany Way 2

Maps © Tough Soles under CC-BY 4.0. https://toughsoles.ie

Please don't use these maps to put yourself into any danger. Information portrayed on these maps does not give you a right of way. Always follow instructions by landowners and always leave no trace.