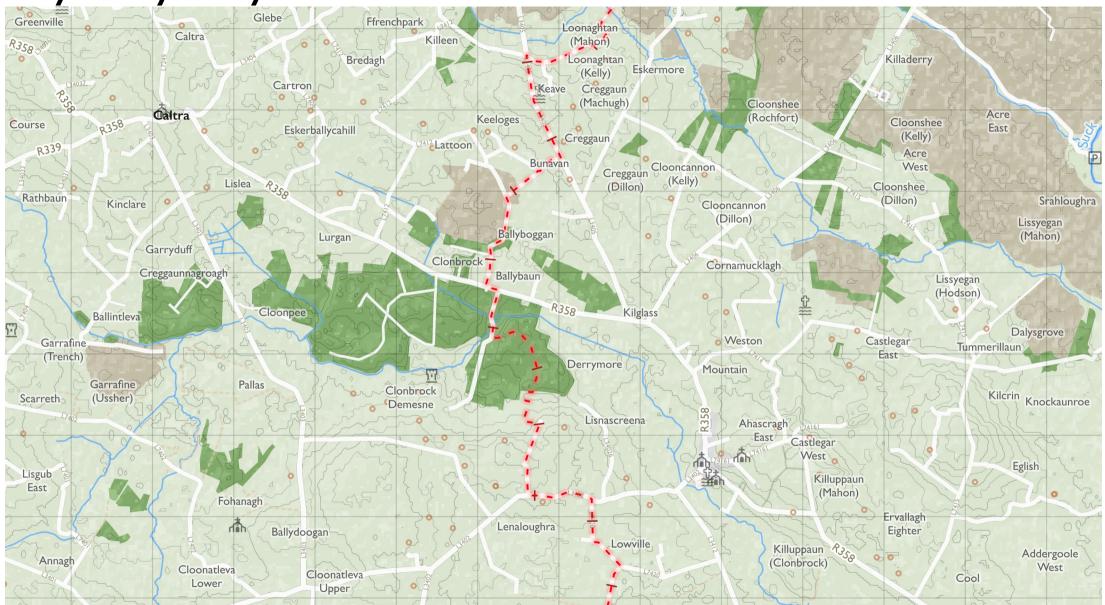

Map by Tough Soles. All data licensed under CC-BY 4.0.

Hymany Way 2

Maps © Tough Soles under CC-BY 4.0. https://toughsoles.ie

Please don't use these maps to put yourself into any danger. Information portrayed on these maps does not give you a right of way. Always follow instructions by landowners and always leave no trace.

Find these maps useful? Consider supporting their development on https://patreon.com/toughsoles.

Trails data from Sport Ireland. National Monuments © DCHLG. Map data © OpenStreetMaps Contributors. Height data © NASA SRTM. Townland names © Ordnance Survey Ireland.

Map by Tough Soles. All data licensed under CC-BY 4.0.

80

Hymany Way 3

Maps © Tough Soles under CC-BY 4.0. https://toughsoles.ie

Please don't use these maps to put yourself into any danger. Information portrayed on these maps does not give you a right of way. Always follow instructions by landowners and always leave no trace.