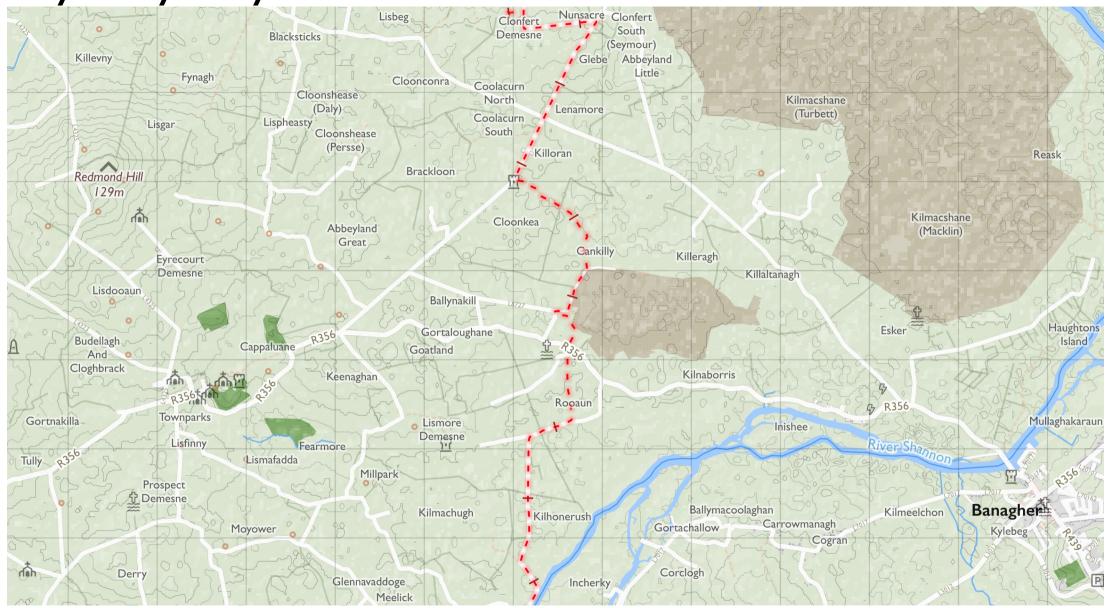

Map by Tough Soles. All data licensed under CC-BY 4.0.

Hymany Way 2

Maps © Tough Soles under CC-BY 4.0. https://toughsoles.ie

Please don't use these maps to put yourself into any danger. Information portrayed on these maps does not give you a right of way. Always follow instructions by landowners and always leave no trace.

Find these maps useful? Consider supporting their development on https://patreon.com/toughsoles.

Trails data from Sport Ireland. National Monuments © DCHLG. Map data © OpenStreetMaps Contributors. Height data © NASA SRTM. Townland names © Ordnance Survey Ireland.

Map by Tough Soles. All data licensed under CC-BY 4.0.

80

Hymany Way 3

Maps © Tough Soles under CC-BY 4.0. https://toughsoles.ie

Please don't use these maps to put yourself into any danger. Information portrayed on these maps does not give you a right of way. Always follow instructions by landowners and always leave no trace.