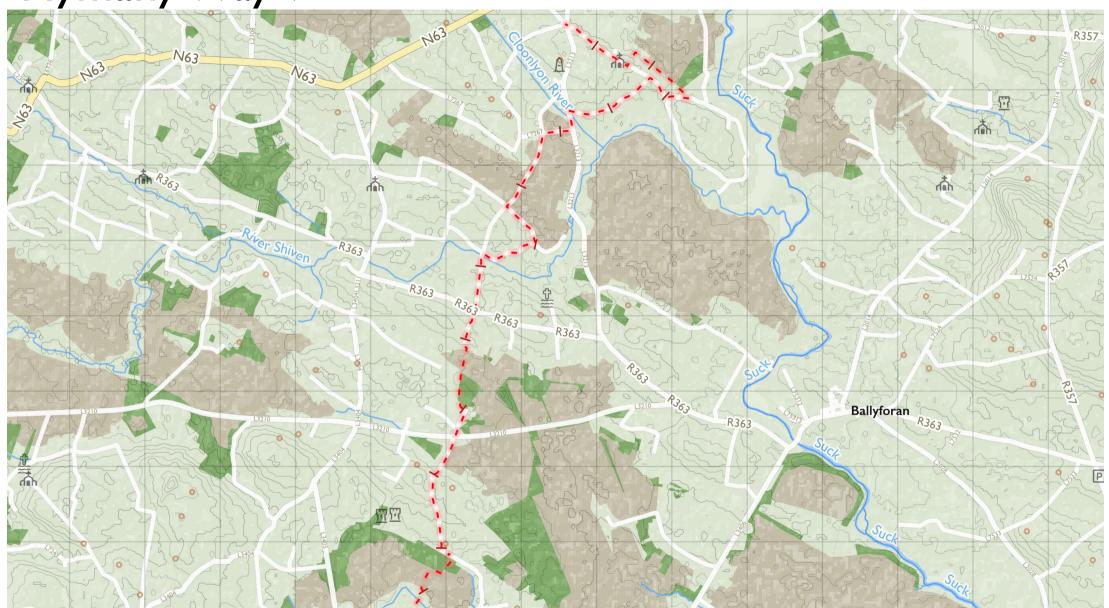

Map by Tough Soles. All data licensed under CC-BY 4.0.

80

Hymany Way 3

Maps © Tough Soles under CC-BY 4.0. https://toughsoles.ie

Please don't use these maps to put yourself into any danger. Information portrayed on these maps does not give you a right of way. Always follow instructions by landowners and always leave no trace.

Find these maps useful? Consider supporting their development on https://patreon.com/toughsoles.

Trails data from Sport Ireland. National Monuments © DCHLG. Map data © OpenStreetMaps Contributors. Height data © NASA SRTM. Townland names © Ordnance Survey Ireland.

Map by Tough Soles. All data licensed under CC-BY 4.0.

Hymany Way 4

Maps © Tough Soles under CC-BY 4.0. https://toughsoles.ie

Please don't use these maps to put yourself into any danger. Information portrayed on these maps does not give you a right of way. Always follow instructions by landowners and always leave no trace.