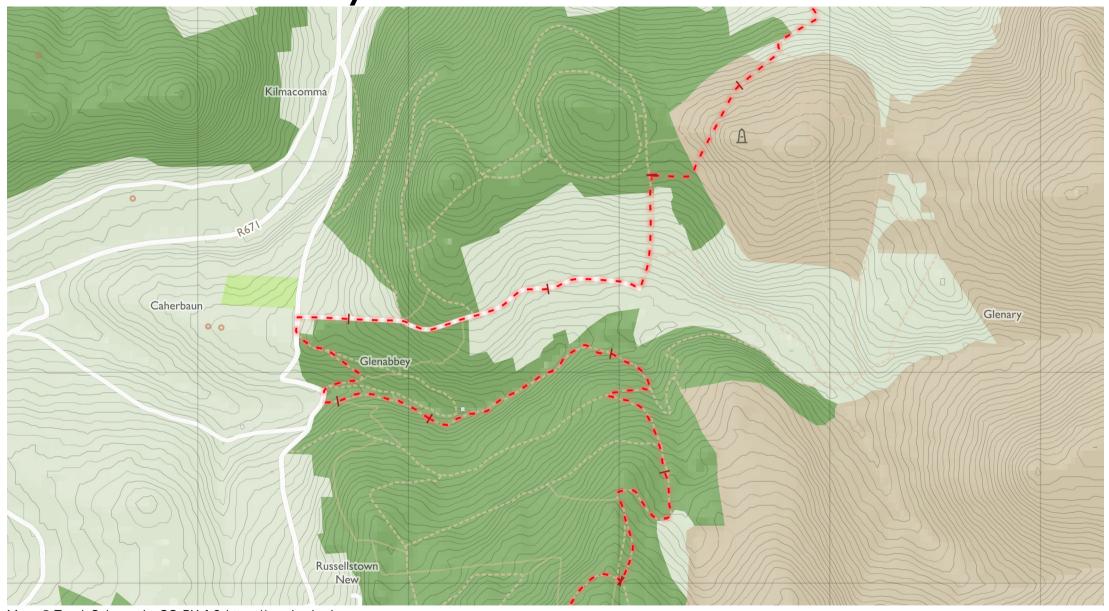

Map by Tough Soles. All data licensed under CC-BY 4.0.

80)

East Munster Way 3

Maps © Tough Soles under CC-BY 4.0. https://toughsoles.ie

Please don't use these maps to put yourself into any danger. Information portrayed on these maps does not give you a right of way. Always follow instructions by landowners and always leave no trace.

Find these maps useful? Consider supporting their development on https://patreon.com/toughsoles.

Trails data from Sport Ireland. National Monuments © DCHLG. Map data © OpenStreetMaps Contributors. Height data © NASA SRTM. Townland names © Ordnance Survey Ireland.

Map by Tough Soles. All data licensed under CC-BY 4.0.

East Munster Way 4

Maps © Tough Soles under CC-BY 4.0. https://toughsoles.ie

Please don't use these maps to put yourself into any danger. Information portrayed on these maps does not give you a right of way. Always follow instructions by landowners and always leave no trace.