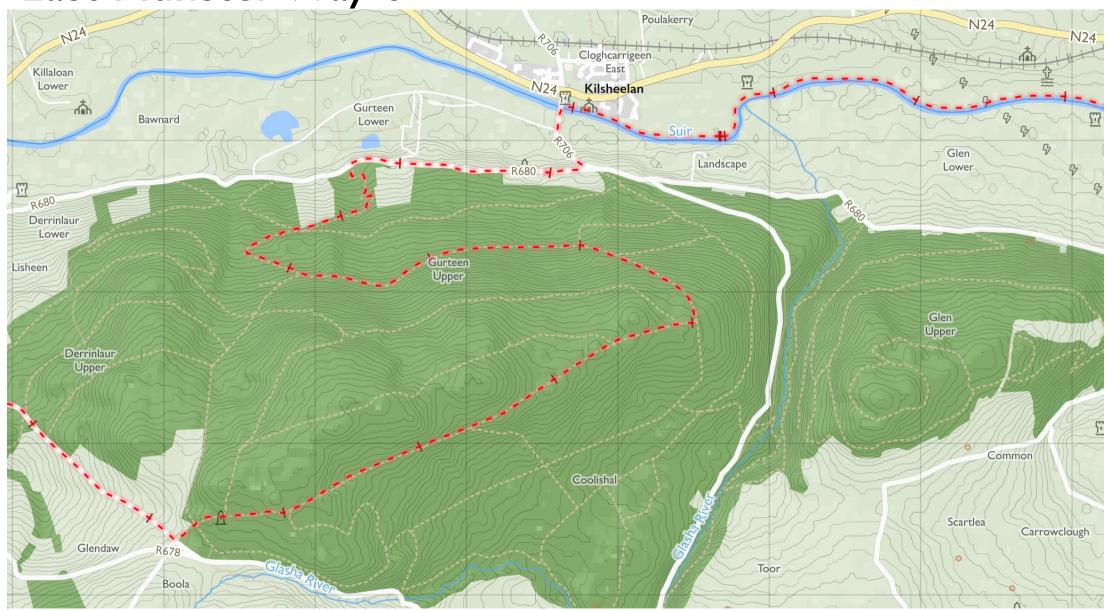

Map by Tough Soles. All data licensed under CC-BY 4.0.

& A

East Munster Way I

Maps © Tough Soles under CC-BY 4.0. https://toughsoles.ie

Please don't use these maps to put yourself into any danger. Information portrayed on these maps does not give you a right of way. Always follow instructions by landowners and always leave no trace.

Find these maps useful? Consider supporting their development on https://patreon.com/toughsoles.

Trails data from Sport Ireland. National Monuments © DCHLG. Map data © OpenStreetMaps Contributors. Height data © NASA SRTM. Townland names © Ordnance Survey Ireland.

Map by Tough Soles. All data licensed under CC-BY 4.0.

& A

East Munster Way 2

Maps © Tough Soles under CC-BY 4.0. https://toughsoles.ie

Please don't use these maps to put yourself into any danger. Information portrayed on these maps does not give you a right of way. Always follow instructions by landowners and always leave no trace.