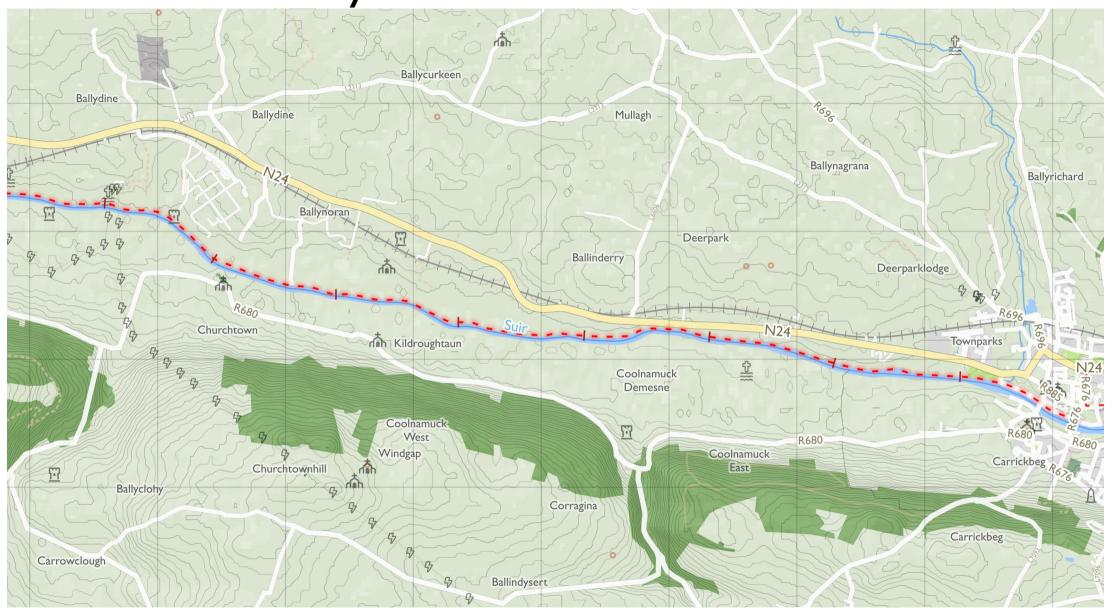

Map by Tough Soles. All data licensed under CC-BY 4.0.

& A

East Munster Way 2

Maps © Tough Soles under CC-BY 4.0. https://toughsoles.ie

Please don't use these maps to put yourself into any danger. Information portrayed on these maps does not give you a right of way. Always follow instructions by landowners and always leave no trace.

Find these maps useful? Consider supporting their development on https://patreon.com/toughsoles.

Trails data from Sport Ireland. National Monuments © DCHLG. Map data © OpenStreetMaps Contributors. Height data © NASA SRTM. Townland names © Ordnance Survey Ireland.

Map by Tough Soles. All data licensed under CC-BY 4.0.

80)

East Munster Way 3

Maps © Tough Soles under CC-BY 4.0. https://toughsoles.ie

Please don't use these maps to put yourself into any danger. Information portrayed on these maps does not give you a right of way. Always follow instructions by landowners and always leave no trace.