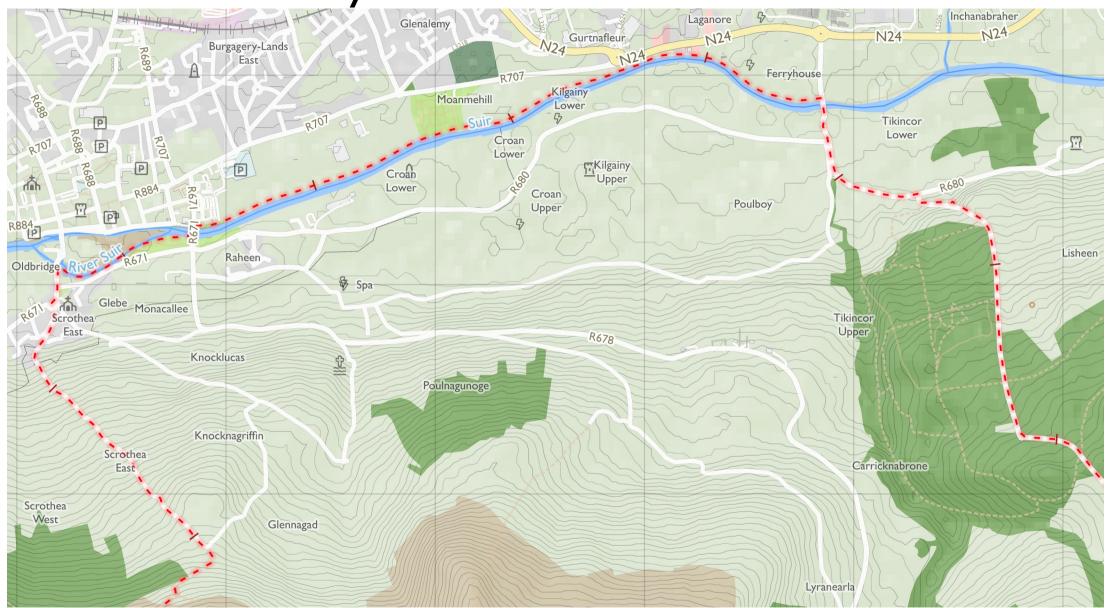

## East Munster Way

Viewpoint **Parking** Standing Stone or Cairn Windmill Ringfort or Barrow

Pylon

Peak

Maps © Tough Soles under CC-BY 4.0. https://toughsoles.ie

Please don't use these maps to put yourself into any danger. Information portrayed on these maps does not give you a right of way. Always follow instructions by landowners and always leave no trace.

Find these maps useful? Consider supporting their development on https://patreon.com/toughsoles.

Trails data from Sport Ireland. National Monuments @ DCHLG. Map data @ OpenStreetMaps Contributors. Height data @ NASA SRTM. Townland names @ Ordnance Survey Ireland.

Map by Tough Soles. All data licensed under CC-BY 4.0.

& A

East Munster Way I

Maps © Tough Soles under CC-BY 4.0. https://toughsoles.ie

Please don't use these maps to put yourself into any danger. Information portrayed on these maps does not give you a right of way. Always follow instructions by landowners and always leave no trace.