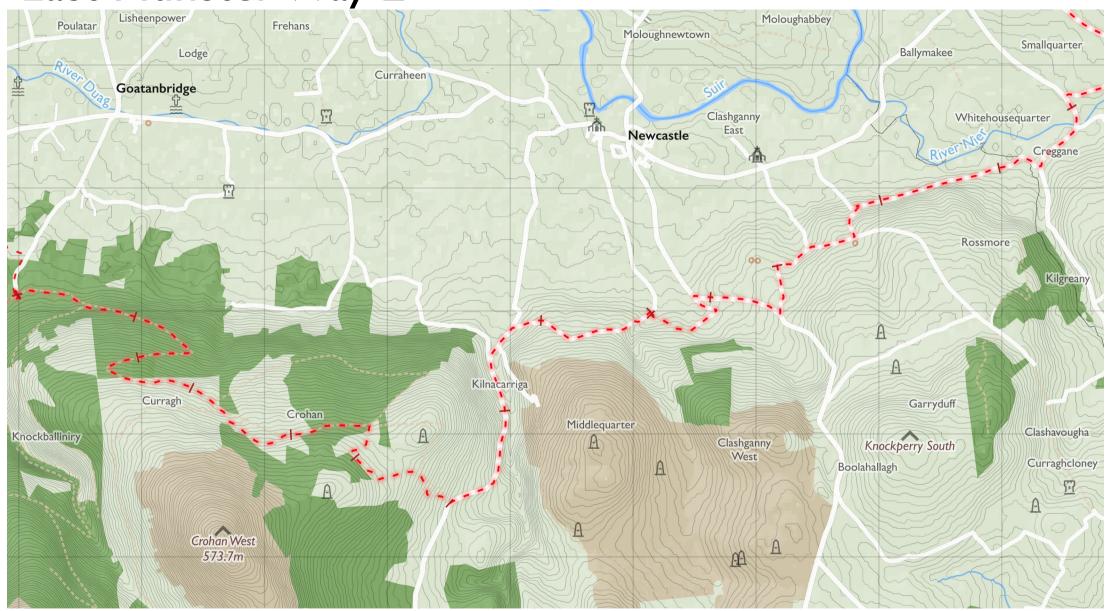

## East Munster Way

Viewpoint **Parking** Standing Stone or Cairn Windmill Ringfort or Barrow

Pylon

Peak

Maps © Tough Soles under CC-BY 4.0. https://toughsoles.ie

Please don't use these maps to put yourself into any danger. Information portrayed on these maps does not give you a right of way. Always follow instructions by landowners and always leave no trace.

Find these maps useful? Consider supporting their development on https://patreon.com/toughsoles.

Trails data from Sport Ireland. National Monuments @ DCHLG. Map data @ OpenStreetMaps Contributors. Height data @ NASA SRTM. Townland names @ Ordnance Survey Ireland.

Map by Tough Soles. All data licensed under CC-BY 4.0.

& A

East Munster Way I

Maps © Tough Soles under CC-BY 4.0. https://toughsoles.ie

Please don't use these maps to put yourself into any danger. Information portrayed on these maps does not give you a right of way. Always follow instructions by landowners and always leave no trace.