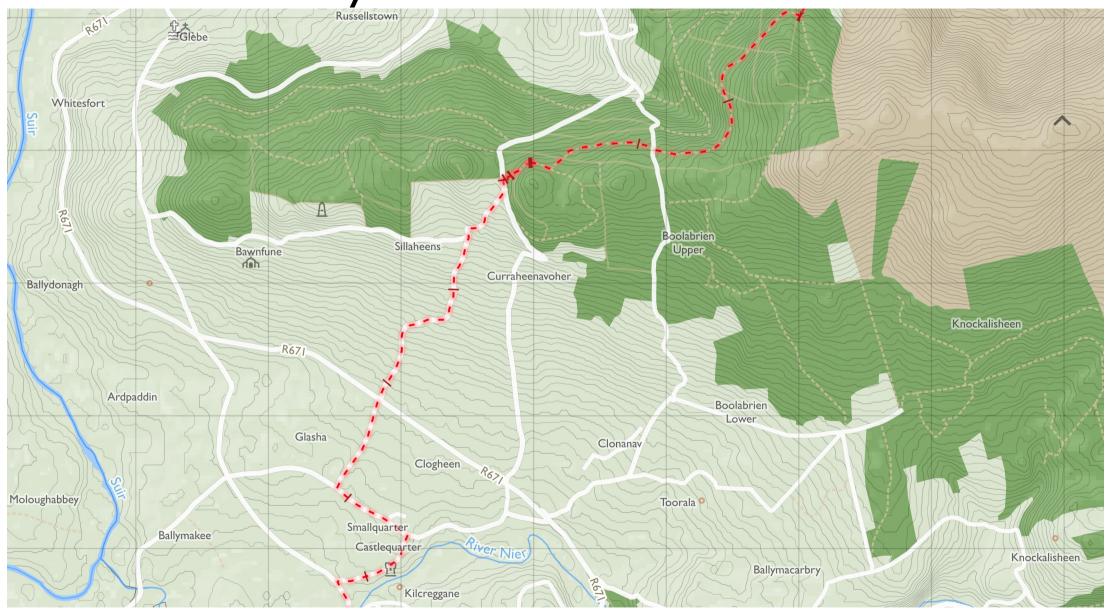

Map by Tough Soles. All data licensed under CC-BY 4.0.

& A

East Munster Way I

Maps © Tough Soles under CC-BY 4.0. https://toughsoles.ie

Please don't use these maps to put yourself into any danger. Information portrayed on these maps does not give you a right of way. Always follow instructions by landowners and always leave no trace.

Find these maps useful? Consider supporting their development on https://patreon.com/toughsoles.

Trails data from Sport Ireland. National Monuments © DCHLG. Map data © OpenStreetMaps Contributors. Height data © NASA SRTM. Townland names © Ordnance Survey Ireland.

Map by Tough Soles. All data licensed under CC-BY 4.0.

& A

East Munster Way 2

Maps © Tough Soles under CC-BY 4.0. https://toughsoles.ie

Please don't use these maps to put yourself into any danger. Information portrayed on these maps does not give you a right of way. Always follow instructions by landowners and always leave no trace.