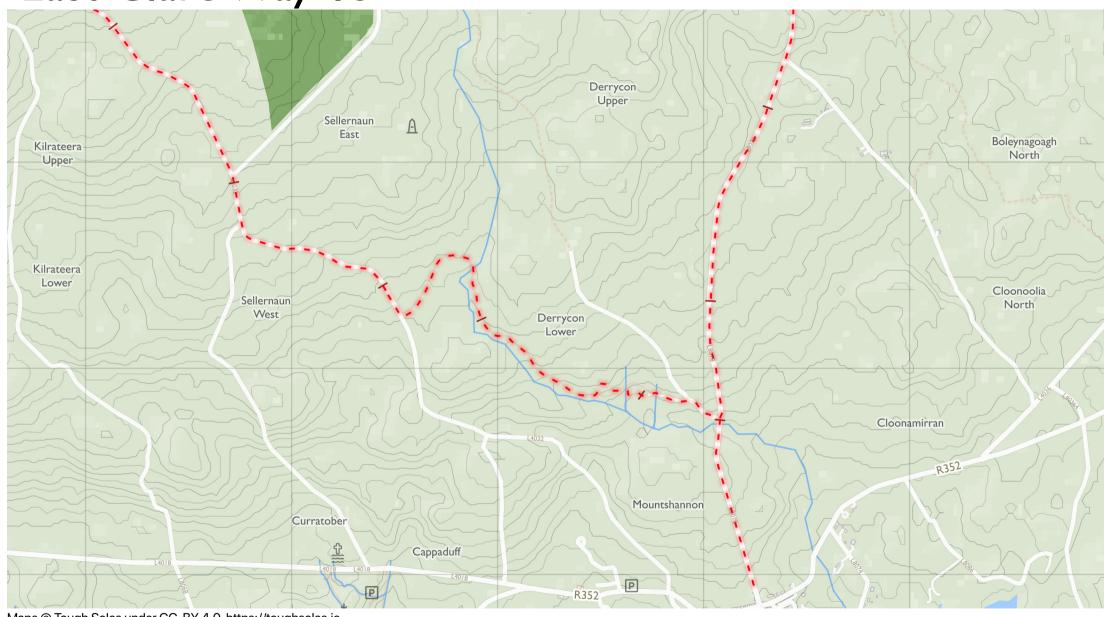

Map by Tough Soles. All data licensed under CC-BY 4.0.

East Clare Way 2

Maps © Tough Soles under CC-BY 4.0. https://toughsoles.ie

Please don't use these maps to put yourself into any danger. Information portrayed on these maps does not give you a right of way. Always follow instructions by landowners and always leave no trace.

Find these maps useful? Consider supporting their development on https://patreon.com/toughsoles.

Trails data from Sport Ireland. National Monuments © DCHLG. Map data © OpenStreetMaps Contributors. Height data © NASA SRTM. Townland names © Ordnance Survey Ireland.

Map by Tough Soles. All data licensed under CC-BY 4.0.

&C)

East Clare Way 3

Maps © Tough Soles under CC-BY 4.0. https://toughsoles.ie

Please don't use these maps to put yourself into any danger. Information portrayed on these maps does not give you a right of way. Always follow instructions by landowners and always leave no trace.