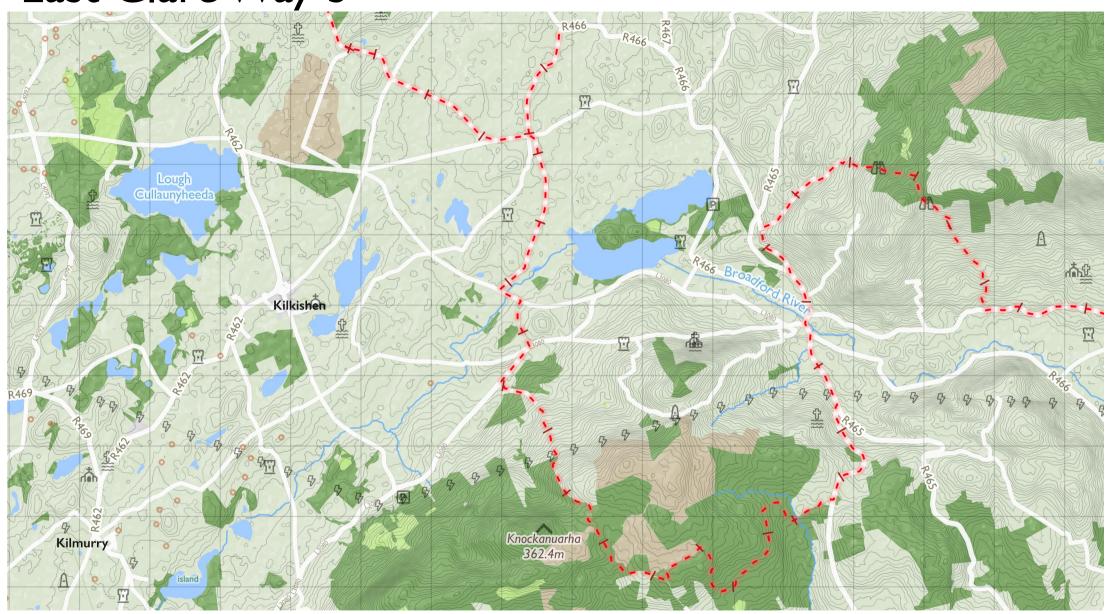

Map by Tough Soles. All data licensed under CC-BY 4.0.

&C)

East Clare Way 3

Maps © Tough Soles under CC-BY 4.0. https://toughsoles.ie

Please don't use these maps to put yourself into any danger. Information portrayed on these maps does not give you a right of way. Always follow instructions by landowners and always leave no trace.

Find these maps useful? Consider supporting their development on https://patreon.com/toughsoles.

Trails data from Sport Ireland. National Monuments © DCHLG. Map data © OpenStreetMaps Contributors. Height data © NASA SRTM. Townland names © Ordnance Survey Ireland.

Map by Tough Soles. All data licensed under CC-BY 4.0.

East Clare Way 4

Maps © Tough Soles under CC-BY 4.0. https://toughsoles.ie

Please don't use these maps to put yourself into any danger. Information portrayed on these maps does not give you a right of way. Always follow instructions by landowners and always leave no trace.