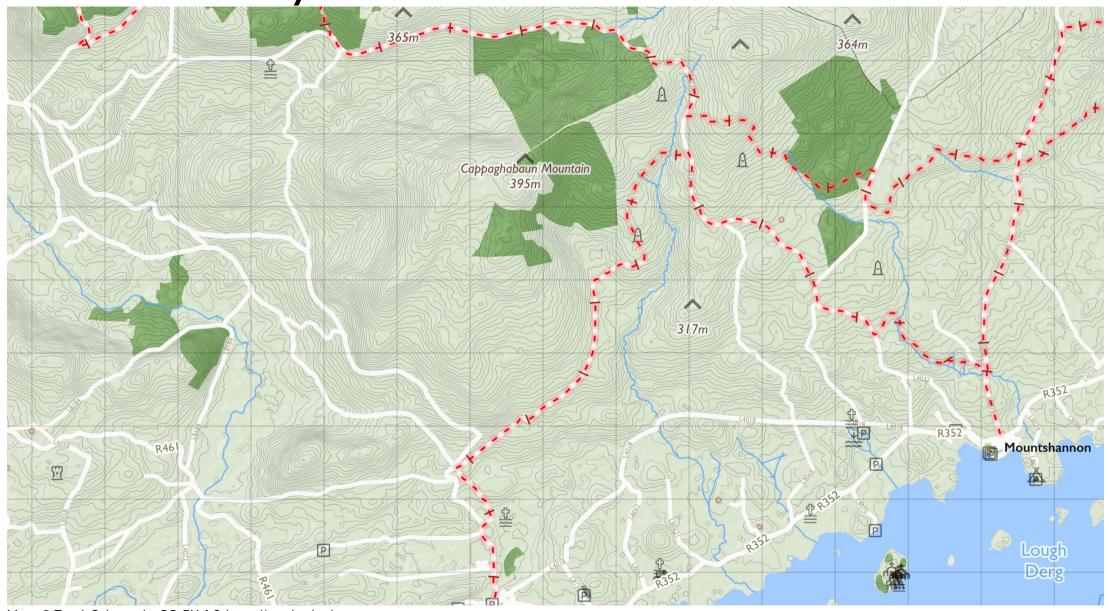

Find these maps useful? Consider supporting their development on https://patreon.com/toughsoles.

Trails data from Sport Ireland. National Monuments © DCHLG. Map data © OpenStreetMaps Contributors. Height data © NASA SRTM. Townland names © Ordnance Survey Ireland.

Map by Tough Soles. All data licensed under CC-BY 4.0.

East Clare Way 4

Maps © Tough Soles under CC-BY 4.0. https://toughsoles.ie

Please don't use these maps to put yourself into any danger. Information portrayed on these maps does not give you a right of way. Always follow instructions by landowners and always leave no trace.