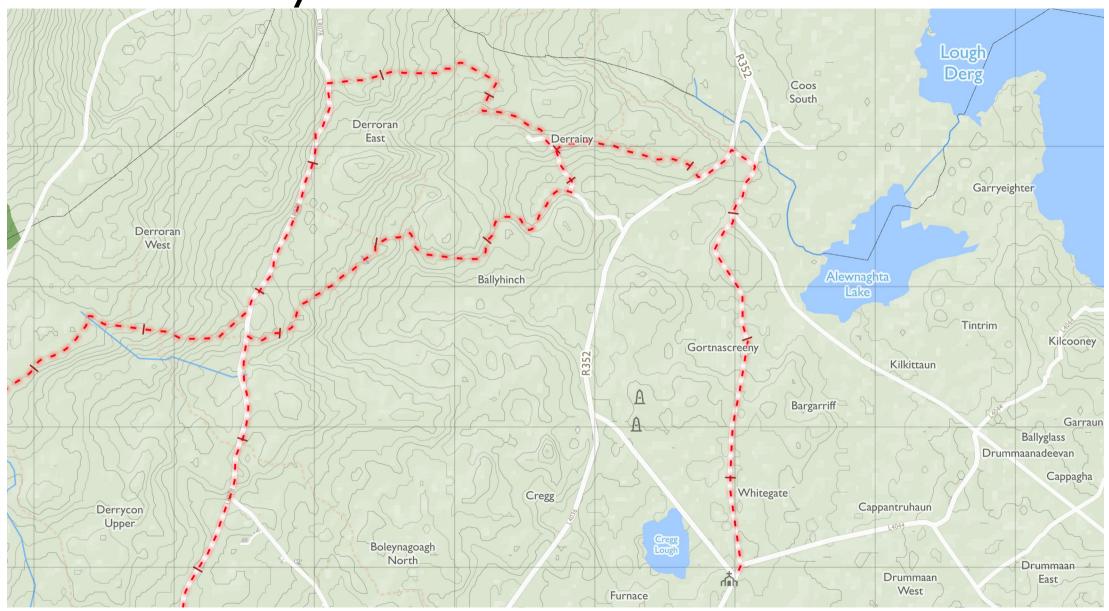

# East Clare Way

Please don't use these maps to put yourself into any danger. Information portrayed on these maps does not give you a right of way. Always follow instructions by landowners and always leave no trace.

Find these maps useful? Consider supporting their development on https://patreon.com/toughsoles.

Trails data from Sport Ireland. National Monuments @ DCHLG. Map data @ OpenStreetMaps Contributors. Height data @ NASA SRTM. Townland names @ Ordnance Survey Ireland.

Map by Tough Soles. All data licensed under CC-BY 4.0.

Standing Stone or Cairn

Ringfort or Barrow

East Clare Way I

Maps © Tough Soles under CC-BY 4.0. https://toughsoles.ie

Please don't use these maps to put yourself into any danger. Information portrayed on these maps does not give you a right of way. Always follow instructions by landowners and always leave no trace.