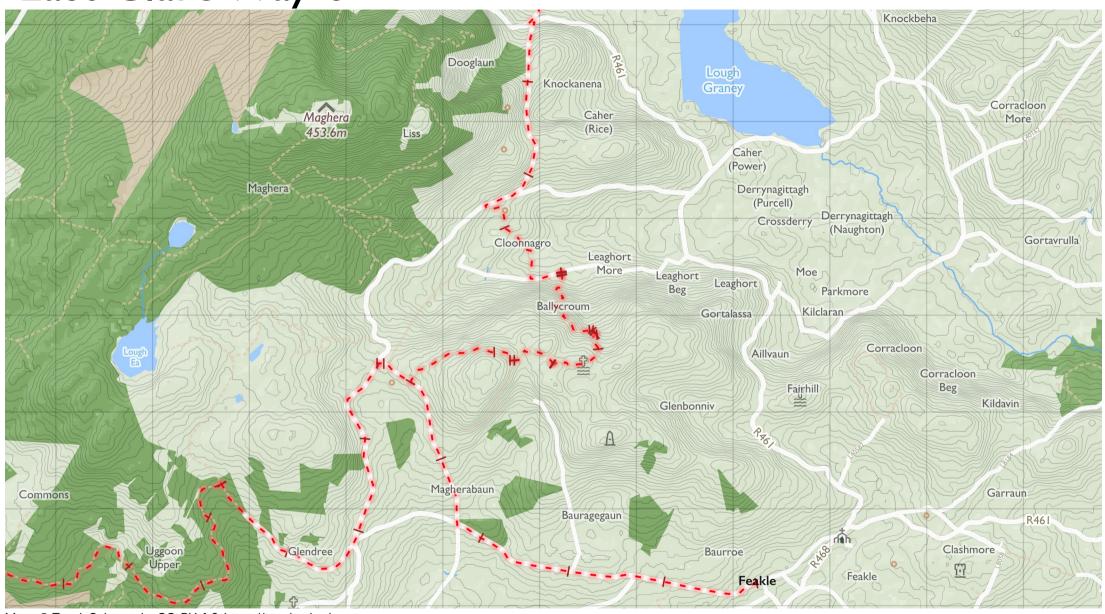

# East Clare Way

Please don't use these maps to put yourself into any danger. Information portrayed on these maps does not give you a right of way. Always follow instructions by landowners and always leave no trace.

Find these maps useful? Consider supporting their development on https://patreon.com/toughsoles.

Trails data from Sport Ireland. National Monuments @ DCHLG. Map data @ OpenStreetMaps Contributors. Height data @ NASA SRTM. Townland names @ Ordnance Survey Ireland.

Map by Tough Soles. All data licensed under CC-BY 4.0.

Standing Stone or Cairn

Ringfort or Barrow

East Clare Way I

Maps © Tough Soles under CC-BY 4.0. https://toughsoles.ie

Please don't use these maps to put yourself into any danger. Information portrayed on these maps does not give you a right of way. Always follow instructions by landowners and always leave no trace.