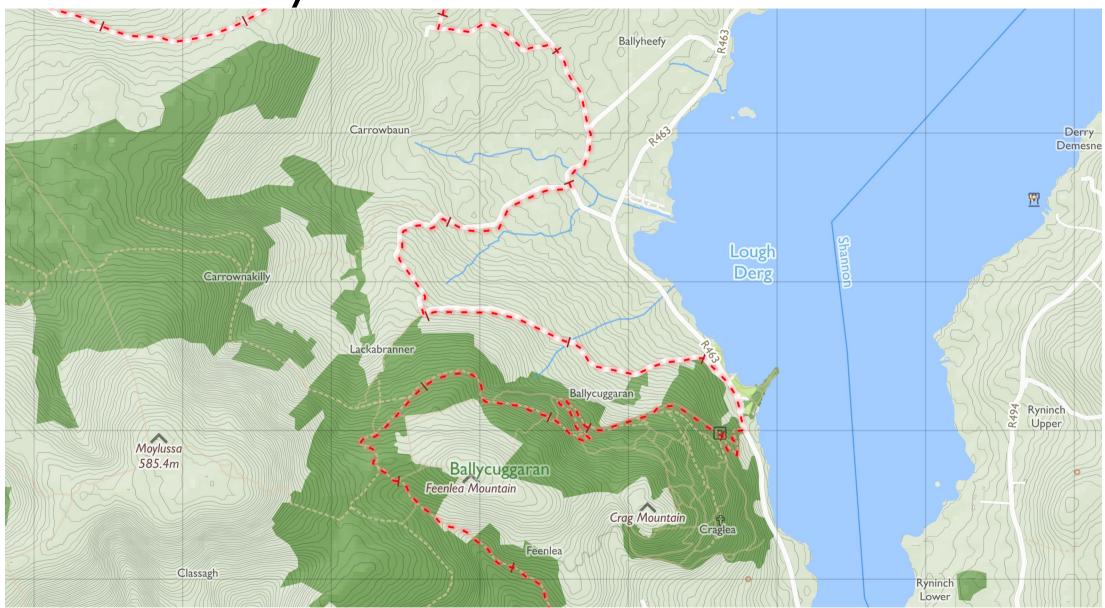

Find these maps useful? Consider supporting their development on https://patreon.com/toughsoles.

Trails data from Sport Ireland. National Monuments © DCHLG. Map data © OpenStreetMaps Contributors. Height data © NASA SRTM. Townland names © Ordnance Survey Ireland.

Map by Tough Soles. All data licensed under CC-BY 4.0.

East Clare Way 2

Maps © Tough Soles under CC-BY 4.0. https://toughsoles.ie

Please don't use these maps to put yourself into any danger. Information portrayed on these maps does not give you a right of way. Always follow instructions by landowners and always leave no trace.