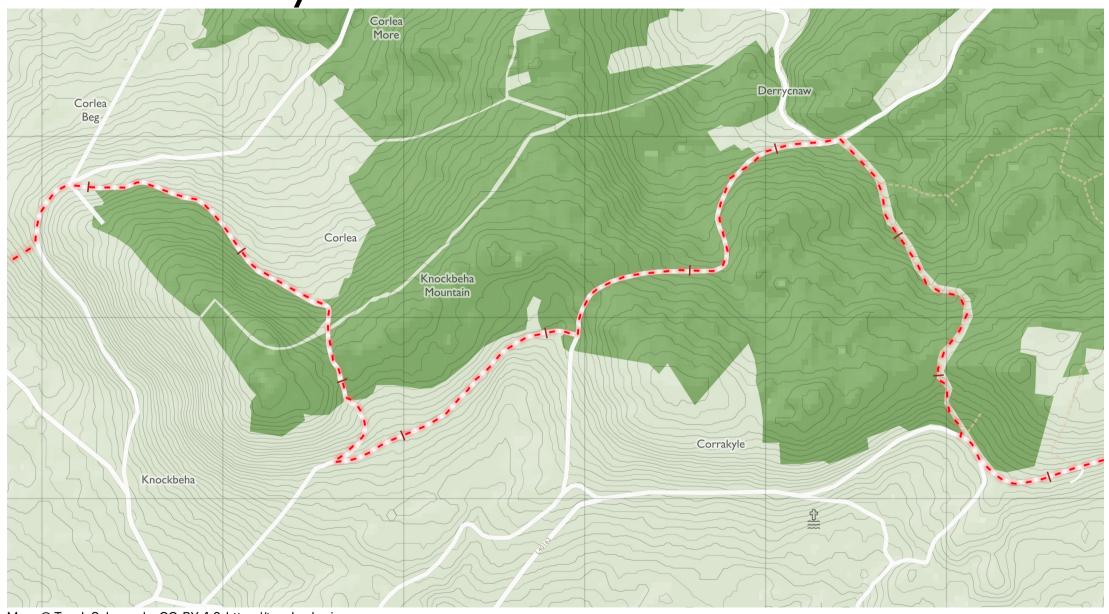

Find these maps useful? Consider supporting their development on https://patreon.com/toughsoles.

Trails data from Sport Ireland. National Monuments © DCHLG. Map data © OpenStreetMaps Contributors. Height data © NASA SRTM. Townland names © Ordnance Survey Ireland.

Map by Tough Soles. All data licensed under CC-BY 4.0.

&C)

East Clare Way 3

Maps © Tough Soles under CC-BY 4.0. https://toughsoles.ie

Please don't use these maps to put yourself into any danger. Information portrayed on these maps does not give you a right of way. Always follow instructions by landowners and always leave no trace.