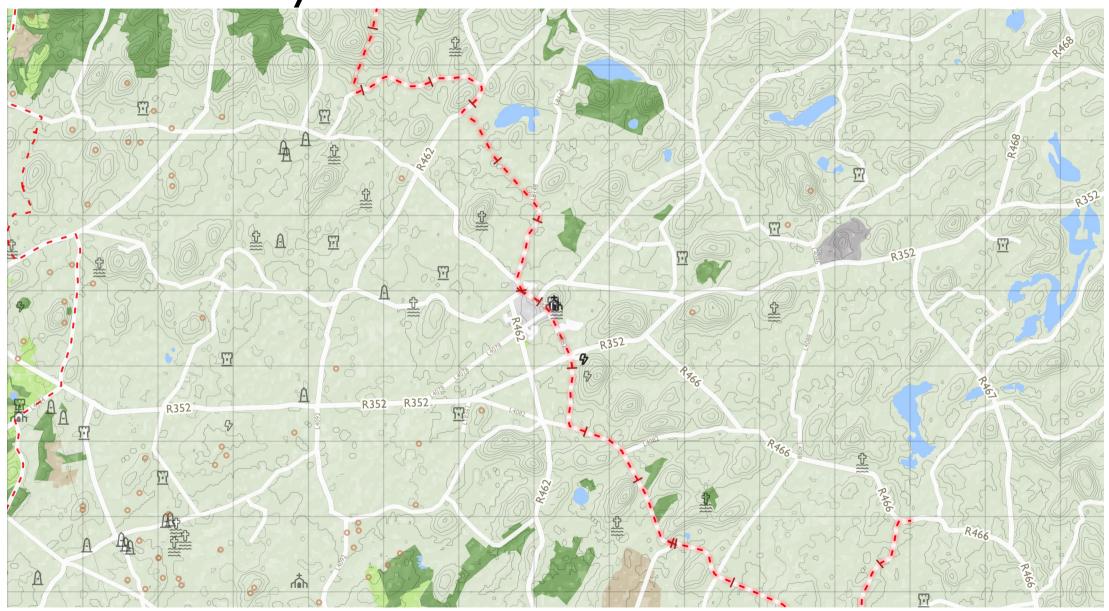

Map by Tough Soles. All data licensed under CC-BY 4.0.

& Z

East Clare Way 5

Maps © Tough Soles under CC-BY 4.0. https://toughsoles.ie

Please don't use these maps to put yourself into any danger. Information portrayed on these maps does not give you a right of way. Always follow instructions by landowners and always leave no trace.

Find these maps useful? Consider supporting their development on https://patreon.com/toughsoles.

Trails data from Sport Ireland. National Monuments © DCHLG. Map data © OpenStreetMaps Contributors. Height data © NASA SRTM. Townland names © Ordnance Survey Ireland.

Map by Tough Soles. All data licensed under CC-BY 4.0.