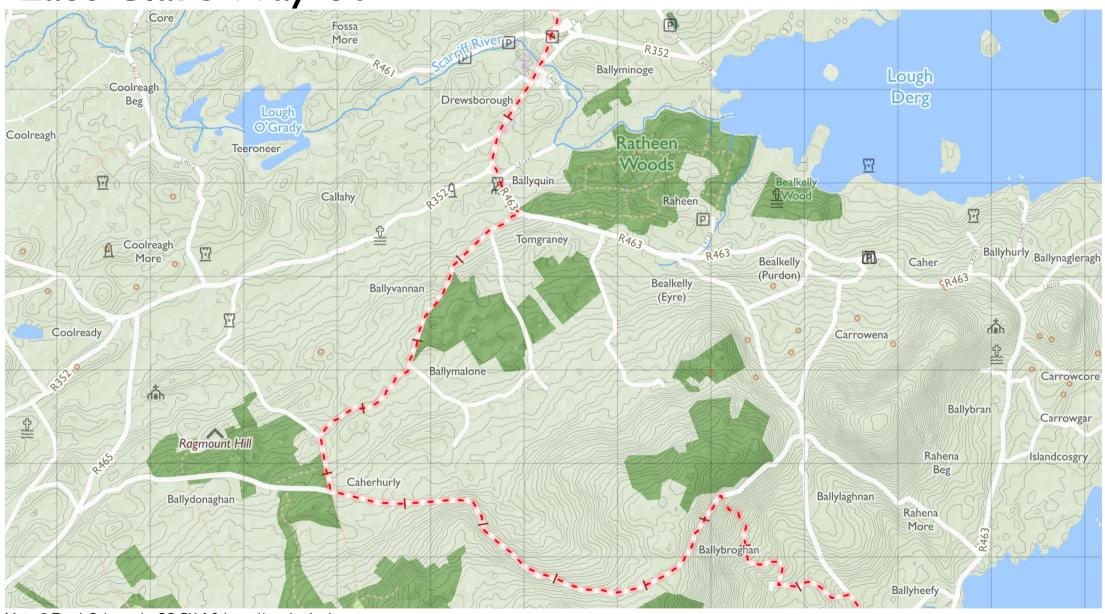

# East Clare Way

Please don't use these maps to put yourself into any danger. Information portrayed on these maps does not give you a right of way. Always follow instructions by landowners and always leave no trace.

Find these maps useful? Consider supporting their development on https://patreon.com/toughsoles.

Trails data from Sport Ireland. National Monuments @ DCHLG. Map data @ OpenStreetMaps Contributors. Height data @ NASA SRTM. Townland names @ Ordnance Survey Ireland.

Map by Tough Soles. All data licensed under CC-BY 4.0.

Standing Stone or Cairn

Ringfort or Barrow

East Clare Way I

Maps © Tough Soles under CC-BY 4.0. https://toughsoles.ie

Please don't use these maps to put yourself into any danger. Information portrayed on these maps does not give you a right of way. Always follow instructions by landowners and always leave no trace.