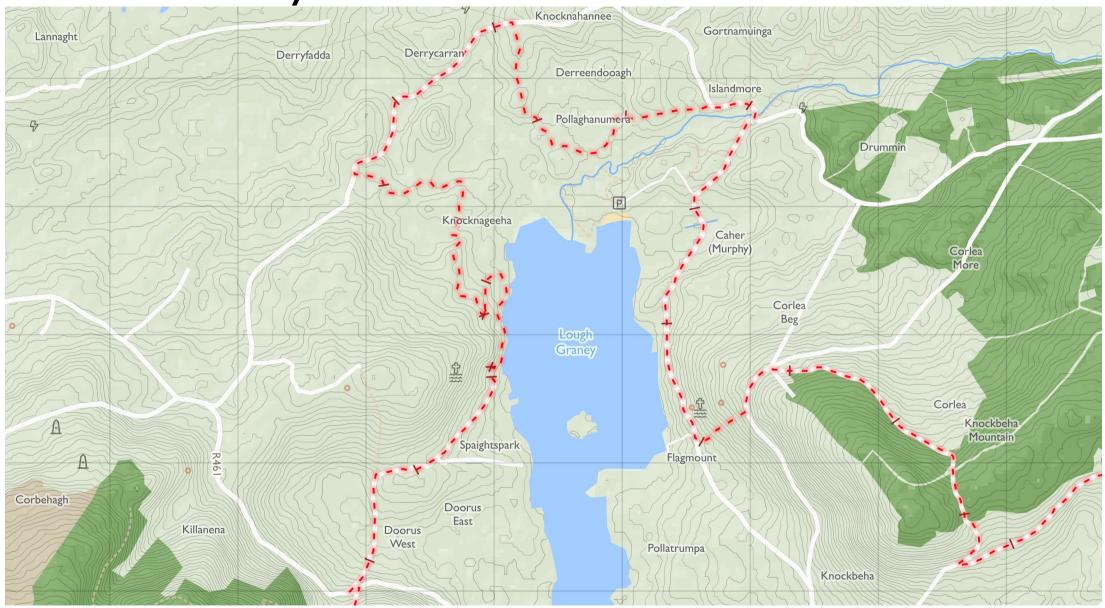

Find these maps useful? Consider supporting their development on https://patreon.com/toughsoles.

Trails data from Sport Ireland. National Monuments © DCHLG. Map data © OpenStreetMaps Contributors. Height data © NASA SRTM. Townland names © Ordnance Survey Ireland.

Map by Tough Soles. All data licensed under CC-BY 4.0.

East Clare Way 2

Maps © Tough Soles under CC-BY 4.0. https://toughsoles.ie

Please don't use these maps to put yourself into any danger. Information portrayed on these maps does not give you a right of way. Always follow instructions by landowners and always leave no trace.