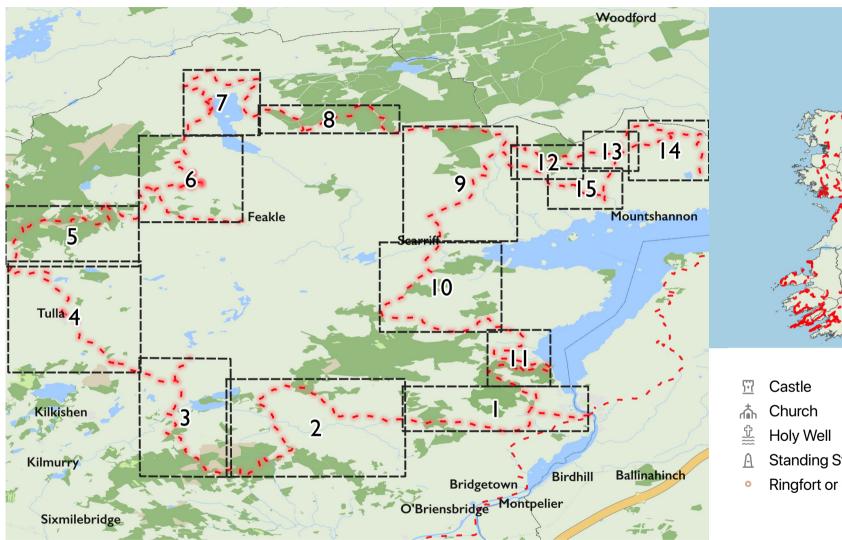

# East Clare Way

Please don't use these maps to put yourself into any danger. Information portrayed on these maps does not give you a right of way. Always follow instructions by landowners and always leave no trace.

Find these maps useful? Consider supporting their development on https://patreon.com/toughsoles.

Trails data from Sport Ireland. National Monuments @ DCHLG. Map data @ OpenStreetMaps Contributors. Height data @ NASA SRTM. Townland names @ Ordnance Survey Ireland.

Map by Tough Soles. All data licensed under CC-BY 4.0.

Standing Stone or Cairn

Ringfort or Barrow

East Clare Way I

Maps © Tough Soles under CC-BY 4.0. https://toughsoles.ie

Please don't use these maps to put yourself into any danger. Information portrayed on these maps does not give you a right of way. Always follow instructions by landowners and always leave no trace.