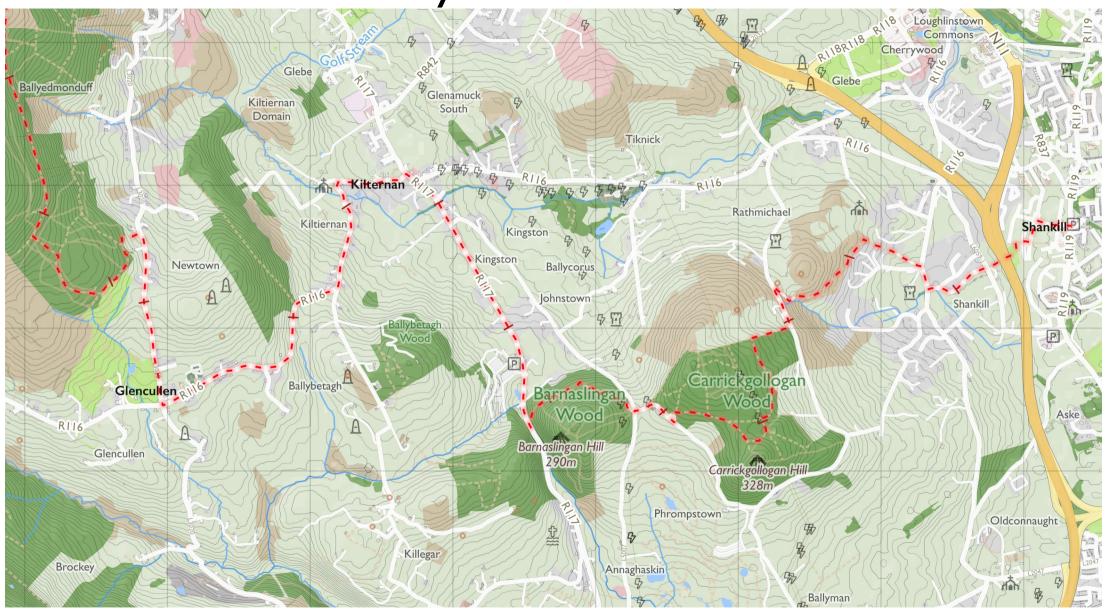

## Dublin Mountains Way 2

Maps © Tough Soles under CC-BY 4.0. https://toughsoles.ie

Please don't use these maps to put yourself into any danger. Information portrayed on these maps does not give you a right of way. Always follow instructions by landowners and always leave no trace.

Find these maps useful? Consider supporting their development on https://patreon.com/toughsoles.

Trails data from Sport Ireland. National Monuments © DCHLG. Map data © OpenStreetMaps Contributors. Height data © NASA SRTM. Townland names © Ordnance Survey Ireland.

Map by Tough Soles. All data licensed under CC-BY 4.0.

Map Last Updated: 2019-07-23

Dublin Mountains Way 3

Maps © Tough Soles under CC-BY 4.0. https://toughsoles.ie

Please don't use these maps to put yourself into any danger. Information portrayed on these maps does not give you a right of way. Always follow instructions by landowners and always leave no trace.