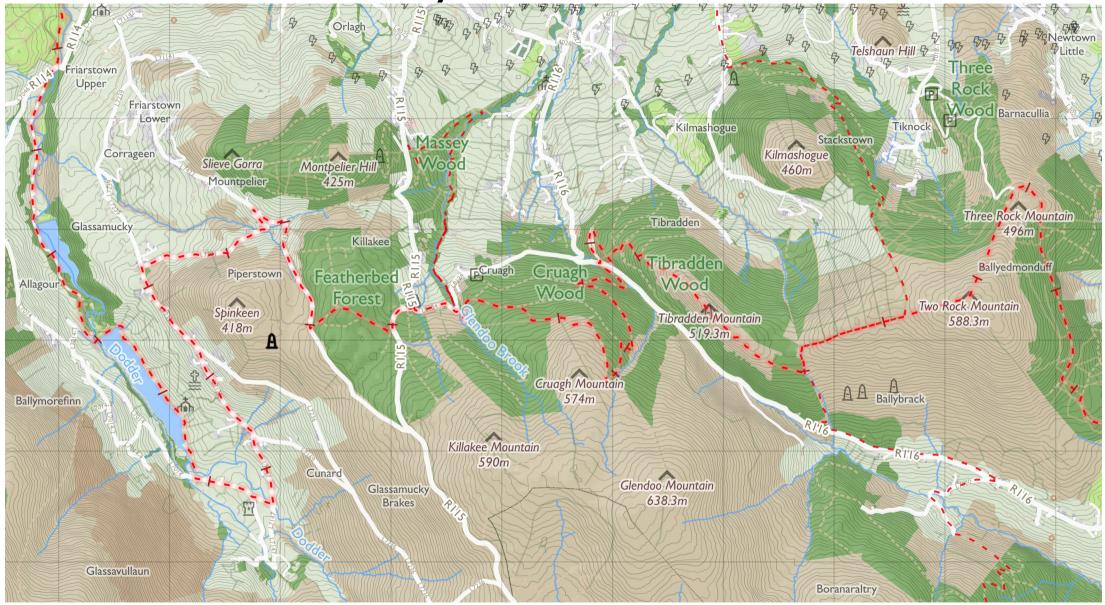

Map by Tough Soles. All data licensed under CC-BY 4.0.

Map Last Updated: 2019-07-23

Dublin Mountains Way 3

Maps © Tough Soles under CC-BY 4.0. https://toughsoles.ie

Please don't use these maps to put yourself into any danger. Information portrayed on these maps does not give you a right of way. Always follow instructions by landowners and always leave no trace.

Find these maps useful? Consider supporting their development on https://patreon.com/toughsoles.

Trails data from Sport Ireland. National Monuments © DCHLG. Map data © OpenStreetMaps Contributors. Height data © NASA SRTM. Townland names © Ordnance Survey Ireland.

Map by Tough Soles. All data licensed under CC-BY 4.0.

Map Last Updated: 2019-07-23