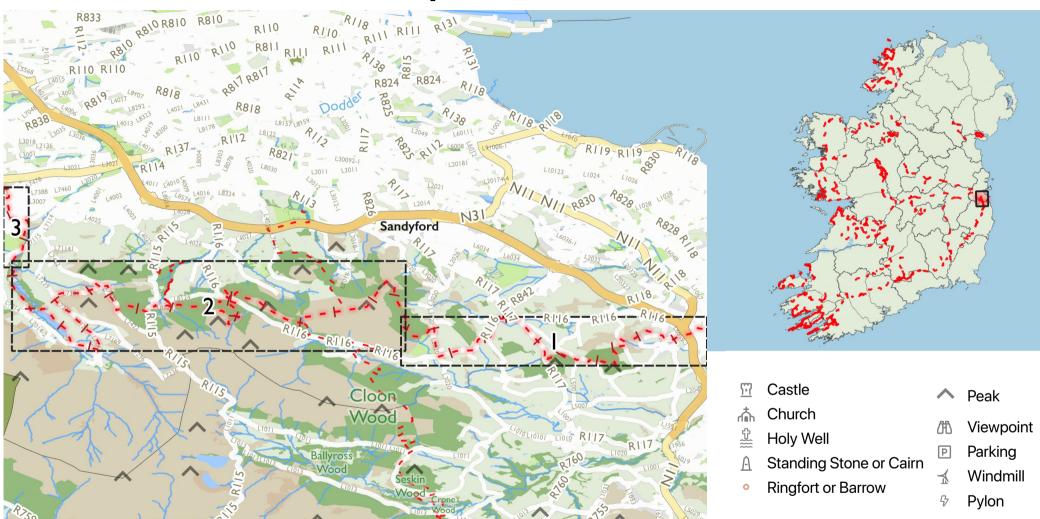

## & A

Dublin Mountains Way

Maps © Tough Soles under CC-BY 4.0. https://toughsoles.ie

Please don't use these maps to put yourself into any danger. Information portrayed on these maps does not give you a right of way. Always follow instructions by landowners and always leave no trace.

Find these maps useful? Consider supporting their development on https://patreon.com/toughsoles.

Trails data from Sport Ireland. National Monuments © DCHLG. Map data © OpenStreetMaps Contributors. Height data © NASA SRTM. Townland names © Ordnance Survey Ireland.

Map by Tough Soles. All data licensed under CC-BY 4.0.

Map Last Updated: 2019-07-23