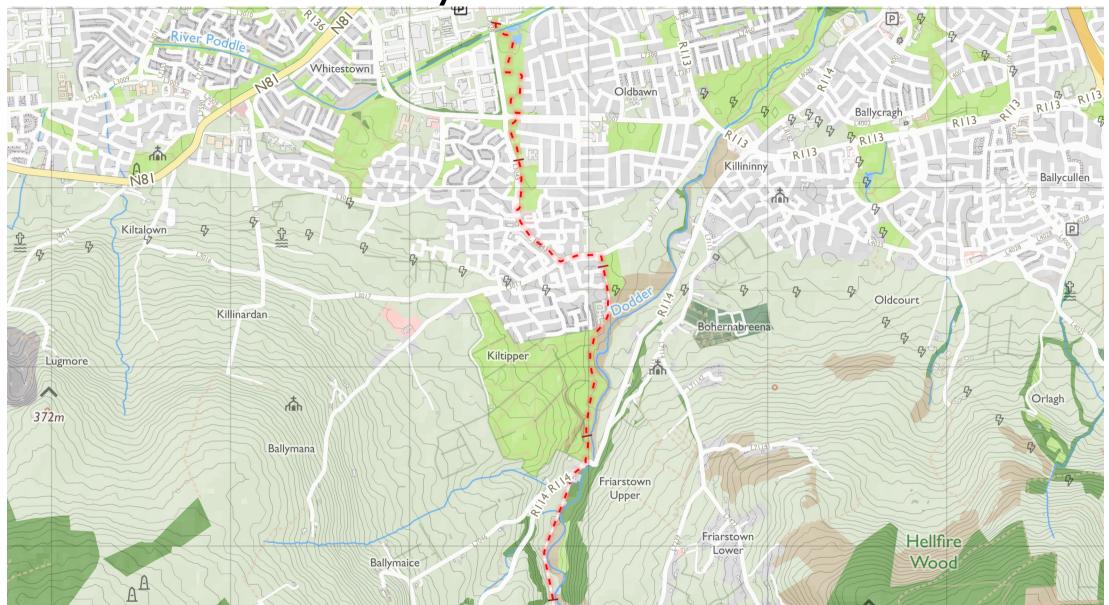

## Dublin Mountains Way 2

Maps © Tough Soles under CC-BY 4.0. https://toughsoles.ie

Please don't use these maps to put yourself into any danger. Information portrayed on these maps does not give you a right of way. Always follow instructions by landowners and always leave no trace.

Find these maps useful? Consider supporting their development on https://patreon.com/toughsoles.

Trails data from Sport Ireland. National Monuments © DCHLG. Map data © OpenStreetMaps Contributors. Height data © NASA SRTM. Townland names © Ordnance Survey Ireland.

Map by Tough Soles. All data licensed under CC-BY 4.0.

Map Last Updated: 2019-07-23

Dublin Mountains Way 3

Maps © Tough Soles under CC-BY 4.0. https://toughsoles.ie

Please don't use these maps to put yourself into any danger. Information portrayed on these maps does not give you a right of way. Always follow instructions by landowners and always leave no trace.