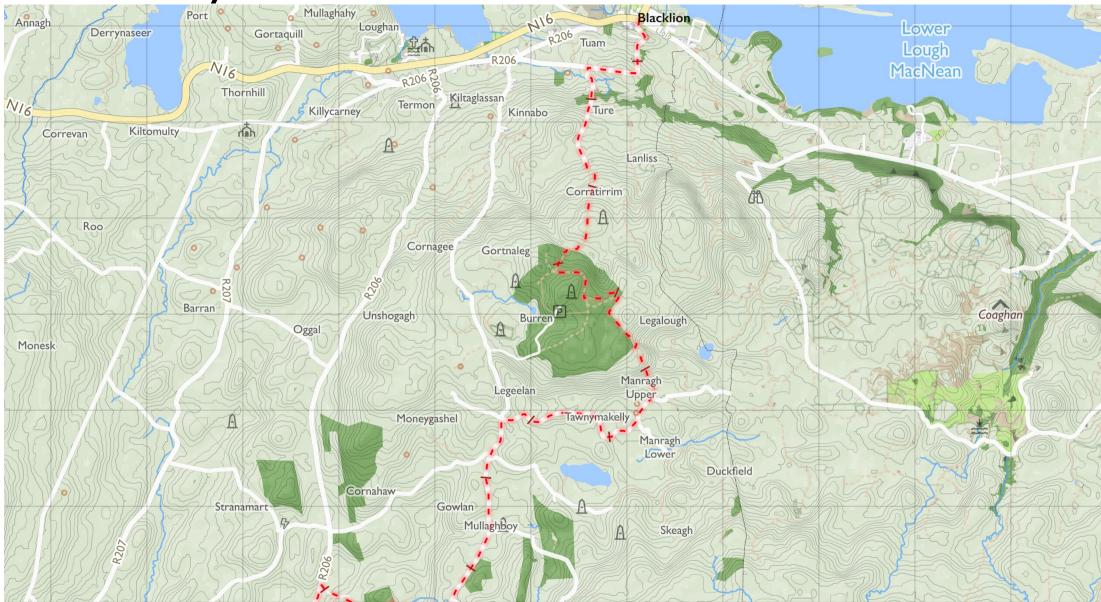

## Cavan Way I

Maps © Tough Soles under CC-BY 4.0. https://toughsoles.ie

Please don't use these maps to put yourself into any danger. Information portrayed on these maps does not give you a right of way.

Always follow instructions by landowners and always leave no trace.

Find these maps useful? Consider supporting their development on https://patreon.com/toughsoles.

Trails data from Sport Ireland. National Monuments © DCHLG. Map data © OpenStreetMaps Contributors. Height data © NASA

SRTM. Townland names © Ordnance Survey Ireland.

Map by Tough Soles. All data licensed under CC-BY 4.0.

Map Last Updated: 2019-07-23

Tough Soles