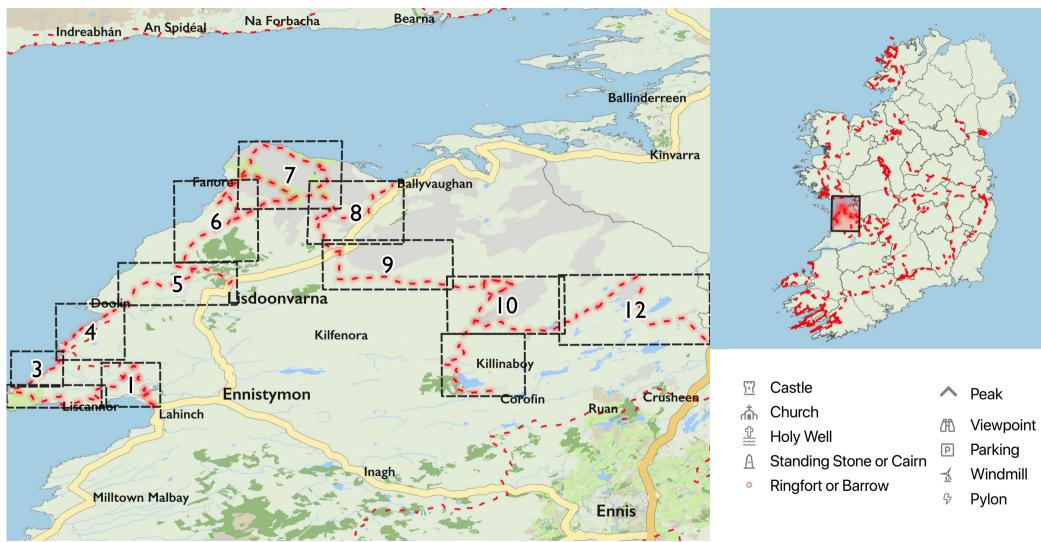

Map by Tough Soles. All data licensed under CC-BY 4.0.

OK)

Burren Way I

Maps © Tough Soles under CC-BY 4.0. https://toughsoles.ie

Please don't use these maps to put yourself into any danger. Information portrayed on these maps does not give you a right of way. Always follow instructions by landowners and always leave no trace.

Find these maps useful? Consider supporting their development on https://patreon.com/toughsoles.

Trails data from Sport Ireland. National Monuments © DCHLG. Map data © OpenStreetMaps Contributors. Height data © NASA SRTM. Townland names © Ordnance Survey Ireland.

Map by Tough Soles. All data licensed under CC-BY 4.0.