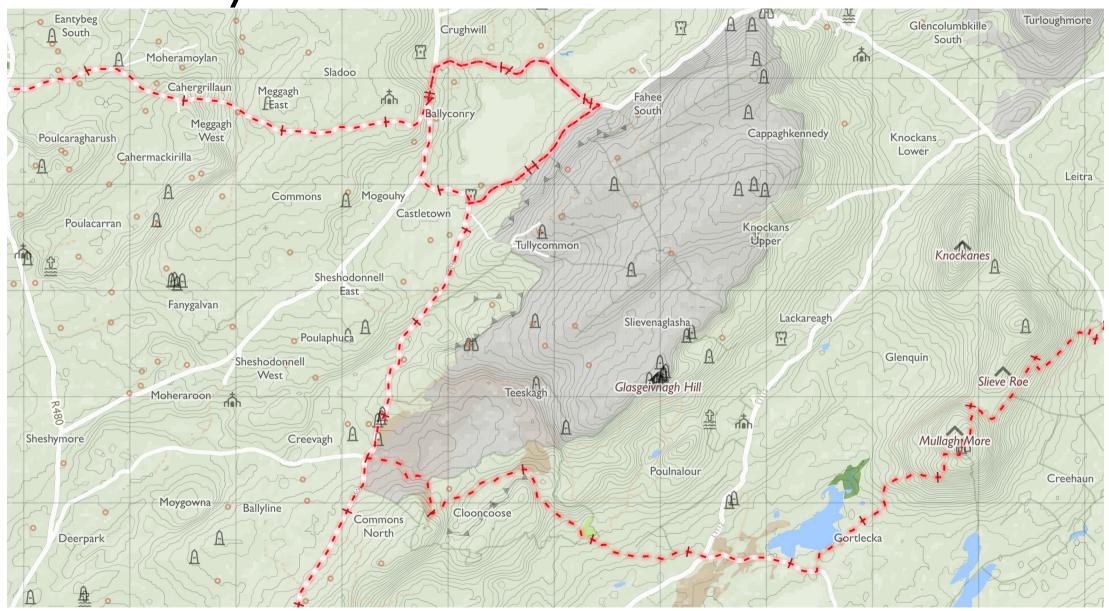

Find these maps useful? Consider supporting their development on https://patreon.com/toughsoles.

Trails data from Sport Ireland. National Monuments © DCHLG. Map data © OpenStreetMaps Contributors. Height data © NASA SRTM. Townland names © Ordnance Survey Ireland.

Map by Tough Soles. All data licensed under CC-BY 4.0.

### OK)

Burren Way 2

Maps © Tough Soles under CC-BY 4.0. https://toughsoles.ie

Please don't use these maps to put yourself into any danger. Information portrayed on these maps does not give you a right of way. Always follow instructions by landowners and always leave no trace.