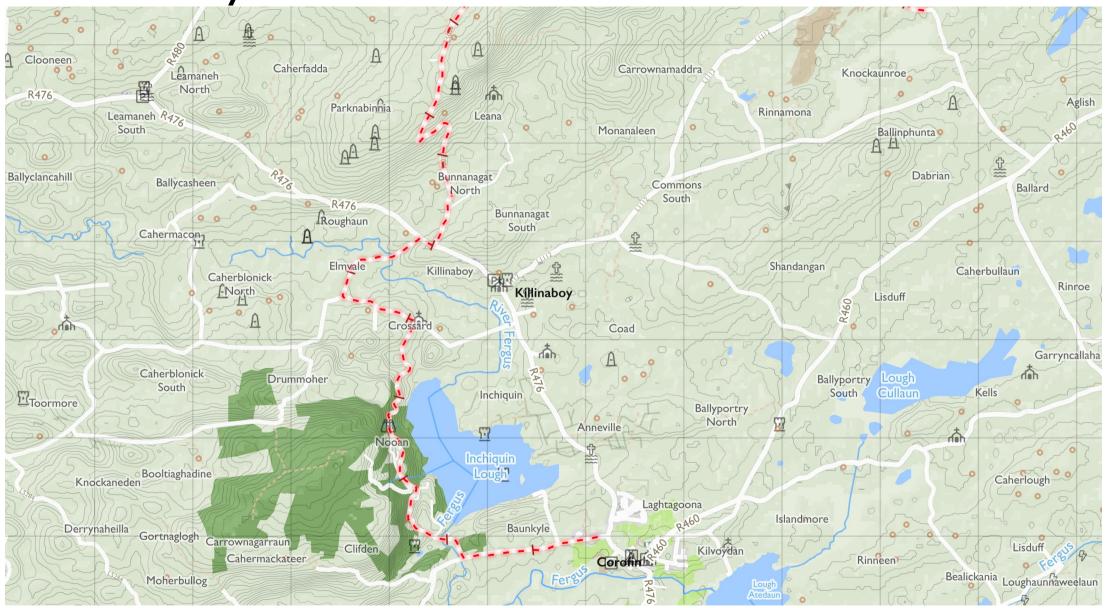

Find these maps useful? Consider supporting their development on https://patreon.com/toughsoles.

Trails data from Sport Ireland. National Monuments © DCHLG. Map data © OpenStreetMaps Contributors. Height data © NASA SRTM. Townland names © Ordnance Survey Ireland.

Map by Tough Soles. All data licensed under CC-BY 4.0.

## Burren Way 3

Maps © Tough Soles under CC-BY 4.0. https://toughsoles.ie

Please don't use these maps to put yourself into any danger. Information portrayed on these maps does not give you a right of way. Always follow instructions by landowners and always leave no trace.