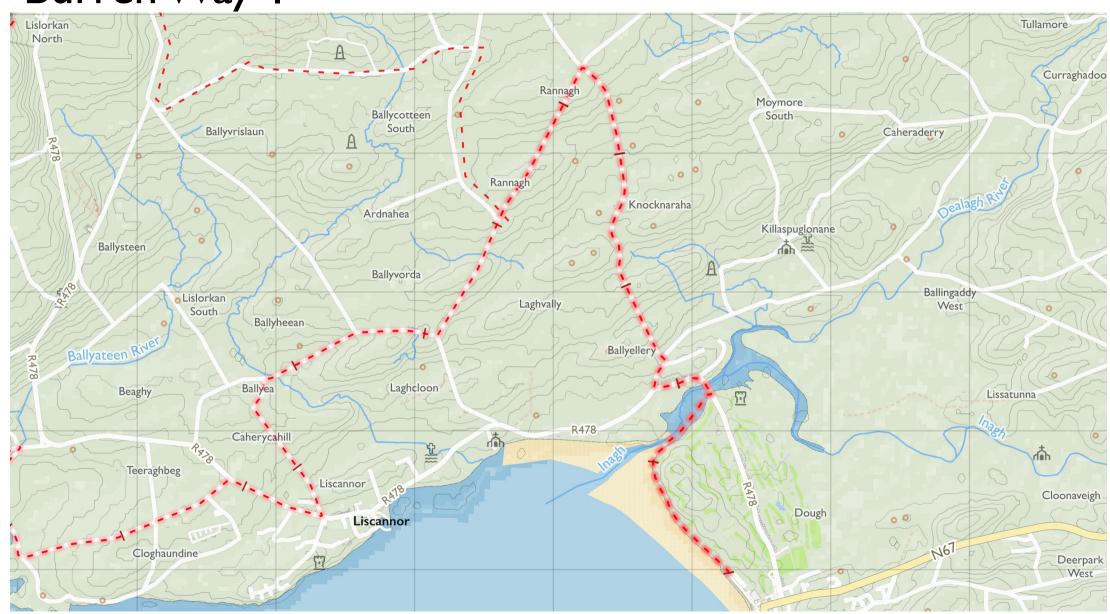

Map by Tough Soles. All data licensed under CC-BY 4.0.

OK)

Burren Way I

Maps © Tough Soles under CC-BY 4.0. https://toughsoles.ie

Please don't use these maps to put yourself into any danger. Information portrayed on these maps does not give you a right of way. Always follow instructions by landowners and always leave no trace.

Find these maps useful? Consider supporting their development on https://patreon.com/toughsoles.

Trails data from Sport Ireland. National Monuments © DCHLG. Map data © OpenStreetMaps Contributors. Height data © NASA SRTM. Townland names © Ordnance Survey Ireland.

Map by Tough Soles. All data licensed under CC-BY 4.0.