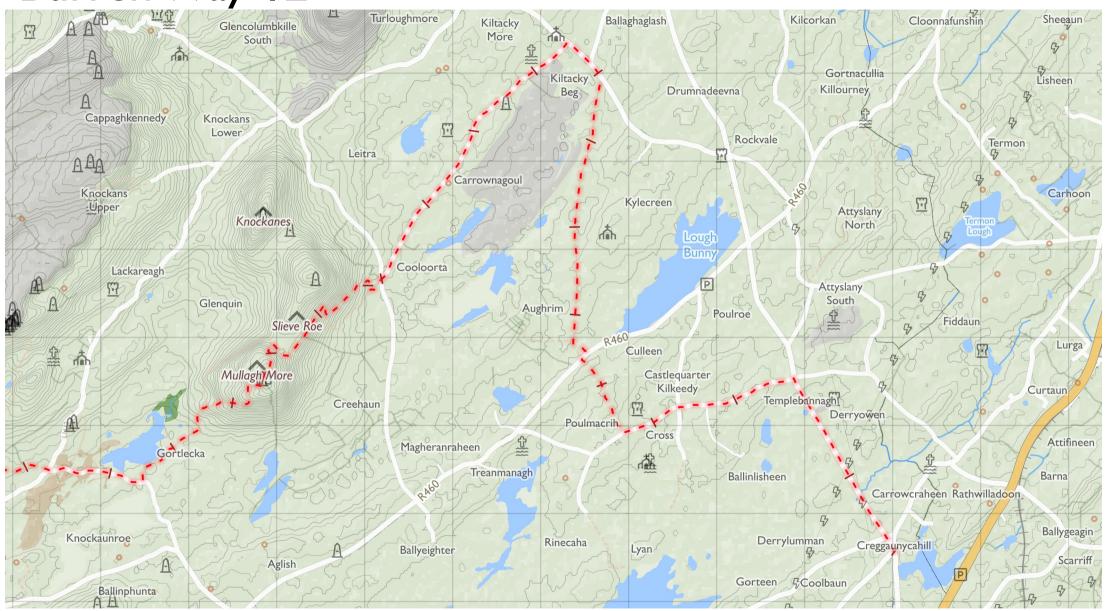

### OK)

Burren Way 2

Maps © Tough Soles under CC-BY 4.0. https://toughsoles.ie

Please don't use these maps to put yourself into any danger. Information portrayed on these maps does not give you a right of way. Always follow instructions by landowners and always leave no trace.

Find these maps useful? Consider supporting their development on https://patreon.com/toughsoles.

Trails data from Sport Ireland. National Monuments © DCHLG. Map data © OpenStreetMaps Contributors. Height data © NASA SRTM. Townland names © Ordnance Survey Ireland.

Map by Tough Soles. All data licensed under CC-BY 4.0.