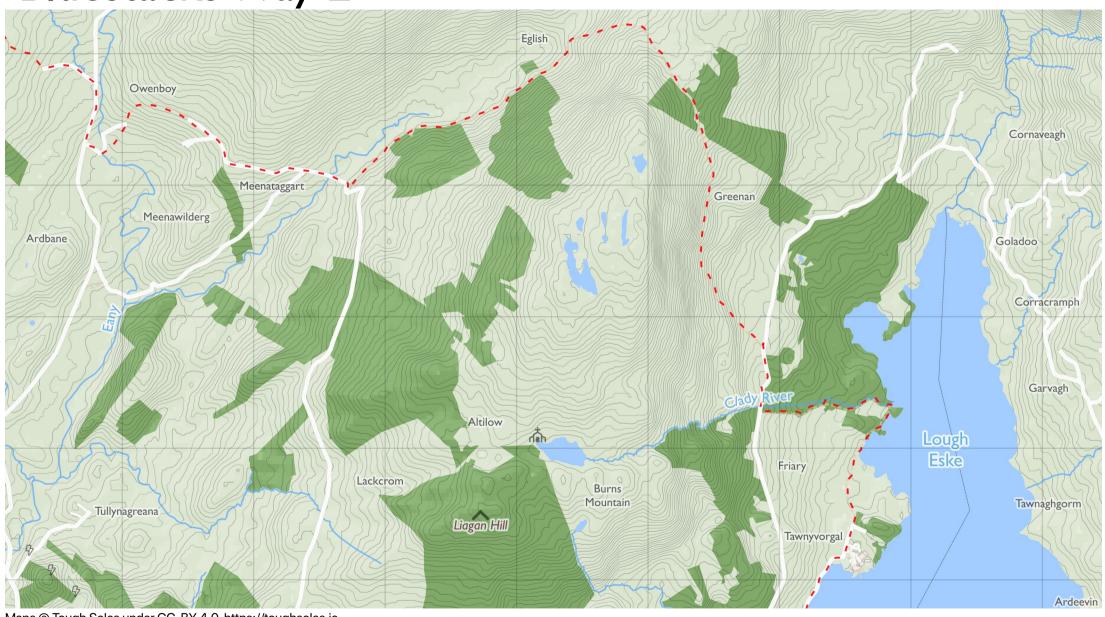

Map by Tough Soles. All data licensed under CC-BY 4.0.

## St.

## Bluestacks Way 3

Maps © Tough Soles under CC-BY 4.0. https://toughsoles.ie

Please don't use these maps to put yourself into any danger. Information portrayed on these maps does not give you a right of way. Always follow instructions by landowners and always leave no trace.