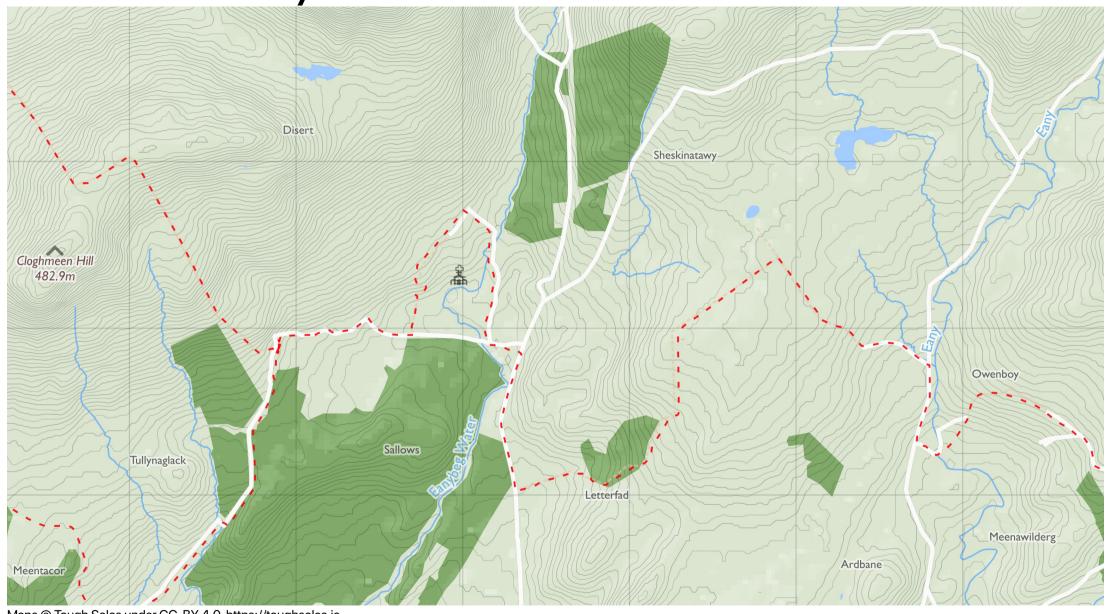

## Bluestacks Way

Maps © Tough Soles under CC-BY 4.0. https://toughsoles.ie

Please don't use these maps to put yourself into any danger. Information portrayed on these maps does not give you a right of way. Always follow instructions by landowners and always leave no trace.

Find these maps useful? Consider supporting their development on https://patreon.com/toughsoles.

Trails data from Sport Ireland. National Monuments © DCHLG. Map data © OpenStreetMaps Contributors. Height data © NASA SRTM. Townland names © Ordnance Survey Ireland.

Map by Tough Soles. All data licensed under CC-BY 4.0.

& A

Bluestacks Way I

Maps © Tough Soles under CC-BY 4.0. https://toughsoles.ie

Please don't use these maps to put yourself into any danger. Information portrayed on these maps does not give you a right of way. Always follow instructions by landowners and always leave no trace.