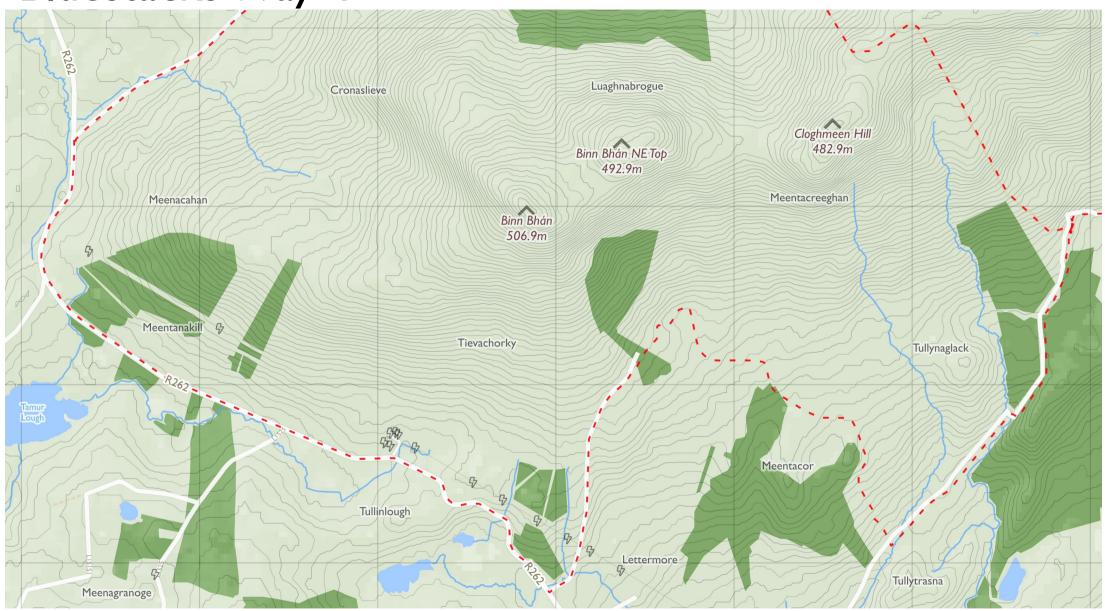

Map by Tough Soles. All data licensed under CC-BY 4.0.

80

Bluestacks Way 2

Maps © Tough Soles under CC-BY 4.0. https://toughsoles.ie

Please don't use these maps to put yourself into any danger. Information portrayed on these maps does not give you a right of way. Always follow instructions by landowners and always leave no trace.

Find these maps useful? Consider supporting their development on https://patreon.com/toughsoles.

Trails data from Sport Ireland. National Monuments © DCHLG. Map data © OpenStreetMaps Contributors. Height data © NASA SRTM. Townland names © Ordnance Survey Ireland.

Map by Tough Soles. All data licensed under CC-BY 4.0.