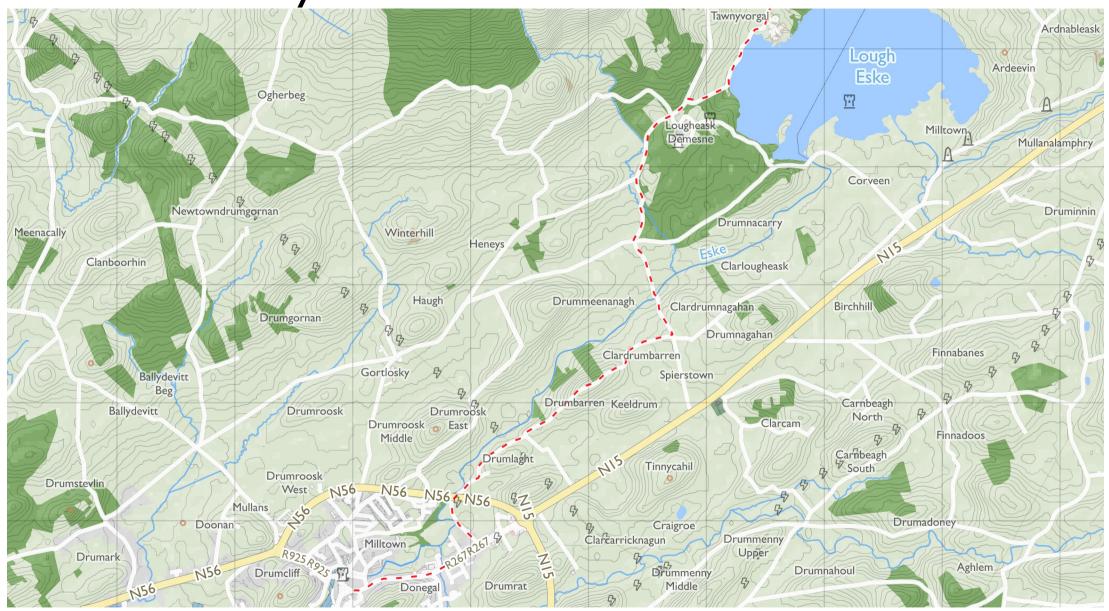

Map by Tough Soles. All data licensed under CC-BY 4.0.

80

Bluestacks Way 2

Maps © Tough Soles under CC-BY 4.0. https://toughsoles.ie

Please don't use these maps to put yourself into any danger. Information portrayed on these maps does not give you a right of way. Always follow instructions by landowners and always leave no trace.

Find these maps useful? Consider supporting their development on https://patreon.com/toughsoles.

Trails data from Sport Ireland. National Monuments © DCHLG. Map data © OpenStreetMaps Contributors. Height data © NASA SRTM. Townland names © Ordnance Survey Ireland.

Map by Tough Soles. All data licensed under CC-BY 4.0.