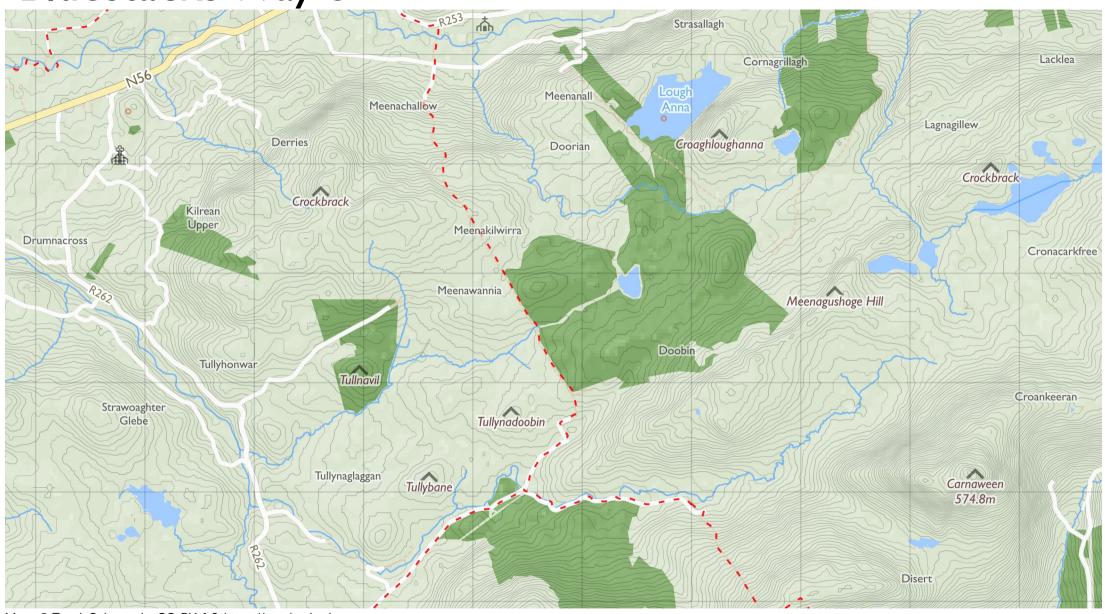

## Bluestacks Way 3

Maps © Tough Soles under CC-BY 4.0. https://toughsoles.ie

Please don't use these maps to put yourself into any danger. Information portrayed on these maps does not give you a right of way. Always follow instructions by landowners and always leave no trace.

Find these maps useful? Consider supporting their development on https://patreon.com/toughsoles.

Trails data from Sport Ireland. National Monuments © DCHLG. Map data © OpenStreetMaps Contributors. Height data © NASA SRTM. Townland names © Ordnance Survey Ireland.

Map by Tough Soles. All data licensed under CC-BY 4.0.

St.

Bluestacks Way 4

Maps © Tough Soles under CC-BY 4.0. https://toughsoles.ie

Please don't use these maps to put yourself into any danger. Information portrayed on these maps does not give you a right of way. Always follow instructions by landowners and always leave no trace.