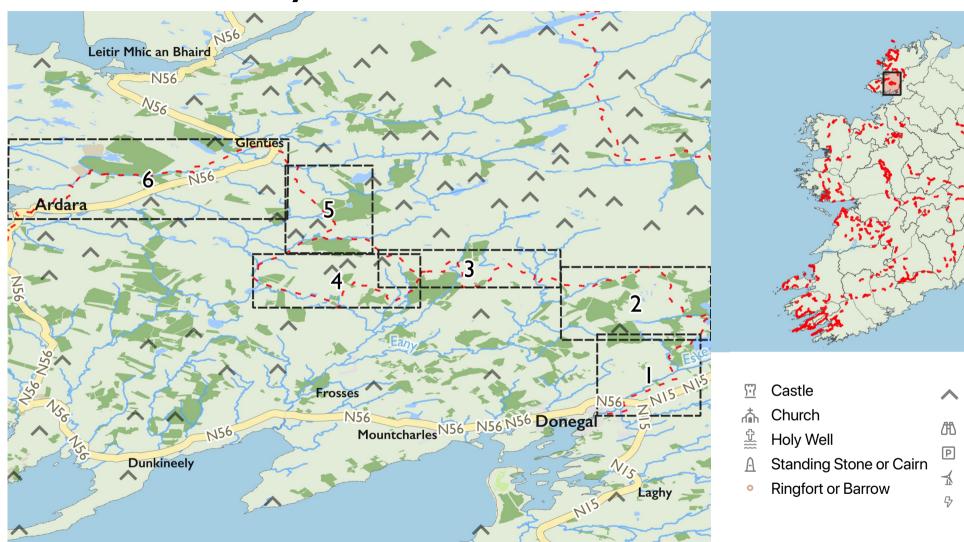

Map by Tough Soles. All data licensed under CC-BY 4.0.

& A

Bluestacks Way I

Maps © Tough Soles under CC-BY 4.0. https://toughsoles.ie

Please don't use these maps to put yourself into any danger. Information portrayed on these maps does not give you a right of way. Always follow instructions by landowners and always leave no trace.

Find these maps useful? Consider supporting their development on https://patreon.com/toughsoles.

Trails data from Sport Ireland. National Monuments © DCHLG. Map data © OpenStreetMaps Contributors. Height data © NASA SRTM. Townland names © Ordnance Survey Ireland.

Map by Tough Soles. All data licensed under CC-BY 4.0.

80

Bluestacks Way 2

Maps © Tough Soles under CC-BY 4.0. https://toughsoles.ie

Please don't use these maps to put yourself into any danger. Information portrayed on these maps does not give you a right of way. Always follow instructions by landowners and always leave no trace.