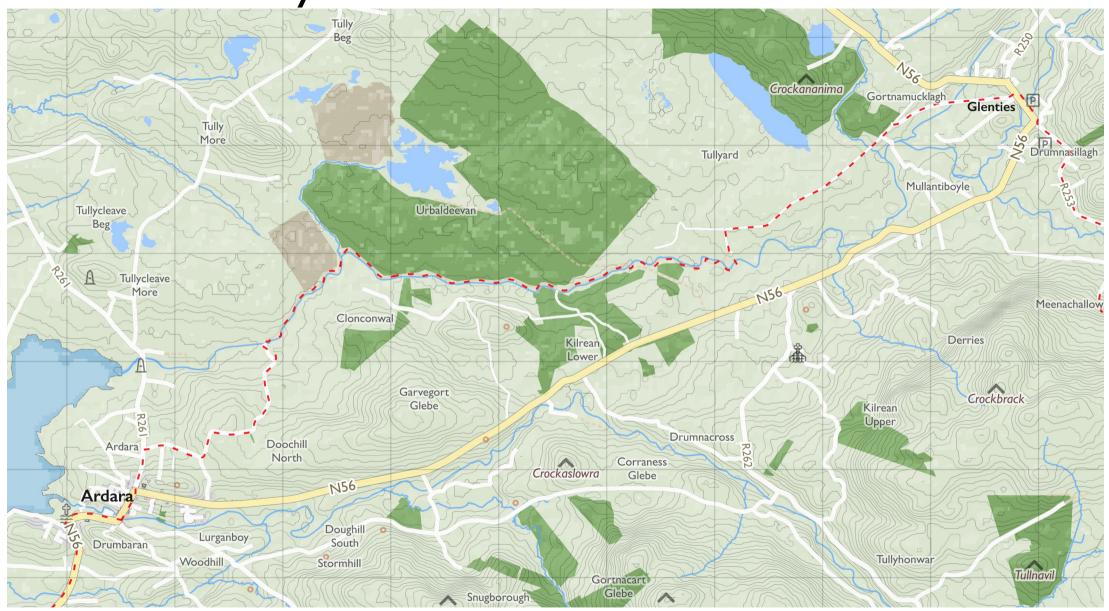

Map by Tough Soles. All data licensed under CC-BY 4.0.

OF Z

Bluestacks Way 5

Maps © Tough Soles under CC-BY 4.0. https://toughsoles.ie

Please don't use these maps to put yourself into any danger. Information portrayed on these maps does not give you a right of way. Always follow instructions by landowners and always leave no trace.

Find these maps useful? Consider supporting their development on https://patreon.com/toughsoles.

Trails data from Sport Ireland. National Monuments © DCHLG. Map data © OpenStreetMaps Contributors. Height data © NASA SRTM. Townland names © Ordnance Survey Ireland.

Map by Tough Soles. All data licensed under CC-BY 4.0.

OK)

Bluestacks Way 6

Maps © Tough Soles under CC-BY 4.0. https://toughsoles.ie

Please don't use these maps to put yourself into any danger. Information portrayed on these maps does not give you a right of way. Always follow instructions by landowners and always leave no trace.