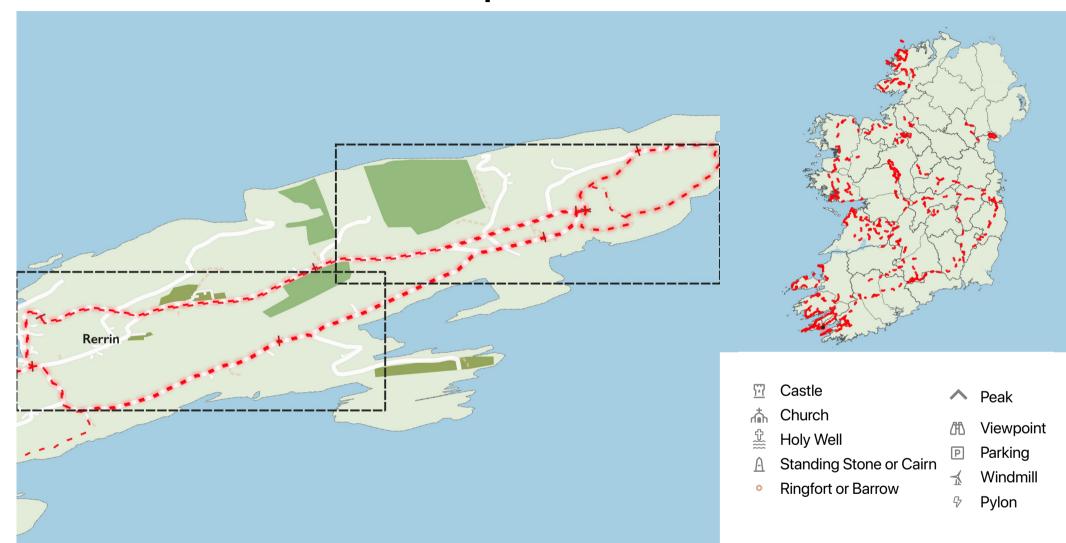

## Bere Island - Rerrin loop

Maps © Tough Soles under CC-BY 4.0. https://toughsoles.ie

Please don't use these maps to put yourself into any danger. Information portrayed on these maps does not give you a right of way. Always follow instructions by landowners and always leave no trace.

Find these maps useful? Consider supporting their development on https://patreon.com/toughsoles.

Trails data from Sport Ireland. National Monuments © DCHLG. Map data © OpenStreetMaps Contributors. Height data © NASA SRTM. Townland names © Ordnance Survey Ireland.

Map by Tough Soles. All data licensed under CC-BY 4.0.