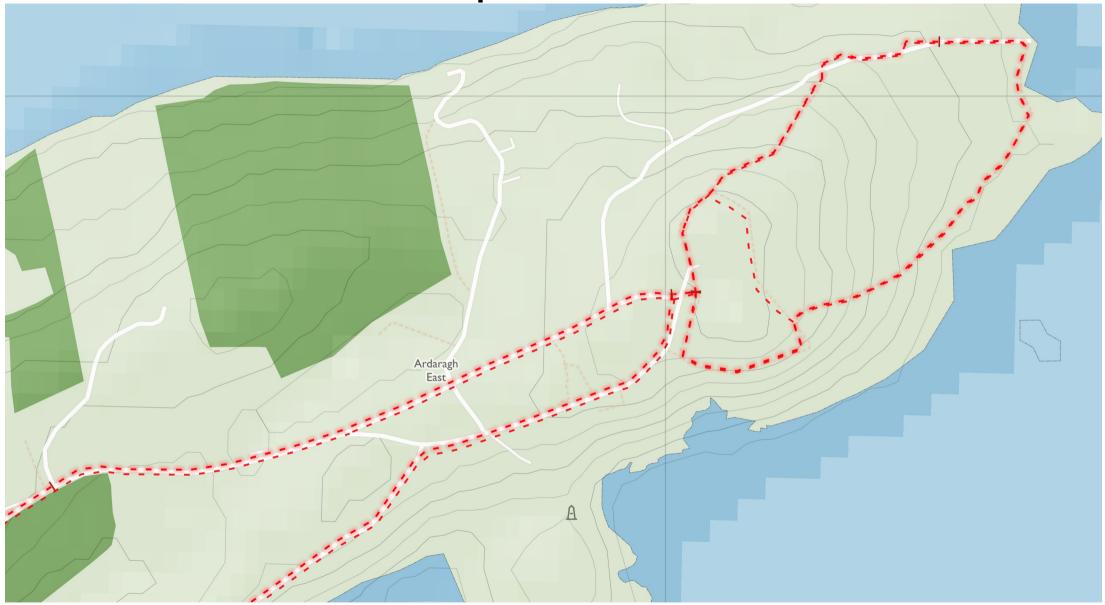

## Bere Island - Rerrin loop

Maps © Tough Soles under CC-BY 4.0. https://toughsoles.ie

Please don't use these maps to put yourself into any danger. Information portrayed on these maps does not give you a right of way. Always follow instructions by landowners and always leave no trace.

Find these maps useful? Consider supporting their development on https://patreon.com/toughsoles.

Trails data from Sport Ireland. National Monuments © DCHLG. Map data © OpenStreetMaps Contributors. Height data © NASA SRTM. Townland names © Ordnance Survey Ireland.