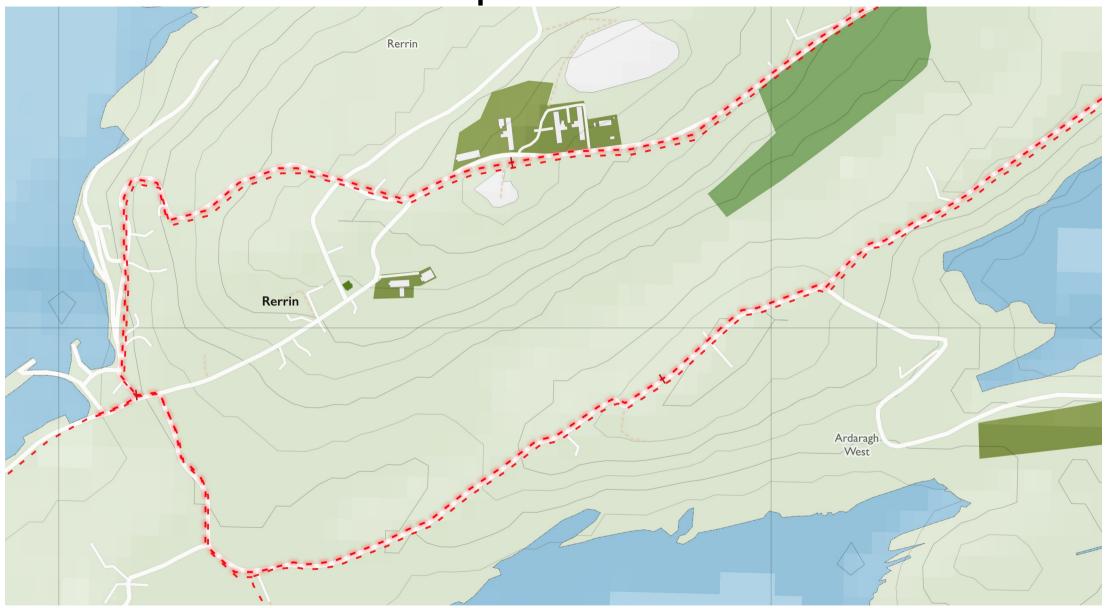

Map by Tough Soles. All data licensed under CC-BY 4.0.

Map Last Updated: 2019-07-23

Bere Island - Rerrin loop

Maps © Tough Soles under CC-BY 4.0. https://toughsoles.ie

Please don't use these maps to put yourself into any danger. Information portrayed on these maps does not give you a right of way. Always follow instructions by landowners and always leave no trace.

 $Find these \ maps \ useful? \ Consider \ supporting \ their \ development \ on \ https://patreon.com/toughsoles.$ 

Trails data from Sport Ireland. National Monuments © DCHLG. Map data © OpenStreetMaps Contributors. Height data © NASA SRTM. Townland names © Ordnance Survey Ireland.

Map by Tough Soles. All data licensed under CC-BY 4.0.

Map Last Updated: 2019-07-23