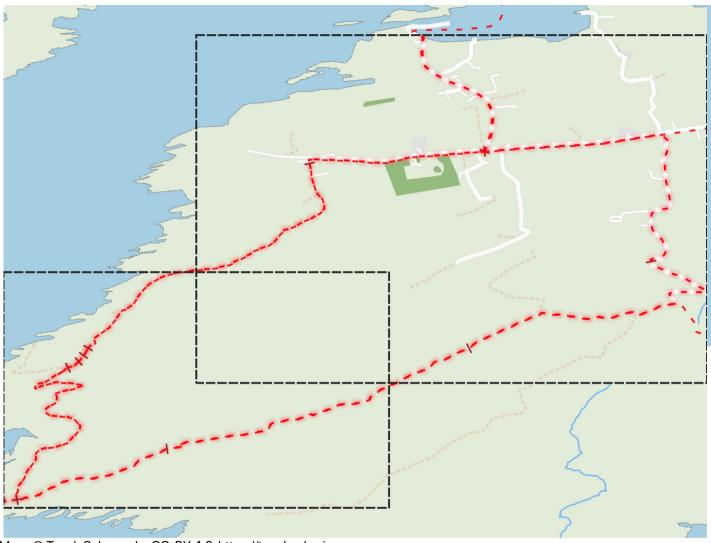

## Bere Island - Ardnakinna - West Island loop

Please don't use these maps to put yourself into any danger. Information portrayed on these maps does not give you a right of way. Always follow instructions by landowners and always leave no trace.

## Bere Island - Ardnakinna - West Island loop

Maps © Tough Soles under CC-BY 4.0. https://toughsoles.ie

Please don't use these maps to put yourself into any danger. Information portrayed on these maps does not give you a right of way. Always follow instructions by landowners and always leave no trace.

Map by Tough Soles. All data licensed under CC-BY 4.0.

Map Last Updated: 2019-07-23

Bere Island - Ardnakinna - West Island loop

Maps © Tough Soles under CC-BY 4.0. https://toughsoles.ie

Please don't use these maps to put yourself into any danger. Information portrayed on these maps does not give you a right of way. Always follow instructions by landowners and always leave no trace.