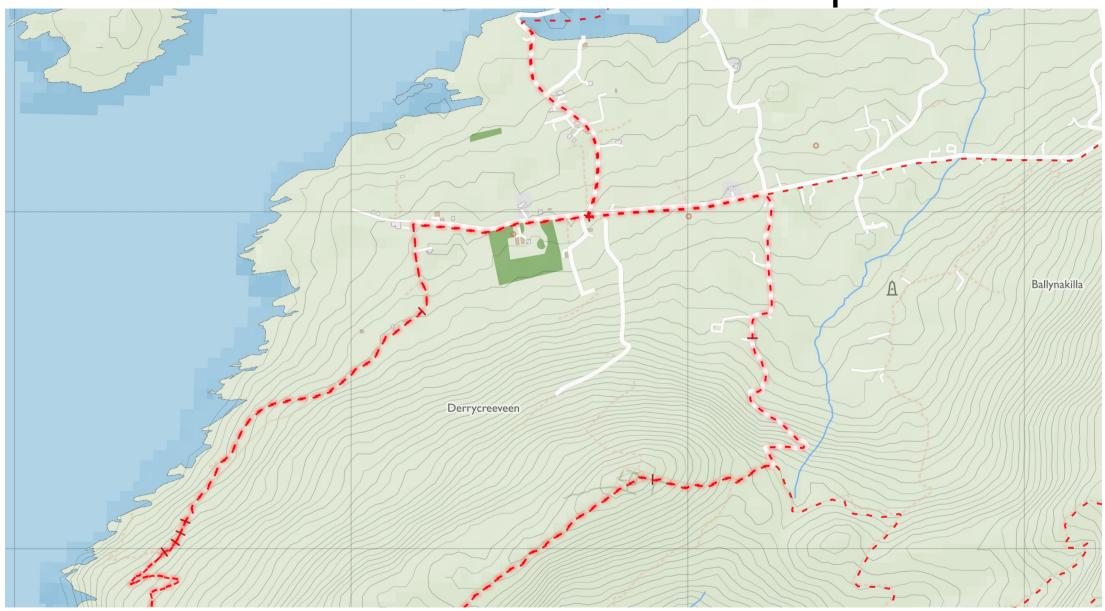

## Bere Island - Ardnakinna - West Island loop

Please don't use these maps to put yourself into any danger. Information portrayed on these maps does not give you a right of way. Always follow instructions by landowners and always leave no trace.

Find these maps useful? Consider supporting their development on https://patreon.com/toughsoles.

Trails data from Sport Ireland. National Monuments © DCHLG. Map data © OpenStreetMaps Contributors. Height data © NASA SRTM. Townland names © Ordnance Survey Ireland.

Map by Tough Soles. All data licensed under CC-BY 4.0.

A Standing Stone or Cairn

Ringfort or Barrow