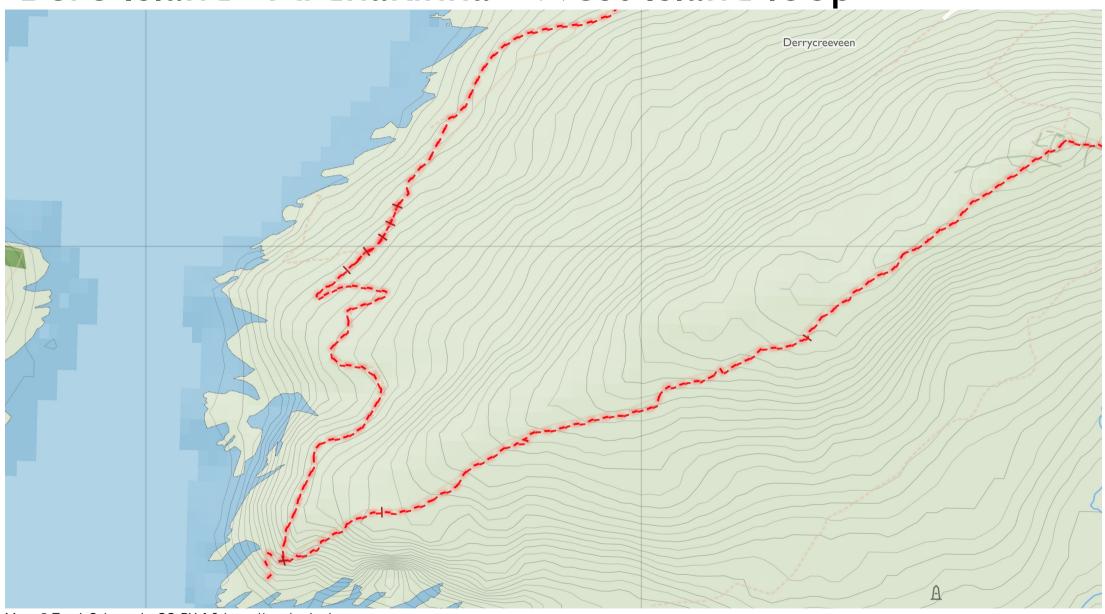

## Bere Island - Ardnakinna - West Island loop

Please don't use these maps to put yourself into any danger. Information portrayed on these maps does not give you a right of way. Always follow instructions by landowners and always leave no trace.

## Bere Island - Ardnakinna - West Island loop

Maps © Tough Soles under CC-BY 4.0. https://toughsoles.ie

Please don't use these maps to put yourself into any danger. Information portrayed on these maps does not give you a right of way. Always follow instructions by landowners and always leave no trace.

Map by Tough Soles. All data licensed under CC-BY 4.0.

Map Last Updated: 2019-07-23

Bere Island - Ardnakinna - West Island loop

Maps © Tough Soles under CC-BY 4.0. https://toughsoles.ie

Please don't use these maps to put yourself into any danger. Information portrayed on these maps does not give you a right of way. Always follow instructions by landowners and always leave no trace.