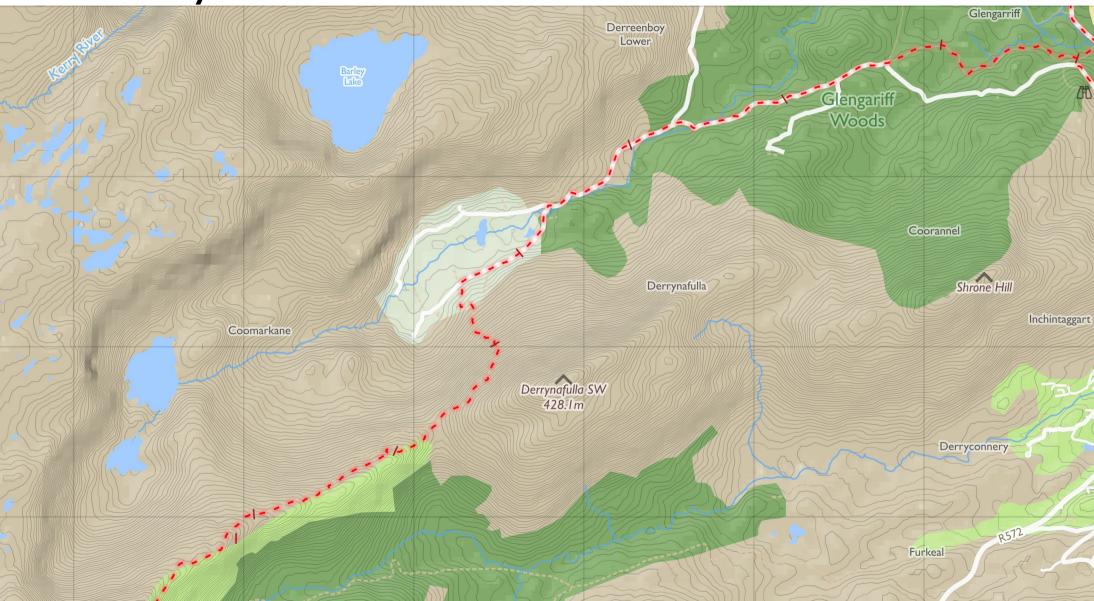

#### SF. A

# Beara Way I

Maps © Tough Soles under CC-BY 4.0. https://toughsoles.ie

Please don't use these maps to put yourself into any danger. Information portrayed on these maps does not give you a right of way.