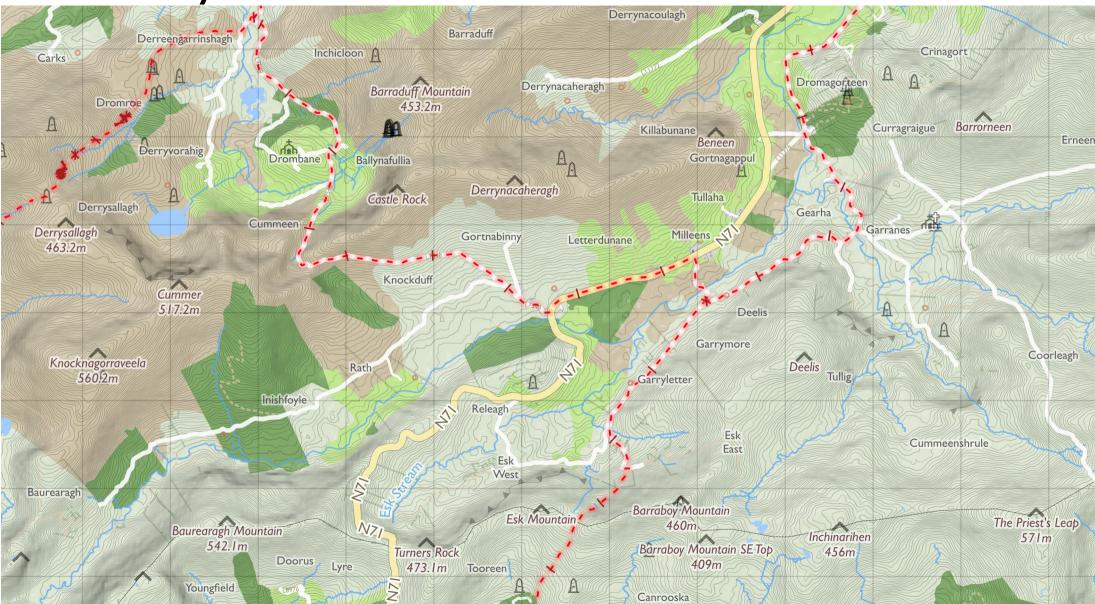

#### SF. A

#### Beara Way

Maps © Tough Soles under CC-BY 4.0. https://toughsoles.ie

Please don't use these maps to put yourself into any danger. Information portrayed on these maps does not give you a right of way. Always follow instructions by landowners and always leave no trace.