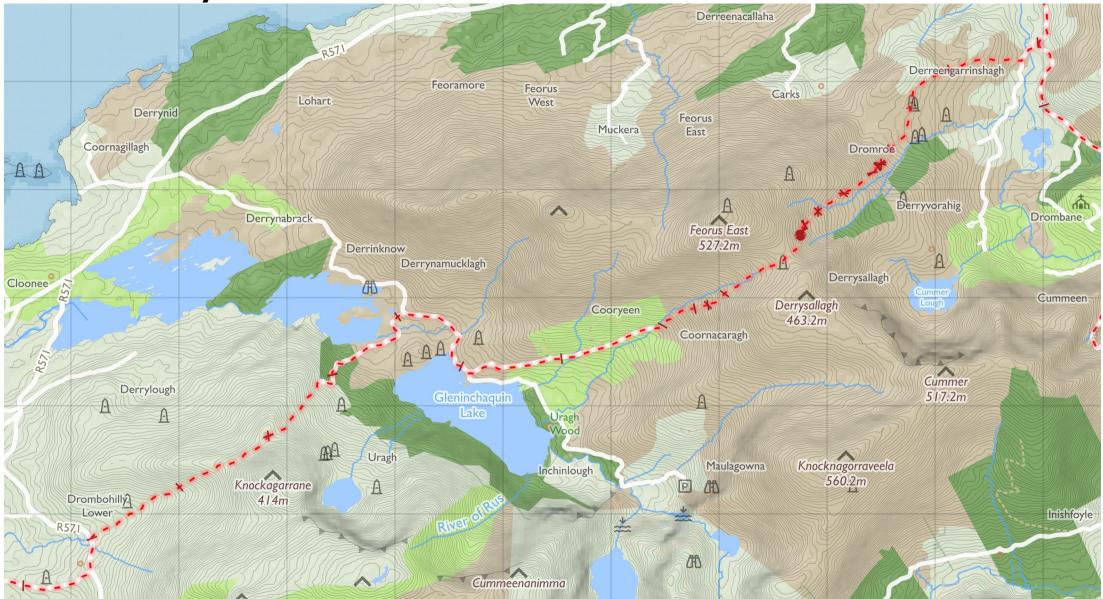

#### Beara Way 2

Maps © Tough Soles under CC-BY 4.0. https://toughsoles.ie

Please don't use these maps to put yourself into any danger. Information portrayed on these maps does not give you a right of way.

Always follow instructions by landowners and always leave no trace.

Find these maps useful? Consider supporting their development on https://patreon.com/toughsoles.

Trails data from Sport Ireland. National Monuments © DCHLG. Map data © OpenStreetMaps Contributors. Height data © NASA

SRTM. Townland names © Ordnance Survey Ireland.

Map by Tough Soles. All data licensed under CC-BY 4.0.