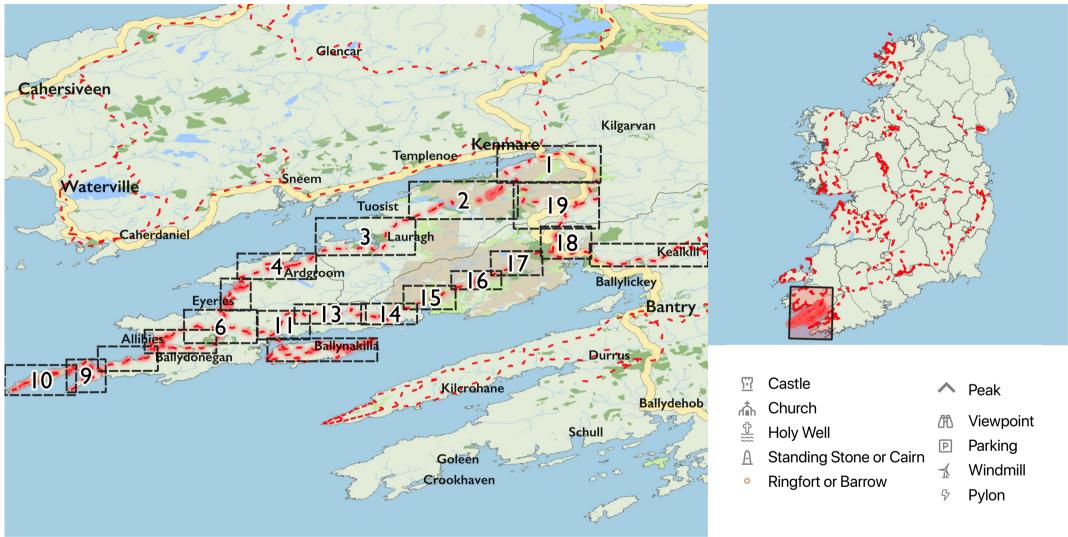

#### SF. A

#### Beara Way

Maps © Tough Soles under CC-BY 4.0. https://toughsoles.ie

Please don't use these maps to put yourself into any danger. Information portrayed on these maps does not give you a right of way. Always follow instructions by landowners and always leave no trace.

Find these maps useful? Consider supporting their development on https://patreon.com/toughsoles.

Trails data from Sport Ireland. National Monuments © DCHLG. Map data © OpenStreetMaps Contributors. Height data © NASA

SRTM. Townland names © Ordnance Survey Ireland.

Map by Tough Soles. All data licensed under CC-BY 4.0.