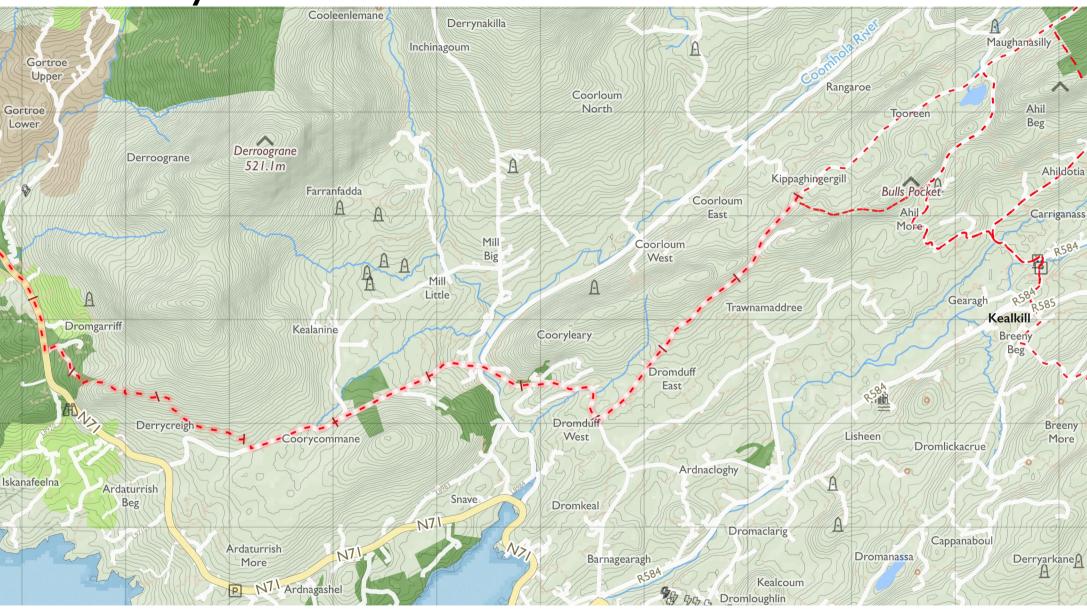

#### SF. A

# Beara Way I

Maps © Tough Soles under CC-BY 4.0. https://toughsoles.ie

Please don't use these maps to put yourself into any danger. Information portrayed on these maps does not give you a right of way.