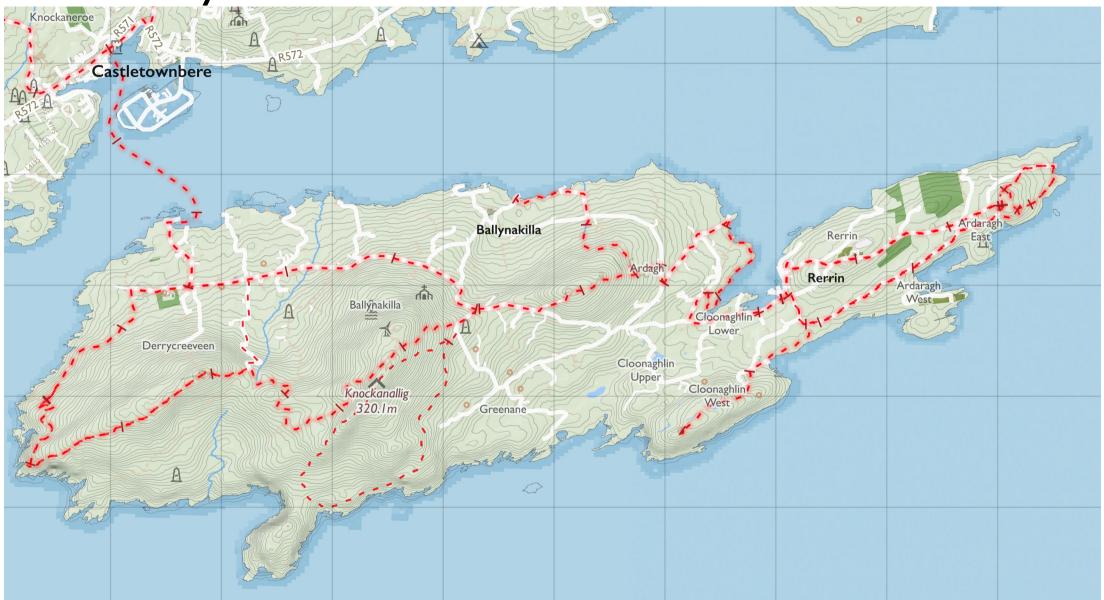

#### SF. A

#### Beara Way

Maps © Tough Soles under CC-BY 4.0. https://toughsoles.ie

Please don't use these maps to put yourself into any danger. Information portrayed on these maps does not give you a right of way. Always follow instructions by landowners and always leave no trace.