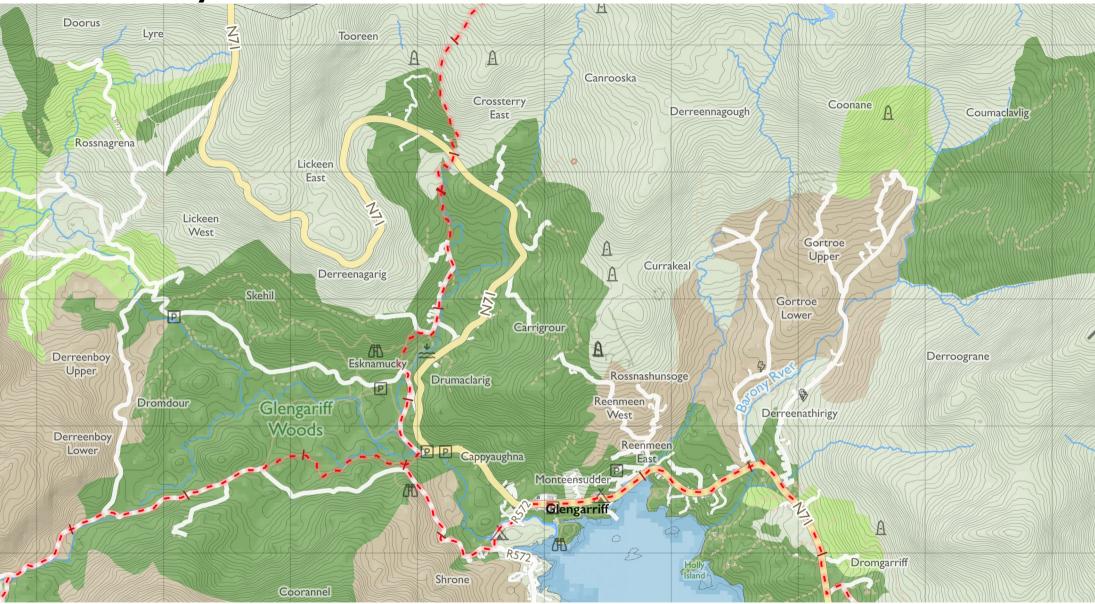

#### Beara Way 2

Maps © Tough Soles under CC-BY 4.0. https://toughsoles.ie

Please don't use these maps to put yourself into any danger. Information portrayed on these maps does not give you a right of way.