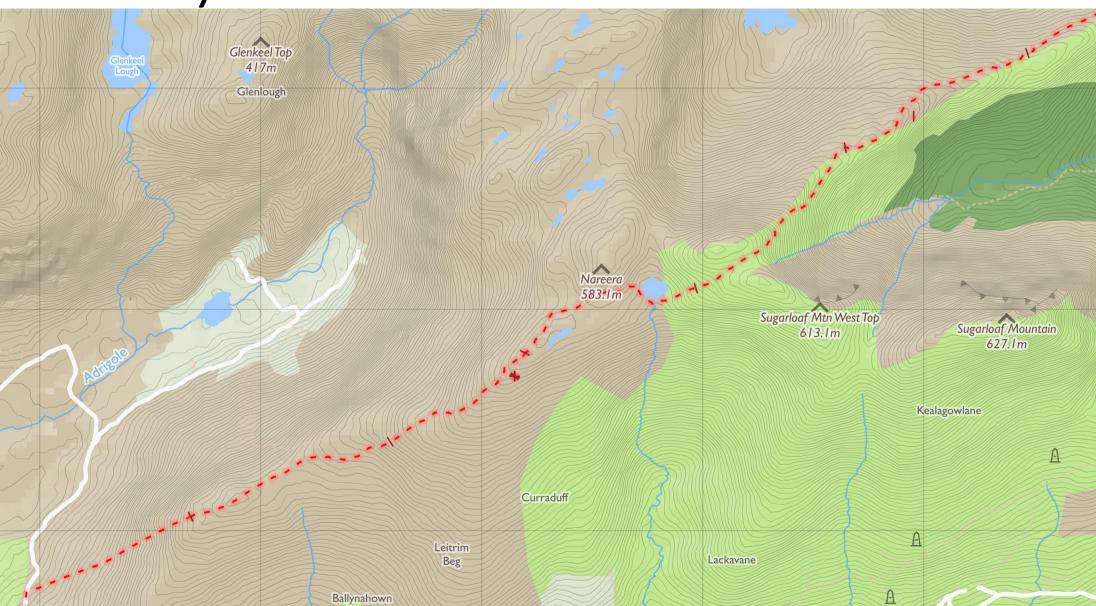

#### SF. A

#### Beara Way

Maps © Tough Soles under CC-BY 4.0. https://toughsoles.ie

Please don't use these maps to put yourself into any danger. Information portrayed on these maps does not give you a right of way. Always follow instructions by landowners and always leave no trace.