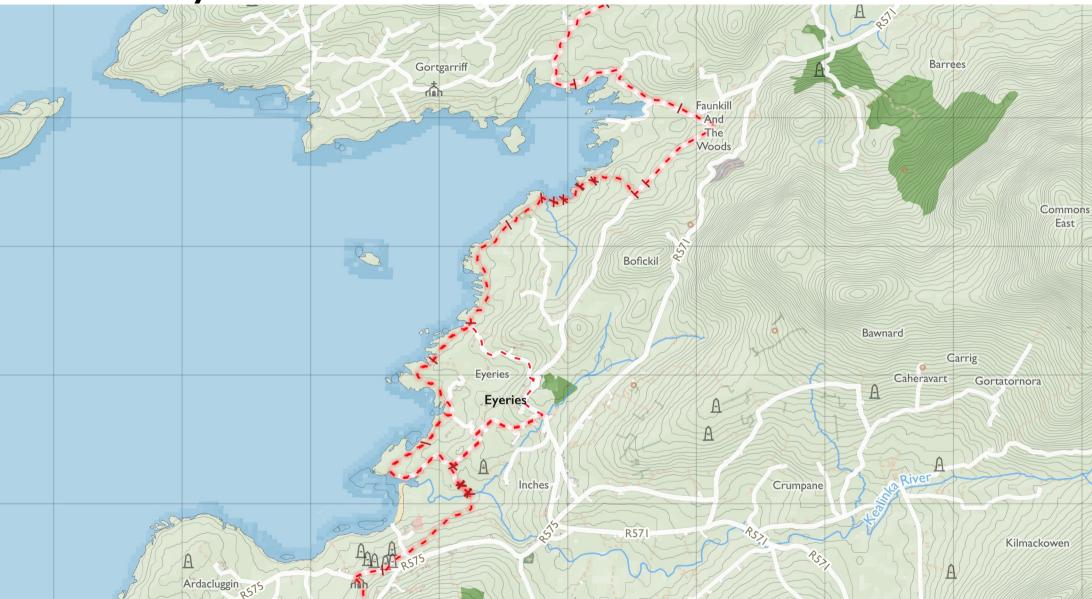

#### Beara Way 2

Maps © Tough Soles under CC-BY 4.0. https://toughsoles.ie

Please don't use these maps to put yourself into any danger. Information portrayed on these maps does not give you a right of way.

Always follow instructions by landowners and always leave no trace.

Find these maps useful? Consider supporting their development on https://patreon.com/toughsoles.

Trails data from Sport Ireland. National Monuments © DCHLG. Map data © OpenStreetMaps Contributors. Height data © NASA

SRTM. Townland names © Ordnance Survey Ireland.

Map by Tough Soles. All data licensed under CC-BY 4.0.