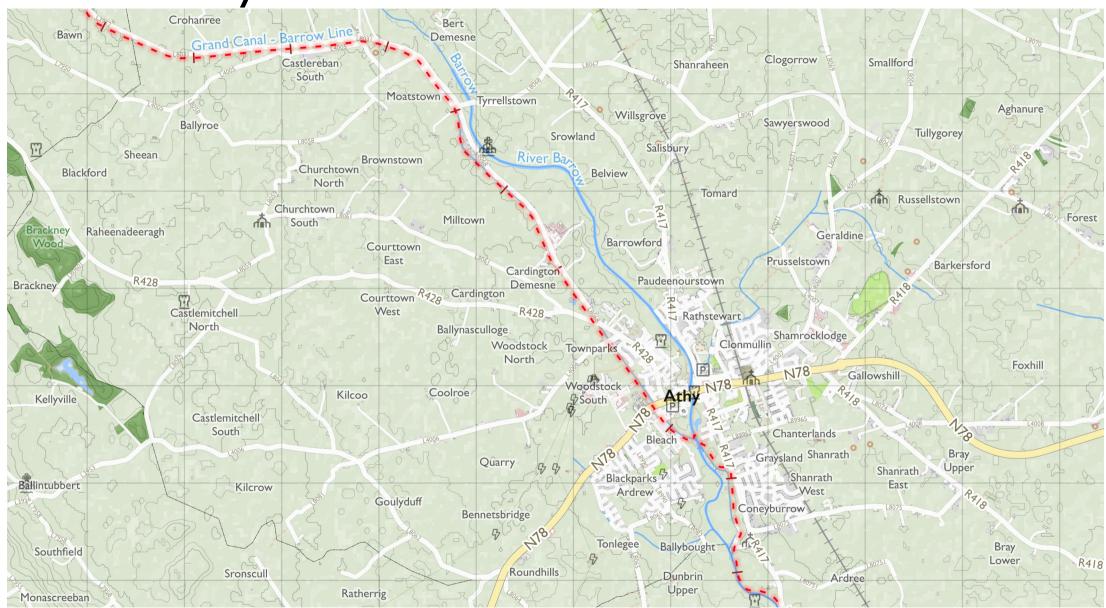

# Barrow Way

Please don't use these maps to put yourself into any danger. Information portrayed on these maps does not give you a right of way. Always follow instructions by landowners and always leave no trace.

Find these maps useful? Consider supporting their development on https://patreon.com/toughsoles.

Trails data from Sport Ireland. National Monuments @ DCHLG. Map data @ OpenStreetMaps Contributors. Height data @ NASA SRTM. Townland names @ Ordnance Survey Ireland.

Map by Tough Soles. All data licensed under CC-BY 4.0.

& )

Barrow Way

Maps © Tough Soles under CC-BY 4.0. https://toughsoles.ie

Please don't use these maps to put yourself into any danger. Information portrayed on these maps does not give you a right of way. Always follow instructions by landowners and always leave no trace.