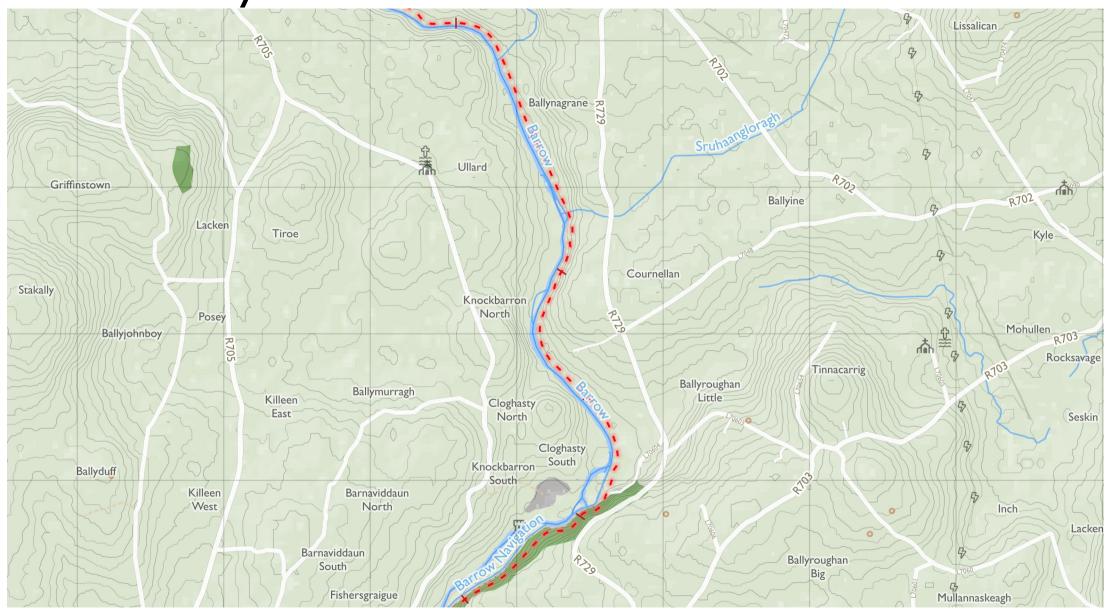

# Barrow Way 2

Maps © Tough Soles under CC-BY 4.0. https://toughsoles.ie

Please don't use these maps to put yourself into any danger. Information portrayed on these maps does not give you a right of way. Always follow instructions by landowners and always leave no trace.

Find these maps useful? Consider supporting their development on https://patreon.com/toughsoles.

Trails data from Sport Ireland. National Monuments © DCHLG. Map data © OpenStreetMaps Contributors. Height data © NASA SRTM. Townland names © Ordnance Survey Ireland.

Map by Tough Soles. All data licensed under CC-BY 4.0.

Barrow Way 3

Maps © Tough Soles under CC-BY 4.0. https://toughsoles.ie

Please don't use these maps to put yourself into any danger. Information portrayed on these maps does not give you a right of way. Always follow instructions by landowners and always leave no trace.