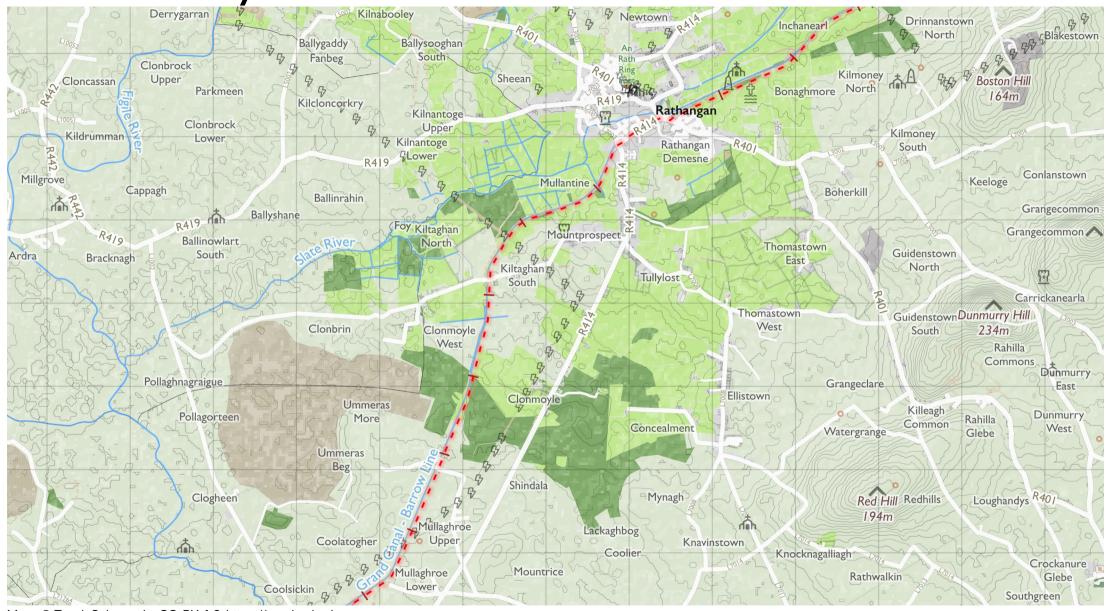

Map by Tough Soles. All data licensed under CC-BY 4.0.

Barrow Way 3

Maps © Tough Soles under CC-BY 4.0. https://toughsoles.ie

Please don't use these maps to put yourself into any danger. Information portrayed on these maps does not give you a right of way. Always follow instructions by landowners and always leave no trace.

Find these maps useful? Consider supporting their development on https://patreon.com/toughsoles.

Trails data from Sport Ireland. National Monuments © DCHLG. Map data © OpenStreetMaps Contributors. Height data © NASA SRTM. Townland names © Ordnance Survey Ireland.

Map by Tough Soles. All data licensed under CC-BY 4.0.

Barrow Way 4

Maps © Tough Soles under CC-BY 4.0. https://toughsoles.ie

Please don't use these maps to put yourself into any danger. Information portrayed on these maps does not give you a right of way. Always follow instructions by landowners and always leave no trace.