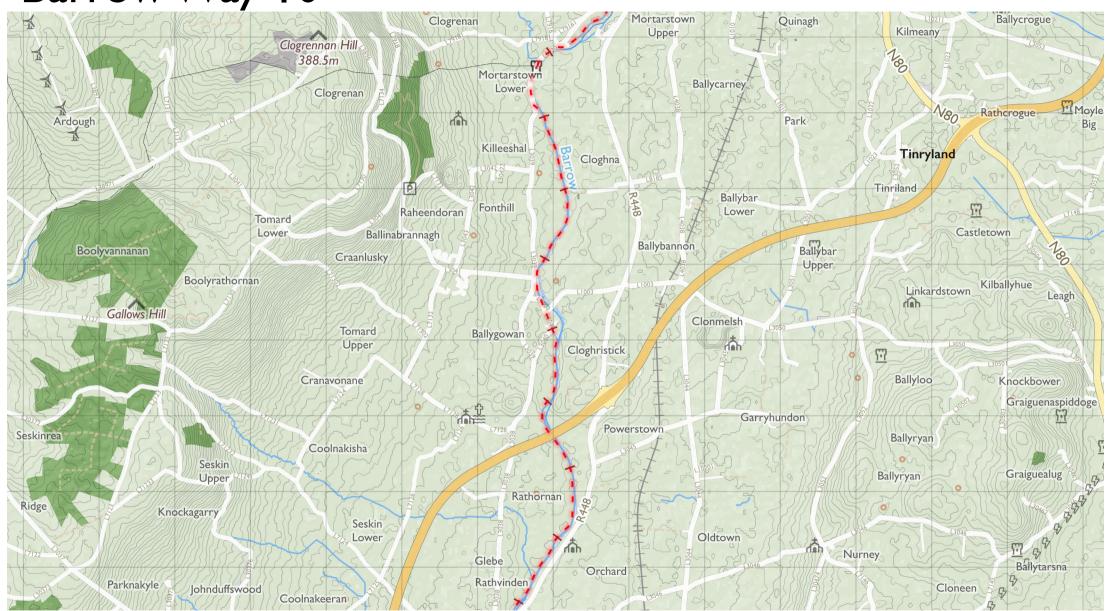

# Barrow Way 2

Maps © Tough Soles under CC-BY 4.0. https://toughsoles.ie

Please don't use these maps to put yourself into any danger. Information portrayed on these maps does not give you a right of way. Always follow instructions by landowners and always leave no trace.

Find these maps useful? Consider supporting their development on https://patreon.com/toughsoles.

Trails data from Sport Ireland. National Monuments © DCHLG. Map data © OpenStreetMaps Contributors. Height data © NASA SRTM. Townland names © Ordnance Survey Ireland.

Map by Tough Soles. All data licensed under CC-BY 4.0.

Barrow Way 3

Maps © Tough Soles under CC-BY 4.0. https://toughsoles.ie

Please don't use these maps to put yourself into any danger. Information portrayed on these maps does not give you a right of way. Always follow instructions by landowners and always leave no trace.