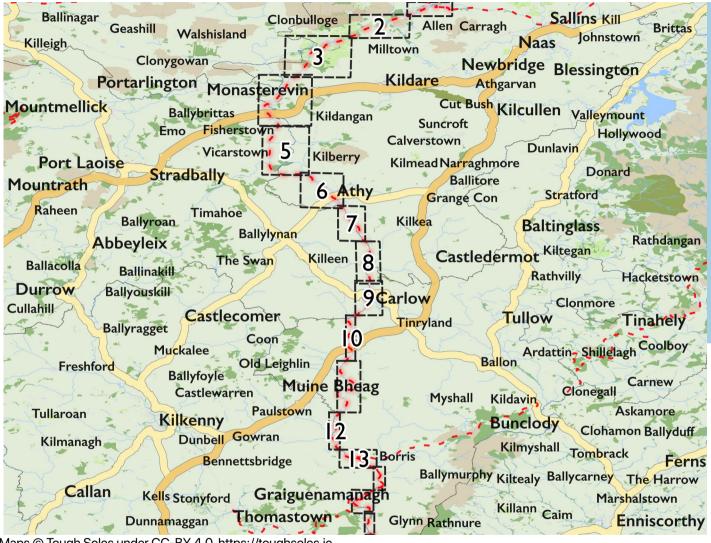

Map by Tough Soles. All data licensed under CC-BY 4.0.

& )

Barrow Way

Maps © Tough Soles under CC-BY 4.0. https://toughsoles.ie

Please don't use these maps to put yourself into any danger. Information portrayed on these maps does not give you a right of way. Always follow instructions by landowners and always leave no trace.