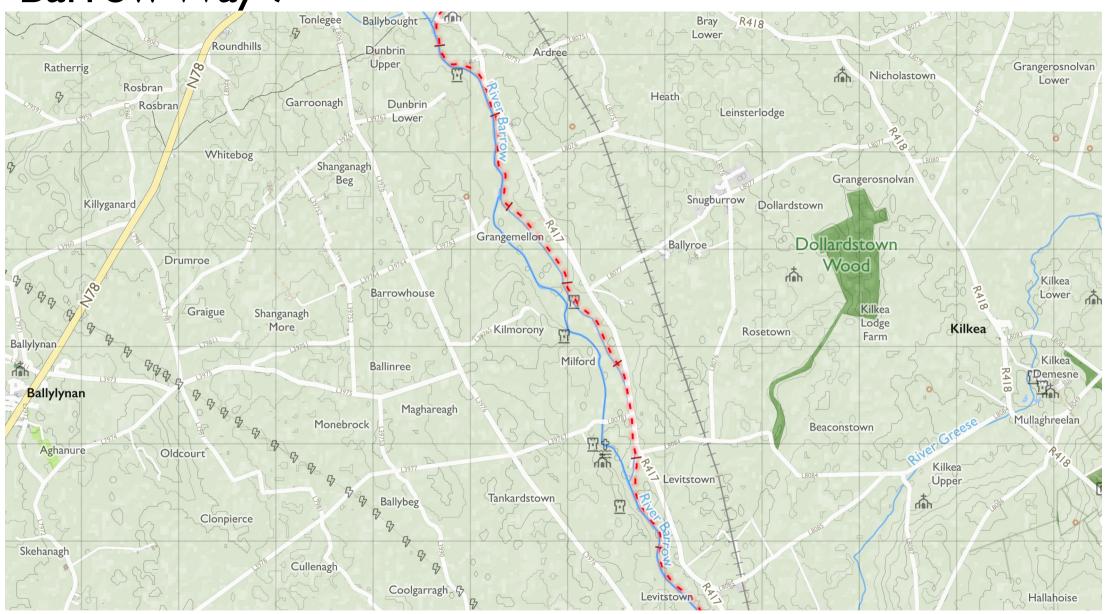

# Barrow Way 2

Maps © Tough Soles under CC-BY 4.0. https://toughsoles.ie

Please don't use these maps to put yourself into any danger. Information portrayed on these maps does not give you a right of way. Always follow instructions by landowners and always leave no trace.

Find these maps useful? Consider supporting their development on https://patreon.com/toughsoles.

Trails data from Sport Ireland. National Monuments © DCHLG. Map data © OpenStreetMaps Contributors. Height data © NASA SRTM. Townland names © Ordnance Survey Ireland.

Map by Tough Soles. All data licensed under CC-BY 4.0.

Barrow Way 3

Maps © Tough Soles under CC-BY 4.0. https://toughsoles.ie

Please don't use these maps to put yourself into any danger. Information portrayed on these maps does not give you a right of way. Always follow instructions by landowners and always leave no trace.