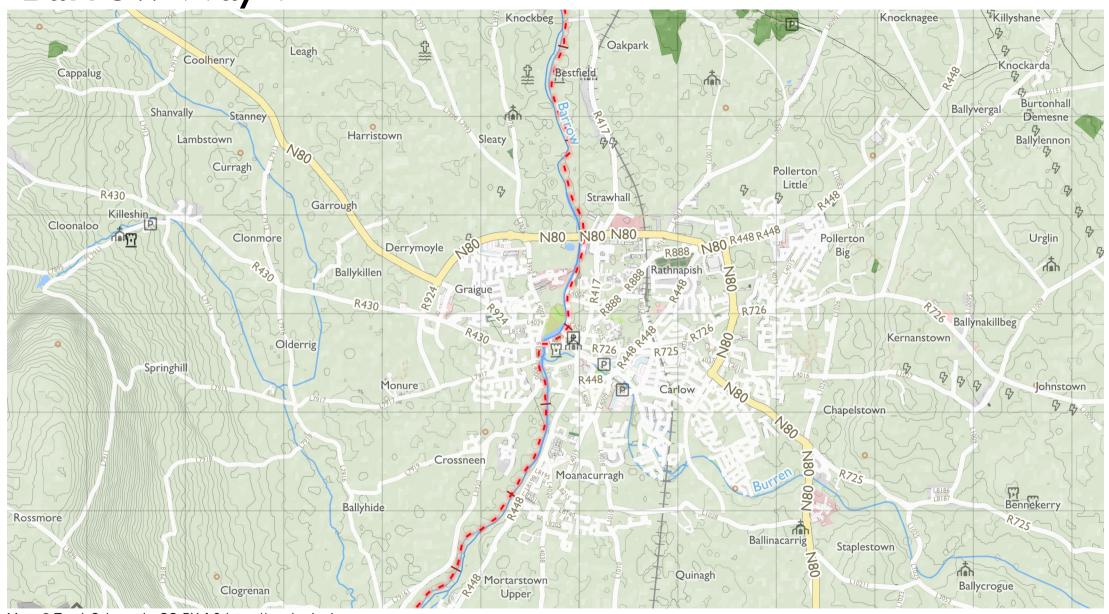

# Barrow Way

Please don't use these maps to put yourself into any danger. Information portrayed on these maps does not give you a right of way. Always follow instructions by landowners and always leave no trace.

Find these maps useful? Consider supporting their development on https://patreon.com/toughsoles.

Trails data from Sport Ireland. National Monuments @ DCHLG. Map data @ OpenStreetMaps Contributors. Height data @ NASA SRTM. Townland names @ Ordnance Survey Ireland.

Map by Tough Soles. All data licensed under CC-BY 4.0.

& )

Barrow Way

Maps © Tough Soles under CC-BY 4.0. https://toughsoles.ie

Please don't use these maps to put yourself into any danger. Information portrayed on these maps does not give you a right of way. Always follow instructions by landowners and always leave no trace.