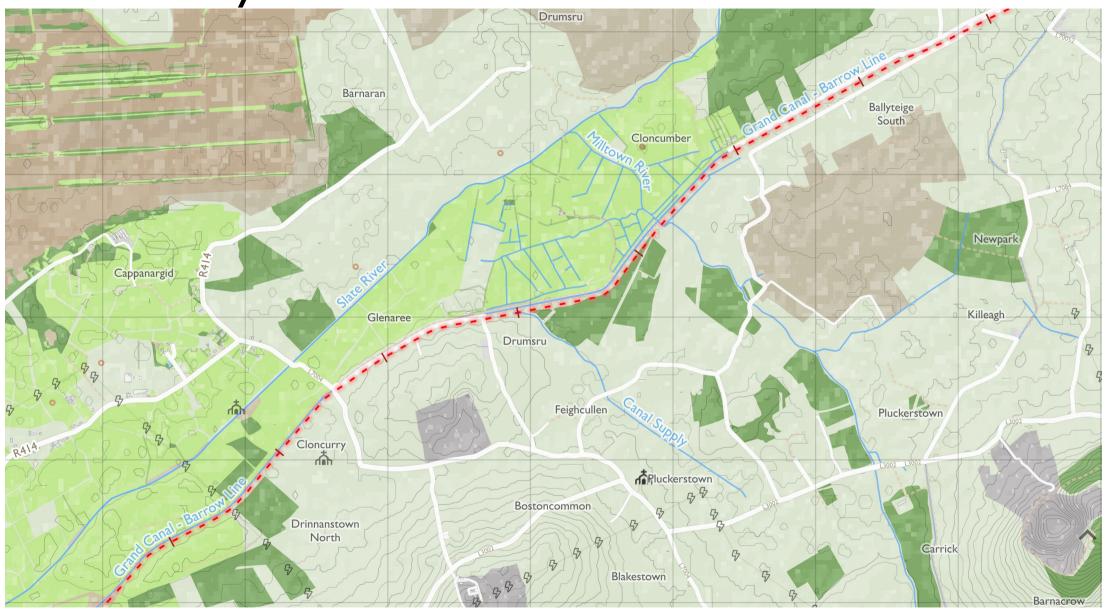

# Barrow Way 2

Maps © Tough Soles under CC-BY 4.0. https://toughsoles.ie

Please don't use these maps to put yourself into any danger. Information portrayed on these maps does not give you a right of way. Always follow instructions by landowners and always leave no trace.

Find these maps useful? Consider supporting their development on https://patreon.com/toughsoles.

Trails data from Sport Ireland. National Monuments © DCHLG. Map data © OpenStreetMaps Contributors. Height data © NASA SRTM. Townland names © Ordnance Survey Ireland.

Map by Tough Soles. All data licensed under CC-BY 4.0.

Barrow Way 3

Maps © Tough Soles under CC-BY 4.0. https://toughsoles.ie

Please don't use these maps to put yourself into any danger. Information portrayed on these maps does not give you a right of way. Always follow instructions by landowners and always leave no trace.