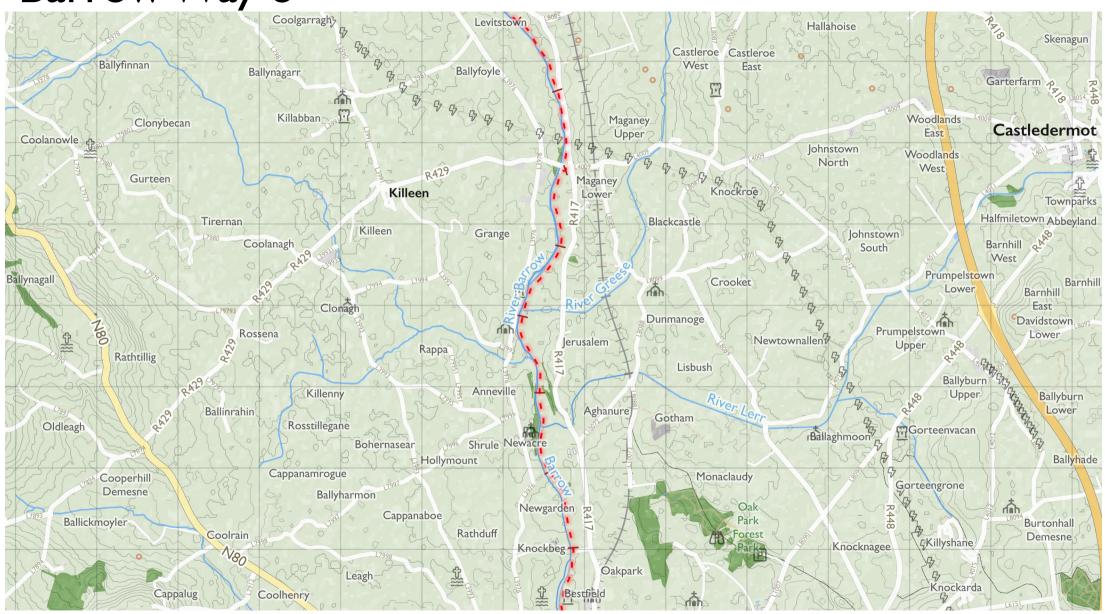

Map by Tough Soles. All data licensed under CC-BY 4.0.

Barrow Way 3

Maps © Tough Soles under CC-BY 4.0. https://toughsoles.ie

Please don't use these maps to put yourself into any danger. Information portrayed on these maps does not give you a right of way. Always follow instructions by landowners and always leave no trace.

Find these maps useful? Consider supporting their development on https://patreon.com/toughsoles.

Trails data from Sport Ireland. National Monuments © DCHLG. Map data © OpenStreetMaps Contributors. Height data © NASA SRTM. Townland names © Ordnance Survey Ireland.

Map by Tough Soles. All data licensed under CC-BY 4.0.

Barrow Way 4

Maps © Tough Soles under CC-BY 4.0. https://toughsoles.ie

Please don't use these maps to put yourself into any danger. Information portrayed on these maps does not give you a right of way. Always follow instructions by landowners and always leave no trace.