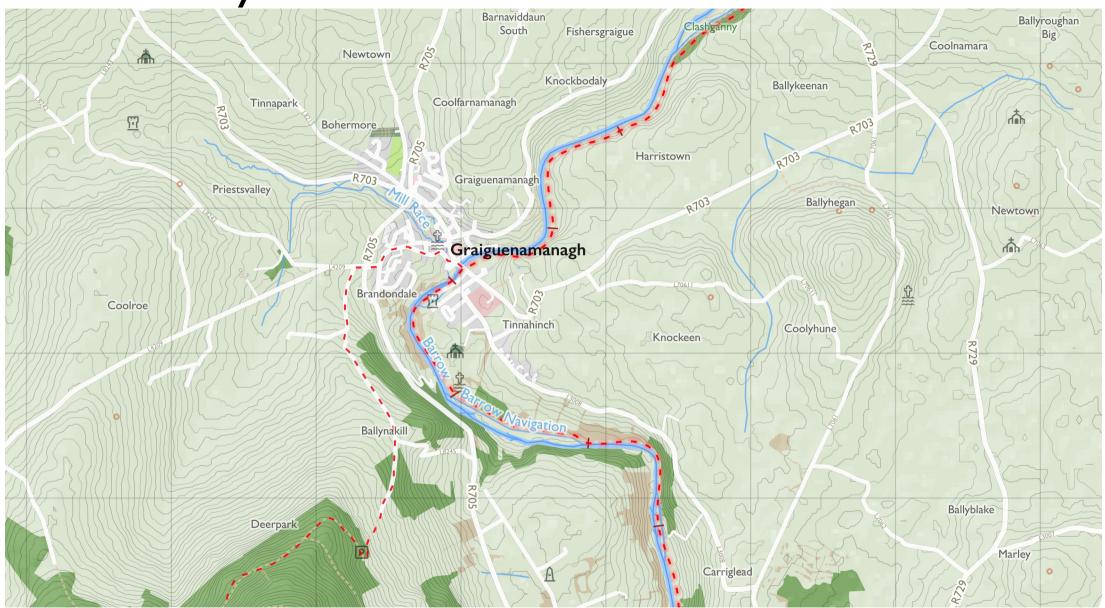

Map by Tough Soles. All data licensed under CC-BY 4.0.

Barrow Way 3

Maps © Tough Soles under CC-BY 4.0. https://toughsoles.ie

Please don't use these maps to put yourself into any danger. Information portrayed on these maps does not give you a right of way. Always follow instructions by landowners and always leave no trace.

Find these maps useful? Consider supporting their development on https://patreon.com/toughsoles.

Trails data from Sport Ireland. National Monuments © DCHLG. Map data © OpenStreetMaps Contributors. Height data © NASA SRTM. Townland names © Ordnance Survey Ireland.

Map by Tough Soles. All data licensed under CC-BY 4.0.

Barrow Way 4

Maps © Tough Soles under CC-BY 4.0. https://toughsoles.ie

Please don't use these maps to put yourself into any danger. Information portrayed on these maps does not give you a right of way. Always follow instructions by landowners and always leave no trace.