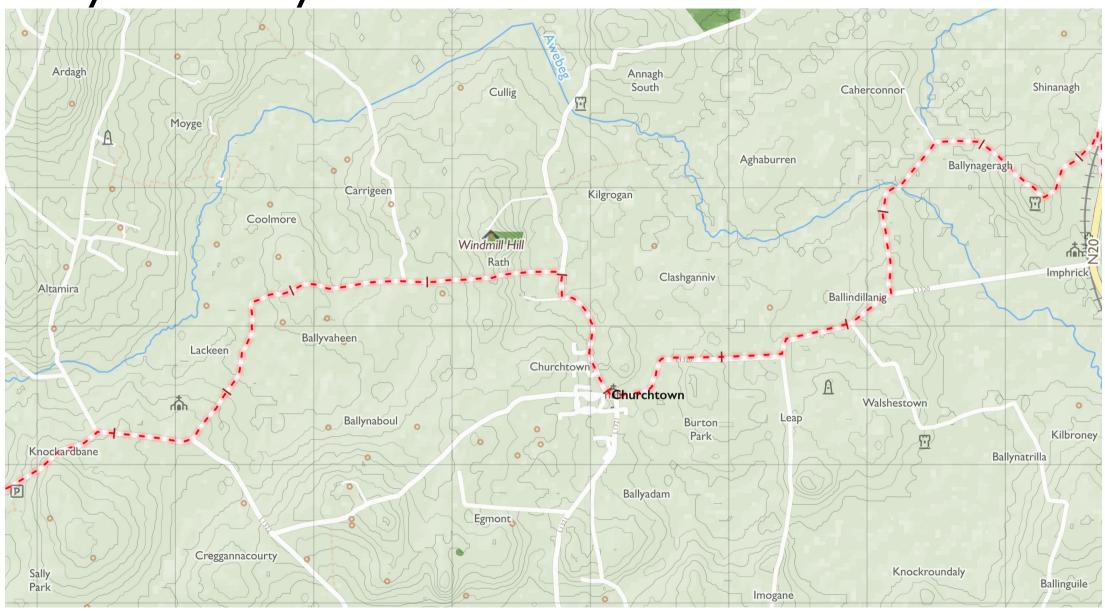

## Ballyhoura Way

Maps © Tough Soles under CC-BY 4.0. https://toughsoles.ie

Please don't use these maps to put yourself into any danger. Information portrayed on these maps does not give you a right of way. Always follow instructions by landowners and always leave no trace.

Find these maps useful? Consider supporting their development on https://patreon.com/toughsoles.

Trails data from Sport Ireland. National Monuments @ DCHLG. Map data @ OpenStreetMaps Contributors. Height data @ NASA SRTM. Townland names @ Ordnance Survey Ireland.

Map by Tough Soles. All data licensed under CC-BY 4.0.

Standing Stone or Cairn

**Castlelyons** 

Ballyhoura Way 1

Maps © Tough Soles under CC-BY 4.0. https://toughsoles.ie

Please don't use these maps to put yourself into any danger. Information portrayed on these maps does not give you a right of way. Always follow instructions by landowners and always leave no trace.