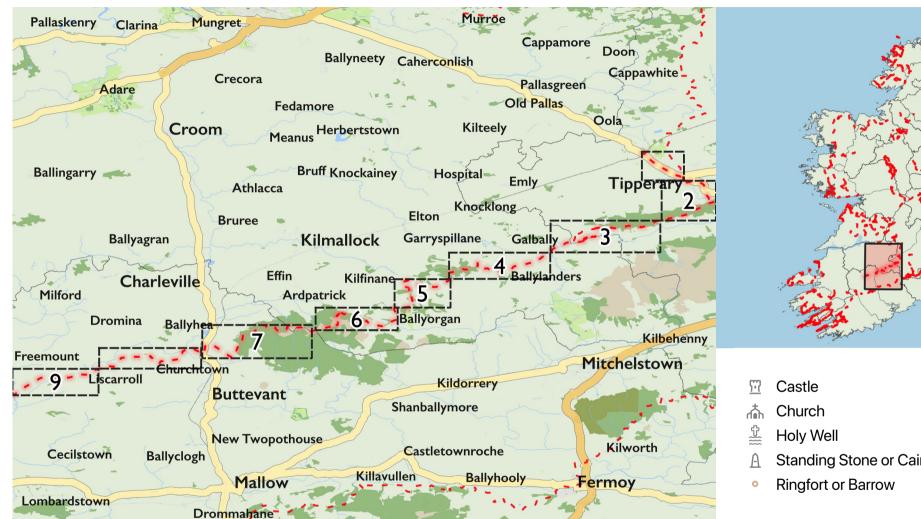

## Ballyhoura Way

Maps © Tough Soles under CC-BY 4.0. https://toughsoles.ie

Please don't use these maps to put yourself into any danger. Information portrayed on these maps does not give you a right of way. Always follow instructions by landowners and always leave no trace.

Find these maps useful? Consider supporting their development on https://patreon.com/toughsoles.

Trails data from Sport Ireland. National Monuments @ DCHLG. Map data @ OpenStreetMaps Contributors. Height data @ NASA SRTM. Townland names @ Ordnance Survey Ireland.

Map by Tough Soles. All data licensed under CC-BY 4.0.

Standing Stone or Cairn

**Castlelyons** 

Ballyhoura Way 1

Maps © Tough Soles under CC-BY 4.0. https://toughsoles.ie

Please don't use these maps to put yourself into any danger. Information portrayed on these maps does not give you a right of way. Always follow instructions by landowners and always leave no trace.