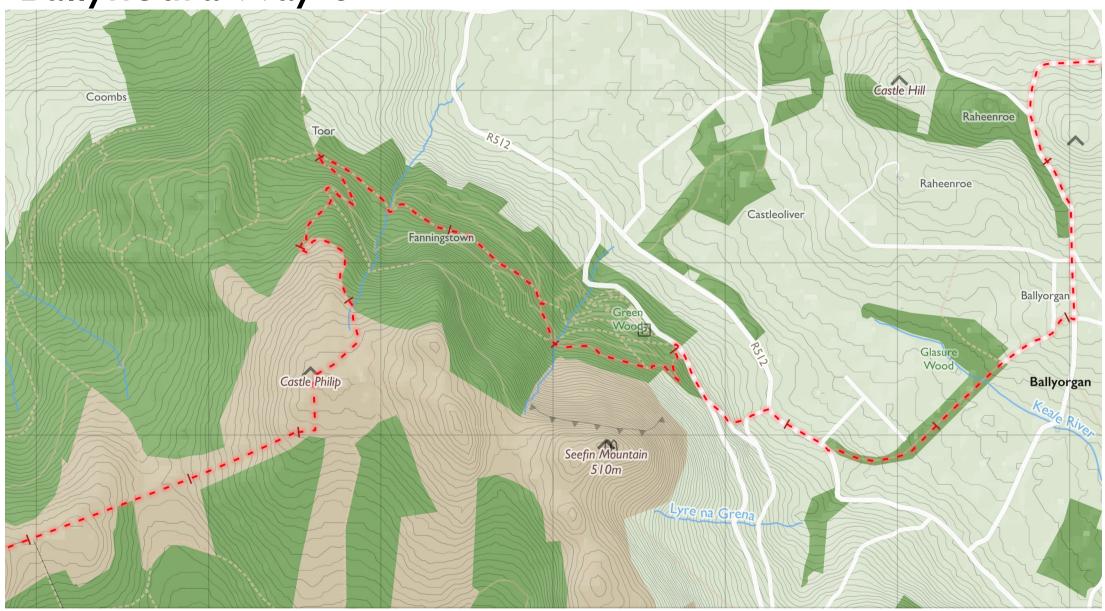

Map by Tough Soles. All data licensed under CC-BY 4.0.

& A

Ballyhoura Way 2

Maps © Tough Soles under CC-BY 4.0. https://toughsoles.ie

Please don't use these maps to put yourself into any danger. Information portrayed on these maps does not give you a right of way. Always follow instructions by landowners and always leave no trace.