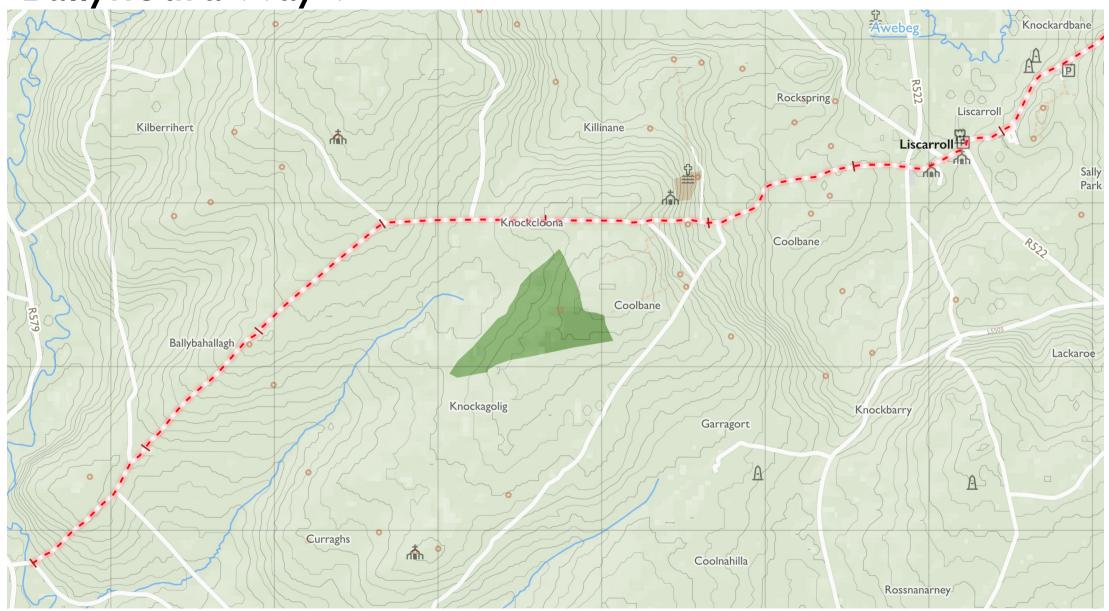

Map by Tough Soles. All data licensed under CC-BY 4.0.

Standing Stone or Cairn

**Castlelyons** 

Ballyhoura Way 1

Maps © Tough Soles under CC-BY 4.0. https://toughsoles.ie

Please don't use these maps to put yourself into any danger. Information portrayed on these maps does not give you a right of way. Always follow instructions by landowners and always leave no trace.

Find these maps useful? Consider supporting their development on https://patreon.com/toughsoles.

Trails data from Sport Ireland. National Monuments © DCHLG. Map data © OpenStreetMaps Contributors. Height data © NASA SRTM. Townland names © Ordnance Survey Ireland.

Map by Tough Soles. All data licensed under CC-BY 4.0.

& A

Ballyhoura Way 2

Maps © Tough Soles under CC-BY 4.0. https://toughsoles.ie

Please don't use these maps to put yourself into any danger. Information portrayed on these maps does not give you a right of way. Always follow instructions by landowners and always leave no trace.