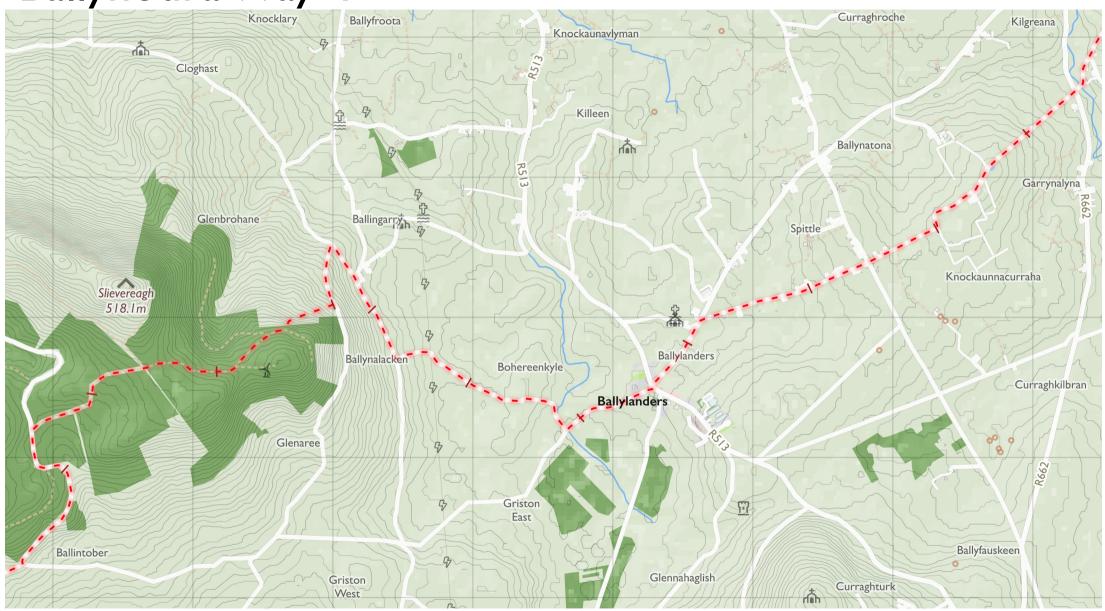

Map by Tough Soles. All data licensed under CC-BY 4.0.

Or La

Ballyhoura Way 3

Maps © Tough Soles under CC-BY 4.0. https://toughsoles.ie

Please don't use these maps to put yourself into any danger. Information portrayed on these maps does not give you a right of way. Always follow instructions by landowners and always leave no trace.

Find these maps useful? Consider supporting their development on https://patreon.com/toughsoles.

Trails data from Sport Ireland. National Monuments © DCHLG. Map data © OpenStreetMaps Contributors. Height data © NASA SRTM. Townland names © Ordnance Survey Ireland.