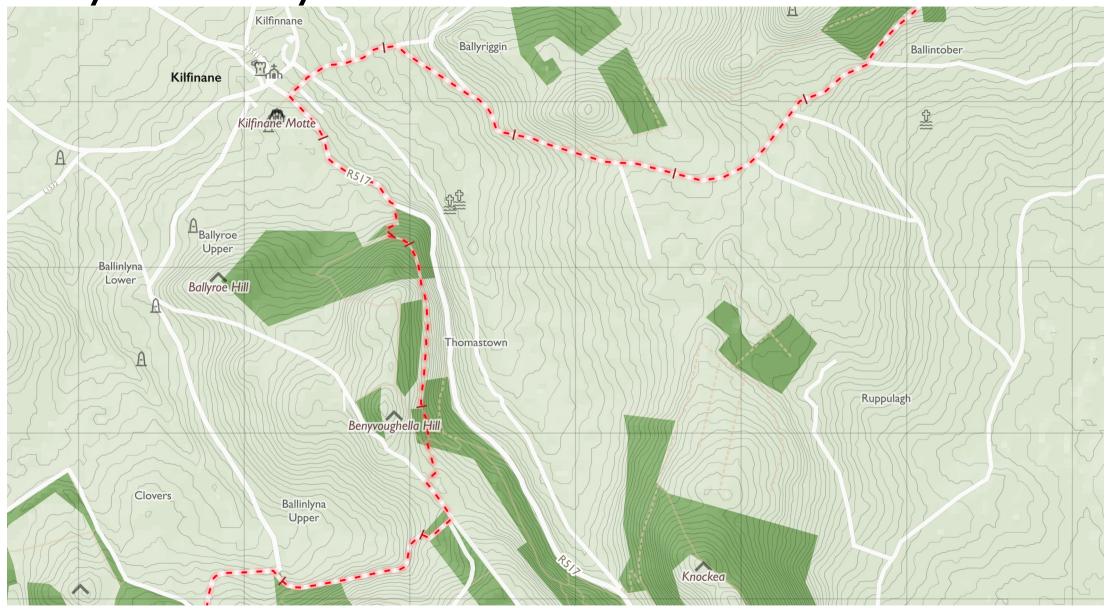

Map by Tough Soles. All data licensed under CC-BY 4.0.

Standing Stone or Cairn

**Castlelyons** 

Ballyhoura Way 1

Maps © Tough Soles under CC-BY 4.0. https://toughsoles.ie

Please don't use these maps to put yourself into any danger. Information portrayed on these maps does not give you a right of way. Always follow instructions by landowners and always leave no trace.