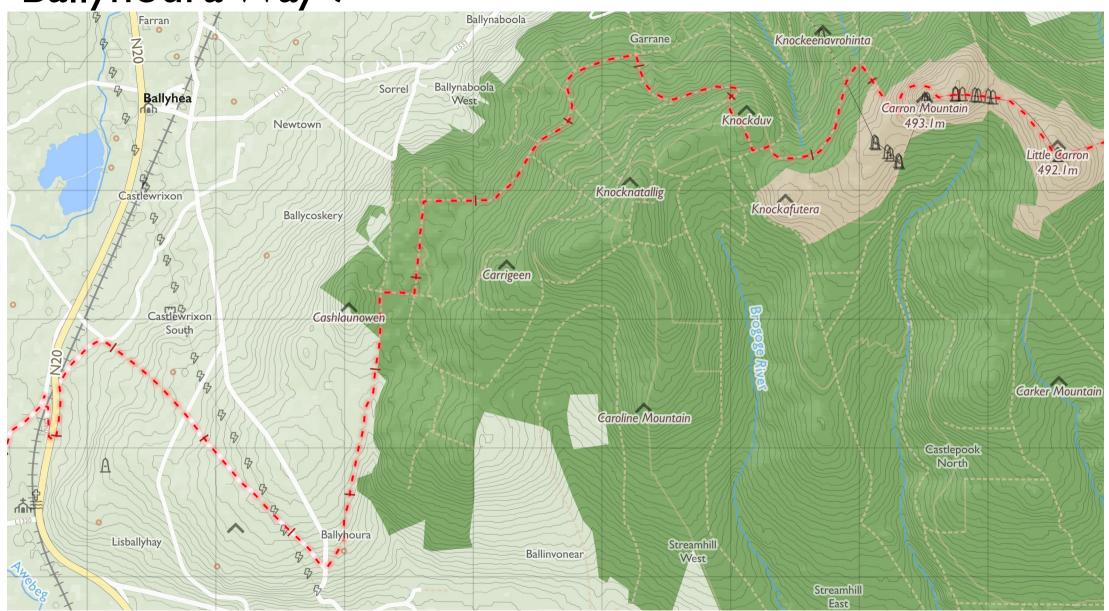

Map by Tough Soles. All data licensed under CC-BY 4.0.

Or La

Ballyhoura Way 3

Maps © Tough Soles under CC-BY 4.0. https://toughsoles.ie

Please don't use these maps to put yourself into any danger. Information portrayed on these maps does not give you a right of way. Always follow instructions by landowners and always leave no trace.